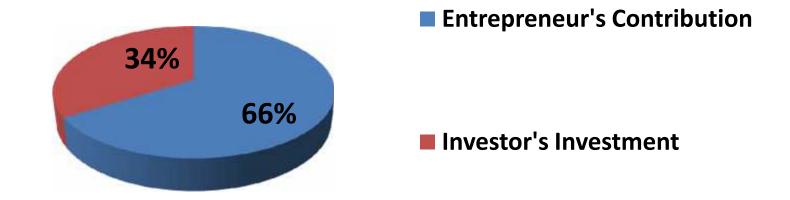

### **Source of Finance**

| Source                      | Amount in BDT | In % |
|-----------------------------|---------------|------|
| Particulars                 |               |      |
| Entrepreneur's Contribution | 97,000        | 66   |
| Investor's Investment       | 50,000        | 34   |
| Total Investment            | 147,000       | 100  |