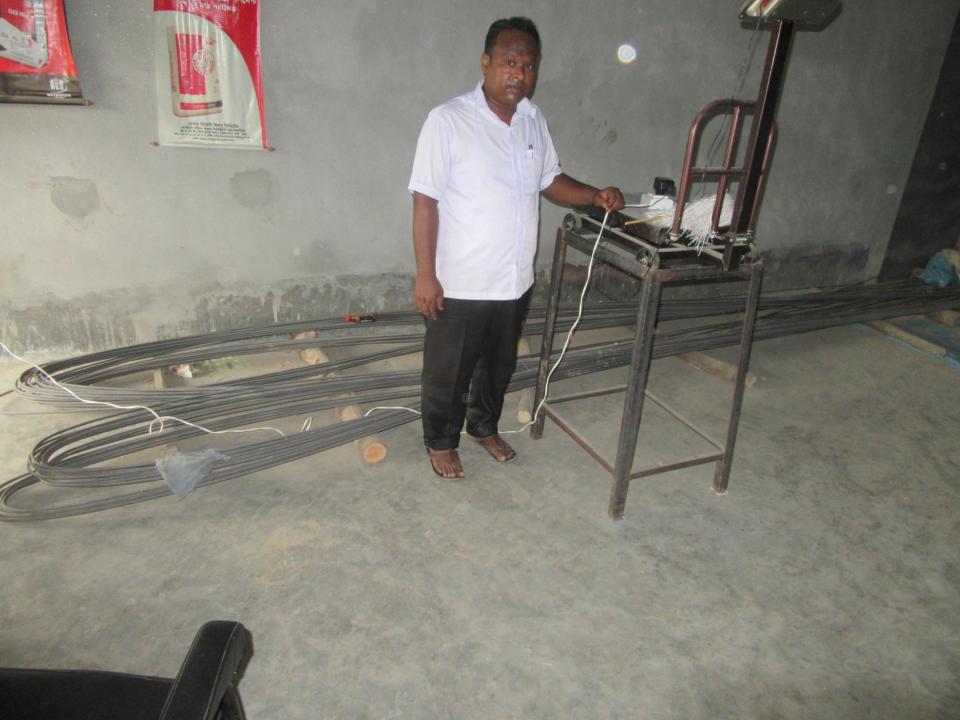

| Proposed Nobin Udyokta Business Info              |   |                                                                                                                                                                                                                                                                                                                                                                                                                          |  |  |  |
|---------------------------------------------------|---|--------------------------------------------------------------------------------------------------------------------------------------------------------------------------------------------------------------------------------------------------------------------------------------------------------------------------------------------------------------------------------------------------------------------------|--|--|--|
| Business Name                                     | : | MS MONDOL TRADERS                                                                                                                                                                                                                                                                                                                                                                                                        |  |  |  |
| Location                                          | : | Gosaibari, Bot tola                                                                                                                                                                                                                                                                                                                                                                                                      |  |  |  |
| Total Investment in BDT                           | : | BDT 590,000/-                                                                                                                                                                                                                                                                                                                                                                                                            |  |  |  |
| Financing                                         | : | Self BDT 440,000/-(from existing business) 75% Required Investment BDT 150,000/-(as equity) 25%                                                                                                                                                                                                                                                                                                                          |  |  |  |
| Present salary/drawings from business (estimates) | : | BDT 5,000/-                                                                                                                                                                                                                                                                                                                                                                                                              |  |  |  |
| Proposed Salary                                   | : | BDT 5,000/-                                                                                                                                                                                                                                                                                                                                                                                                              |  |  |  |
| Size of shop                                      | : | 23 ft x 30 ft= 690 square ft                                                                                                                                                                                                                                                                                                                                                                                             |  |  |  |
| Security of the shop                              | : |                                                                                                                                                                                                                                                                                                                                                                                                                          |  |  |  |
| Implementation                                    | : | <ul> <li>The business is planned to be scaled up by investment in existing goods like; Steel (rod), Pier, Cement etc.</li> <li>Average 5% gain on sale.</li> <li>The business is operating by entrepreneur. Existing no employee.</li> <li>After getting equity Fund 1 employee will be appointed.</li> <li>The shop is rented.</li> <li>Collects goods from Dhaka.</li> <li>Agreed grace period is 3 months.</li> </ul> |  |  |  |

| Investment Breakdown |       |                   |              |     |                   |              |                |  |  |
|----------------------|-------|-------------------|--------------|-----|-------------------|--------------|----------------|--|--|
| Existing             |       |                   |              |     | Proposed          |              |                |  |  |
| Particulars          | Qty.  | <b>Unit Price</b> | Amount (BDT) | Qty | <b>Unit Price</b> | Amount (BDT) | Proposed Total |  |  |
| King Brand           | 100   | 405               | 40,500       | 100 | 405               | 40,500       | 81,000         |  |  |
| Cement               |       |                   |              |     |                   |              |                |  |  |
| Metrocem             | 200   | 410               | 82,000       | 0   | 0                 | 0            | 82,000         |  |  |
| Cement               |       |                   |              |     |                   |              |                |  |  |
| Shah Cement          | 100   | 390               | 39,000       | 0   | 0                 | 0            | 39,000         |  |  |
| Bashundara           | 150   | 400               | 60,000       | 150 | 400               | 60,000       | 120,000        |  |  |
| Cement               |       |                   |              |     |                   |              |                |  |  |
| Steel (rod)          | 2     | 55000             | 110,000      | 1   | 49,500            | 49,500       | 159,500        |  |  |
| Pier                 | 602.8 | 180               | 108,500      | 0   |                   | 0            | 108,500        |  |  |
| Total                | 1155  | 56785             | 440,000      | 251 | 50,305            | 150,000      | 590,000        |  |  |