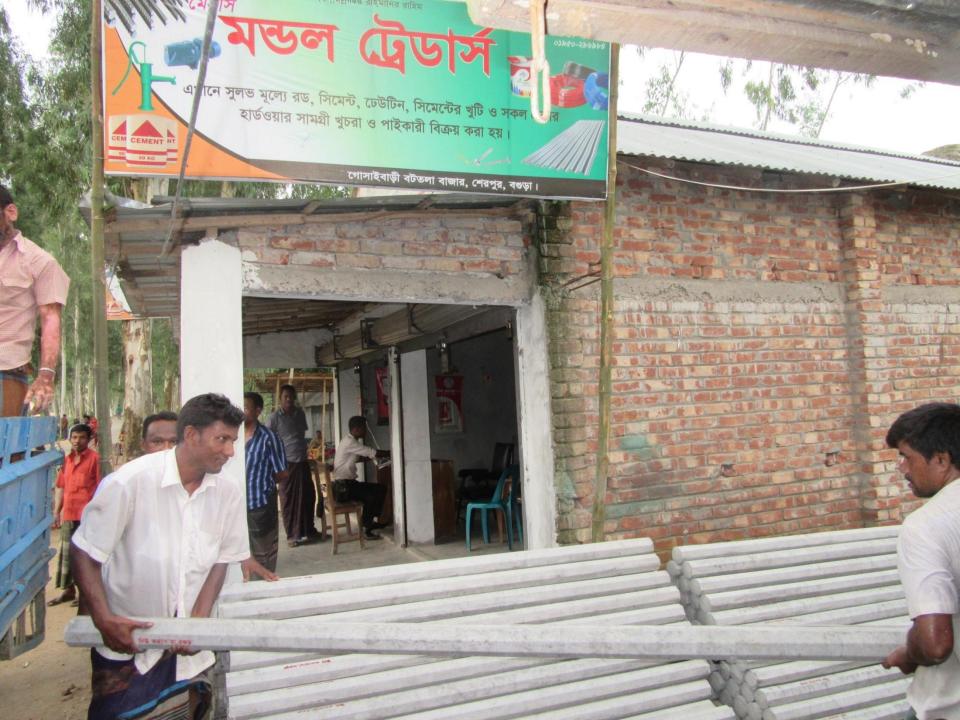

| Proposed Nobin Udyokta Business Info              |   |                                                                                                                                                                                                                                                                                                                                                                                                                          |  |  |  |
|---------------------------------------------------|---|--------------------------------------------------------------------------------------------------------------------------------------------------------------------------------------------------------------------------------------------------------------------------------------------------------------------------------------------------------------------------------------------------------------------------|--|--|--|
| Business Name                                     | : | MS MONDOL TRADERS                                                                                                                                                                                                                                                                                                                                                                                                        |  |  |  |
| Location                                          | : | Gosaibari, Bot tola                                                                                                                                                                                                                                                                                                                                                                                                      |  |  |  |
| Total Investment in BDT                           | : | BDT 590,000/-                                                                                                                                                                                                                                                                                                                                                                                                            |  |  |  |
| Financing                                         | : | Self BDT 440,000/-(from existing business) 75% Required Investment BDT 150,000/-(as equity) 25%                                                                                                                                                                                                                                                                                                                          |  |  |  |
| Present salary/drawings from business (estimates) | : | BDT 5,000/-                                                                                                                                                                                                                                                                                                                                                                                                              |  |  |  |
| Proposed Salary                                   | : | BDT 5,000/-                                                                                                                                                                                                                                                                                                                                                                                                              |  |  |  |
| Size of shop                                      | : | 23 ft x 30 ft= 690 square ft                                                                                                                                                                                                                                                                                                                                                                                             |  |  |  |
| Security of the shop                              | : |                                                                                                                                                                                                                                                                                                                                                                                                                          |  |  |  |
| Implementation                                    | : | <ul> <li>The business is planned to be scaled up by investment in existing goods like; Steel (rod), Pier, Cement etc.</li> <li>Average 5% gain on sale.</li> <li>The business is operating by entrepreneur. Existing no employee.</li> <li>After getting equity Fund 1 employee will be appointed.</li> <li>The shop is rented.</li> <li>Collects goods from Dhaka.</li> <li>Agreed grace period is 3 months.</li> </ul> |  |  |  |

# Pictures

व्याप्त । माः पवित् छेतिकत वर्षः भूभे भ्रष्टाः A music राम्य (याः त्यामार्गेस द्रम्याम (य auria mentino geno don vito orderes. solve blown ourse ourse burnouted jammer 32- manino

Der 6000 - shille