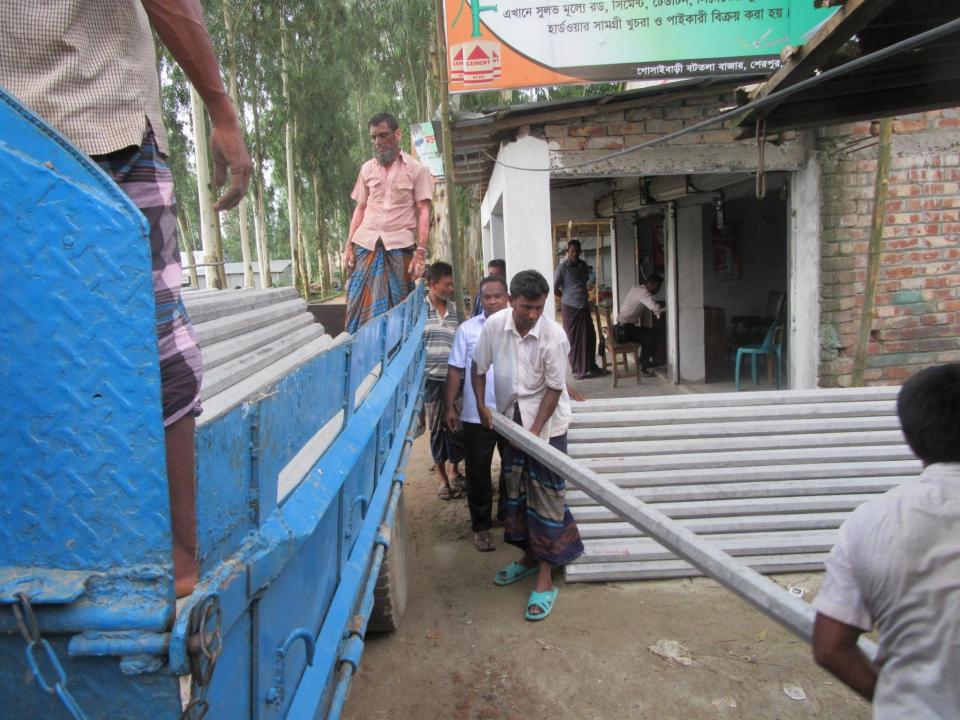

| Proposed Nobin Udyokta Business Info              |   |                                                                                                                                                                                                                                                                                                                                                                                                                          |  |  |  |
|---------------------------------------------------|---|--------------------------------------------------------------------------------------------------------------------------------------------------------------------------------------------------------------------------------------------------------------------------------------------------------------------------------------------------------------------------------------------------------------------------|--|--|--|
| Business Name                                     | : | MS MONDOL TRADERS                                                                                                                                                                                                                                                                                                                                                                                                        |  |  |  |
| Location                                          | : | Gosaibari, Bot tola                                                                                                                                                                                                                                                                                                                                                                                                      |  |  |  |
| Total Investment in BDT                           | : | BDT 590,000/-                                                                                                                                                                                                                                                                                                                                                                                                            |  |  |  |
| Financing                                         | : | Self BDT 440,000/-(from existing business) 75% Required Investment BDT 150,000/-(as equity) 25%                                                                                                                                                                                                                                                                                                                          |  |  |  |
| Present salary/drawings from business (estimates) | : | BDT 5,000/-                                                                                                                                                                                                                                                                                                                                                                                                              |  |  |  |
| Proposed Salary                                   | : | BDT 5,000/-                                                                                                                                                                                                                                                                                                                                                                                                              |  |  |  |
| Size of shop                                      | : | 23 ft x 30 ft= 690 square ft                                                                                                                                                                                                                                                                                                                                                                                             |  |  |  |
| Security of the shop                              | : |                                                                                                                                                                                                                                                                                                                                                                                                                          |  |  |  |
| Implementation                                    | : | <ul> <li>The business is planned to be scaled up by investment in existing goods like; Steel (rod), Pier, Cement etc.</li> <li>Average 5% gain on sale.</li> <li>The business is operating by entrepreneur. Existing no employee.</li> <li>After getting equity Fund 1 employee will be appointed.</li> <li>The shop is rented.</li> <li>Collects goods from Dhaka.</li> <li>Agreed grace period is 3 months.</li> </ul> |  |  |  |

# Pictures

व्याप्त । माः पवित् छेतिकत वर्षः भूभे भ्रष्टाः A music राम्य (याः त्यामार्गेस द्रम्याम (य auria mentino geno don vito orderes. solve blown ourse ourse burnouted jammer 32- manino

Der 6000 - shille