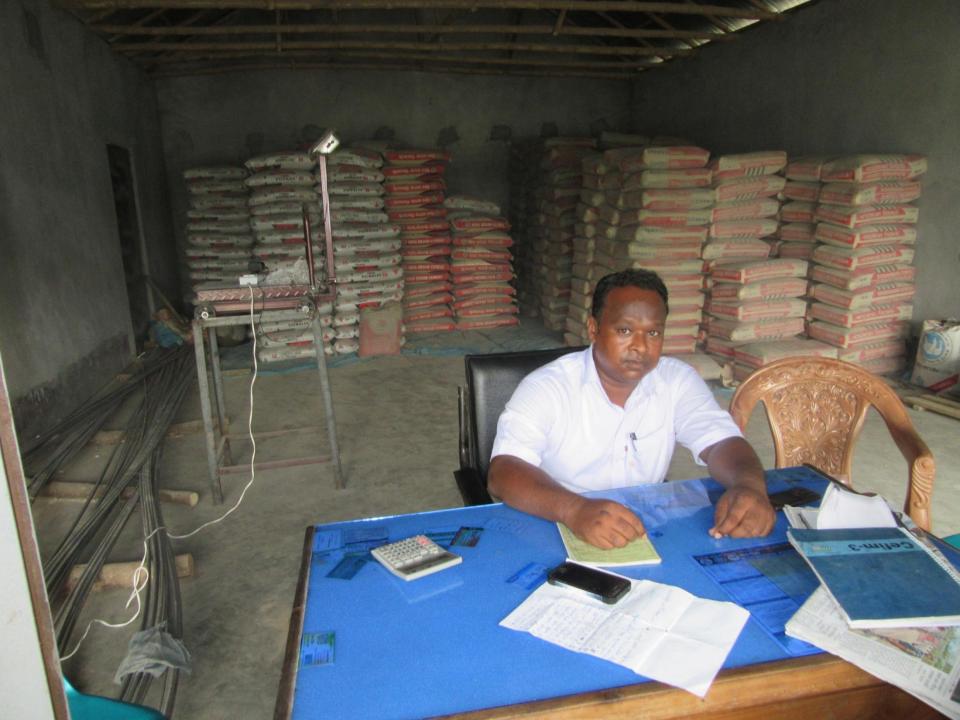

| Proposed Nobin Udyokta Business Info              |   |                                                                                                                                                                                                                                                                                                                                                                                                                          |  |  |  |
|---------------------------------------------------|---|--------------------------------------------------------------------------------------------------------------------------------------------------------------------------------------------------------------------------------------------------------------------------------------------------------------------------------------------------------------------------------------------------------------------------|--|--|--|
| Business Name                                     | : | MS MONDOL TRADERS                                                                                                                                                                                                                                                                                                                                                                                                        |  |  |  |
| Location                                          | : | Gosaibari, Bot tola                                                                                                                                                                                                                                                                                                                                                                                                      |  |  |  |
| Total Investment in BDT                           | : | BDT 590,000/-                                                                                                                                                                                                                                                                                                                                                                                                            |  |  |  |
| Financing                                         | : | Self BDT 440,000/-(from existing business) 75% Required Investment BDT 150,000/-(as equity) 25%                                                                                                                                                                                                                                                                                                                          |  |  |  |
| Present salary/drawings from business (estimates) | : | BDT 5,000/-                                                                                                                                                                                                                                                                                                                                                                                                              |  |  |  |
| Proposed Salary                                   | : | BDT 5,000/-                                                                                                                                                                                                                                                                                                                                                                                                              |  |  |  |
| Size of shop                                      | : | 23 ft x 30 ft= 690 square ft                                                                                                                                                                                                                                                                                                                                                                                             |  |  |  |
| Security of the shop                              | : |                                                                                                                                                                                                                                                                                                                                                                                                                          |  |  |  |
| Implementation                                    | : | <ul> <li>The business is planned to be scaled up by investment in existing goods like; Steel (rod), Pier, Cement etc.</li> <li>Average 5% gain on sale.</li> <li>The business is operating by entrepreneur. Existing no employee.</li> <li>After getting equity Fund 1 employee will be appointed.</li> <li>The shop is rented.</li> <li>Collects goods from Dhaka.</li> <li>Agreed grace period is 3 months.</li> </ul> |  |  |  |

# Pictures

व्याप्त । माः पवित् छेतिकत वर्षः भूभे भ्रष्टाः A music राम्य (याः त्यामार्गेस द्रम्याम (य auria mentino geno don vito orderes. solve blown ourse ourse burnouted jammer 32- manino

Der 6000 - shille