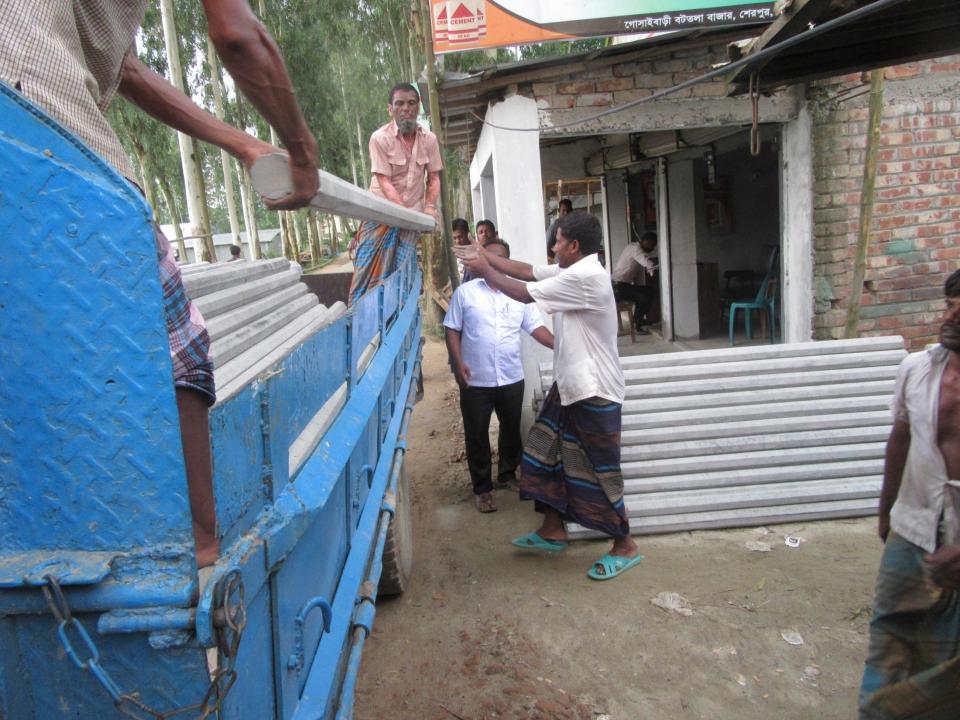

| Proposed Nobin Udyokta Business Info              |   |                                                                                                                                                                                                                                                                                                                                                                                                                          |  |  |  |
|---------------------------------------------------|---|--------------------------------------------------------------------------------------------------------------------------------------------------------------------------------------------------------------------------------------------------------------------------------------------------------------------------------------------------------------------------------------------------------------------------|--|--|--|
| Business Name                                     | : | MS MONDOL TRADERS                                                                                                                                                                                                                                                                                                                                                                                                        |  |  |  |
| Location                                          | : | Gosaibari, Bot tola                                                                                                                                                                                                                                                                                                                                                                                                      |  |  |  |
| Total Investment in BDT                           | : | BDT 590,000/-                                                                                                                                                                                                                                                                                                                                                                                                            |  |  |  |
| Financing                                         | : | Self BDT 440,000/-(from existing business) 75% Required Investment BDT 150,000/-(as equity) 25%                                                                                                                                                                                                                                                                                                                          |  |  |  |
| Present salary/drawings from business (estimates) | : | BDT 5,000/-                                                                                                                                                                                                                                                                                                                                                                                                              |  |  |  |
| Proposed Salary                                   | : | BDT 5,000/-                                                                                                                                                                                                                                                                                                                                                                                                              |  |  |  |
| Size of shop                                      | : | 23 ft x 30 ft= 690 square ft                                                                                                                                                                                                                                                                                                                                                                                             |  |  |  |
| Security of the shop                              | : |                                                                                                                                                                                                                                                                                                                                                                                                                          |  |  |  |
| Implementation                                    | : | <ul> <li>The business is planned to be scaled up by investment in existing goods like; Steel (rod), Pier, Cement etc.</li> <li>Average 5% gain on sale.</li> <li>The business is operating by entrepreneur. Existing no employee.</li> <li>After getting equity Fund 1 employee will be appointed.</li> <li>The shop is rented.</li> <li>Collects goods from Dhaka.</li> <li>Agreed grace period is 3 months.</li> </ul> |  |  |  |

# Pictures

व्याप्त । माः पवित् छेतिकत वर्षः भूभे भ्रष्टाः A music राम्य (याः त्यामार्गेस द्रम्याम (य auria mentino geno don vito orderes. solve blown ourse ourse burnouted jammer 32- manino

Der 6000 - shille