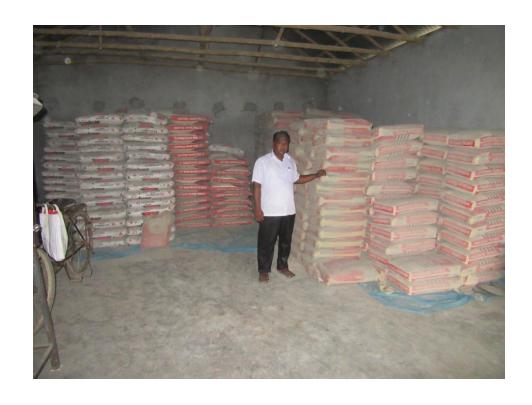

| Proposed Nobin Udyokta Business Info              |   |                                                                                                                                                                                                                                                                                                                                                                                                                          |  |  |  |
|---------------------------------------------------|---|--------------------------------------------------------------------------------------------------------------------------------------------------------------------------------------------------------------------------------------------------------------------------------------------------------------------------------------------------------------------------------------------------------------------------|--|--|--|
| Business Name                                     | : | MS MONDOL TRADERS                                                                                                                                                                                                                                                                                                                                                                                                        |  |  |  |
| Location                                          | : | Gosaibari, Bot tola                                                                                                                                                                                                                                                                                                                                                                                                      |  |  |  |
| Total Investment in BDT                           | : | BDT 590,000/-                                                                                                                                                                                                                                                                                                                                                                                                            |  |  |  |
| Financing                                         | : | Self BDT 440,000/-(from existing business) 75% Required Investment BDT 150,000/-(as equity) 25%                                                                                                                                                                                                                                                                                                                          |  |  |  |
| Present salary/drawings from business (estimates) | : | BDT 5,000/-                                                                                                                                                                                                                                                                                                                                                                                                              |  |  |  |
| Proposed Salary                                   | : | BDT 5,000/-                                                                                                                                                                                                                                                                                                                                                                                                              |  |  |  |
| Size of shop                                      | : | 23 ft x 30 ft= 690 square ft                                                                                                                                                                                                                                                                                                                                                                                             |  |  |  |
| Security of the shop                              | : |                                                                                                                                                                                                                                                                                                                                                                                                                          |  |  |  |
| Implementation                                    | : | <ul> <li>The business is planned to be scaled up by investment in existing goods like; Steel (rod), Pier, Cement etc.</li> <li>Average 5% gain on sale.</li> <li>The business is operating by entrepreneur. Existing no employee.</li> <li>After getting equity Fund 1 employee will be appointed.</li> <li>The shop is rented.</li> <li>Collects goods from Dhaka.</li> <li>Agreed grace period is 3 months.</li> </ul> |  |  |  |

| Investment Breakdown |       |                   |              |     |                   |              |                |  |  |
|----------------------|-------|-------------------|--------------|-----|-------------------|--------------|----------------|--|--|
| Existing             |       |                   |              |     | Proposed          |              |                |  |  |
| Particulars          | Qty.  | <b>Unit Price</b> | Amount (BDT) | Qty | <b>Unit Price</b> | Amount (BDT) | Proposed Total |  |  |
| King Brand           | 100   | 405               | 40,500       | 100 | 405               | 40,500       | 81,000         |  |  |
| Cement               |       |                   |              |     |                   |              |                |  |  |
| Metrocem             | 200   | 410               | 82,000       | 0   | 0                 | 0            | 82,000         |  |  |
| Cement               |       |                   |              |     |                   |              |                |  |  |
| Shah Cement          | 100   | 390               | 39,000       | 0   | 0                 | 0            | 39,000         |  |  |
| Bashundara           | 150   | 400               | 60,000       | 150 | 400               | 60,000       | 120,000        |  |  |
| Cement               |       |                   |              |     |                   |              |                |  |  |
| Steel (rod)          | 2     | 55000             | 110,000      | 1   | 49,500            | 49,500       | 159,500        |  |  |
| Pier                 | 602.8 | 180               | 108,500      | 0   |                   | 0            | 108,500        |  |  |
| Total                | 1155  | 56785             | 440,000      | 251 | 50,305            | 150,000      | 590,000        |  |  |