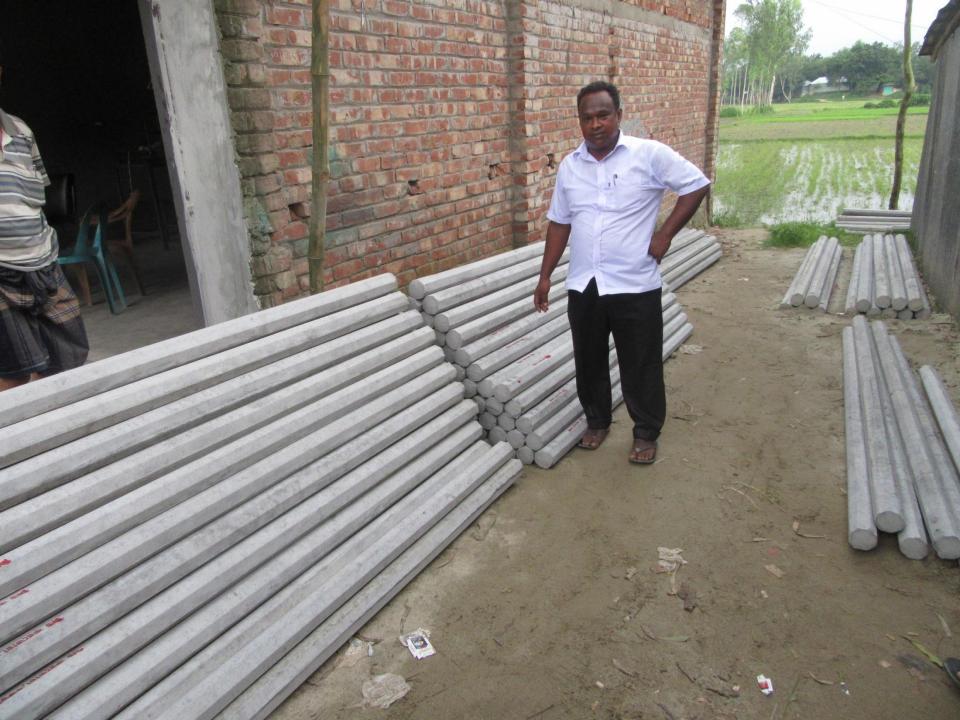

| Proposed Nobin Udyokta Business Info              |   |                                                                                                                                                                                                                                                                                                                                                                                                                          |  |  |  |
|---------------------------------------------------|---|--------------------------------------------------------------------------------------------------------------------------------------------------------------------------------------------------------------------------------------------------------------------------------------------------------------------------------------------------------------------------------------------------------------------------|--|--|--|
| Business Name                                     | : | MS MONDOL TRADERS                                                                                                                                                                                                                                                                                                                                                                                                        |  |  |  |
| Location                                          | : | Gosaibari, Bot tola                                                                                                                                                                                                                                                                                                                                                                                                      |  |  |  |
| Total Investment in BDT                           | : | BDT 590,000/-                                                                                                                                                                                                                                                                                                                                                                                                            |  |  |  |
| Financing                                         | : | Self BDT 440,000/-(from existing business) 75% Required Investment BDT 150,000/-(as equity) 25%                                                                                                                                                                                                                                                                                                                          |  |  |  |
| Present salary/drawings from business (estimates) | : | BDT 5,000/-                                                                                                                                                                                                                                                                                                                                                                                                              |  |  |  |
| Proposed Salary                                   | : | BDT 5,000/-                                                                                                                                                                                                                                                                                                                                                                                                              |  |  |  |
| Size of shop                                      | : | 23 ft x 30 ft= 690 square ft                                                                                                                                                                                                                                                                                                                                                                                             |  |  |  |
| Security of the shop                              | : |                                                                                                                                                                                                                                                                                                                                                                                                                          |  |  |  |
| Implementation                                    | : | <ul> <li>The business is planned to be scaled up by investment in existing goods like; Steel (rod), Pier, Cement etc.</li> <li>Average 5% gain on sale.</li> <li>The business is operating by entrepreneur. Existing no employee.</li> <li>After getting equity Fund 1 employee will be appointed.</li> <li>The shop is rented.</li> <li>Collects goods from Dhaka.</li> <li>Agreed grace period is 3 months.</li> </ul> |  |  |  |

# Pictures

व्याप्त । माः पवित् छेतिकत वर्षः भूभे भ्रष्टाः A music राम्य (याः त्यामार्गेस द्रम्याम (य auria mentino geno don vito orderes. solve blown ourse ourse burnouted jammer 32- manino

Der 6000 - shille