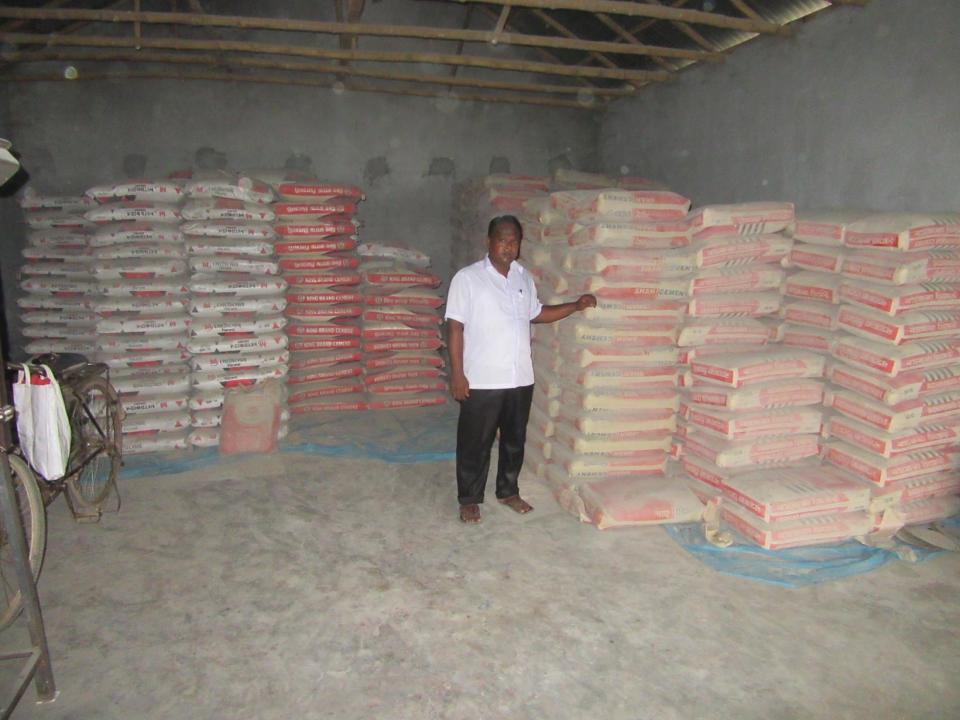

| Proposed Nobin Udyokta Business Info              |   |                                                                                                                                                                                                                                                                                                                                                                                                                          |  |  |  |
|---------------------------------------------------|---|--------------------------------------------------------------------------------------------------------------------------------------------------------------------------------------------------------------------------------------------------------------------------------------------------------------------------------------------------------------------------------------------------------------------------|--|--|--|
| Business Name                                     | : | MS MONDOL TRADERS                                                                                                                                                                                                                                                                                                                                                                                                        |  |  |  |
| Location                                          | : | Gosaibari, Bot tola                                                                                                                                                                                                                                                                                                                                                                                                      |  |  |  |
| Total Investment in BDT                           | : | BDT 590,000/-                                                                                                                                                                                                                                                                                                                                                                                                            |  |  |  |
| Financing                                         | : | Self BDT 440,000/-(from existing business) 75% Required Investment BDT 150,000/-(as equity) 25%                                                                                                                                                                                                                                                                                                                          |  |  |  |
| Present salary/drawings from business (estimates) | : | BDT 5,000/-                                                                                                                                                                                                                                                                                                                                                                                                              |  |  |  |
| Proposed Salary                                   | : | BDT 5,000/-                                                                                                                                                                                                                                                                                                                                                                                                              |  |  |  |
| Size of shop                                      | : | 23 ft x 30 ft= 690 square ft                                                                                                                                                                                                                                                                                                                                                                                             |  |  |  |
| Security of the shop                              | : |                                                                                                                                                                                                                                                                                                                                                                                                                          |  |  |  |
| Implementation                                    | : | <ul> <li>The business is planned to be scaled up by investment in existing goods like; Steel (rod), Pier, Cement etc.</li> <li>Average 5% gain on sale.</li> <li>The business is operating by entrepreneur. Existing no employee.</li> <li>After getting equity Fund 1 employee will be appointed.</li> <li>The shop is rented.</li> <li>Collects goods from Dhaka.</li> <li>Agreed grace period is 3 months.</li> </ul> |  |  |  |

| Investment Breakdown |       |                   |              |     |                   |              |                |  |  |
|----------------------|-------|-------------------|--------------|-----|-------------------|--------------|----------------|--|--|
| Existing             |       |                   |              |     | Proposed          |              |                |  |  |
| Particulars          | Qty.  | <b>Unit Price</b> | Amount (BDT) | Qty | <b>Unit Price</b> | Amount (BDT) | Proposed Total |  |  |
| King Brand           | 100   | 405               | 40,500       | 100 | 405               | 40,500       | 81,000         |  |  |
| Cement               |       |                   |              |     |                   |              |                |  |  |
| Metrocem             | 200   | 410               | 82,000       | 0   | 0                 | 0            | 82,000         |  |  |
| Cement               |       |                   |              |     |                   |              |                |  |  |
| Shah Cement          | 100   | 390               | 39,000       | 0   | 0                 | 0            | 39,000         |  |  |
| Bashundara           | 150   | 400               | 60,000       | 150 | 400               | 60,000       | 120,000        |  |  |
| Cement               |       |                   |              |     |                   |              |                |  |  |
| Steel (rod)          | 2     | 55000             | 110,000      | 1   | 49,500            | 49,500       | 159,500        |  |  |
| Pier                 | 602.8 | 180               | 108,500      | 0   |                   | 0            | 108,500        |  |  |
| Total                | 1155  | 56785             | 440,000      | 251 | 50,305            | 150,000      | 590,000        |  |  |