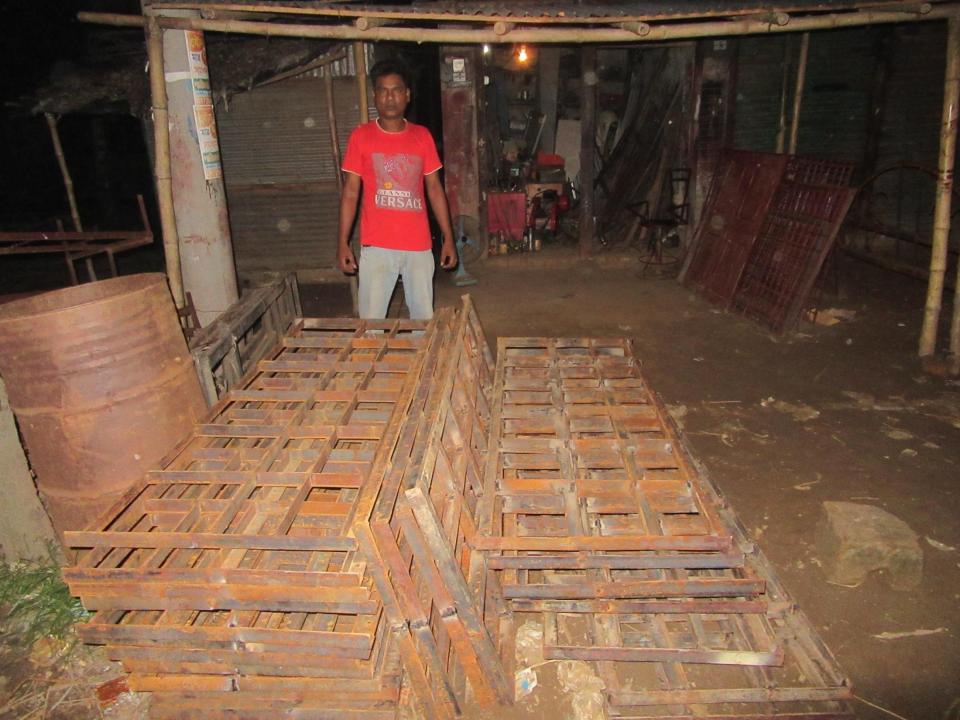

| Proposed Nobin Udyokta Business Info                 |   |                                                                                                                                                                                                                                                                                                                                           |  |  |  |
|------------------------------------------------------|---|-------------------------------------------------------------------------------------------------------------------------------------------------------------------------------------------------------------------------------------------------------------------------------------------------------------------------------------------|--|--|--|
| Business Name                                        | : | MS SHATHI ENTERPRISE                                                                                                                                                                                                                                                                                                                      |  |  |  |
| Location                                             | : | Salam Market, dosh mail                                                                                                                                                                                                                                                                                                                   |  |  |  |
| Total Investment in BDT                              | : | BDT 350000/-                                                                                                                                                                                                                                                                                                                              |  |  |  |
| Financing                                            | : | Self BDT 250000/-(from existing business) 71%<br>Required Investment BDT 100,000/-(as equity) 29%                                                                                                                                                                                                                                         |  |  |  |
| Present salary/drawings<br>from business (estimates) | : | BDT 5,000/-                                                                                                                                                                                                                                                                                                                               |  |  |  |
| Proposed Salary                                      | : | BDT 5,000/-                                                                                                                                                                                                                                                                                                                               |  |  |  |
| Size of shop                                         | : | 10 ft x 15 ft= 150square ft                                                                                                                                                                                                                                                                                                               |  |  |  |
| Security of the shop                                 | : | BDT 50,000                                                                                                                                                                                                                                                                                                                                |  |  |  |
| Implementation                                       | : | <ul> <li>The business is planned to be scaled up by investment in existing goods like; angel, bar etc.</li> <li>Average 35% gain on sale.</li> <li>The business is operating by entrepreneur. Existing 4 employees.</li> <li>The shop is rented.</li> <li>Collects goods from Bogra.</li> <li>Agreed grace period is 3 months.</li> </ul> |  |  |  |

# Strength

Employment: Self: 01 Family:0 Others:0 Experience & Skill : 04 Years Quality goods & services; Skill and experience;