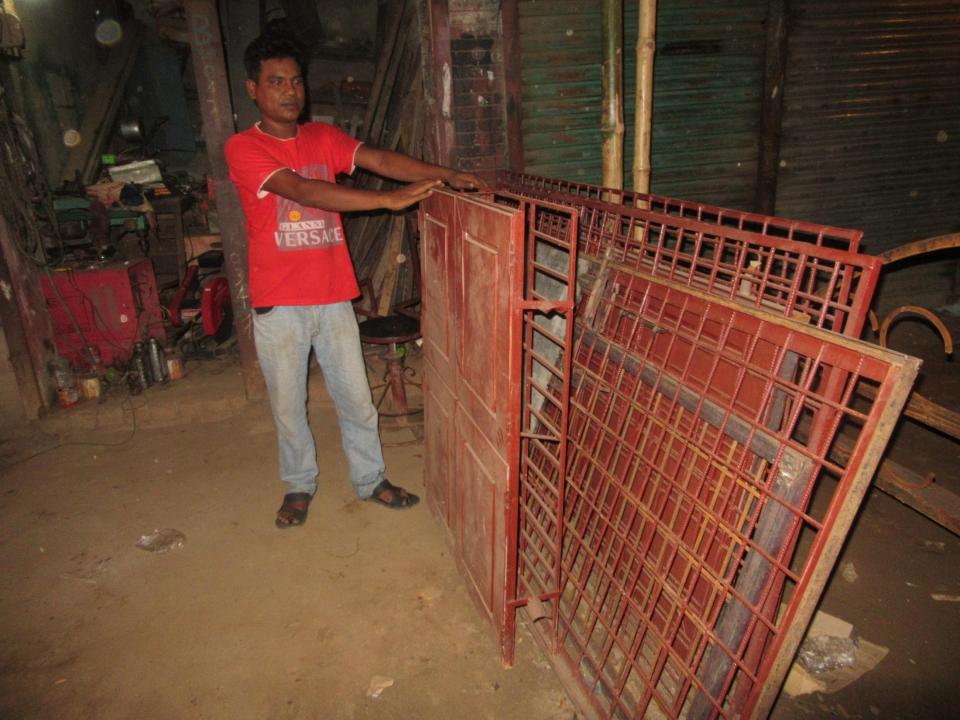

| Proposed Nobin Udyokta Business Info                 |   |                                                                                                                                                                                                                                                                                                                                           |  |  |  |
|------------------------------------------------------|---|-------------------------------------------------------------------------------------------------------------------------------------------------------------------------------------------------------------------------------------------------------------------------------------------------------------------------------------------|--|--|--|
| Business Name                                        | : | MS SHATHI ENTERPRISE                                                                                                                                                                                                                                                                                                                      |  |  |  |
| Location                                             | : | Salam Market, dosh mail                                                                                                                                                                                                                                                                                                                   |  |  |  |
| Total Investment in BDT                              | : | BDT 350000/-                                                                                                                                                                                                                                                                                                                              |  |  |  |
| Financing                                            | : | Self BDT 250000/-(from existing business) 71%<br>Required Investment BDT 100,000/-(as equity) 29%                                                                                                                                                                                                                                         |  |  |  |
| Present salary/drawings<br>from business (estimates) | : | BDT 5,000/-                                                                                                                                                                                                                                                                                                                               |  |  |  |
| Proposed Salary                                      | : | BDT 5,000/-                                                                                                                                                                                                                                                                                                                               |  |  |  |
| Size of shop                                         | : | 10 ft x 15 ft= 150square ft                                                                                                                                                                                                                                                                                                               |  |  |  |
| Security of the shop                                 | : | BDT 50,000                                                                                                                                                                                                                                                                                                                                |  |  |  |
| Implementation                                       | : | <ul> <li>The business is planned to be scaled up by investment in existing goods like; angel, bar etc.</li> <li>Average 35% gain on sale.</li> <li>The business is operating by entrepreneur. Existing 4 employees.</li> <li>The shop is rented.</li> <li>Collects goods from Bogra.</li> <li>Agreed grace period is 3 months.</li> </ul> |  |  |  |

# Strength

Employment: Self: 01 Family:0 Others:0 Experience & Skill : 04 Years Quality goods & services; Skill and experience;