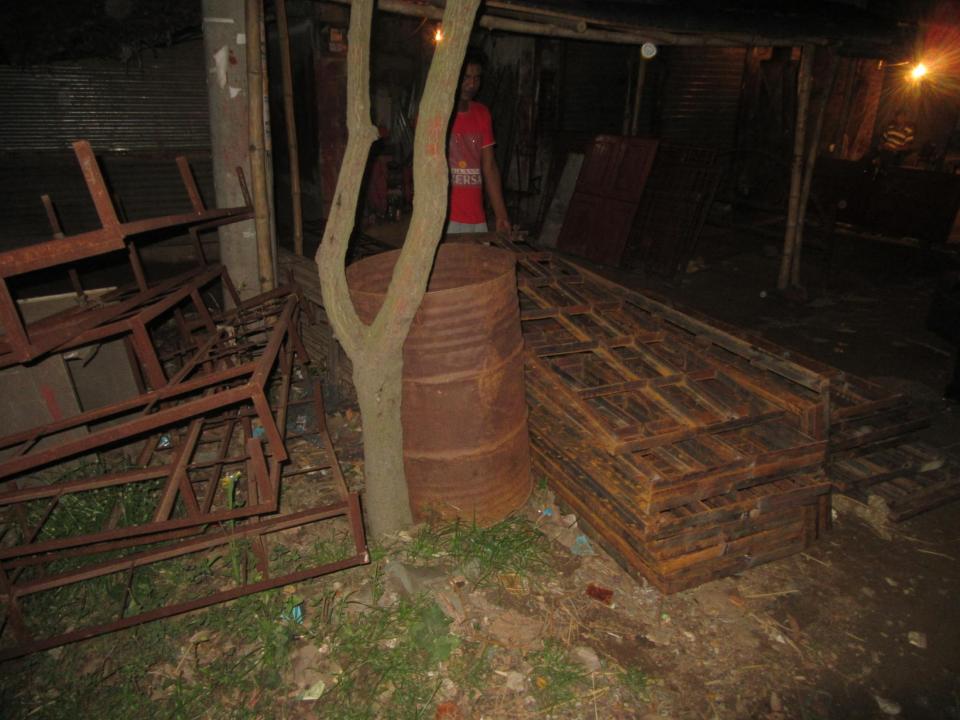

| Proposed Nobin Udyokta Business Info                 |   |                                                                                                                                                                                                                                                                                                                                           |  |  |  |
|------------------------------------------------------|---|-------------------------------------------------------------------------------------------------------------------------------------------------------------------------------------------------------------------------------------------------------------------------------------------------------------------------------------------|--|--|--|
| Business Name                                        | : | MS SHATHI ENTERPRISE                                                                                                                                                                                                                                                                                                                      |  |  |  |
| Location                                             | : | Salam Market, dosh mail                                                                                                                                                                                                                                                                                                                   |  |  |  |
| Total Investment in BDT                              | : | BDT 350000/-                                                                                                                                                                                                                                                                                                                              |  |  |  |
| Financing                                            | : | Self BDT 250000/-(from existing business) 71%<br>Required Investment BDT 100,000/-(as equity) 29%                                                                                                                                                                                                                                         |  |  |  |
| Present salary/drawings<br>from business (estimates) | : | BDT 5,000/-                                                                                                                                                                                                                                                                                                                               |  |  |  |
| Proposed Salary                                      | : | BDT 5,000/-                                                                                                                                                                                                                                                                                                                               |  |  |  |
| Size of shop                                         | : | 10 ft x 15 ft= 150square ft                                                                                                                                                                                                                                                                                                               |  |  |  |
| Security of the shop                                 | : | BDT 50,000                                                                                                                                                                                                                                                                                                                                |  |  |  |
| Implementation                                       | : | <ul> <li>The business is planned to be scaled up by investment in existing goods like; angel, bar etc.</li> <li>Average 35% gain on sale.</li> <li>The business is operating by entrepreneur. Existing 4 employees.</li> <li>The shop is rented.</li> <li>Collects goods from Bogra.</li> <li>Agreed grace period is 3 months.</li> </ul> |  |  |  |

# Strength

Employment: Self: 01 Family:0 Others:0 Experience & Skill : 04 Years Quality goods & services; Skill and experience;