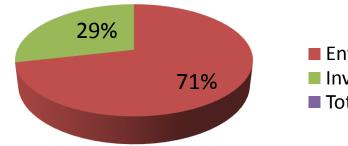

| Proposed Nobin Udyokta Business Info                 |   |                                                                                                                                                                                                                                                                                                                                           |  |  |  |
|------------------------------------------------------|---|-------------------------------------------------------------------------------------------------------------------------------------------------------------------------------------------------------------------------------------------------------------------------------------------------------------------------------------------|--|--|--|
| Business Name                                        | : | MS SHATHI ENTERPRISE                                                                                                                                                                                                                                                                                                                      |  |  |  |
| Location                                             | : | Salam Market, dosh mail                                                                                                                                                                                                                                                                                                                   |  |  |  |
| Total Investment in BDT                              | : | BDT 350000/-                                                                                                                                                                                                                                                                                                                              |  |  |  |
| Financing                                            | : | Self BDT 250000/-(from existing business) 71%<br>Required Investment BDT 100,000/-(as equity) 29%                                                                                                                                                                                                                                         |  |  |  |
| Present salary/drawings<br>from business (estimates) | : | BDT 5,000/-                                                                                                                                                                                                                                                                                                                               |  |  |  |
| Proposed Salary                                      | : | BDT 5,000/-                                                                                                                                                                                                                                                                                                                               |  |  |  |
| Size of shop                                         | : | 10 ft x 15 ft= 150square ft                                                                                                                                                                                                                                                                                                               |  |  |  |
| Security of the shop                                 | : | BDT 50,000                                                                                                                                                                                                                                                                                                                                |  |  |  |
| Implementation                                       | : | <ul> <li>The business is planned to be scaled up by investment in existing goods like; angel, bar etc.</li> <li>Average 35% gain on sale.</li> <li>The business is operating by entrepreneur. Existing 4 employees.</li> <li>The shop is rented.</li> <li>Collects goods from Bogra.</li> <li>Agreed grace period is 3 months.</li> </ul> |  |  |  |