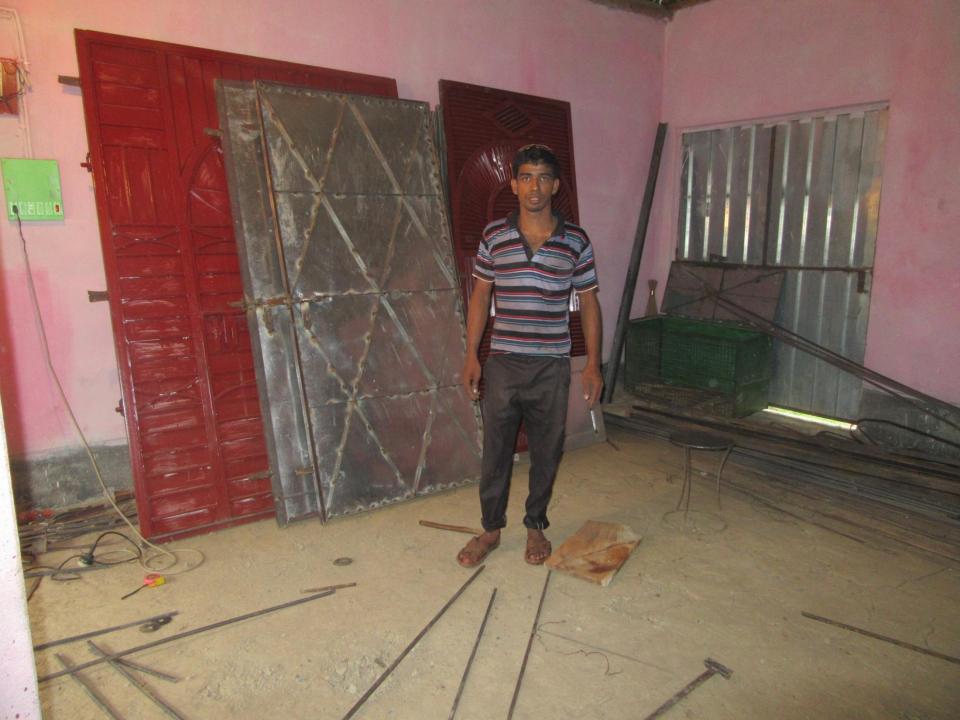

| Proposed Nobin Udyokta Business Info                 |   |                                                                                                                                                                                                                                                                                                                                             |  |  |  |
|------------------------------------------------------|---|---------------------------------------------------------------------------------------------------------------------------------------------------------------------------------------------------------------------------------------------------------------------------------------------------------------------------------------------|--|--|--|
| Business Name                                        | : | RUKTI WORKSHOP                                                                                                                                                                                                                                                                                                                              |  |  |  |
| Location                                             | : | Gosaibari bot tola                                                                                                                                                                                                                                                                                                                          |  |  |  |
| Total Investment in BDT                              | : | BDT 283000/-                                                                                                                                                                                                                                                                                                                                |  |  |  |
| Financing                                            | : | Self BDT 183000/-(from existing business) 65%<br>Required Investment BDT 100,000/-(as equity) 35%                                                                                                                                                                                                                                           |  |  |  |
| Present salary/drawings<br>from business (estimates) | : | BDT 5,000/-                                                                                                                                                                                                                                                                                                                                 |  |  |  |
| Proposed Salary                                      | : | BDT 5,000/-                                                                                                                                                                                                                                                                                                                                 |  |  |  |
| Size of shop                                         | : | 22 ft x 15 ft= 330 square ft                                                                                                                                                                                                                                                                                                                |  |  |  |
| Security of the shop                                 | : | -                                                                                                                                                                                                                                                                                                                                           |  |  |  |
| Implementation                                       | : | <ul> <li>The business is planned to be scaled up by investment in existing goods like; angel, bar etc.</li> <li>Average 35% gain on sale.</li> <li>The business is operating by entrepreneur. Existing 2 employees.</li> <li>The shop is rented.</li> <li>Collects goods from Sherpur.</li> <li>Agreed grace period is 3 months.</li> </ul> |  |  |  |

## **FAMILY PICTURE**