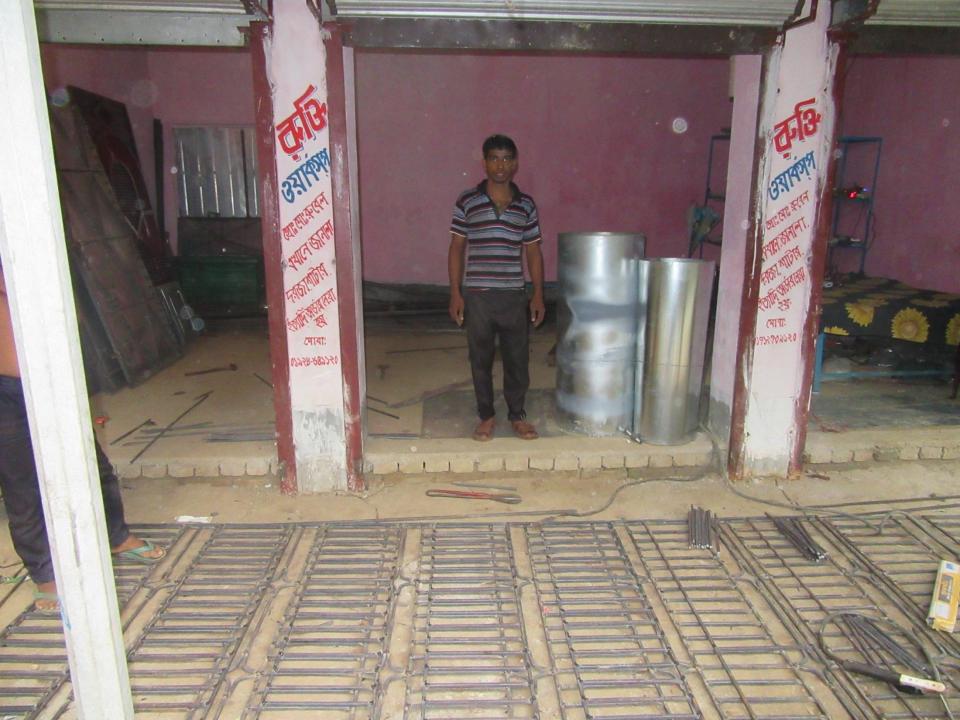

| Proposed Nobin Udyokta Business Info                 |   |                                                                                                                                                                                                                                                                                                                                             |  |  |  |
|------------------------------------------------------|---|---------------------------------------------------------------------------------------------------------------------------------------------------------------------------------------------------------------------------------------------------------------------------------------------------------------------------------------------|--|--|--|
| Business Name                                        | : | RUKTI WORKSHOP                                                                                                                                                                                                                                                                                                                              |  |  |  |
| Location                                             | : | Gosaibari bot tola                                                                                                                                                                                                                                                                                                                          |  |  |  |
| Total Investment in BDT                              | : | BDT 283000/-                                                                                                                                                                                                                                                                                                                                |  |  |  |
| Financing                                            | : | Self BDT 183000/-(from existing business) 65%<br>Required Investment BDT 100,000/-(as equity) 35%                                                                                                                                                                                                                                           |  |  |  |
| Present salary/drawings<br>from business (estimates) | : | BDT 5,000/-                                                                                                                                                                                                                                                                                                                                 |  |  |  |
| Proposed Salary                                      | : | BDT 5,000/-                                                                                                                                                                                                                                                                                                                                 |  |  |  |
| Size of shop                                         | : | 22 ft x 15 ft= 330 square ft                                                                                                                                                                                                                                                                                                                |  |  |  |
| Security of the shop                                 | : | -                                                                                                                                                                                                                                                                                                                                           |  |  |  |
| Implementation                                       | : | <ul> <li>The business is planned to be scaled up by investment in existing goods like; angel, bar etc.</li> <li>Average 35% gain on sale.</li> <li>The business is operating by entrepreneur. Existing 2 employees.</li> <li>The shop is rented.</li> <li>Collects goods from Sherpur.</li> <li>Agreed grace period is 3 months.</li> </ul> |  |  |  |