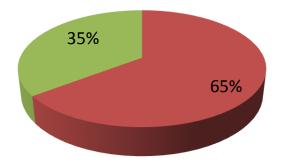

| Proposed Nobin Udyokta Business Info                 |   |                                                                                                                                                                                                                                                                                                                                             |  |  |  |
|------------------------------------------------------|---|---------------------------------------------------------------------------------------------------------------------------------------------------------------------------------------------------------------------------------------------------------------------------------------------------------------------------------------------|--|--|--|
| Business Name                                        | : | RUKTI WORKSHOP                                                                                                                                                                                                                                                                                                                              |  |  |  |
| Location                                             | : | Gosaibari bot tola                                                                                                                                                                                                                                                                                                                          |  |  |  |
| Total Investment in BDT                              | : | BDT 283000/-                                                                                                                                                                                                                                                                                                                                |  |  |  |
| Financing                                            | : | Self BDT 183000/-(from existing business) 65%<br>Required Investment BDT 100,000/-(as equity) 35%                                                                                                                                                                                                                                           |  |  |  |
| Present salary/drawings<br>from business (estimates) | : | BDT 5,000/-                                                                                                                                                                                                                                                                                                                                 |  |  |  |
| Proposed Salary                                      | : | BDT 5,000/-                                                                                                                                                                                                                                                                                                                                 |  |  |  |
| Size of shop                                         | : | 22 ft x 15 ft= 330 square ft                                                                                                                                                                                                                                                                                                                |  |  |  |
| Security of the shop                                 | : | -                                                                                                                                                                                                                                                                                                                                           |  |  |  |
| Implementation                                       | : | <ul> <li>The business is planned to be scaled up by investment in existing goods like; angel, bar etc.</li> <li>Average 35% gain on sale.</li> <li>The business is operating by entrepreneur. Existing 2 employees.</li> <li>The shop is rented.</li> <li>Collects goods from Sherpur.</li> <li>Agreed grace period is 3 months.</li> </ul> |  |  |  |

| Investment Breakdown |      |            |         |                         |        |         |          |
|----------------------|------|------------|---------|-------------------------|--------|---------|----------|
| Existing             |      |            |         | Proposed                |        |         |          |
| Particulars          | Qty. | Unit Price | Amount  | Qty Unit Price Amount P |        |         | Proposed |
|                      |      |            | (BDT)   | -                       |        | (BDT)   | Total    |
| Plane sheet          | 500  | 80         | 40,000  | 0                       | 0      | 0       | 40,000   |
| Angle sheet          | 1000 | 50         | 50,000  | 3                       | 18000  | 54,000  | 104,000  |
| Angle gate           | 1    | 18000      | 18,000  | 0                       | 0      | 46,000  | 64,000   |
| Pati gate            | 1    | 12000      | 12,000  | 0                       | 0      | 0       | 12,000   |
| Plane Door           | 7    | 5000       | 35,000  |                         |        |         | 35,000   |
| Window               | 7    | 4000       | 28,000  |                         |        |         | 28,000   |
| Total                | 1516 | 39130      | 183,000 | 3                       | 18,000 | 100,000 | 283,000  |