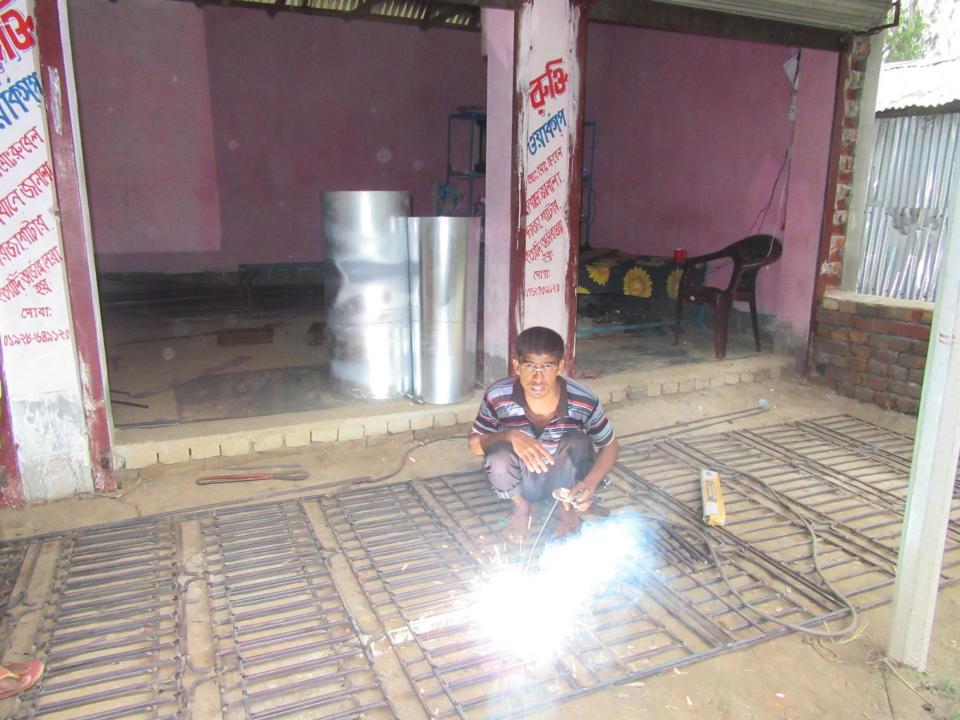

| Proposed Nobin Udyokta Business Info                 |   |                                                                                                                                                                                                                                                                                                                                             |  |  |  |
|------------------------------------------------------|---|---------------------------------------------------------------------------------------------------------------------------------------------------------------------------------------------------------------------------------------------------------------------------------------------------------------------------------------------|--|--|--|
| Business Name                                        | : | RUKTI WORKSHOP                                                                                                                                                                                                                                                                                                                              |  |  |  |
| Location                                             | : | Gosaibari bot tola                                                                                                                                                                                                                                                                                                                          |  |  |  |
| Total Investment in BDT                              | : | BDT 283000/-                                                                                                                                                                                                                                                                                                                                |  |  |  |
| Financing                                            | : | Self BDT 183000/-(from existing business) 65%<br>Required Investment BDT 100,000/-(as equity) 35%                                                                                                                                                                                                                                           |  |  |  |
| Present salary/drawings<br>from business (estimates) | : | BDT 5,000/-                                                                                                                                                                                                                                                                                                                                 |  |  |  |
| Proposed Salary                                      | : | BDT 5,000/-                                                                                                                                                                                                                                                                                                                                 |  |  |  |
| Size of shop                                         | : | 22 ft x 15 ft= 330 square ft                                                                                                                                                                                                                                                                                                                |  |  |  |
| Security of the shop                                 | : | -                                                                                                                                                                                                                                                                                                                                           |  |  |  |
| Implementation                                       | : | <ul> <li>The business is planned to be scaled up by investment in existing goods like; angel, bar etc.</li> <li>Average 35% gain on sale.</li> <li>The business is operating by entrepreneur. Existing 2 employees.</li> <li>The shop is rented.</li> <li>Collects goods from Sherpur.</li> <li>Agreed grace period is 3 months.</li> </ul> |  |  |  |

## **FAMILY PICTURE**