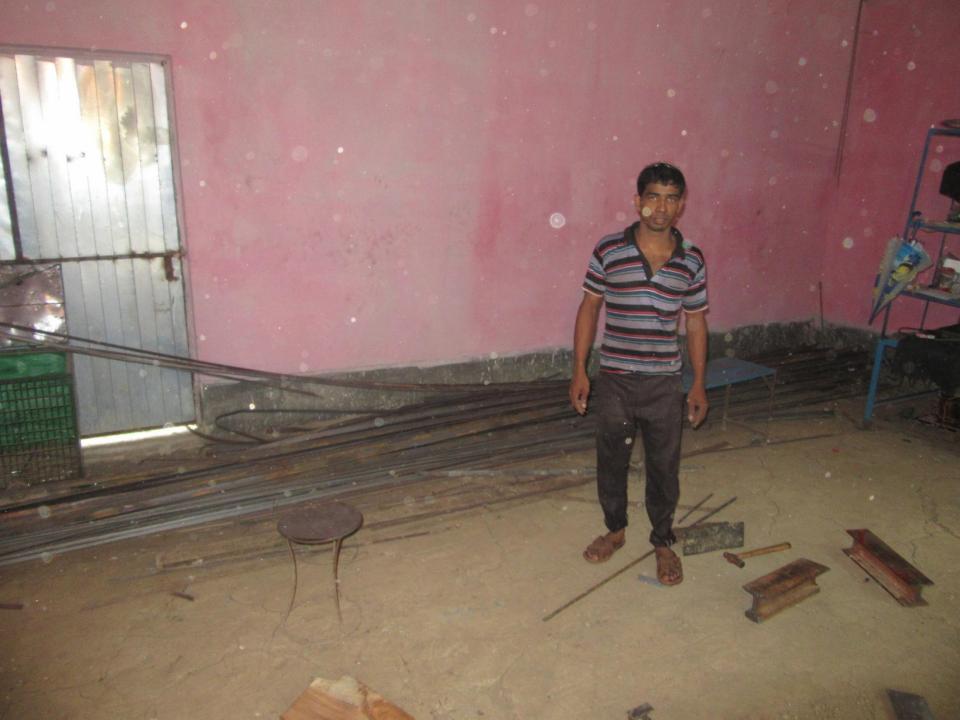

| Proposed Nobin Udyokta Business Info                 |   |                                                                                                                                                                                                                                                                                                                                             |  |  |  |
|------------------------------------------------------|---|---------------------------------------------------------------------------------------------------------------------------------------------------------------------------------------------------------------------------------------------------------------------------------------------------------------------------------------------|--|--|--|
| Business Name                                        | : | RUKTI WORKSHOP                                                                                                                                                                                                                                                                                                                              |  |  |  |
| Location                                             | : | Gosaibari bot tola                                                                                                                                                                                                                                                                                                                          |  |  |  |
| Total Investment in BDT                              | : | BDT 283000/-                                                                                                                                                                                                                                                                                                                                |  |  |  |
| Financing                                            | : | Self BDT 183000/-(from existing business) 65%<br>Required Investment BDT 100,000/-(as equity) 35%                                                                                                                                                                                                                                           |  |  |  |
| Present salary/drawings<br>from business (estimates) | : | BDT 5,000/-                                                                                                                                                                                                                                                                                                                                 |  |  |  |
| Proposed Salary                                      | : | BDT 5,000/-                                                                                                                                                                                                                                                                                                                                 |  |  |  |
| Size of shop                                         | : | 22 ft x 15 ft= 330 square ft                                                                                                                                                                                                                                                                                                                |  |  |  |
| Security of the shop                                 | : | -                                                                                                                                                                                                                                                                                                                                           |  |  |  |
| Implementation                                       | : | <ul> <li>The business is planned to be scaled up by investment in existing goods like; angel, bar etc.</li> <li>Average 35% gain on sale.</li> <li>The business is operating by entrepreneur. Existing 2 employees.</li> <li>The shop is rented.</li> <li>Collects goods from Sherpur.</li> <li>Agreed grace period is 3 months.</li> </ul> |  |  |  |