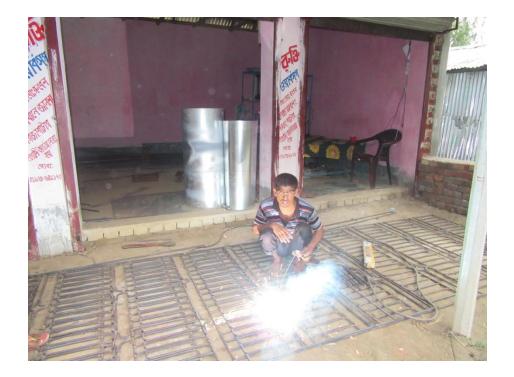

| Proposed Nobin Udyokta Business Info                 |   |                                                                                                                                                                                                                                                                                                                                             |  |  |  |
|------------------------------------------------------|---|---------------------------------------------------------------------------------------------------------------------------------------------------------------------------------------------------------------------------------------------------------------------------------------------------------------------------------------------|--|--|--|
| Business Name                                        | : | RUKTI WORKSHOP                                                                                                                                                                                                                                                                                                                              |  |  |  |
| Location                                             | : | Gosaibari bot tola                                                                                                                                                                                                                                                                                                                          |  |  |  |
| Total Investment in BDT                              | : | BDT 283000/-                                                                                                                                                                                                                                                                                                                                |  |  |  |
| Financing                                            | : | Self BDT 183000/-(from existing business) 65%<br>Required Investment BDT 100,000/-(as equity) 35%                                                                                                                                                                                                                                           |  |  |  |
| Present salary/drawings<br>from business (estimates) | : | BDT 5,000/-                                                                                                                                                                                                                                                                                                                                 |  |  |  |
| Proposed Salary                                      | : | BDT 5,000/-                                                                                                                                                                                                                                                                                                                                 |  |  |  |
| Size of shop                                         | : | 22 ft x 15 ft= 330 square ft                                                                                                                                                                                                                                                                                                                |  |  |  |
| Security of the shop                                 | : | -                                                                                                                                                                                                                                                                                                                                           |  |  |  |
| Implementation                                       | : | <ul> <li>The business is planned to be scaled up by investment in existing goods like; angel, bar etc.</li> <li>Average 35% gain on sale.</li> <li>The business is operating by entrepreneur. Existing 2 employees.</li> <li>The shop is rented.</li> <li>Collects goods from Sherpur.</li> <li>Agreed grace period is 3 months.</li> </ul> |  |  |  |

## **FAMILY PICTURE**