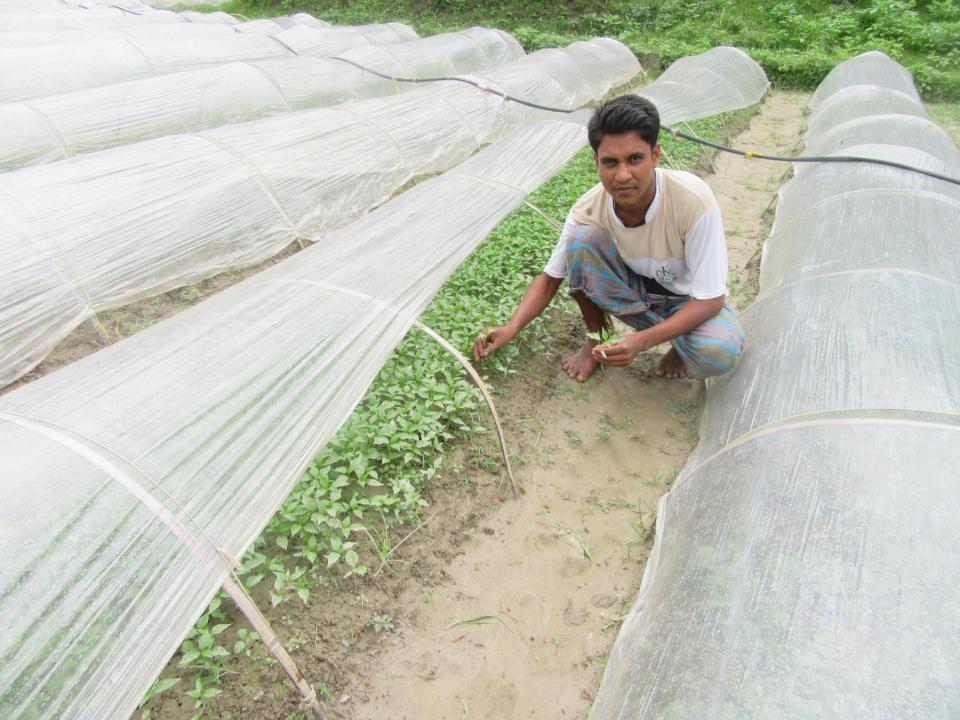

# Pictures

| Proposed Nobin Udyokta Business Info              |   |                                                                                                                                                                                                                                                                                                                                                                                         |  |
|---------------------------------------------------|---|-----------------------------------------------------------------------------------------------------------------------------------------------------------------------------------------------------------------------------------------------------------------------------------------------------------------------------------------------------------------------------------------|--|
| Business Name                                     | : | DUI BON EK BHAI NURSERY                                                                                                                                                                                                                                                                                                                                                                 |  |
| Location                                          | : | Khalisha Kandi, Majhira, Bogra                                                                                                                                                                                                                                                                                                                                                          |  |
| Total Investment in BDT                           | : | BDT 220,000/-                                                                                                                                                                                                                                                                                                                                                                           |  |
| Financing                                         | : | Self BDT 150000/-(from existing business) 68%<br>Required Investment BDT 70,000/-(as equity) 32%                                                                                                                                                                                                                                                                                        |  |
| Present salary/drawings from business (estimates) | • | BDT 5,000/-                                                                                                                                                                                                                                                                                                                                                                             |  |
| Proposed Salary                                   | : | BDT 5,000/-                                                                                                                                                                                                                                                                                                                                                                             |  |
| Size of shop                                      | : |                                                                                                                                                                                                                                                                                                                                                                                         |  |
| Security of the shop                              | : |                                                                                                                                                                                                                                                                                                                                                                                         |  |
| Implementation                                    | : | <ul> <li>The business is planned to be scaled up by investment in existing goods like; Seed etc.</li> <li>Average 10% gain on sale.</li> <li>The business is operating by entrepreneur. Existing no employee.</li> <li>One will be appointed in the future</li> <li>The shop is rented.</li> <li>Collects goods from Bogura Sadar.</li> <li>Agreed grace period is 3 months.</li> </ul> |  |