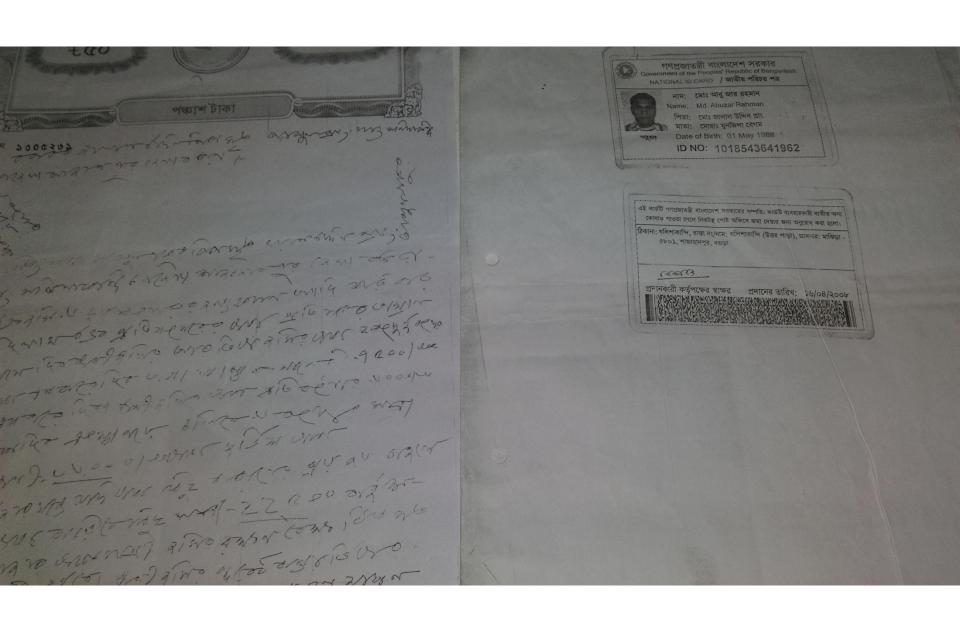

#### **Proposed NU Business Name: DUI BON EK BHAI NURSERY**

Project identification and prepared by: Md. Khayrul, Bogra unit Unit, Bogra

Project verified by: MD. Mazharul Islam

| Brief Bio of The Proposed Nobin Udyokta                                                                                                         |       |                                                                                                                                                                                               |  |  |
|-------------------------------------------------------------------------------------------------------------------------------------------------|-------|-----------------------------------------------------------------------------------------------------------------------------------------------------------------------------------------------|--|--|
| Name                                                                                                                                            | :     | MD ABUJAR RAHMAN                                                                                                                                                                              |  |  |
| Age                                                                                                                                             | :     | 01-05-1988 (28 Years)                                                                                                                                                                         |  |  |
| Education, till to date                                                                                                                         | :     | Class Five                                                                                                                                                                                    |  |  |
| Marital status                                                                                                                                  | •     | Married                                                                                                                                                                                       |  |  |
| Children                                                                                                                                        | :     | N/A                                                                                                                                                                                           |  |  |
| No. of siblings:                                                                                                                                | :     | 1 Brother & 2 Sister                                                                                                                                                                          |  |  |
| Address                                                                                                                                         | :     | Vill: Khalisha Kandi, P.O: Majhira, P.S: Shajahanpur, Dist: Bogra                                                                                                                             |  |  |
| Parent's and GB related Info (i) Who is GB member (ii) Mother's name (iii) Father's name (iv) GB member's info                                  |       | Mother Father  MST MONJELA BEGUM  MD JALAL UDDIN PRAMANIK  Branch: Majhira, Centre # 61(Female),  Member ID: 5333/1, Group No: 01  Member since: 10-04-1998 (18 Years)  First loan: BDT 2,000 |  |  |
| Further Information: (v) Who pays GB loan installment (vi) Mobile lady (vii) Grameen Education Loan (viii) Any other loan like GB, BRAC ASA etc | : : : | Existing Loan: BDT 60000, Outstanding loan: BDT 36060 N/A No No No                                                                                                                            |  |  |