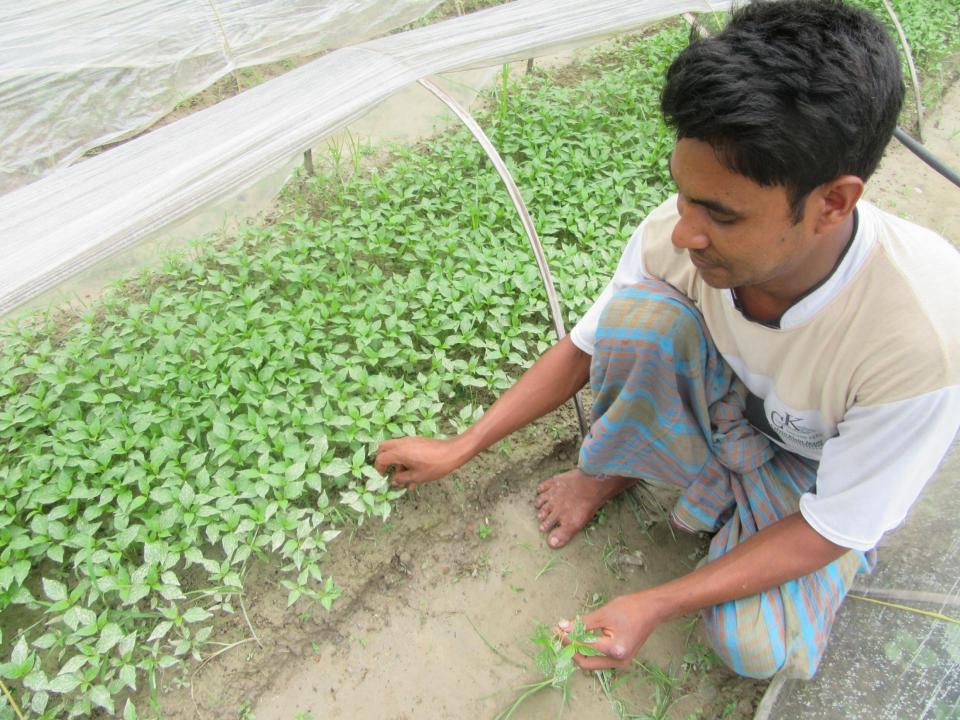

# Pictures

| Proposed Nobin Udyokta Business Info              |   |                                                                                                                                                                                                                                                                                                                                                                                         |  |
|---------------------------------------------------|---|-----------------------------------------------------------------------------------------------------------------------------------------------------------------------------------------------------------------------------------------------------------------------------------------------------------------------------------------------------------------------------------------|--|
| Business Name                                     | : | DUI BON EK BHAI NURSERY                                                                                                                                                                                                                                                                                                                                                                 |  |
| Location                                          | : | Khalisha Kandi, Majhira, Bogra                                                                                                                                                                                                                                                                                                                                                          |  |
| Total Investment in BDT                           | : | BDT 220,000/-                                                                                                                                                                                                                                                                                                                                                                           |  |
| Financing                                         | : | Self BDT 150000/-(from existing business) 68%<br>Required Investment BDT 70,000/-(as equity) 32%                                                                                                                                                                                                                                                                                        |  |
| Present salary/drawings from business (estimates) | • | BDT 5,000/-                                                                                                                                                                                                                                                                                                                                                                             |  |
| Proposed Salary                                   | : | BDT 5,000/-                                                                                                                                                                                                                                                                                                                                                                             |  |
| Size of shop                                      | : |                                                                                                                                                                                                                                                                                                                                                                                         |  |
| Security of the shop                              | : |                                                                                                                                                                                                                                                                                                                                                                                         |  |
| Implementation                                    | : | <ul> <li>The business is planned to be scaled up by investment in existing goods like; Seed etc.</li> <li>Average 10% gain on sale.</li> <li>The business is operating by entrepreneur. Existing no employee.</li> <li>One will be appointed in the future</li> <li>The shop is rented.</li> <li>Collects goods from Bogura Sadar.</li> <li>Agreed grace period is 3 months.</li> </ul> |  |