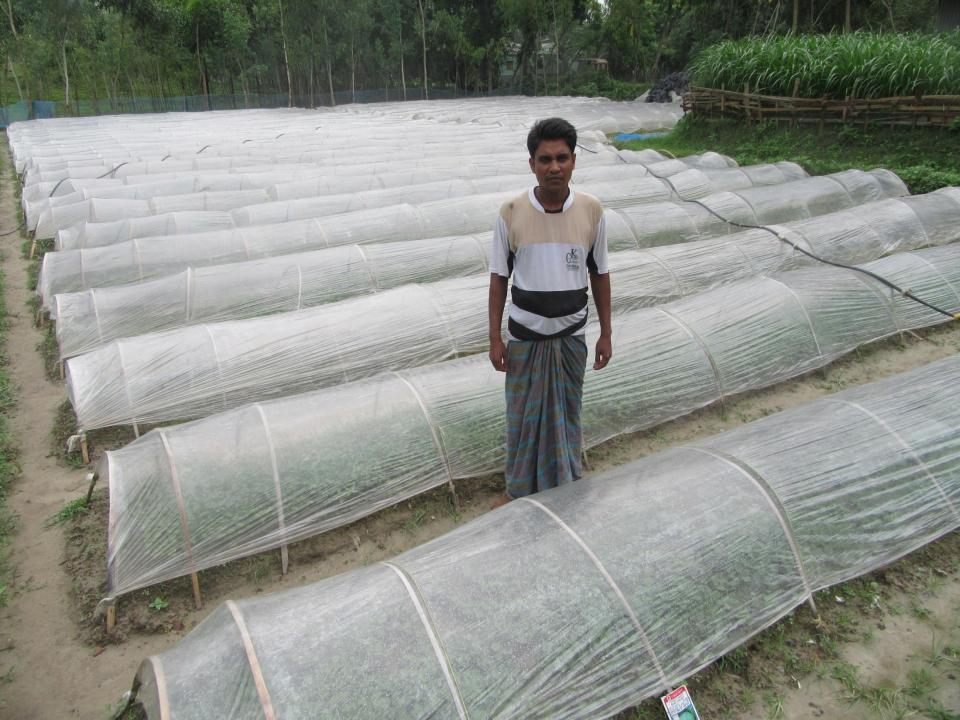

# Pictures

| Proposed Nobin Udyokta Business Info              |   |                                                                                                                                                                                                                                                                                                                                                                                         |  |
|---------------------------------------------------|---|-----------------------------------------------------------------------------------------------------------------------------------------------------------------------------------------------------------------------------------------------------------------------------------------------------------------------------------------------------------------------------------------|--|
| Business Name                                     | : | DUI BON EK BHAI NURSERY                                                                                                                                                                                                                                                                                                                                                                 |  |
| Location                                          | : | Khalisha Kandi, Majhira, Bogra                                                                                                                                                                                                                                                                                                                                                          |  |
| Total Investment in BDT                           | : | BDT 220,000/-                                                                                                                                                                                                                                                                                                                                                                           |  |
| Financing                                         | : | Self BDT 150000/-(from existing business) 68%<br>Required Investment BDT 70,000/-(as equity) 32%                                                                                                                                                                                                                                                                                        |  |
| Present salary/drawings from business (estimates) | • | BDT 5,000/-                                                                                                                                                                                                                                                                                                                                                                             |  |
| Proposed Salary                                   | : | BDT 5,000/-                                                                                                                                                                                                                                                                                                                                                                             |  |
| Size of shop                                      | : |                                                                                                                                                                                                                                                                                                                                                                                         |  |
| Security of the shop                              | : |                                                                                                                                                                                                                                                                                                                                                                                         |  |
| Implementation                                    | : | <ul> <li>The business is planned to be scaled up by investment in existing goods like; Seed etc.</li> <li>Average 10% gain on sale.</li> <li>The business is operating by entrepreneur. Existing no employee.</li> <li>One will be appointed in the future</li> <li>The shop is rented.</li> <li>Collects goods from Bogura Sadar.</li> <li>Agreed grace period is 3 months.</li> </ul> |  |