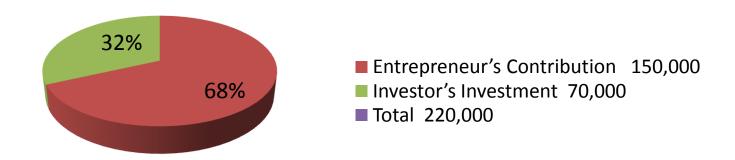

| Proposed Nobin Udyokta Business Info              |   |                                                                                                                                                                                                                                                                                                                                                                                         |  |
|---------------------------------------------------|---|-----------------------------------------------------------------------------------------------------------------------------------------------------------------------------------------------------------------------------------------------------------------------------------------------------------------------------------------------------------------------------------------|--|
| Business Name                                     | : | DUI BON EK BHAI NURSERY                                                                                                                                                                                                                                                                                                                                                                 |  |
| Location                                          | : | Khalisha Kandi, Majhira, Bogra                                                                                                                                                                                                                                                                                                                                                          |  |
| Total Investment in BDT                           | : | BDT 220,000/-                                                                                                                                                                                                                                                                                                                                                                           |  |
| Financing                                         | : | Self BDT 150000/-(from existing business) 68%<br>Required Investment BDT 70,000/-(as equity) 32%                                                                                                                                                                                                                                                                                        |  |
| Present salary/drawings from business (estimates) | • | BDT 5,000/-                                                                                                                                                                                                                                                                                                                                                                             |  |
| Proposed Salary                                   | : | BDT 5,000/-                                                                                                                                                                                                                                                                                                                                                                             |  |
| Size of shop                                      | : |                                                                                                                                                                                                                                                                                                                                                                                         |  |
| Security of the shop                              | : |                                                                                                                                                                                                                                                                                                                                                                                         |  |
| Implementation                                    | : | <ul> <li>The business is planned to be scaled up by investment in existing goods like; Seed etc.</li> <li>Average 10% gain on sale.</li> <li>The business is operating by entrepreneur. Existing no employee.</li> <li>One will be appointed in the future</li> <li>The shop is rented.</li> <li>Collects goods from Bogura Sadar.</li> <li>Agreed grace period is 3 months.</li> </ul> |  |

| Investment Breakdown |          |          |        |  |  |
|----------------------|----------|----------|--------|--|--|
| Particulars          | Existing | Proposed | Total  |  |  |
| Chilly seed          | 130,000  | 40,000   | 170000 |  |  |
| Cauliflower seed     | 4,000    | 20,000   | 24000  |  |  |
| Egg plant            | 1,000    |          | 1000   |  |  |
| Guava seed           | 5,000    | 0        | 5000   |  |  |
| Others seed          | 10,000   | 0        | 10000  |  |  |
| Tomatoo seed         | 0        | 10,000   | 10000  |  |  |
|                      | 150,000  | 70,000   | 220000 |  |  |