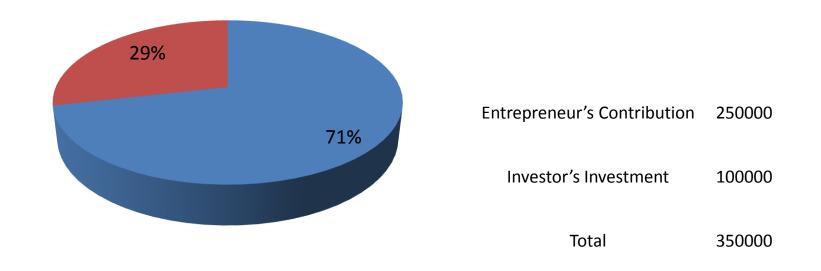

| Investment Breakdown |          |          |                |  |
|----------------------|----------|----------|----------------|--|
|                      | Existing | Proposed | Proposed Total |  |
| Door                 | 160000   |          | 160000         |  |
| Wood                 | 90000    | 100000   | 190000         |  |
|                      |          |          |                |  |
| Total                | 250000   | 100000   | 350000         |  |

### **Source of Finance**