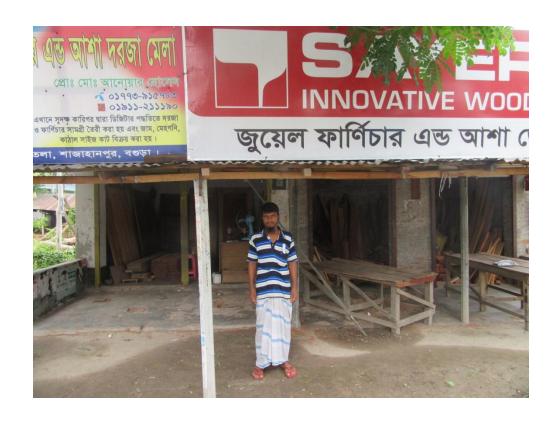

#### **Proposed NU Business Name: JUWEL FURNITURE & ASHA DOOR HOUSE**

Project identification and prepared by: MD. Kahirul Islam, Bogra Sadar Unit, Bogra

Project verified by: MD. Majharul Islam

| Brief Bio of The Proposed Nobin Udyokta                                                                                                              |       |                                                                                                                                                                                 |  |
|------------------------------------------------------------------------------------------------------------------------------------------------------|-------|---------------------------------------------------------------------------------------------------------------------------------------------------------------------------------|--|
| Name                                                                                                                                                 | :     | MD. ANOWAR HOSSEN                                                                                                                                                               |  |
| Age                                                                                                                                                  | :     | 01-01-1983 (33 Years)                                                                                                                                                           |  |
| Education, till to date                                                                                                                              | :     | CLASS VIII                                                                                                                                                                      |  |
| Marital status                                                                                                                                       | :     | Married                                                                                                                                                                         |  |
| Children                                                                                                                                             | :     | 1 SON 1 DAUGHTER                                                                                                                                                                |  |
| No. of siblings:                                                                                                                                     | :     | 5 Brothers 2 Sisters                                                                                                                                                            |  |
| Address                                                                                                                                              | :     | Vill: Kholisakandi, P.O: Majhira, P.S: Shahjahanpur Dist: Bogra                                                                                                                 |  |
| Parent's and GB related Info (i) Who is GB member (ii) Mother's name (iii) Father's name (iv) GB member's info                                       | : : : | Mother Father  MST. KHADIJA BIBI  MD. AMJAD HOSSEN  Branch: Majhira, Centre # 61(Female),  Member ID: 5702/2; No:04  Member since: 1-07-2001(15Years)  First loan: - 2000 taka. |  |
| Further Information:  (v) Who pays GB loan installment  (vi) Mobile lady  (vii) Grameen Education Loan  (viii) Any other loan like GB,  BRAC ASA etc | : : : | Existing Loan: BDT 20000, Outstanding loan: BDT 12080 Father No No No                                                                                                           |  |

| Proposed Nobin Udyokta Business Info              |   |                                                                                                                                                                                                                                                                                                                                                                                                                          |  |
|---------------------------------------------------|---|--------------------------------------------------------------------------------------------------------------------------------------------------------------------------------------------------------------------------------------------------------------------------------------------------------------------------------------------------------------------------------------------------------------------------|--|
| Business Name                                     | : | JUWEL FURNITURE & ASHA DOOR HOUSE                                                                                                                                                                                                                                                                                                                                                                                        |  |
| Location                                          | : | Fultola, Shahjahanpur, bogra                                                                                                                                                                                                                                                                                                                                                                                             |  |
| Total Investment in BDT                           | : | BDT 350000/-                                                                                                                                                                                                                                                                                                                                                                                                             |  |
| Financing                                         | : | Self BDT 250000/-(from existing business) %                                                                                                                                                                                                                                                                                                                                                                              |  |
|                                                   |   | Required Investment BDT 1,00,000/-(as equity) %                                                                                                                                                                                                                                                                                                                                                                          |  |
| Present salary/drawings from business (estimates) | : | BDT 5,000/-                                                                                                                                                                                                                                                                                                                                                                                                              |  |
| Proposed Salary                                   | : | BDT 5,000/-                                                                                                                                                                                                                                                                                                                                                                                                              |  |
| Size of shop                                      | : | 05 ft x 06 ft= 30 square ft                                                                                                                                                                                                                                                                                                                                                                                              |  |
| Security of the shop                              | : | BDT 40000/-                                                                                                                                                                                                                                                                                                                                                                                                              |  |
| Implementation                                    | • | <ul> <li>The business is planned to be scaled up by investment in existing goods like; furniture item etc.</li> <li>Average 25% gain on sale.</li> <li>The business is operating by entrepreneur. Existing 5 employees.</li> <li>After getting equity fund 1 employee will be appointed</li> <li>The shop is rented.</li> <li>Collects goods from Majhira, SHerpur.</li> <li>Agreed grace period is 3 months.</li> </ul> |  |

# **FAMILY PICTURE**