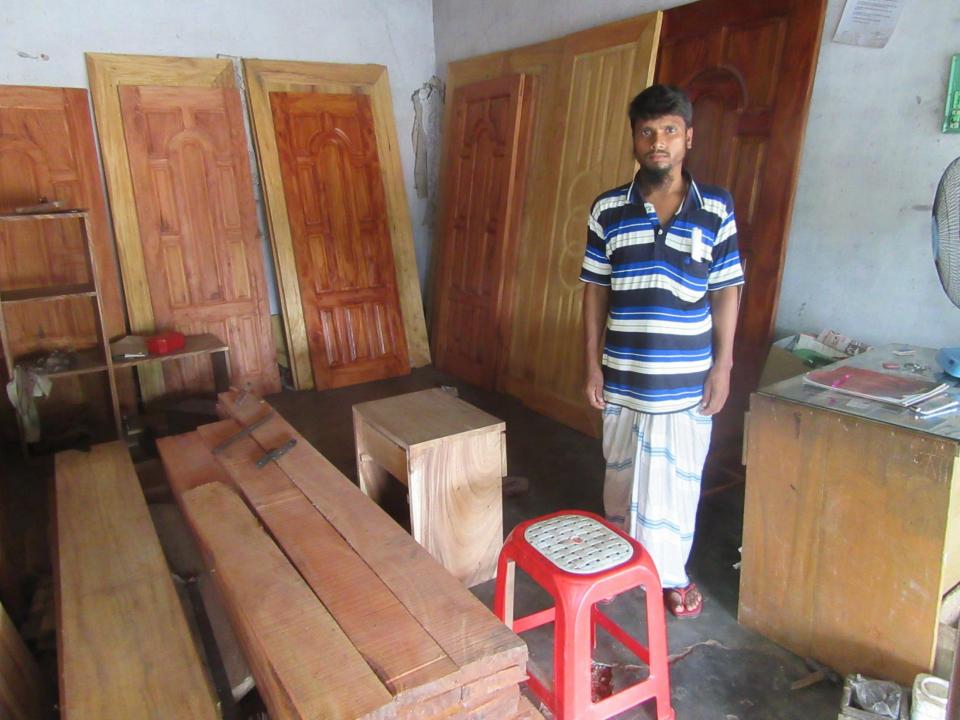

| Proposed Nobin Udyokta Business Info              |   |                                                                                                                                                                                                                                                                                                                                                                                                                          |  |
|---------------------------------------------------|---|--------------------------------------------------------------------------------------------------------------------------------------------------------------------------------------------------------------------------------------------------------------------------------------------------------------------------------------------------------------------------------------------------------------------------|--|
| Business Name                                     | : | JUWEL FURNITURE & ASHA DOOR HOUSE                                                                                                                                                                                                                                                                                                                                                                                        |  |
| Location                                          | : | Fultola, Shahjahanpur, bogra                                                                                                                                                                                                                                                                                                                                                                                             |  |
| Total Investment in BDT                           | : | BDT 350000/-                                                                                                                                                                                                                                                                                                                                                                                                             |  |
| Financing                                         | : | Self BDT 250000/-(from existing business) %                                                                                                                                                                                                                                                                                                                                                                              |  |
|                                                   |   | Required Investment BDT 1,00,000/-(as equity) %                                                                                                                                                                                                                                                                                                                                                                          |  |
| Present salary/drawings from business (estimates) | : | BDT 5,000/-                                                                                                                                                                                                                                                                                                                                                                                                              |  |
| Proposed Salary                                   | : | BDT 5,000/-                                                                                                                                                                                                                                                                                                                                                                                                              |  |
| Size of shop                                      | : | 05 ft x 06 ft= 30 square ft                                                                                                                                                                                                                                                                                                                                                                                              |  |
| Security of the shop                              | : | BDT 40000/-                                                                                                                                                                                                                                                                                                                                                                                                              |  |
| Implementation                                    | • | <ul> <li>The business is planned to be scaled up by investment in existing goods like; furniture item etc.</li> <li>Average 25% gain on sale.</li> <li>The business is operating by entrepreneur. Existing 5 employees.</li> <li>After getting equity fund 1 employee will be appointed</li> <li>The shop is rented.</li> <li>Collects goods from Majhira, SHerpur.</li> <li>Agreed grace period is 3 months.</li> </ul> |  |