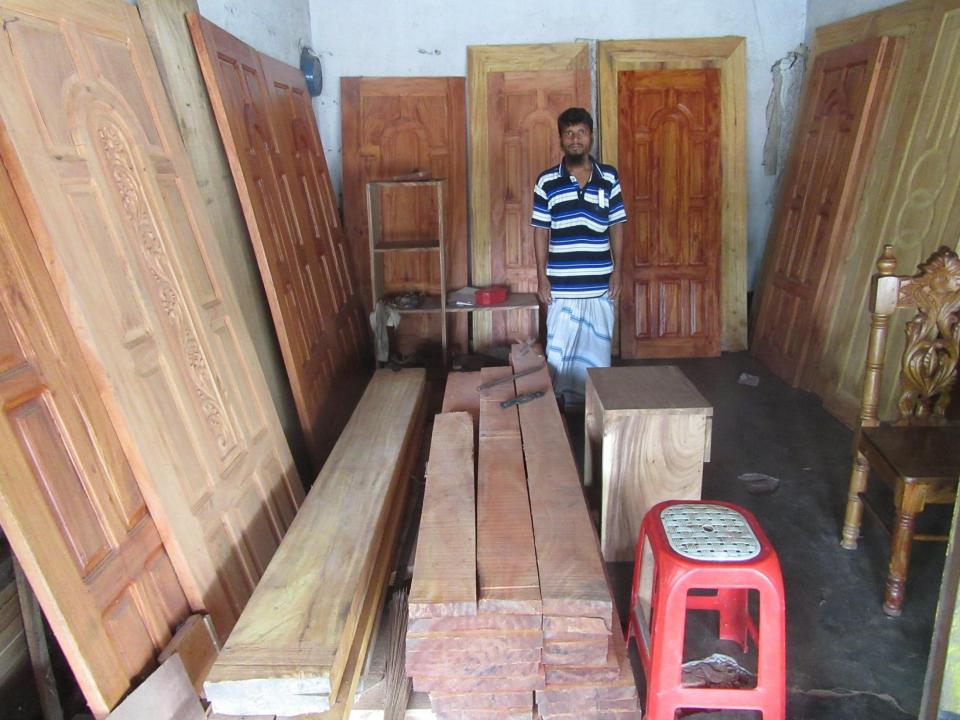

| Proposed Nobin Udyokta Business Info              |   |                                                                                                                                                                                                                                                                                                                                                                                                                          |  |
|---------------------------------------------------|---|--------------------------------------------------------------------------------------------------------------------------------------------------------------------------------------------------------------------------------------------------------------------------------------------------------------------------------------------------------------------------------------------------------------------------|--|
| Business Name                                     | : | JUWEL FURNITURE & ASHA DOOR HOUSE                                                                                                                                                                                                                                                                                                                                                                                        |  |
| Location                                          | : | Fultola, Shahjahanpur, bogra                                                                                                                                                                                                                                                                                                                                                                                             |  |
| Total Investment in BDT                           | : | BDT 350000/-                                                                                                                                                                                                                                                                                                                                                                                                             |  |
| Financing                                         | : | Self BDT 250000/-(from existing business) %                                                                                                                                                                                                                                                                                                                                                                              |  |
|                                                   |   | Required Investment BDT 1,00,000/-(as equity) %                                                                                                                                                                                                                                                                                                                                                                          |  |
| Present salary/drawings from business (estimates) | : | BDT 5,000/-                                                                                                                                                                                                                                                                                                                                                                                                              |  |
| Proposed Salary                                   | : | BDT 5,000/-                                                                                                                                                                                                                                                                                                                                                                                                              |  |
| Size of shop                                      | : | 05 ft x 06 ft= 30 square ft                                                                                                                                                                                                                                                                                                                                                                                              |  |
| Security of the shop                              | : | BDT 40000/-                                                                                                                                                                                                                                                                                                                                                                                                              |  |
| Implementation                                    | • | <ul> <li>The business is planned to be scaled up by investment in existing goods like; furniture item etc.</li> <li>Average 25% gain on sale.</li> <li>The business is operating by entrepreneur. Existing 5 employees.</li> <li>After getting equity fund 1 employee will be appointed</li> <li>The shop is rented.</li> <li>Collects goods from Majhira, SHerpur.</li> <li>Agreed grace period is 3 months.</li> </ul> |  |