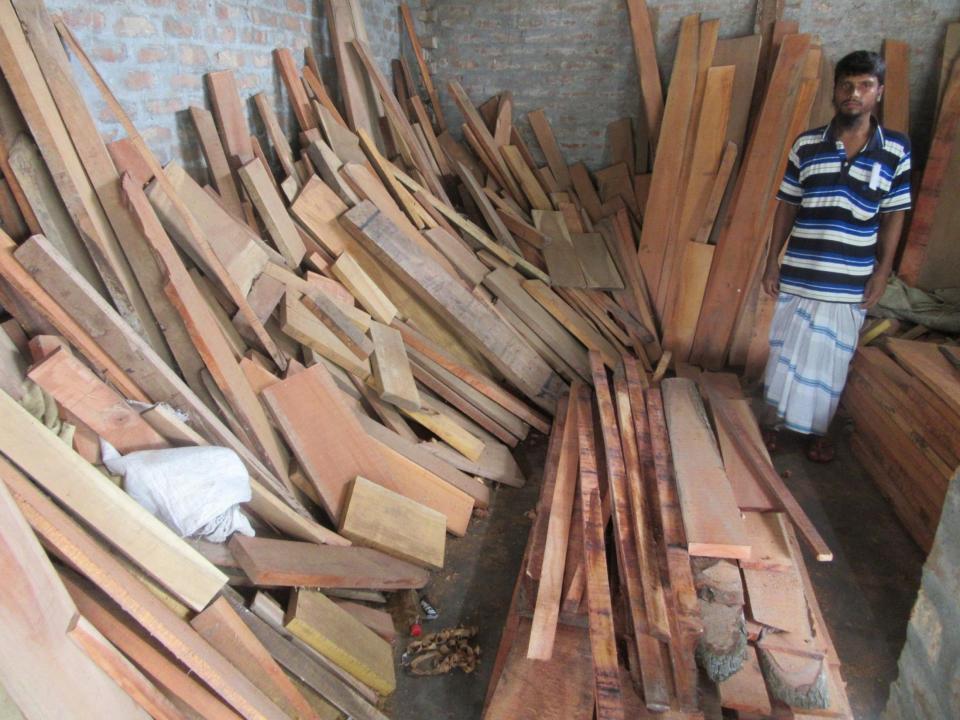

| Proposed Nobin Udyokta Business Info              |   |                                                                                                                                                                                                                                                                                                                                                                                                                          |  |
|---------------------------------------------------|---|--------------------------------------------------------------------------------------------------------------------------------------------------------------------------------------------------------------------------------------------------------------------------------------------------------------------------------------------------------------------------------------------------------------------------|--|
| Business Name                                     | : | JUWEL FURNITURE & ASHA DOOR HOUSE                                                                                                                                                                                                                                                                                                                                                                                        |  |
| Location                                          | : | Fultola, Shahjahanpur, bogra                                                                                                                                                                                                                                                                                                                                                                                             |  |
| Total Investment in BDT                           | : | BDT 350000/-                                                                                                                                                                                                                                                                                                                                                                                                             |  |
| Financing                                         | : | Self BDT 250000/-(from existing business) %                                                                                                                                                                                                                                                                                                                                                                              |  |
|                                                   |   | Required Investment BDT 1,00,000/-(as equity) %                                                                                                                                                                                                                                                                                                                                                                          |  |
| Present salary/drawings from business (estimates) | : | BDT 5,000/-                                                                                                                                                                                                                                                                                                                                                                                                              |  |
| Proposed Salary                                   | : | BDT 5,000/-                                                                                                                                                                                                                                                                                                                                                                                                              |  |
| Size of shop                                      | : | 05 ft x 06 ft= 30 square ft                                                                                                                                                                                                                                                                                                                                                                                              |  |
| Security of the shop                              | : | BDT 40000/-                                                                                                                                                                                                                                                                                                                                                                                                              |  |
| Implementation                                    | • | <ul> <li>The business is planned to be scaled up by investment in existing goods like; furniture item etc.</li> <li>Average 25% gain on sale.</li> <li>The business is operating by entrepreneur. Existing 5 employees.</li> <li>After getting equity fund 1 employee will be appointed</li> <li>The shop is rented.</li> <li>Collects goods from Majhira, SHerpur.</li> <li>Agreed grace period is 3 months.</li> </ul> |  |