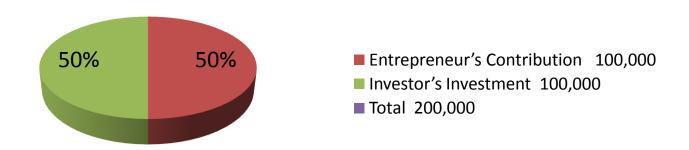

### **Source of Finance**

45,000

55,000

100,000

100,000

0

100,000

145000

55000

200000

| Financial Projection (BDT)        |       |         |         |          |
|-----------------------------------|-------|---------|---------|----------|
| Paticular                         | Daily | Monthly | Year1   | Year 1.5 |
| Revenue(Sales)                    |       |         |         |          |
| Steel door, window , angle etc    | 6100  | 183000  | 2196000 | 2305800  |
| Total Sales (A)                   | 6100  | 183000  | 2196000 | 2305800  |
| Less Variable Expense             |       |         |         |          |
| Steel door, window , angle etc    | 4575  | 137250  | 1647000 | 1729350  |
| Total variable Expense (B)        | 4,575 | 137250  | 1647000 | 1729350  |
| Contribution Margin (CM) [C=(A-B) | 1,525 | 45750   | 549000  | 576450   |
| Less Variable Expense             |       |         |         |          |
| Rent                              |       | 2,000   | 24000   | 24,000   |
| Electricity bill                  |       | 1700    | 20400   | 20600    |
| Transportation                    |       | 1,300   | 15600   | 16,000   |
| Salary (self)                     |       | 5000    | 60000   | 60000    |
| Salary(Staff)                     |       | 23000   | 276000  | 276000   |
| Entertainment                     |       | 400     | 4800    | 4800     |
| Guard                             |       | 150     | 1800    | 1800     |
| Mobile bill                       |       | 400     | 4800    | 5000     |
| Total fixed cost (D)              |       | 33,800  | 405,600 | 406,400  |
| Net Profit (E)= [C-D]             |       | 11950   | 143400  | 170,050  |
| Investment Payback                |       |         | 80,000  | 20,000   |