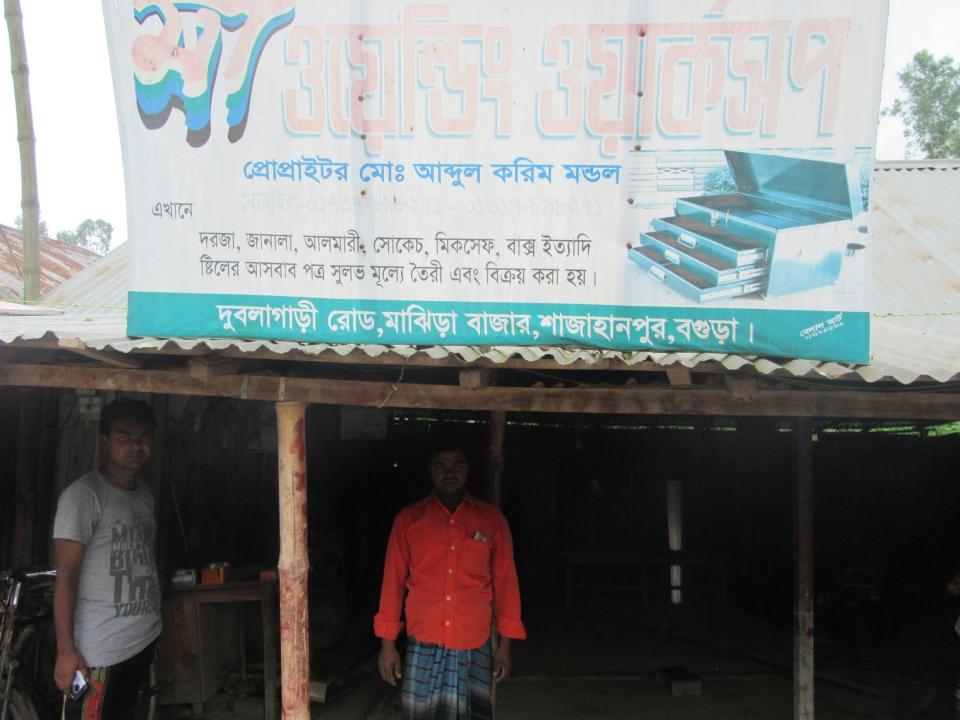

#### **Proposed NU Business Name: MA WELDING WORKSHOP**

Project identification and prepared by: Md Khayrul, Bogra unit Unit, Bogra

Project verified by: MD. Mazharul Islam

| Brief Bio of The Proposed Nobin Udyokta                                                                                                         |       |                                                                                                                                                                                           |  |
|-------------------------------------------------------------------------------------------------------------------------------------------------|-------|-------------------------------------------------------------------------------------------------------------------------------------------------------------------------------------------|--|
| Name                                                                                                                                            | :     | MD ABDUL KARIM MONDOL                                                                                                                                                                     |  |
| Age                                                                                                                                             | :     | 17-03-1988 (28 Years)                                                                                                                                                                     |  |
| Education, till to date                                                                                                                         | :     | Class Six                                                                                                                                                                                 |  |
| Marital status                                                                                                                                  | :     | Married                                                                                                                                                                                   |  |
| Children                                                                                                                                        | :     | N/A                                                                                                                                                                                       |  |
| No. of siblings:                                                                                                                                | :     | 4 Brothers & 2 Sisters                                                                                                                                                                    |  |
| Address                                                                                                                                         | :     | Vill: Khalisha Kandi, P.O: Majhira, P.S: Shajahanpur, Dist: Bogra                                                                                                                         |  |
| Parent's and GB related Info (i) Who is GB member (ii) Mother's name (iii) Father's name (iv) GB member's info                                  | : : : | Mother Father  MST JAHEDA BEWA  LATE MOSLEM UDDIN MONDOL  Branch: Majhira, Centre # 44(Female),  Member ID: 7439, Group No: 10  Member since: 03-05-2006 (08 Years)  First loan: BDT 5000 |  |
| Further Information: (v) Who pays GB loan installment (vi) Mobile lady (vii) Grameen Education Loan (viii) Any other loan like GB, BRAC ASA etc | : : : | Existing Loan: BDT 15000, Outstanding loan: BDT Nil N/A No No No                                                                                                                          |  |

# Pictures