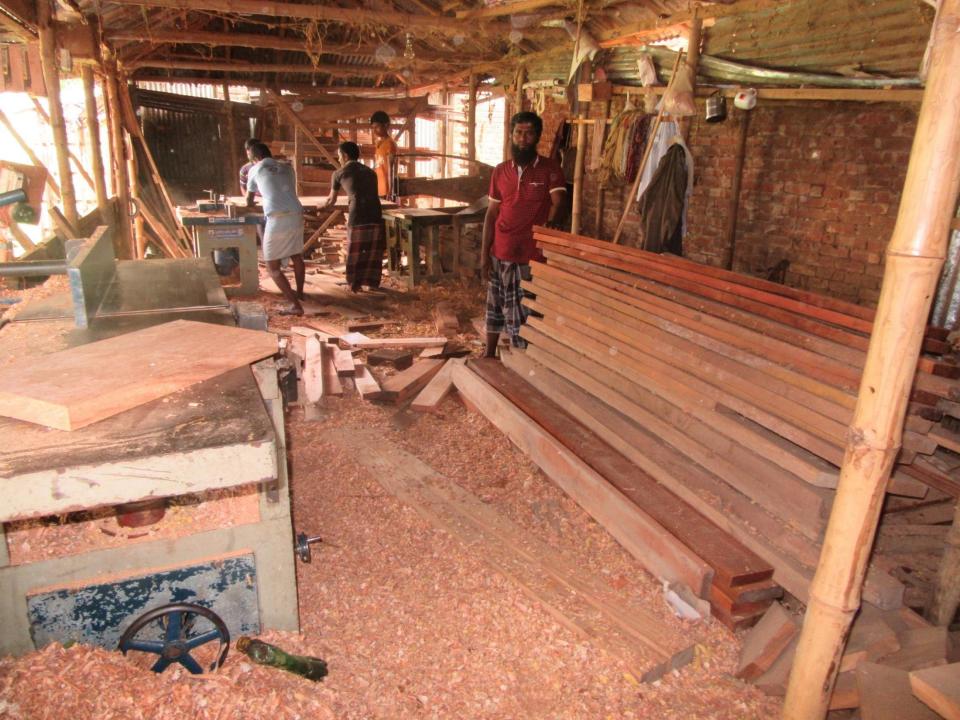

# Pictures

| Proposed Nobin Udyokta Business Info              |          |                                                                                                                                                                                                                                                                                                                                                                                                 |  |
|---------------------------------------------------|----------|-------------------------------------------------------------------------------------------------------------------------------------------------------------------------------------------------------------------------------------------------------------------------------------------------------------------------------------------------------------------------------------------------|--|
| Business Name                                     | :        | MS AZAD DOOR                                                                                                                                                                                                                                                                                                                                                                                    |  |
| Location                                          | :        | Sabgram More, Char Matha, Sajahanpur                                                                                                                                                                                                                                                                                                                                                            |  |
| Total Investment in BDT                           | :        | BDT 550,000/-                                                                                                                                                                                                                                                                                                                                                                                   |  |
| Financing                                         | :        | Self BDT 400000/-(from existing business) 75% Required Investment BDT 150000/-(as equity) 25%                                                                                                                                                                                                                                                                                                   |  |
| Present salary/drawings from business (estimates) | :        | BDT 5,000/-                                                                                                                                                                                                                                                                                                                                                                                     |  |
| Proposed Salary                                   | <b>:</b> | BDT 5,000/-                                                                                                                                                                                                                                                                                                                                                                                     |  |
| Size of shop                                      | :        |                                                                                                                                                                                                                                                                                                                                                                                                 |  |
| Security of the shop                              | :        | BDT 1,90,000                                                                                                                                                                                                                                                                                                                                                                                    |  |
| Implementation                                    | :        | <ul> <li>The business is planned to be scaled up by investment in existing goods like; Wooden furniture.</li> <li>Average 30% gain on sale.</li> <li>The business is operating by entrepreneur. Existing no employee.</li> <li>One will be appointed in the future.</li> <li>The shop is rented.</li> <li>Collects goods from Local market</li> <li>Agreed grace period is 3 months.</li> </ul> |  |