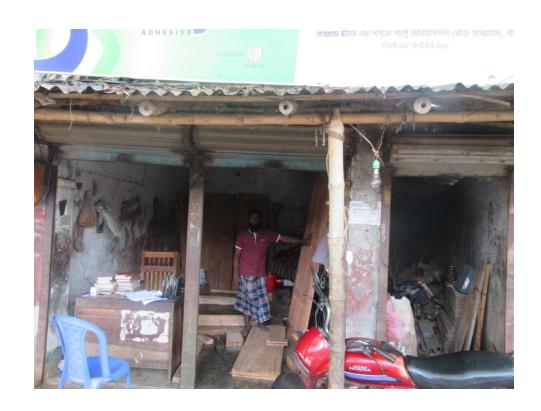

| Proposed Nobin Udyokta Business Info              |          |                                                                                                                                                                                                                                                                                                                                                                                                 |  |
|---------------------------------------------------|----------|-------------------------------------------------------------------------------------------------------------------------------------------------------------------------------------------------------------------------------------------------------------------------------------------------------------------------------------------------------------------------------------------------|--|
| Business Name                                     | :        | MS AZAD DOOR                                                                                                                                                                                                                                                                                                                                                                                    |  |
| Location                                          | :        | Sabgram More, Char Matha, Sajahanpur                                                                                                                                                                                                                                                                                                                                                            |  |
| Total Investment in BDT                           | :        | BDT 550,000/-                                                                                                                                                                                                                                                                                                                                                                                   |  |
| Financing                                         | :        | Self BDT 400000/-(from existing business) 75% Required Investment BDT 150000/-(as equity) 25%                                                                                                                                                                                                                                                                                                   |  |
| Present salary/drawings from business (estimates) | :        | BDT 5,000/-                                                                                                                                                                                                                                                                                                                                                                                     |  |
| Proposed Salary                                   | <b>:</b> | BDT 5,000/-                                                                                                                                                                                                                                                                                                                                                                                     |  |
| Size of shop                                      | :        |                                                                                                                                                                                                                                                                                                                                                                                                 |  |
| Security of the shop                              | :        | BDT 1,90,000                                                                                                                                                                                                                                                                                                                                                                                    |  |
| Implementation                                    | :        | <ul> <li>The business is planned to be scaled up by investment in existing goods like; Wooden furniture.</li> <li>Average 30% gain on sale.</li> <li>The business is operating by entrepreneur. Existing no employee.</li> <li>One will be appointed in the future.</li> <li>The shop is rented.</li> <li>Collects goods from Local market</li> <li>Agreed grace period is 3 months.</li> </ul> |  |

| Investment Breakdown |          |          |        |  |  |
|----------------------|----------|----------|--------|--|--|
| Particulars          | Existing | Proposed | Total  |  |  |
| Cot                  | 80,000   | 0        | 80000  |  |  |
| Door                 | 50,000   | 0        | 50000  |  |  |
| Mehogoni wood        | 90,000   |          | 90000  |  |  |
| Jackfruit wood       | 200,000  | 50,000   | 250000 |  |  |
| Berry Wood           | 20,000   | 0        | 20000  |  |  |
| Kortai wood          | 30,000   | 0        | 30000  |  |  |
| Ucaliptas wood       | 30,000   | 0        | 30000  |  |  |
| Machine              |          | 95000    | 95000  |  |  |
| Others               |          | 5000     | 5000   |  |  |
|                      | 500,000  | 150,000  | 650000 |  |  |