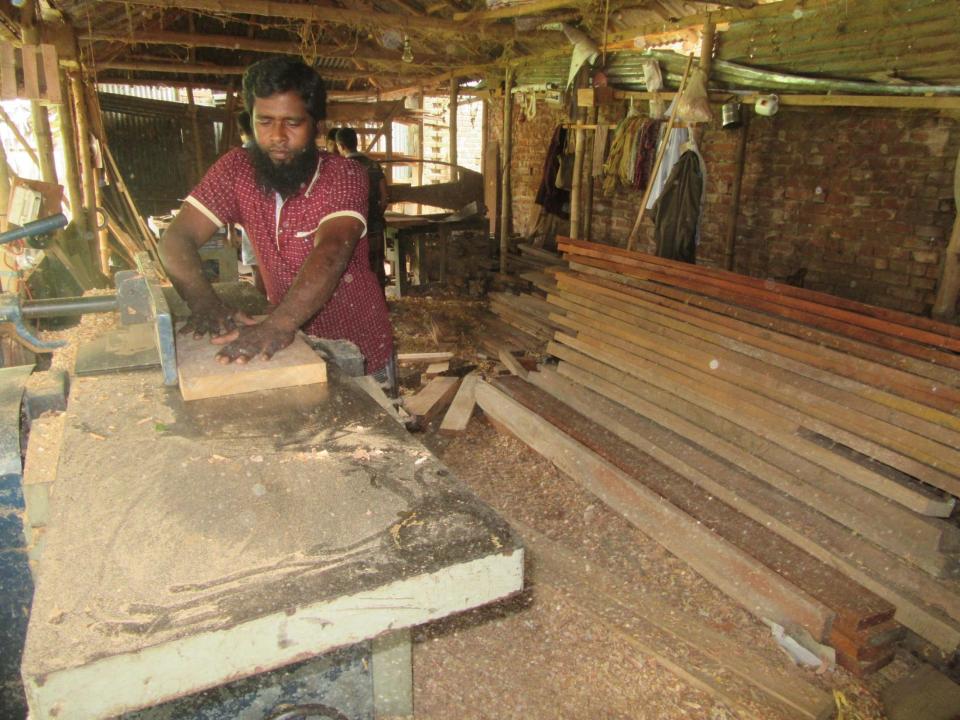

# Pictures

| Proposed Nobin Udyokta Business Info              |          |                                                                                                                                                                                                                                                                                                                                                                                                 |  |
|---------------------------------------------------|----------|-------------------------------------------------------------------------------------------------------------------------------------------------------------------------------------------------------------------------------------------------------------------------------------------------------------------------------------------------------------------------------------------------|--|
| Business Name                                     | :        | MS AZAD DOOR                                                                                                                                                                                                                                                                                                                                                                                    |  |
| Location                                          | :        | Sabgram More, Char Matha, Sajahanpur                                                                                                                                                                                                                                                                                                                                                            |  |
| Total Investment in BDT                           | :        | BDT 550,000/-                                                                                                                                                                                                                                                                                                                                                                                   |  |
| Financing                                         | :        | Self BDT 400000/-(from existing business) 75% Required Investment BDT 150000/-(as equity) 25%                                                                                                                                                                                                                                                                                                   |  |
| Present salary/drawings from business (estimates) | :        | BDT 5,000/-                                                                                                                                                                                                                                                                                                                                                                                     |  |
| Proposed Salary                                   | <b>:</b> | BDT 5,000/-                                                                                                                                                                                                                                                                                                                                                                                     |  |
| Size of shop                                      | :        |                                                                                                                                                                                                                                                                                                                                                                                                 |  |
| Security of the shop                              | :        | BDT 1,90,000                                                                                                                                                                                                                                                                                                                                                                                    |  |
| Implementation                                    | :        | <ul> <li>The business is planned to be scaled up by investment in existing goods like; Wooden furniture.</li> <li>Average 30% gain on sale.</li> <li>The business is operating by entrepreneur. Existing no employee.</li> <li>One will be appointed in the future.</li> <li>The shop is rented.</li> <li>Collects goods from Local market</li> <li>Agreed grace period is 3 months.</li> </ul> |  |