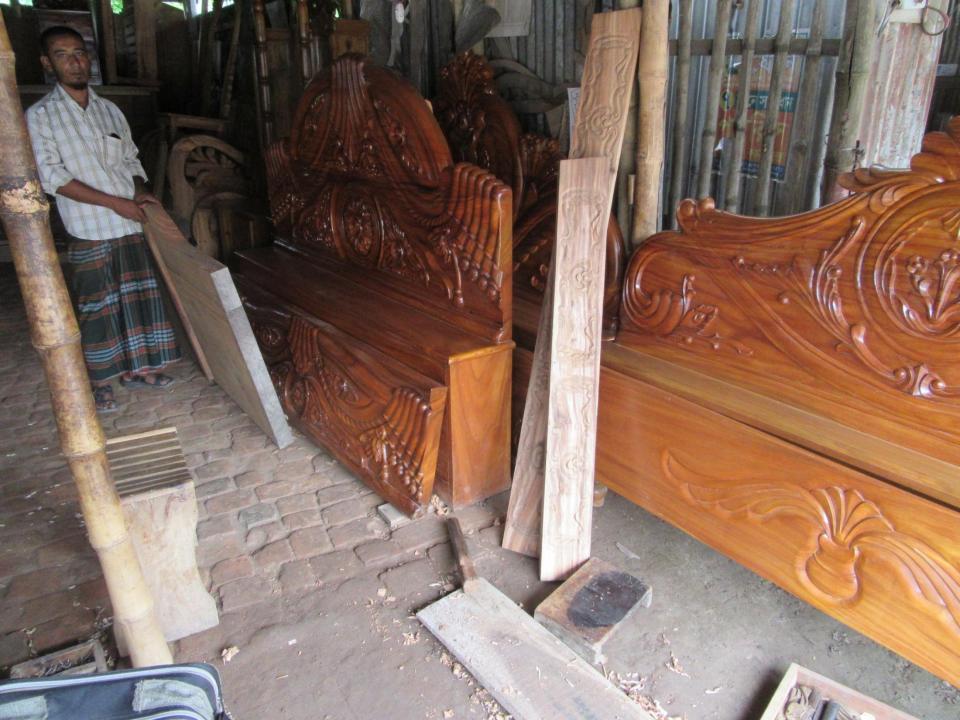

| Proposed Nobin Udyokta Business Info                 |   |                                                                                                                                                                                                                                                                                                                                                                                            |  |  |  |  |
|------------------------------------------------------|---|--------------------------------------------------------------------------------------------------------------------------------------------------------------------------------------------------------------------------------------------------------------------------------------------------------------------------------------------------------------------------------------------|--|--|--|--|
| Business Name                                        | : | MS JAHURUL FURNITURE                                                                                                                                                                                                                                                                                                                                                                       |  |  |  |  |
| Location                                             | : | Dubla gari road, Majhira, Bogra                                                                                                                                                                                                                                                                                                                                                            |  |  |  |  |
| Total Investment in BDT                              | : | BDT 380,000/-                                                                                                                                                                                                                                                                                                                                                                              |  |  |  |  |
| Financing                                            | : | Self BDT 280000/-(from existing business) 74%                                                                                                                                                                                                                                                                                                                                              |  |  |  |  |
|                                                      |   | Required Investment BDT 100000/-(as equity) 26%                                                                                                                                                                                                                                                                                                                                            |  |  |  |  |
| Present salary/drawings<br>from business (estimates) | : | BDT 5,000/-                                                                                                                                                                                                                                                                                                                                                                                |  |  |  |  |
| Proposed Salary                                      | : | BDT 5,000/-                                                                                                                                                                                                                                                                                                                                                                                |  |  |  |  |
| Size of shop                                         | : |                                                                                                                                                                                                                                                                                                                                                                                            |  |  |  |  |
| Security of the shop                                 | : | BDT 10,000                                                                                                                                                                                                                                                                                                                                                                                 |  |  |  |  |
| Implementation                                       | : | <ul> <li>The business is planned to be scaled up by investment in existing goods like; Wooden furniture.</li> <li>Average 30% gain on sale.</li> <li>The business is operating by entrepreneur. Existing no employee.</li> <li>One will be appointed in the future</li> <li>The shop is rented.</li> <li>Collects goods from Jasshore</li> <li>Agreed grace period is 3 months.</li> </ul> |  |  |  |  |