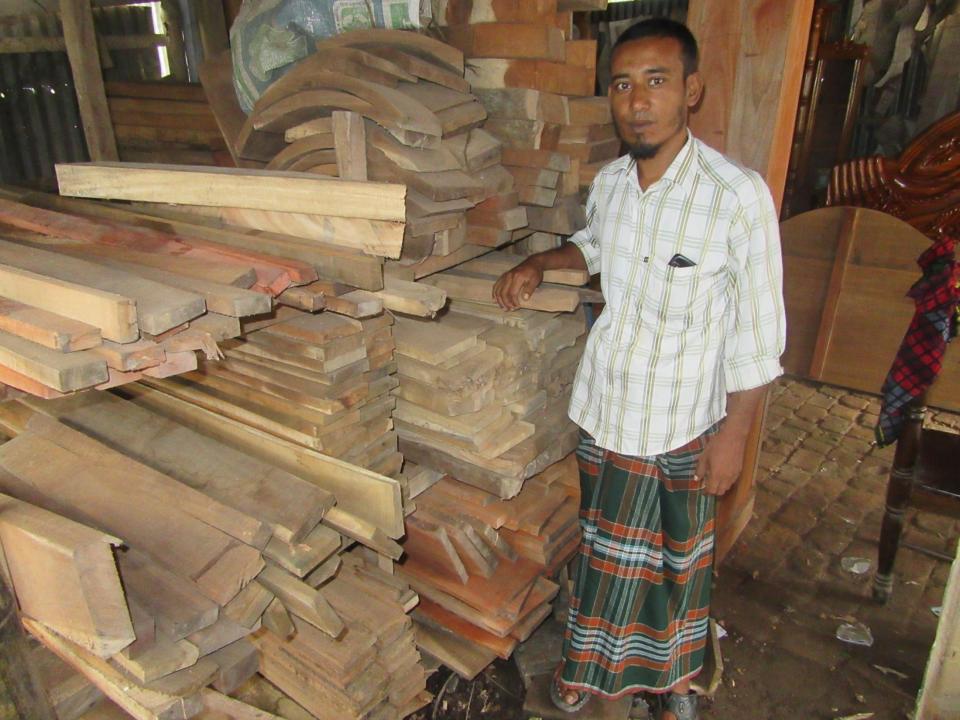

| Proposed Nobin Udyokta Business Info                 |   |                                                                                                                                                                                                                                                                                                                                                                                            |  |  |  |  |
|------------------------------------------------------|---|--------------------------------------------------------------------------------------------------------------------------------------------------------------------------------------------------------------------------------------------------------------------------------------------------------------------------------------------------------------------------------------------|--|--|--|--|
| Business Name                                        | : | MS JAHURUL FURNITURE                                                                                                                                                                                                                                                                                                                                                                       |  |  |  |  |
| Location                                             | : | Dubla gari road, Majhira, Bogra                                                                                                                                                                                                                                                                                                                                                            |  |  |  |  |
| Total Investment in BDT                              | : | BDT 380,000/-                                                                                                                                                                                                                                                                                                                                                                              |  |  |  |  |
| Financing                                            | : | Self BDT 280000/-(from existing business) 74%                                                                                                                                                                                                                                                                                                                                              |  |  |  |  |
|                                                      |   | Required Investment BDT 100000/-(as equity) 26%                                                                                                                                                                                                                                                                                                                                            |  |  |  |  |
| Present salary/drawings<br>from business (estimates) | : | BDT 5,000/-                                                                                                                                                                                                                                                                                                                                                                                |  |  |  |  |
| Proposed Salary                                      | : | BDT 5,000/-                                                                                                                                                                                                                                                                                                                                                                                |  |  |  |  |
| Size of shop                                         | : |                                                                                                                                                                                                                                                                                                                                                                                            |  |  |  |  |
| Security of the shop                                 | : | BDT 10,000                                                                                                                                                                                                                                                                                                                                                                                 |  |  |  |  |
| Implementation                                       | : | <ul> <li>The business is planned to be scaled up by investment in existing goods like; Wooden furniture.</li> <li>Average 30% gain on sale.</li> <li>The business is operating by entrepreneur. Existing no employee.</li> <li>One will be appointed in the future</li> <li>The shop is rented.</li> <li>Collects goods from Jasshore</li> <li>Agreed grace period is 3 months.</li> </ul> |  |  |  |  |