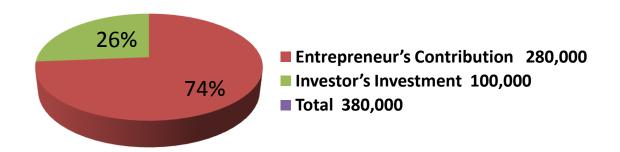

| Proposed Nobin Udyokta Business Info                 |   |                                                                                                                                                                                                                                                                                                                                                                                            |  |  |  |  |
|------------------------------------------------------|---|--------------------------------------------------------------------------------------------------------------------------------------------------------------------------------------------------------------------------------------------------------------------------------------------------------------------------------------------------------------------------------------------|--|--|--|--|
| Business Name                                        | : | MS JAHURUL FURNITURE                                                                                                                                                                                                                                                                                                                                                                       |  |  |  |  |
| Location                                             | : | Dubla gari road, Majhira, Bogra                                                                                                                                                                                                                                                                                                                                                            |  |  |  |  |
| Total Investment in BDT                              | : | BDT 380,000/-                                                                                                                                                                                                                                                                                                                                                                              |  |  |  |  |
| Financing                                            | : | Self BDT 280000/-(from existing business) 74%                                                                                                                                                                                                                                                                                                                                              |  |  |  |  |
|                                                      |   | Required Investment BDT 100000/-(as equity) 26%                                                                                                                                                                                                                                                                                                                                            |  |  |  |  |
| Present salary/drawings<br>from business (estimates) | : | BDT 5,000/-                                                                                                                                                                                                                                                                                                                                                                                |  |  |  |  |
| Proposed Salary                                      | : | BDT 5,000/-                                                                                                                                                                                                                                                                                                                                                                                |  |  |  |  |
| Size of shop                                         | : |                                                                                                                                                                                                                                                                                                                                                                                            |  |  |  |  |
| Security of the shop                                 | : | BDT 10,000                                                                                                                                                                                                                                                                                                                                                                                 |  |  |  |  |
| Implementation                                       | : | <ul> <li>The business is planned to be scaled up by investment in existing goods like; Wooden furniture.</li> <li>Average 30% gain on sale.</li> <li>The business is operating by entrepreneur. Existing no employee.</li> <li>One will be appointed in the future</li> <li>The shop is rented.</li> <li>Collects goods from Jasshore</li> <li>Agreed grace period is 3 months.</li> </ul> |  |  |  |  |

| Investment Breakdown |          |          |        |  |  |  |  |
|----------------------|----------|----------|--------|--|--|--|--|
| Particulars          | Existing | Proposed | Total  |  |  |  |  |
| Cot                  | 84,000   | 0        | 84000  |  |  |  |  |
| Dressing table       | 36,000   | 0        | 36000  |  |  |  |  |
| Sofa                 | 34,000   |          | 34000  |  |  |  |  |
| Dressing table       | 54,000   | 0        | 54000  |  |  |  |  |
| Rack,table           | 4,000    | 0        | 4000   |  |  |  |  |
| Different woods      | 68,000   | 100,000  | 168000 |  |  |  |  |
|                      | 280,000  | 100,000  | 380000 |  |  |  |  |