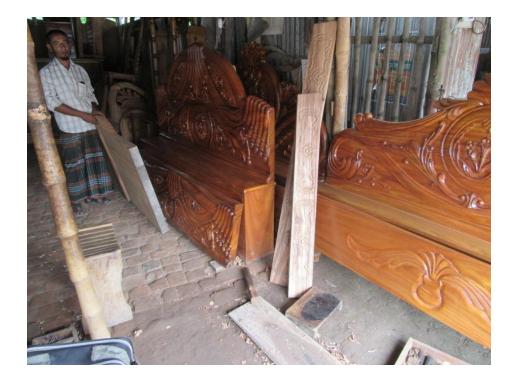

| Proposed Nobin Udyokta Business Info                 |   |                                                                                                                                                                                                                                                                                                                                                                                            |  |  |  |  |
|------------------------------------------------------|---|--------------------------------------------------------------------------------------------------------------------------------------------------------------------------------------------------------------------------------------------------------------------------------------------------------------------------------------------------------------------------------------------|--|--|--|--|
| Business Name                                        | : | MS JAHURUL FURNITURE                                                                                                                                                                                                                                                                                                                                                                       |  |  |  |  |
| Location                                             | : | Dubla gari road, Majhira, Bogra                                                                                                                                                                                                                                                                                                                                                            |  |  |  |  |
| Total Investment in BDT                              | : | BDT 380,000/-                                                                                                                                                                                                                                                                                                                                                                              |  |  |  |  |
| Financing                                            | : | Self BDT 280000/-(from existing business) 74%                                                                                                                                                                                                                                                                                                                                              |  |  |  |  |
|                                                      |   | Required Investment BDT 100000/-(as equity) 26%                                                                                                                                                                                                                                                                                                                                            |  |  |  |  |
| Present salary/drawings<br>from business (estimates) | : | BDT 5,000/-                                                                                                                                                                                                                                                                                                                                                                                |  |  |  |  |
| Proposed Salary                                      | : | BDT 5,000/-                                                                                                                                                                                                                                                                                                                                                                                |  |  |  |  |
| Size of shop                                         | : |                                                                                                                                                                                                                                                                                                                                                                                            |  |  |  |  |
| Security of the shop                                 | : | BDT 10,000                                                                                                                                                                                                                                                                                                                                                                                 |  |  |  |  |
| Implementation                                       | : | <ul> <li>The business is planned to be scaled up by investment in existing goods like; Wooden furniture.</li> <li>Average 30% gain on sale.</li> <li>The business is operating by entrepreneur. Existing no employee.</li> <li>One will be appointed in the future</li> <li>The shop is rented.</li> <li>Collects goods from Jasshore</li> <li>Agreed grace period is 3 months.</li> </ul> |  |  |  |  |