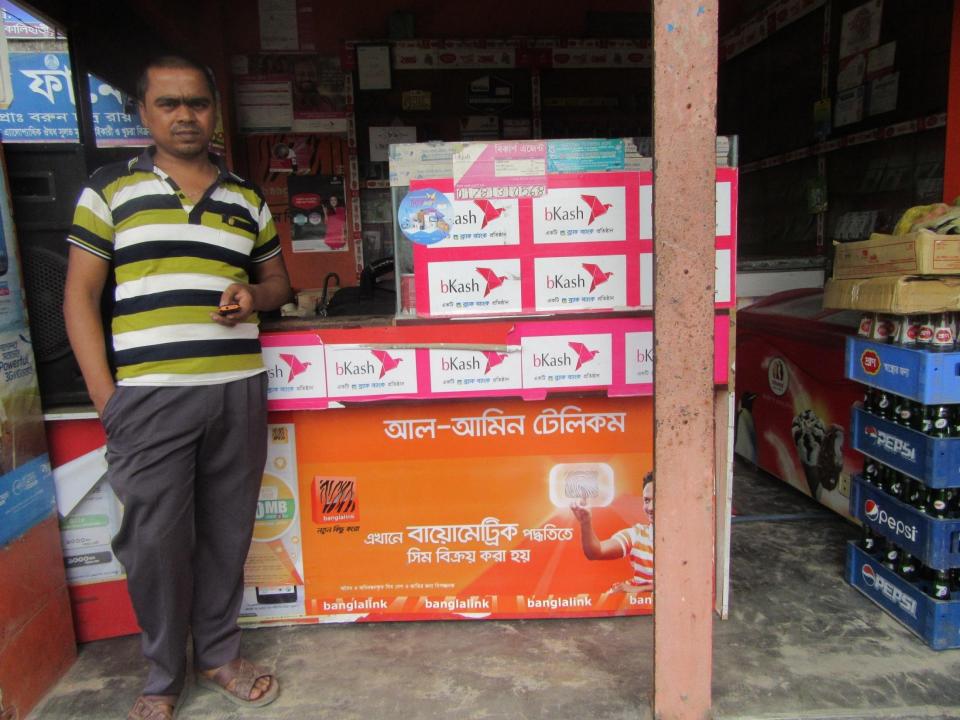

| Proposed Nobin Udyokta Business Info              |   |                                                                                                                                                                                                                                                                                                                                                                                                                                                        |  |
|---------------------------------------------------|---|--------------------------------------------------------------------------------------------------------------------------------------------------------------------------------------------------------------------------------------------------------------------------------------------------------------------------------------------------------------------------------------------------------------------------------------------------------|--|
| Business Name                                     | : | S.M TELECOM                                                                                                                                                                                                                                                                                                                                                                                                                                            |  |
| Location                                          | : | Sonkhola bazar,Ghatail,Tangail.                                                                                                                                                                                                                                                                                                                                                                                                                        |  |
| Total Investment in BDT                           | : | BDT 240,000/-                                                                                                                                                                                                                                                                                                                                                                                                                                          |  |
| Financing                                         | : | Self BDT 160,000/- (from existing business) 50%<br>Required Investment BDT 80,000/- (as equity) 50%                                                                                                                                                                                                                                                                                                                                                    |  |
| Present salary/drawings from business (estimates) | : | BDT 5,000                                                                                                                                                                                                                                                                                                                                                                                                                                              |  |
| Proposed Salary                                   | : | BDT 5,000                                                                                                                                                                                                                                                                                                                                                                                                                                              |  |
| Size of shop                                      | : | 15 ft x 15 ft= 225 square ft                                                                                                                                                                                                                                                                                                                                                                                                                           |  |
| Security of the shop                              | : | None                                                                                                                                                                                                                                                                                                                                                                                                                                                   |  |
| Implementation                                    | : | <ul> <li>The business is planned to be scaled up by investment in existing goods like; Mobile, Battery, charger, Memory, Cover, Key Board, Head Phone, Remot, Catching, Mp3, Cable And Servicing, Etc.</li> <li>Average 20% gain on sales.</li> <li>The business is operating by entrepreneur. Existing no employee.</li> <li>The Shop Is Rented.</li> <li>Collects goods from Modhupur, Tangail.</li> <li>Agreed grace period is 3 months.</li> </ul> |  |

# Pictures

বিত্যিন্দ্রাহির রাত্মানির রাহিন ट्रांकी यामाप माजिर कमाध्यक

কালিহাতী বাসষ্ট্যান্ড, টাংগাইল

ুম পাজ (মালিক) : মোঃ বাইফুল ইসলাম, পিতা- আলমাই আৰুল ভারুষর কালিহাতী, উপজেলা-কালিহাতী, জেলা-টাংগাইজ। মোনাইলঃ ০১৭১১৩১৭০৬। ২য় পক্ষ (ভাভাতিয়া। ঃ মোঃ অসি আক্ষর(আন্স) পিতা- মোঃ অসিম উন্ধি। অ.খ- সাতৃতিয়া, ডাকমর - অজিহাতী, খফা - ফলিহাতী, জেলা - টাংগাইজ আেবাইং