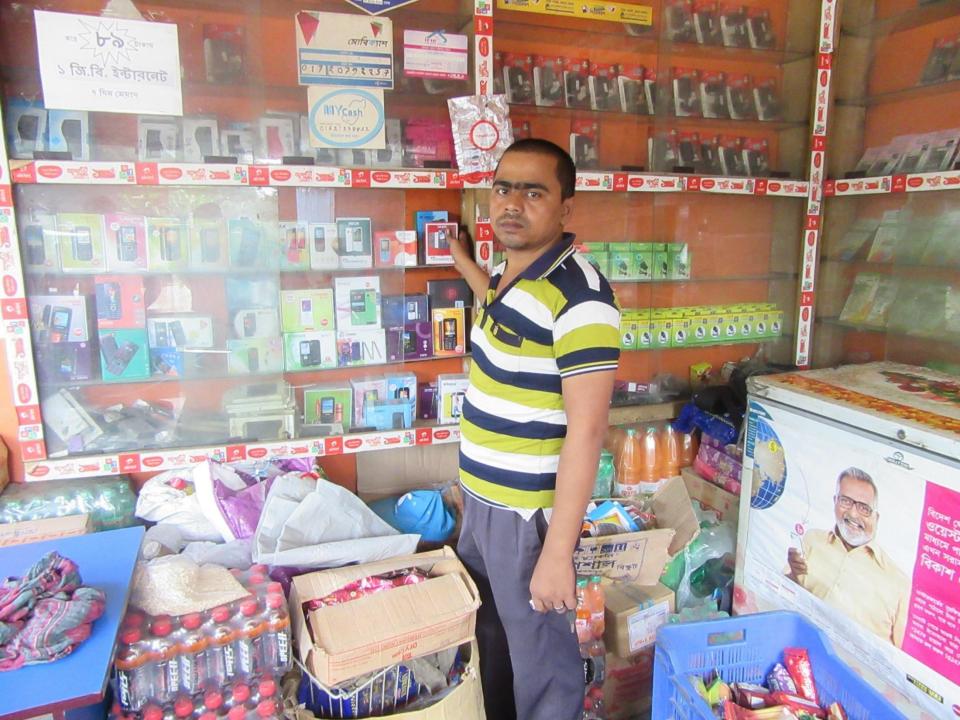

| Proposed Nobin Udyokta Business Info              |   |                                                                                                                                                                                                                                                                                                                                                                                                                                                        |  |
|---------------------------------------------------|---|--------------------------------------------------------------------------------------------------------------------------------------------------------------------------------------------------------------------------------------------------------------------------------------------------------------------------------------------------------------------------------------------------------------------------------------------------------|--|
| Business Name                                     | : | S.M TELECOM                                                                                                                                                                                                                                                                                                                                                                                                                                            |  |
| Location                                          | : | Sonkhola bazar,Ghatail,Tangail.                                                                                                                                                                                                                                                                                                                                                                                                                        |  |
| Total Investment in BDT                           | : | BDT 240,000/-                                                                                                                                                                                                                                                                                                                                                                                                                                          |  |
| Financing                                         | : | Self BDT 160,000/- (from existing business) 50%<br>Required Investment BDT 80,000/- (as equity) 50%                                                                                                                                                                                                                                                                                                                                                    |  |
| Present salary/drawings from business (estimates) | : | BDT 5,000                                                                                                                                                                                                                                                                                                                                                                                                                                              |  |
| Proposed Salary                                   | : | BDT 5,000                                                                                                                                                                                                                                                                                                                                                                                                                                              |  |
| Size of shop                                      | : | 15 ft x 15 ft= 225 square ft                                                                                                                                                                                                                                                                                                                                                                                                                           |  |
| Security of the shop                              | : | None                                                                                                                                                                                                                                                                                                                                                                                                                                                   |  |
| Implementation                                    | : | <ul> <li>The business is planned to be scaled up by investment in existing goods like; Mobile, Battery, charger, Memory, Cover, Key Board, Head Phone, Remot, Catching, Mp3, Cable And Servicing, Etc.</li> <li>Average 20% gain on sales.</li> <li>The business is operating by entrepreneur. Existing no employee.</li> <li>The Shop Is Rented.</li> <li>Collects goods from Modhupur, Tangail.</li> <li>Agreed grace period is 3 months.</li> </ul> |  |