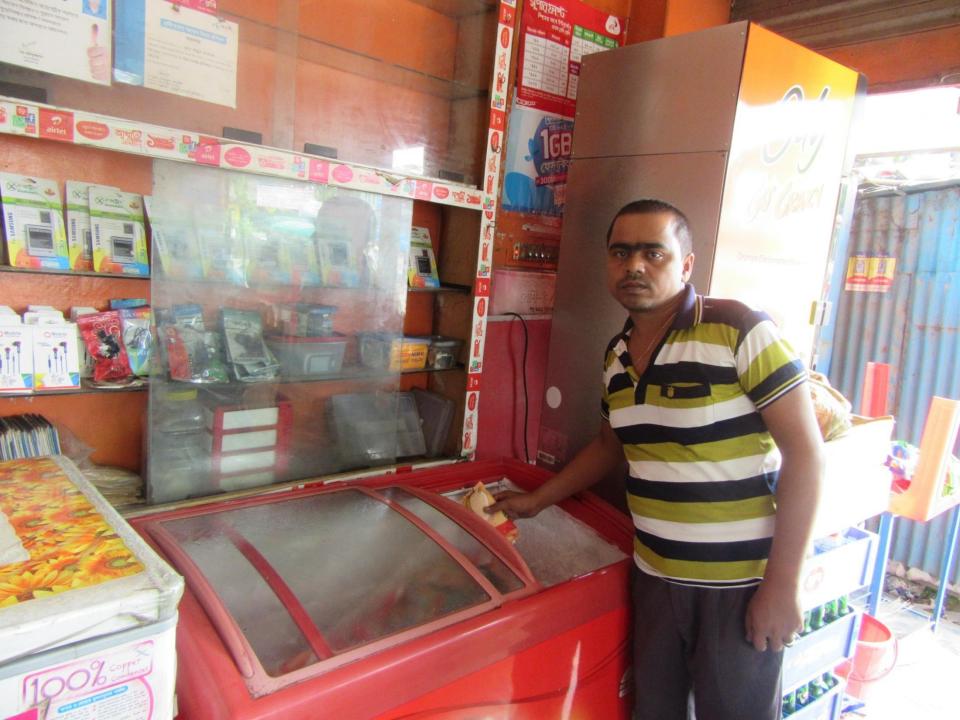

| Proposed Nobin Udyokta Business Info              |   |                                                                                                                                                                                                                                                                                                                                                                                                                                                        |  |
|---------------------------------------------------|---|--------------------------------------------------------------------------------------------------------------------------------------------------------------------------------------------------------------------------------------------------------------------------------------------------------------------------------------------------------------------------------------------------------------------------------------------------------|--|
| Business Name                                     | : | S.M TELECOM                                                                                                                                                                                                                                                                                                                                                                                                                                            |  |
| Location                                          | : | Sonkhola bazar,Ghatail,Tangail.                                                                                                                                                                                                                                                                                                                                                                                                                        |  |
| Total Investment in BDT                           | : | BDT 240,000/-                                                                                                                                                                                                                                                                                                                                                                                                                                          |  |
| Financing                                         | : | Self BDT 160,000/- (from existing business) 50%<br>Required Investment BDT 80,000/- (as equity) 50%                                                                                                                                                                                                                                                                                                                                                    |  |
| Present salary/drawings from business (estimates) | : | BDT 5,000                                                                                                                                                                                                                                                                                                                                                                                                                                              |  |
| Proposed Salary                                   | : | BDT 5,000                                                                                                                                                                                                                                                                                                                                                                                                                                              |  |
| Size of shop                                      | : | 15 ft x 15 ft= 225 square ft                                                                                                                                                                                                                                                                                                                                                                                                                           |  |
| Security of the shop                              | : | None                                                                                                                                                                                                                                                                                                                                                                                                                                                   |  |
| Implementation                                    | : | <ul> <li>The business is planned to be scaled up by investment in existing goods like; Mobile, Battery, charger, Memory, Cover, Key Board, Head Phone, Remot, Catching, Mp3, Cable And Servicing, Etc.</li> <li>Average 20% gain on sales.</li> <li>The business is operating by entrepreneur. Existing no employee.</li> <li>The Shop Is Rented.</li> <li>Collects goods from Modhupur, Tangail.</li> <li>Agreed grace period is 3 months.</li> </ul> |  |

# Pictures

বিত্যিন্দ্রাহির রাত্মানির রাহিন ट्रांकी यामाप माजिर कमाध्यक

কালিহাতী বাসষ্ট্যান্ড, টাংগাইল

ুম পাজ (মালিক) : মোঃ বাইফুল ইসলাম, পিতা- আলমাই আৰুল ভারুষর কালিহাতী, উপজেলা-কালিহাতী, জেলা-টাংগাইজ। মোনাইলঃ ০১৭১১৩১৭০৬। ২য় পক্ষ (ভাভাতিয়া। ঃ মোঃ অসি আক্ষর(আন্স) পিতা- মোঃ অসিম উন্ধি। অ.খ- সাতৃতিয়া, ডাকমর - অজিহাতী, খফা - ফলিহাতী, জেলা - টাংগাইজ আেবাইং