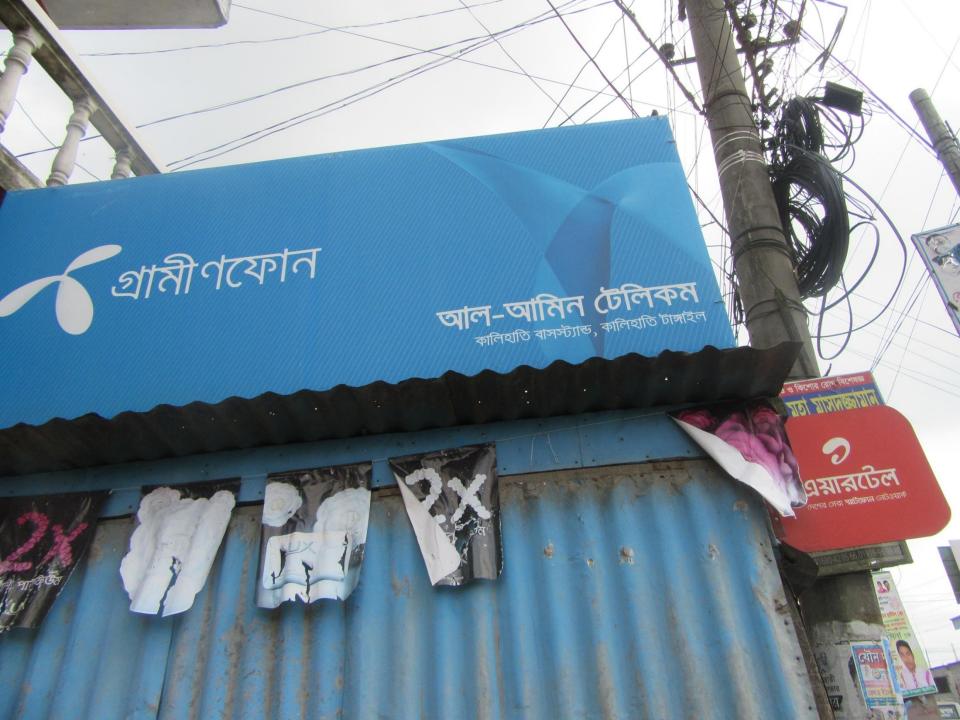

# Pictures

বিত্যিন্দ্রাহির রাত্মানির রাহিন ट्रांकी यामाप माजिर कमाध्यक

কালিহাতী বাসষ্ট্যান্ড, টাংগাইল

ুম পাজ (মালিক) : মোঃ বাইফুল ইসলাম, পিতা- আলমাই আৰুল ভারুষর কালিহাতী, উপজেলা-কালিহাতী, জেলা-টাংগাইজ। মোনাইলঃ ০১৭১১৩১৭০৬। ২য় পক্ষ (ভাভাতিয়া। ঃ মোঃ অসি আক্ষর(আন্স) পিতা- মোঃ অসিম উন্ধি। অ.খ- সাতৃতিয়া, ডাকমর - অজিহাতী, খফা - ফলিহাতী, জেলা - টাংগাইজ আেবাইং