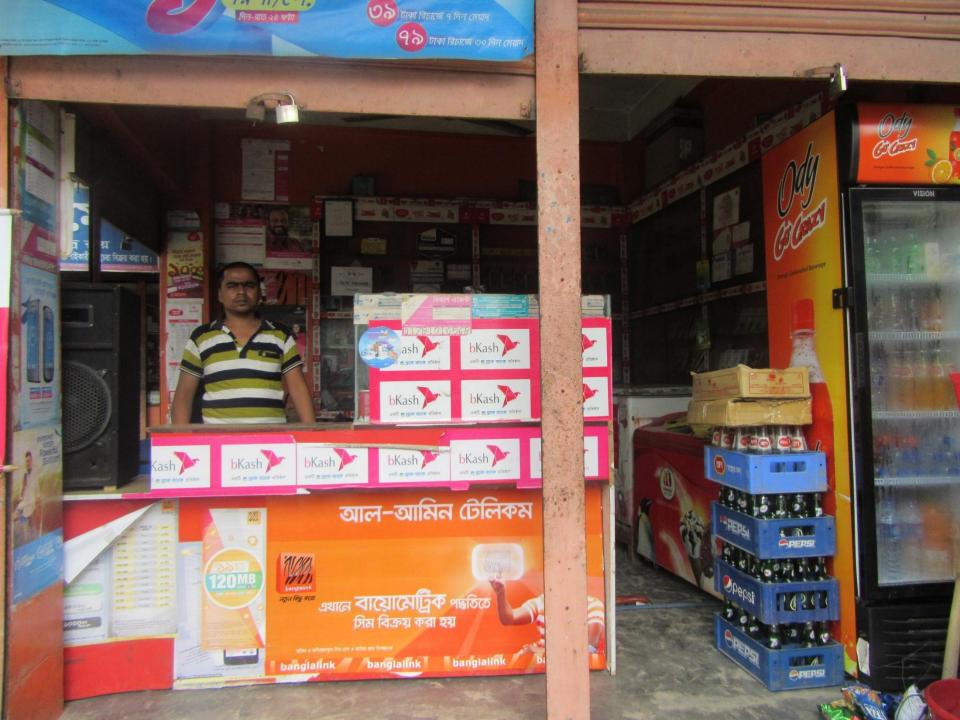

# Pictures

বিত্যিন্দ্রাহির রাত্মানির রাহিন ट्रांकी यामाप माजिर कमाध्यक

কালিহাতী বাসষ্ট্যান্ড, টাংগাইল

ুম পাজ (মালিক) : মোঃ বাইফুল ইসলাম, পিতা- আলমাই আৰুল ভারুষর কালিহাতী, উপজেলা-কালিহাতী, জেলা-টাংগাইজ। মোনাইলঃ ০১৭১১৩১৭০৬। ২য় পক্ষ (ভাভাতিয়া। ঃ মোঃ অসি আক্ষর(আন্স) পিতা- মোঃ অসিম উন্ধি। অ.খ- সাতৃতিয়া, ডাকমর - অজিহাতী, খফা - ফলিহাতী, জেলা - টাংগাইজ আেবাইং