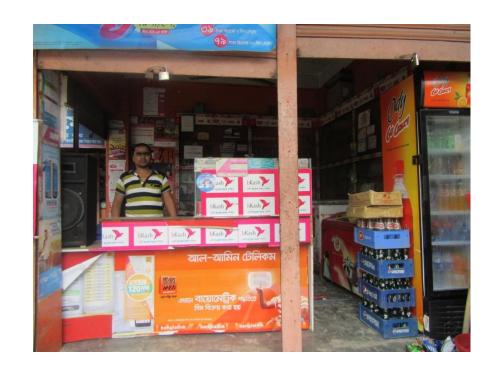

# Pictures

বিত্যিন্দ্রাহির রাত্মানির রাহিন ट्रांकी यामाप माजिर कमाध्यक

কালিহাতী বাসষ্ট্যান্ড, টাংগাইল

ুম পাজ (মালিক) : মোঃ বাইফুল ইসলাম, পিতা- আলমাই আৰুল ভারুষর কালিহাতী, উপজেলা-কালিহাতী, জেলা-টাংগাইজ। মোনাইলঃ ০১৭১১৩১৭০৬। ২য় পক্ষ (ভাভাতিয়া। ঃ মোঃ অসি আক্ষর(আন্স) পিতা- মোঃ অসিম উন্ধি। অ.খ- সাতৃতিয়া, ডাকমর - অজিহাতী, খফা - ফলিহাতী, জেলা - টাংগাইজ আেবাইং