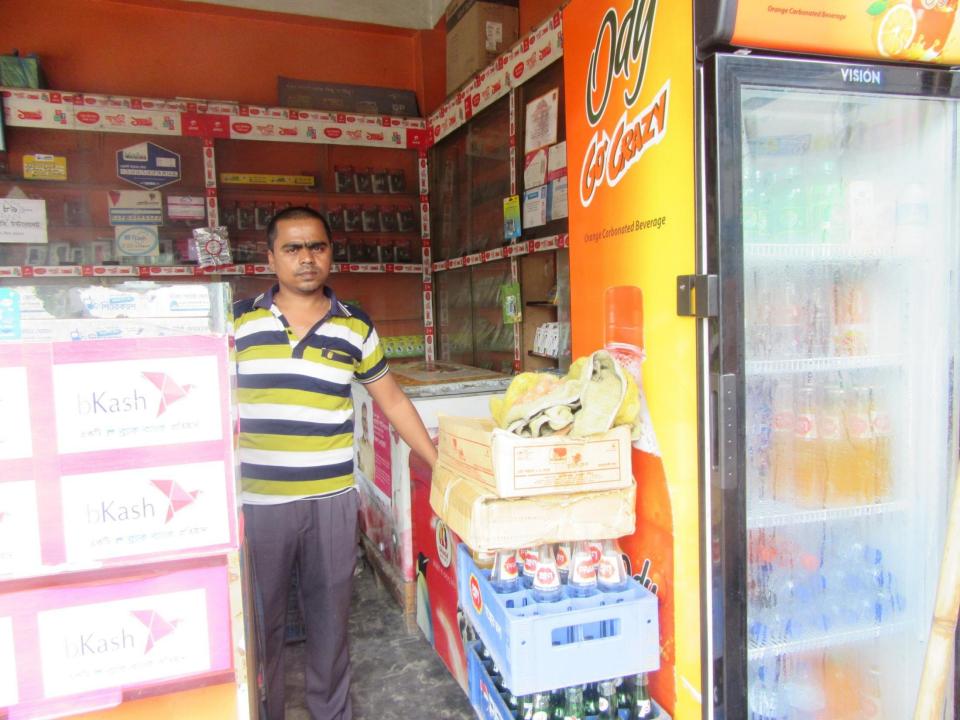

| Proposed Nobin Udyokta Business Info              |   |                                                                                                                                                                                                                                                                                                                                                                                                                                                        |  |
|---------------------------------------------------|---|--------------------------------------------------------------------------------------------------------------------------------------------------------------------------------------------------------------------------------------------------------------------------------------------------------------------------------------------------------------------------------------------------------------------------------------------------------|--|
| Business Name                                     | : | S.M TELECOM                                                                                                                                                                                                                                                                                                                                                                                                                                            |  |
| Location                                          | : | Sonkhola bazar,Ghatail,Tangail.                                                                                                                                                                                                                                                                                                                                                                                                                        |  |
| Total Investment in BDT                           | : | BDT 240,000/-                                                                                                                                                                                                                                                                                                                                                                                                                                          |  |
| Financing                                         | : | Self BDT 160,000/- (from existing business) 50%<br>Required Investment BDT 80,000/- (as equity) 50%                                                                                                                                                                                                                                                                                                                                                    |  |
| Present salary/drawings from business (estimates) | : | BDT 5,000                                                                                                                                                                                                                                                                                                                                                                                                                                              |  |
| Proposed Salary                                   | : | BDT 5,000                                                                                                                                                                                                                                                                                                                                                                                                                                              |  |
| Size of shop                                      | : | 15 ft x 15 ft= 225 square ft                                                                                                                                                                                                                                                                                                                                                                                                                           |  |
| Security of the shop                              | : | None                                                                                                                                                                                                                                                                                                                                                                                                                                                   |  |
| Implementation                                    | : | <ul> <li>The business is planned to be scaled up by investment in existing goods like; Mobile, Battery, charger, Memory, Cover, Key Board, Head Phone, Remot, Catching, Mp3, Cable And Servicing, Etc.</li> <li>Average 20% gain on sales.</li> <li>The business is operating by entrepreneur. Existing no employee.</li> <li>The Shop Is Rented.</li> <li>Collects goods from Modhupur, Tangail.</li> <li>Agreed grace period is 3 months.</li> </ul> |  |

# Pictures

বিত্যিন্দ্রাহির রাত্মানির রাহিন ट्रांकी यामाप माजिर कमाध्यक

কালিহাতী বাসষ্ট্যান্ড, টাংগাইল

ুম পাজ (মালিক) : মোঃ বাইফুল ইসলাম, পিতা- আলমাই আৰুল ভারুষর কালিহাতী, উপজেলা-কালিহাতী, জেলা-টাংগাইজ। মোনাইলঃ ০১৭১১৩১৭০৬। ২য় পক্ষ (ভাভাতিয়া। ঃ মোঃ অসি আক্ষর(আন্স) পিতা- মোঃ অসিম উন্ধি। অ.খ- সাতৃতিয়া, ডাকমর - অজিহাতী, খফা - ফলিহাতী, জেলা - টাংগাইজ আেবাইং