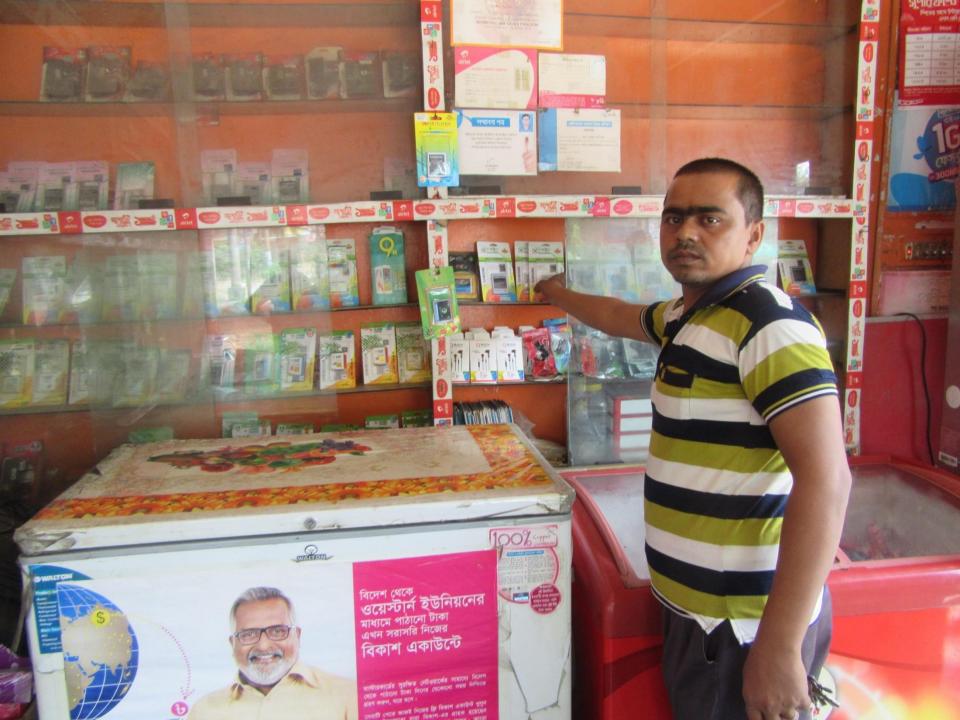

| Proposed Nobin Udyokta Business Info              |   |                                                                                                                                                                                                                                                                                                                                                                                                                                                        |  |
|---------------------------------------------------|---|--------------------------------------------------------------------------------------------------------------------------------------------------------------------------------------------------------------------------------------------------------------------------------------------------------------------------------------------------------------------------------------------------------------------------------------------------------|--|
| Business Name                                     | : | S.M TELECOM                                                                                                                                                                                                                                                                                                                                                                                                                                            |  |
| Location                                          | : | Sonkhola bazar,Ghatail,Tangail.                                                                                                                                                                                                                                                                                                                                                                                                                        |  |
| Total Investment in BDT                           | : | BDT 240,000/-                                                                                                                                                                                                                                                                                                                                                                                                                                          |  |
| Financing                                         | : | Self BDT 160,000/- (from existing business) 50%<br>Required Investment BDT 80,000/- (as equity) 50%                                                                                                                                                                                                                                                                                                                                                    |  |
| Present salary/drawings from business (estimates) | : | BDT 5,000                                                                                                                                                                                                                                                                                                                                                                                                                                              |  |
| Proposed Salary                                   | : | BDT 5,000                                                                                                                                                                                                                                                                                                                                                                                                                                              |  |
| Size of shop                                      | : | 15 ft x 15 ft= 225 square ft                                                                                                                                                                                                                                                                                                                                                                                                                           |  |
| Security of the shop                              | : | None                                                                                                                                                                                                                                                                                                                                                                                                                                                   |  |
| Implementation                                    | : | <ul> <li>The business is planned to be scaled up by investment in existing goods like; Mobile, Battery, charger, Memory, Cover, Key Board, Head Phone, Remot, Catching, Mp3, Cable And Servicing, Etc.</li> <li>Average 20% gain on sales.</li> <li>The business is operating by entrepreneur. Existing no employee.</li> <li>The Shop Is Rented.</li> <li>Collects goods from Modhupur, Tangail.</li> <li>Agreed grace period is 3 months.</li> </ul> |  |

# Pictures

বিত্যিন্দ্রাহির রাত্মানির রাহিন ट्रांकी यामाप माजिर कमाध्यक

কালিহাতী বাসষ্ট্যান্ড, টাংগাইল

ুম পাজ (মালিক) : মোঃ বাইফুল ইসলাম, পিতা- আলমাই আৰুল ভারুষর কালিহাতী, উপজেলা-কালিহাতী, জেলা-টাংগাইজ। মোনাইলঃ ০১৭১১৩১৭০৬। ২য় পক্ষ (ভাভাতিয়া। ঃ মোঃ অসি আক্ষর(আন্স) পিতা- মোঃ অসিম উন্ধি। অ.খ- সাতৃতিয়া, ডাকমর - অজিহাতী, খফা - ফলিহাতী, জেলা - টাংগাইজ আেবাইং