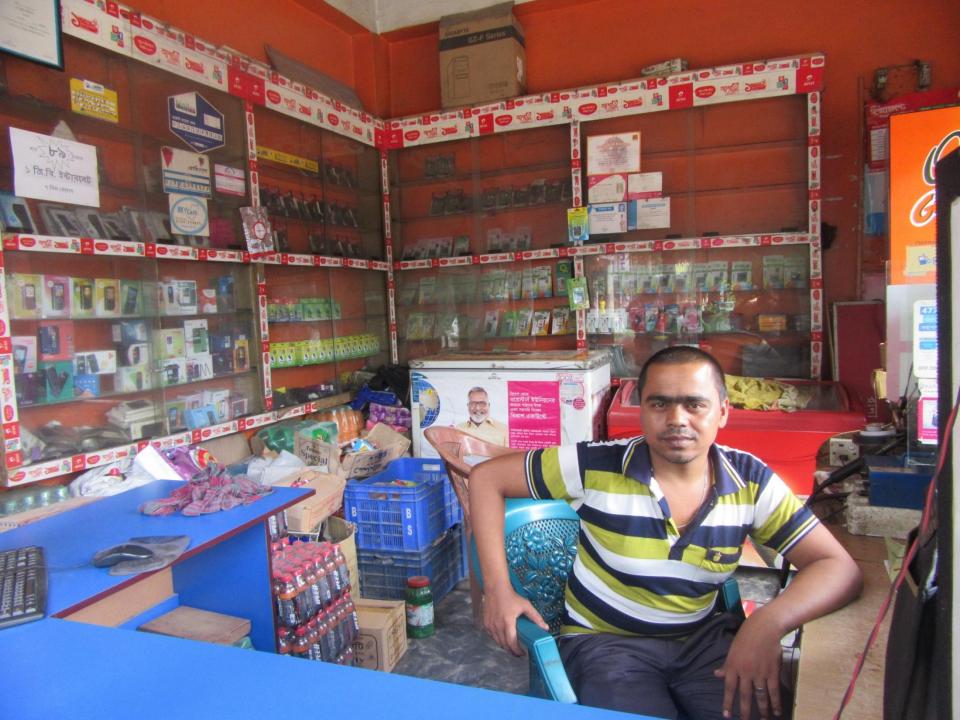

| Proposed Nobin Udyokta Business Info              |   |                                                                                                                                                                                                                                                                                                                                                                                                                                                        |  |
|---------------------------------------------------|---|--------------------------------------------------------------------------------------------------------------------------------------------------------------------------------------------------------------------------------------------------------------------------------------------------------------------------------------------------------------------------------------------------------------------------------------------------------|--|
| Business Name                                     | : | S.M TELECOM                                                                                                                                                                                                                                                                                                                                                                                                                                            |  |
| Location                                          | : | Sonkhola bazar,Ghatail,Tangail.                                                                                                                                                                                                                                                                                                                                                                                                                        |  |
| Total Investment in BDT                           | : | BDT 240,000/-                                                                                                                                                                                                                                                                                                                                                                                                                                          |  |
| Financing                                         | : | Self BDT 160,000/- (from existing business) 50%<br>Required Investment BDT 80,000/- (as equity) 50%                                                                                                                                                                                                                                                                                                                                                    |  |
| Present salary/drawings from business (estimates) | : | BDT 5,000                                                                                                                                                                                                                                                                                                                                                                                                                                              |  |
| Proposed Salary                                   | : | BDT 5,000                                                                                                                                                                                                                                                                                                                                                                                                                                              |  |
| Size of shop                                      | : | 15 ft x 15 ft= 225 square ft                                                                                                                                                                                                                                                                                                                                                                                                                           |  |
| Security of the shop                              | : | None                                                                                                                                                                                                                                                                                                                                                                                                                                                   |  |
| Implementation                                    | : | <ul> <li>The business is planned to be scaled up by investment in existing goods like; Mobile, Battery, charger, Memory, Cover, Key Board, Head Phone, Remot, Catching, Mp3, Cable And Servicing, Etc.</li> <li>Average 20% gain on sales.</li> <li>The business is operating by entrepreneur. Existing no employee.</li> <li>The Shop Is Rented.</li> <li>Collects goods from Modhupur, Tangail.</li> <li>Agreed grace period is 3 months.</li> </ul> |  |