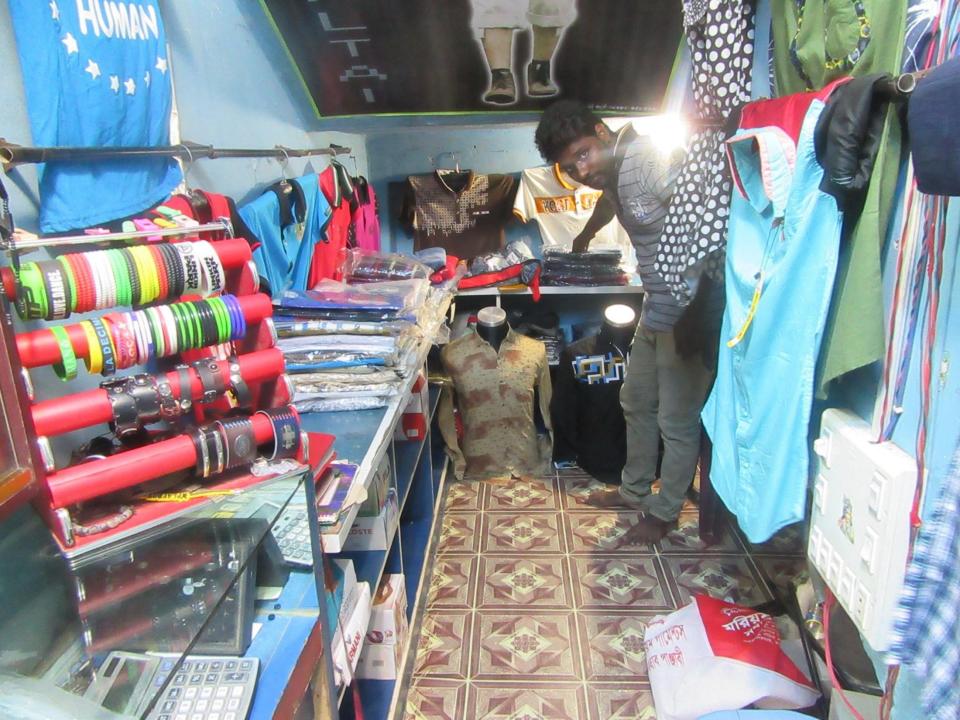

| Proposed Nobin Udyokta Business Info                 |   |                                                                                                                                                                                                                                                                                                                                                                                                                      |  |  |
|------------------------------------------------------|---|----------------------------------------------------------------------------------------------------------------------------------------------------------------------------------------------------------------------------------------------------------------------------------------------------------------------------------------------------------------------------------------------------------------------|--|--|
| Business Name                                        | : | CHOLO PALTAI GENTS COLLECTION                                                                                                                                                                                                                                                                                                                                                                                        |  |  |
| Location                                             | : | Sonkhola bazar,Ghatail,Tangail.                                                                                                                                                                                                                                                                                                                                                                                      |  |  |
| Total Investment in BDT                              | : | BDT 178,000/-                                                                                                                                                                                                                                                                                                                                                                                                        |  |  |
| Financing                                            | : | Self BDT 98,000/- (from existing business) 82%                                                                                                                                                                                                                                                                                                                                                                       |  |  |
|                                                      |   | Required Investment BDT 80,000/- (as equity) 18%                                                                                                                                                                                                                                                                                                                                                                     |  |  |
| Present salary/drawings<br>from business (estimates) | : | BDT 5,000                                                                                                                                                                                                                                                                                                                                                                                                            |  |  |
| Proposed Salary                                      | : | BDT 5,000                                                                                                                                                                                                                                                                                                                                                                                                            |  |  |
| Size of shop                                         |   | 04 ft x 10 ft= 40 square ft                                                                                                                                                                                                                                                                                                                                                                                          |  |  |
| Security of the shop                                 | : | None                                                                                                                                                                                                                                                                                                                                                                                                                 |  |  |
| Implementation                                       | : | <ul> <li>The business is planned to be scaled up by investment in existing goods like;Jins Pant,Shirt,T-Shirt,Genji,Panjabi,Under Ware,Base Light,Chain,Sun Glass,Money Bag,Etc.</li> <li>Average 20% gain on sales.</li> <li>The business is operating by entrepreneur. Existing 01 employee.</li> <li>The Shop Is Rented.</li> <li>Collects goods from Dhaka.</li> <li>Agreed grace period is 3 months.</li> </ul> |  |  |