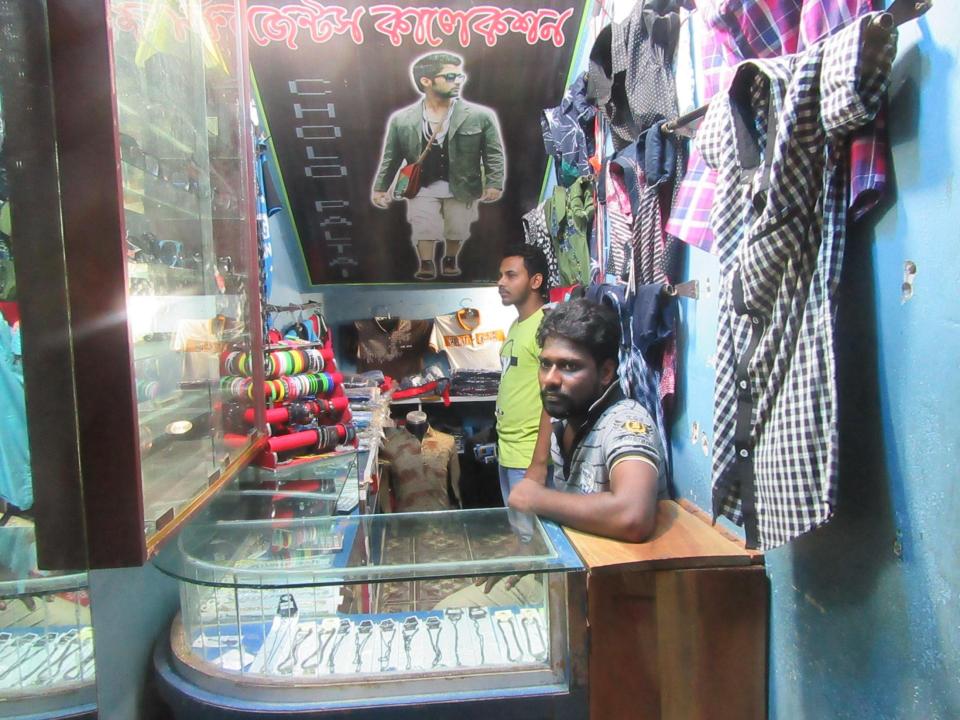

| Proposed Nobin Udyokta Business Info                 |   |                                                                                                                                                                                                                                                                                                                                                                                                                      |  |  |
|------------------------------------------------------|---|----------------------------------------------------------------------------------------------------------------------------------------------------------------------------------------------------------------------------------------------------------------------------------------------------------------------------------------------------------------------------------------------------------------------|--|--|
| Business Name                                        | : | CHOLO PALTAI GENTS COLLECTION                                                                                                                                                                                                                                                                                                                                                                                        |  |  |
| Location                                             | : | Sonkhola bazar,Ghatail,Tangail.                                                                                                                                                                                                                                                                                                                                                                                      |  |  |
| Total Investment in BDT                              | : | BDT 178,000/-                                                                                                                                                                                                                                                                                                                                                                                                        |  |  |
| Financing                                            | : | Self BDT 98,000/- (from existing business) 82%                                                                                                                                                                                                                                                                                                                                                                       |  |  |
|                                                      |   | Required Investment BDT 80,000/- (as equity) 18%                                                                                                                                                                                                                                                                                                                                                                     |  |  |
| Present salary/drawings<br>from business (estimates) | : | BDT 5,000                                                                                                                                                                                                                                                                                                                                                                                                            |  |  |
| Proposed Salary                                      | : | BDT 5,000                                                                                                                                                                                                                                                                                                                                                                                                            |  |  |
| Size of shop                                         |   | 04 ft x 10 ft= 40 square ft                                                                                                                                                                                                                                                                                                                                                                                          |  |  |
| Security of the shop                                 | : | None                                                                                                                                                                                                                                                                                                                                                                                                                 |  |  |
| Implementation                                       | : | <ul> <li>The business is planned to be scaled up by investment in existing goods like;Jins Pant,Shirt,T-Shirt,Genji,Panjabi,Under Ware,Base Light,Chain,Sun Glass,Money Bag,Etc.</li> <li>Average 20% gain on sales.</li> <li>The business is operating by entrepreneur. Existing 01 employee.</li> <li>The Shop Is Rented.</li> <li>Collects goods from Dhaka.</li> <li>Agreed grace period is 3 months.</li> </ul> |  |  |