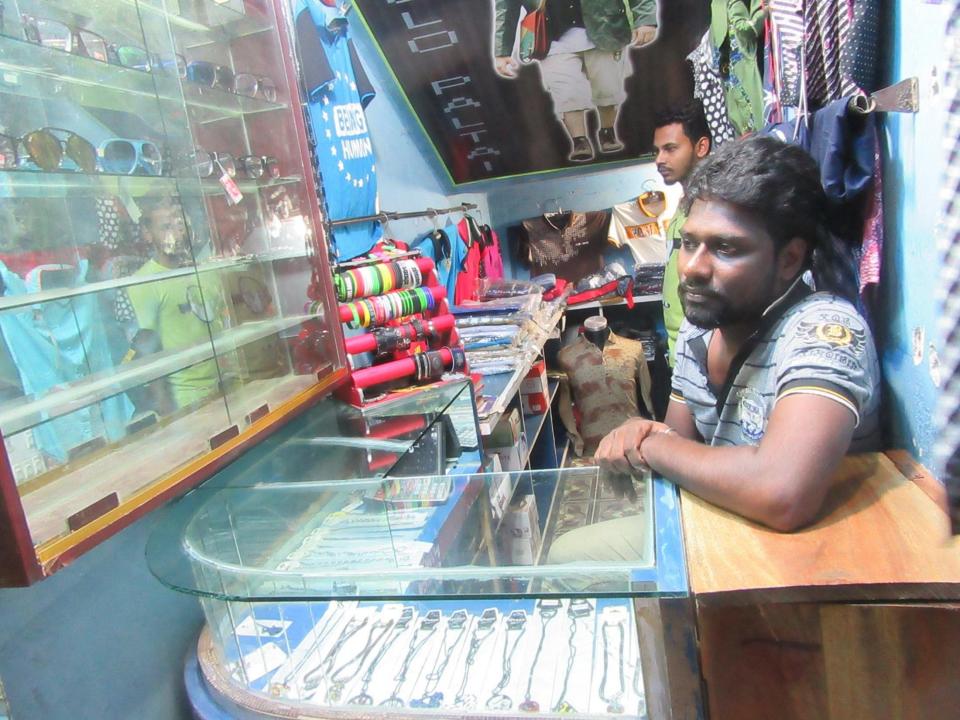

| Proposed Nobin Udyokta Business Info                 |   |                                                                                                                                                                                                                                                                                                                                                                                                                      |  |  |
|------------------------------------------------------|---|----------------------------------------------------------------------------------------------------------------------------------------------------------------------------------------------------------------------------------------------------------------------------------------------------------------------------------------------------------------------------------------------------------------------|--|--|
| Business Name                                        | : | CHOLO PALTAI GENTS COLLECTION                                                                                                                                                                                                                                                                                                                                                                                        |  |  |
| Location                                             | : | Sonkhola bazar,Ghatail,Tangail.                                                                                                                                                                                                                                                                                                                                                                                      |  |  |
| Total Investment in BDT                              | : | BDT 178,000/-                                                                                                                                                                                                                                                                                                                                                                                                        |  |  |
| Financing                                            | : | Self BDT 98,000/- (from existing business) 82%                                                                                                                                                                                                                                                                                                                                                                       |  |  |
|                                                      |   | Required Investment BDT 80,000/- (as equity) 18%                                                                                                                                                                                                                                                                                                                                                                     |  |  |
| Present salary/drawings<br>from business (estimates) | : | BDT 5,000                                                                                                                                                                                                                                                                                                                                                                                                            |  |  |
| Proposed Salary                                      | : | BDT 5,000                                                                                                                                                                                                                                                                                                                                                                                                            |  |  |
| Size of shop                                         |   | 04 ft x 10 ft= 40 square ft                                                                                                                                                                                                                                                                                                                                                                                          |  |  |
| Security of the shop                                 | : | None                                                                                                                                                                                                                                                                                                                                                                                                                 |  |  |
| Implementation                                       | : | <ul> <li>The business is planned to be scaled up by investment in existing goods like;Jins Pant,Shirt,T-Shirt,Genji,Panjabi,Under Ware,Base Light,Chain,Sun Glass,Money Bag,Etc.</li> <li>Average 20% gain on sales.</li> <li>The business is operating by entrepreneur. Existing 01 employee.</li> <li>The Shop Is Rented.</li> <li>Collects goods from Dhaka.</li> <li>Agreed grace period is 3 months.</li> </ul> |  |  |