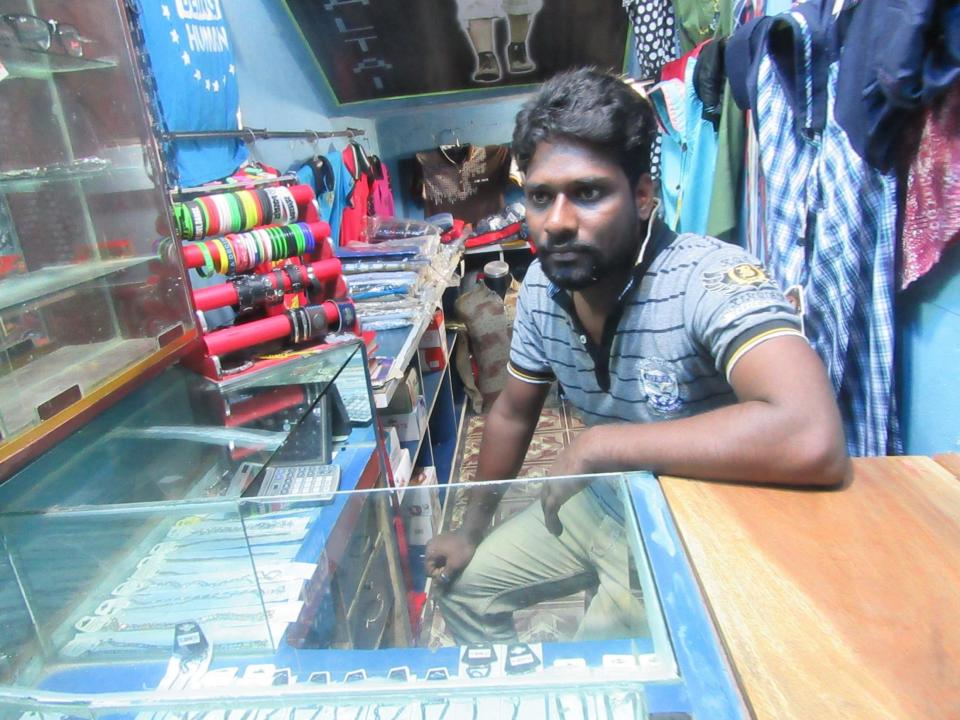

| Proposed Nobin Udyokta Business Info                 |   |                                                                                                                                                                                                                                                                                                                                                                                                                      |  |  |
|------------------------------------------------------|---|----------------------------------------------------------------------------------------------------------------------------------------------------------------------------------------------------------------------------------------------------------------------------------------------------------------------------------------------------------------------------------------------------------------------|--|--|
| Business Name                                        | : | CHOLO PALTAI GENTS COLLECTION                                                                                                                                                                                                                                                                                                                                                                                        |  |  |
| Location                                             | : | Sonkhola bazar,Ghatail,Tangail.                                                                                                                                                                                                                                                                                                                                                                                      |  |  |
| Total Investment in BDT                              | : | BDT 178,000/-                                                                                                                                                                                                                                                                                                                                                                                                        |  |  |
| Financing                                            | : | Self BDT 98,000/- (from existing business) 82%                                                                                                                                                                                                                                                                                                                                                                       |  |  |
|                                                      |   | Required Investment BDT 80,000/- (as equity) 18%                                                                                                                                                                                                                                                                                                                                                                     |  |  |
| Present salary/drawings<br>from business (estimates) | : | BDT 5,000                                                                                                                                                                                                                                                                                                                                                                                                            |  |  |
| Proposed Salary                                      | : | BDT 5,000                                                                                                                                                                                                                                                                                                                                                                                                            |  |  |
| Size of shop                                         |   | 04 ft x 10 ft= 40 square ft                                                                                                                                                                                                                                                                                                                                                                                          |  |  |
| Security of the shop                                 | : | None                                                                                                                                                                                                                                                                                                                                                                                                                 |  |  |
| Implementation                                       | : | <ul> <li>The business is planned to be scaled up by investment in existing goods like;Jins Pant,Shirt,T-Shirt,Genji,Panjabi,Under Ware,Base Light,Chain,Sun Glass,Money Bag,Etc.</li> <li>Average 20% gain on sales.</li> <li>The business is operating by entrepreneur. Existing 01 employee.</li> <li>The Shop Is Rented.</li> <li>Collects goods from Dhaka.</li> <li>Agreed grace period is 3 months.</li> </ul> |  |  |