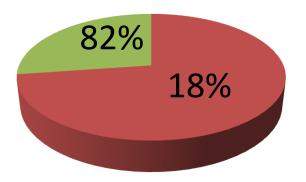

| Proposed Nobin Udyokta Business Info                 |   |                                                                                                                                                                                                                                                                                                                                                                                                                      |  |  |
|------------------------------------------------------|---|----------------------------------------------------------------------------------------------------------------------------------------------------------------------------------------------------------------------------------------------------------------------------------------------------------------------------------------------------------------------------------------------------------------------|--|--|
| Business Name                                        | : | CHOLO PALTAI GENTS COLLECTION                                                                                                                                                                                                                                                                                                                                                                                        |  |  |
| Location                                             | : | Sonkhola bazar,Ghatail,Tangail.                                                                                                                                                                                                                                                                                                                                                                                      |  |  |
| Total Investment in BDT                              | : | BDT 178,000/-                                                                                                                                                                                                                                                                                                                                                                                                        |  |  |
| Financing                                            | : | Self BDT 98,000/- (from existing business) 82%                                                                                                                                                                                                                                                                                                                                                                       |  |  |
|                                                      |   | Required Investment BDT 80,000/- (as equity) 18%                                                                                                                                                                                                                                                                                                                                                                     |  |  |
| Present salary/drawings<br>from business (estimates) | : | BDT 5,000                                                                                                                                                                                                                                                                                                                                                                                                            |  |  |
| Proposed Salary                                      | : | BDT 5,000                                                                                                                                                                                                                                                                                                                                                                                                            |  |  |
| Size of shop                                         |   | 04 ft x 10 ft= 40 square ft                                                                                                                                                                                                                                                                                                                                                                                          |  |  |
| Security of the shop                                 | : | None                                                                                                                                                                                                                                                                                                                                                                                                                 |  |  |
| Implementation                                       | : | <ul> <li>The business is planned to be scaled up by investment in existing goods like;Jins Pant,Shirt,T-Shirt,Genji,Panjabi,Under Ware,Base Light,Chain,Sun Glass,Money Bag,Etc.</li> <li>Average 20% gain on sales.</li> <li>The business is operating by entrepreneur. Existing 01 employee.</li> <li>The Shop Is Rented.</li> <li>Collects goods from Dhaka.</li> <li>Agreed grace period is 3 months.</li> </ul> |  |  |