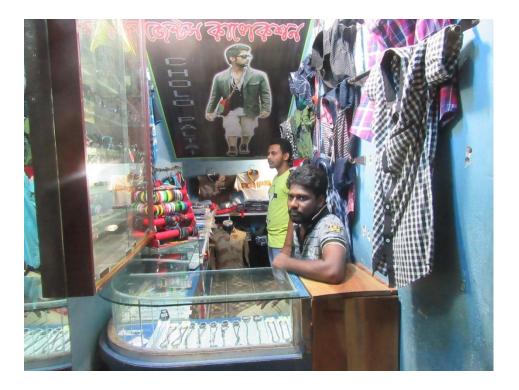

| Proposed Nobin Udyokta Business Info                 |   |                                                                                                                                                                                                                                                                                                                                                                                                                      |  |  |
|------------------------------------------------------|---|----------------------------------------------------------------------------------------------------------------------------------------------------------------------------------------------------------------------------------------------------------------------------------------------------------------------------------------------------------------------------------------------------------------------|--|--|
| Business Name                                        | : | CHOLO PALTAI GENTS COLLECTION                                                                                                                                                                                                                                                                                                                                                                                        |  |  |
| Location                                             | : | Sonkhola bazar,Ghatail,Tangail.                                                                                                                                                                                                                                                                                                                                                                                      |  |  |
| Total Investment in BDT                              | : | BDT 178,000/-                                                                                                                                                                                                                                                                                                                                                                                                        |  |  |
| Financing                                            | : | Self BDT 98,000/- (from existing business) 82%                                                                                                                                                                                                                                                                                                                                                                       |  |  |
|                                                      |   | Required Investment BDT 80,000/- (as equity) 18%                                                                                                                                                                                                                                                                                                                                                                     |  |  |
| Present salary/drawings<br>from business (estimates) | : | BDT 5,000                                                                                                                                                                                                                                                                                                                                                                                                            |  |  |
| Proposed Salary                                      | : | BDT 5,000                                                                                                                                                                                                                                                                                                                                                                                                            |  |  |
| Size of shop                                         |   | 04 ft x 10 ft= 40 square ft                                                                                                                                                                                                                                                                                                                                                                                          |  |  |
| Security of the shop                                 | : | None                                                                                                                                                                                                                                                                                                                                                                                                                 |  |  |
| Implementation                                       | : | <ul> <li>The business is planned to be scaled up by investment in existing goods like;Jins Pant,Shirt,T-Shirt,Genji,Panjabi,Under Ware,Base Light,Chain,Sun Glass,Money Bag,Etc.</li> <li>Average 20% gain on sales.</li> <li>The business is operating by entrepreneur. Existing 01 employee.</li> <li>The Shop Is Rented.</li> <li>Collects goods from Dhaka.</li> <li>Agreed grace period is 3 months.</li> </ul> |  |  |