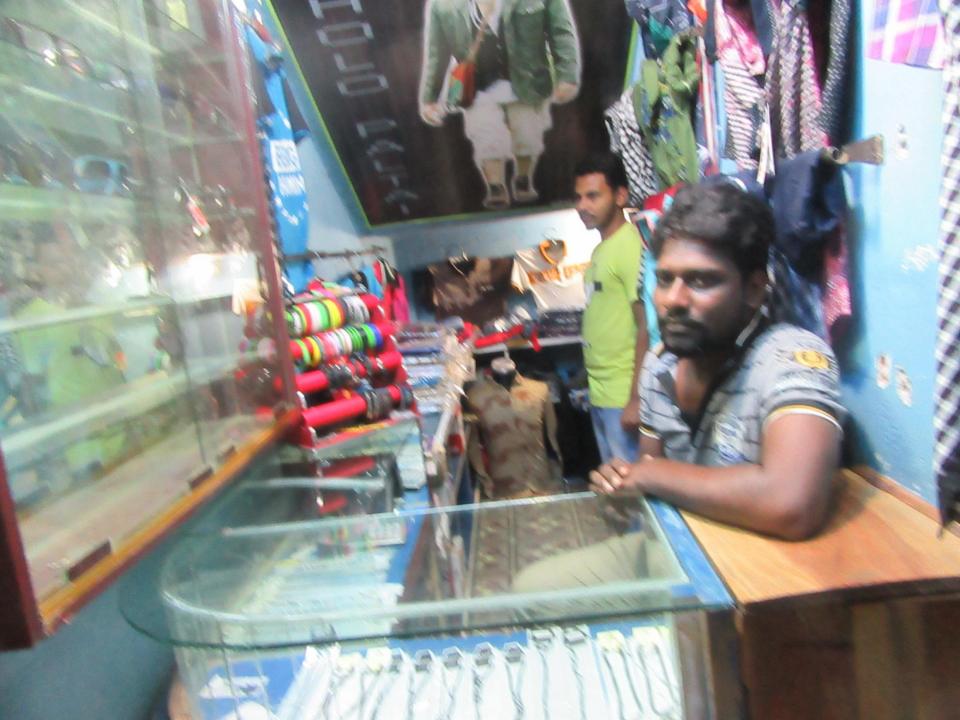

| Proposed Nobin Udyokta Business Info                 |   |                                                                                                                                                                                                                                                                                                                                                                                                                      |  |  |
|------------------------------------------------------|---|----------------------------------------------------------------------------------------------------------------------------------------------------------------------------------------------------------------------------------------------------------------------------------------------------------------------------------------------------------------------------------------------------------------------|--|--|
| Business Name                                        | : | CHOLO PALTAI GENTS COLLECTION                                                                                                                                                                                                                                                                                                                                                                                        |  |  |
| Location                                             | : | Sonkhola bazar,Ghatail,Tangail.                                                                                                                                                                                                                                                                                                                                                                                      |  |  |
| Total Investment in BDT                              | : | BDT 178,000/-                                                                                                                                                                                                                                                                                                                                                                                                        |  |  |
| Financing                                            | : | Self BDT 98,000/- (from existing business) 82%                                                                                                                                                                                                                                                                                                                                                                       |  |  |
|                                                      |   | Required Investment BDT 80,000/- (as equity) 18%                                                                                                                                                                                                                                                                                                                                                                     |  |  |
| Present salary/drawings<br>from business (estimates) | : | BDT 5,000                                                                                                                                                                                                                                                                                                                                                                                                            |  |  |
| Proposed Salary                                      | : | BDT 5,000                                                                                                                                                                                                                                                                                                                                                                                                            |  |  |
| Size of shop                                         |   | 04 ft x 10 ft= 40 square ft                                                                                                                                                                                                                                                                                                                                                                                          |  |  |
| Security of the shop                                 | : | None                                                                                                                                                                                                                                                                                                                                                                                                                 |  |  |
| Implementation                                       | : | <ul> <li>The business is planned to be scaled up by investment in existing goods like;Jins Pant,Shirt,T-Shirt,Genji,Panjabi,Under Ware,Base Light,Chain,Sun Glass,Money Bag,Etc.</li> <li>Average 20% gain on sales.</li> <li>The business is operating by entrepreneur. Existing 01 employee.</li> <li>The Shop Is Rented.</li> <li>Collects goods from Dhaka.</li> <li>Agreed grace period is 3 months.</li> </ul> |  |  |