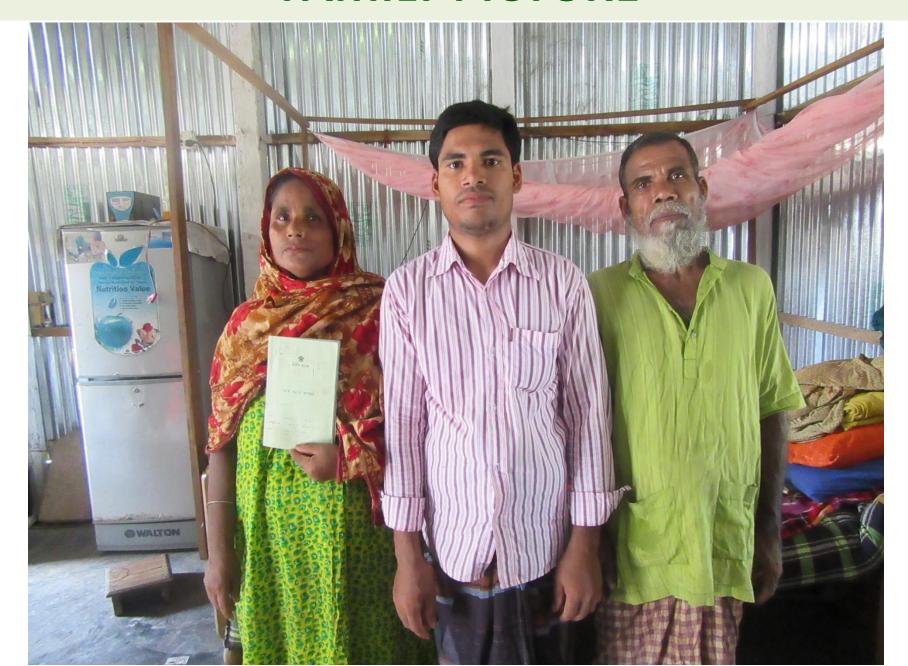

experience;

# WEAKNESS

Lack of Capital/Investment

## **O**PPORTUNITIES

Huge demand in the community Location of shop; Regular customers;

### THREATS

Theft

Fire

Political unrest

# Pictures





















#### গণপ্রজাতন্ত্রী বাংলাদেশ সরকার

Government of the People's Republic of Bangladesh
NATIONAL ID CARD / জाতীয় পরিচয় পত্র



নাম: আমিনুর

Name: AMINUR

পিতা: মোঃ শাহজাহান তালুকদার

মাতা: মোছাঃ আনিছা বেগম

Date of Birth: 29 Sep 1990

ID NO: 19909312894000363

এই কার্ডটি গণপ্রজাতন্ত্রী বাংলাদেশ সরকারের সম্পত্তি। কার্ডটি ব্যবহারকারী ব্যতীত অন্য কোষাও পাওয়া গেলে নিকটছ পোট অফিসে জমা দেবার জন্য অনুরোধ করা হলো।

ঠিকানা: বাস্যাহোজিং: মধ্য পাড়া, গ্রাম/রাজ্য: এগার কাহনিয়া, এগার কাহনিয়া, জাকঘর: ছনখোলা - ১৯৮০, ঘটিইল, টাল্টেল



প্রদানের তারিখ: ১৮/০৯/২০১৩



## **FAMILY PICTURE**