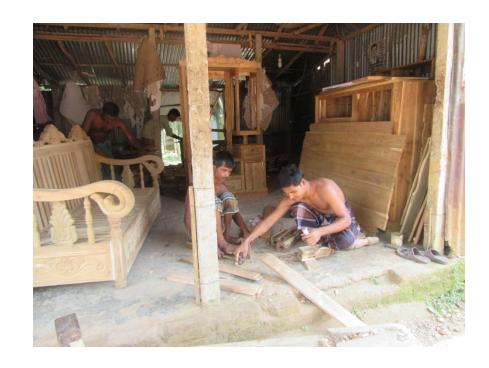

### **Proposed NU Business Name: MA FURNITURE**



Project identification and prepared by: Md. Mohiuddin Rubel Ghatail Unit, Tangail

Project verified by: Mizanur Rahman Patwary



| Brief Bio of The Proposed Nobin Udyokta                                                                                                         |       |                                                                                                                                                                                                                              |  |  |  |
|-------------------------------------------------------------------------------------------------------------------------------------------------|-------|-----------------------------------------------------------------------------------------------------------------------------