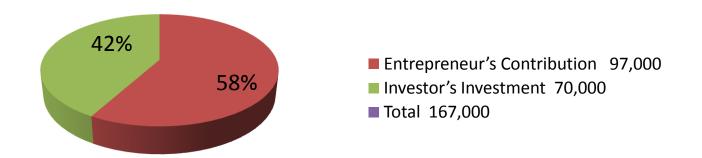

| Proposed Nobin Udyokta Business Info              |   |                                                                                                                                                                                                                                                                                                                                                                                                               |  |
|---------------------------------------------------|---|---------------------------------------------------------------------------------------------------------------------------------------------------------------------------------------------------------------------------------------------------------------------------------------------------------------------------------------------------------------------------------------------------------------|--|
| Business Name                                     | : | MA FURNITURE                                                                                                                                                                                                                                                                                                                                                                                                  |  |
| Location                                          | : | Sonkhola bazar,Ghatail,Tangail.                                                                                                                                                                                                                                                                                                                                                                               |  |
| Total Investment in BDT                           | : | BDT 167,000/-                                                                                                                                                                                                                                                                                                                                                                                                 |  |
| Financing                                         | : | Self BDT 97,000/- (from existing business) 58%                                                                                                                                                                                                                                                                                                                                                                |  |
|                                                   |   | Required Investment BDT 70,000/- (as equity) 42%                                                                                                                                                                                                                                                                                                                                                              |  |
| Present salary/drawings from business (estimates) | : | BDT 5,000                                                                                                                                                                                                                                                                                                                                                                                                     |  |
| Proposed Salary                                   | : | BDT 5,000                                                                                                                                                                                                                                                                                                                                                                                                     |  |
| Size of shop                                      | : | 15 ft x 20 ft= 300 square ft                                                                                                                                                                                                                                                                                                                                                                                  |  |
| Security of the shop                              | : | None                                                                                                                                                                                                                                                                                                                                                                                                          |  |
| Implementation                                    | : | <ul> <li>The business is planned to be scaled up by investment in existing goods like; Sofa Set, Dressing Table, Waredrop, Sky moni Wood, Jackfroot Wood Etc.</li> <li>Average 40% gain on sales.</li> <li>The business is operating by entrepreneur. Existing no employee.</li> <li>The Shop Is Rented.</li> <li>Collects goods from Sonkhola, Ghatail.</li> <li>Agreed grace period is 3 months.</li> </ul> |  |

| Investment Breakdown                                                                                    |          |          |                |  |  |
|---------------------------------------------------------------------------------------------------------|----------|----------|----------------|--|--|
| Particulars                                                                                             | Existing | Proposed | Proposed Total |  |  |
| Sofa Set=1*6000,Dressing<br>Table=1*8000,Waredrop=1*12000,Sky moni<br>Wood,20*800Jackfroot Wood=25*1200 | 72000    | 70000    | 142000         |  |  |
| machine                                                                                                 | 25000    |          | 25000          |  |  |
| Total                                                                                                   | 97000    | 70000    | 167000         |  |  |