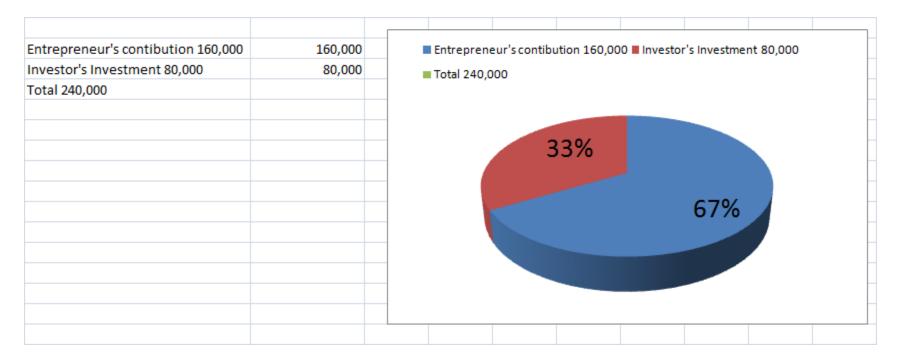

| Proposed Nobin Udyokta Business Info              |   |                                                                                                                                                                                                                                                                                                                                             |  |
|---------------------------------------------------|---|---------------------------------------------------------------------------------------------------------------------------------------------------------------------------------------------------------------------------------------------------------------------------------------------------------------------------------------------|--|
| Business Name                                     | : | BABU LEBU BAGAN                                                                                                                                                                                                                                                                                                                             |  |
| Location                                          | : | Lauhati Delduar, Tangail.                                                                                                                                                                                                                                                                                                                   |  |
| Total Investment in BDT                           | : | BDT 240000/-                                                                                                                                                                                                                                                                                                                                |  |
| Financing                                         | : | Self BDT 160000/- (from existing business) 67% Required Investment BDT 80,000/- (as equity) 33%                                                                                                                                                                                                                                             |  |
| Present salary/drawings from business (estimates) | : | BDT 5,000                                                                                                                                                                                                                                                                                                                                   |  |
| Proposed Salary                                   | : | BDT 5,000                                                                                                                                                                                                                                                                                                                                   |  |
| Size of shop                                      | : | 70 Dc                                                                                                                                                                                                                                                                                                                                       |  |
| Security of the shop                              | : | Nil /-                                                                                                                                                                                                                                                                                                                                      |  |
| Implementation                                    | : | <ul> <li>The business is planned to be scaled up by investment in existing goods like; Lemon .</li> <li>The business is operating by entrepreneur. Existing 1 employee.</li> <li>After getting equity fund one employee will be appointed.</li> <li>Collects goods from Local Market .</li> <li>Agreed grace period is 3 months.</li> </ul> |  |

| Investment Breakdown |          |          |                |  |  |
|----------------------|----------|----------|----------------|--|--|
| Particulars          | Existing | Proposed | Proposed Total |  |  |
| Lemon                | 160000   |          | 160000         |  |  |
| Land rent            |          | 800000   | 80000          |  |  |
|                      |          |          |                |  |  |
| Total                | 160000   | 80000    | 240000         |  |  |