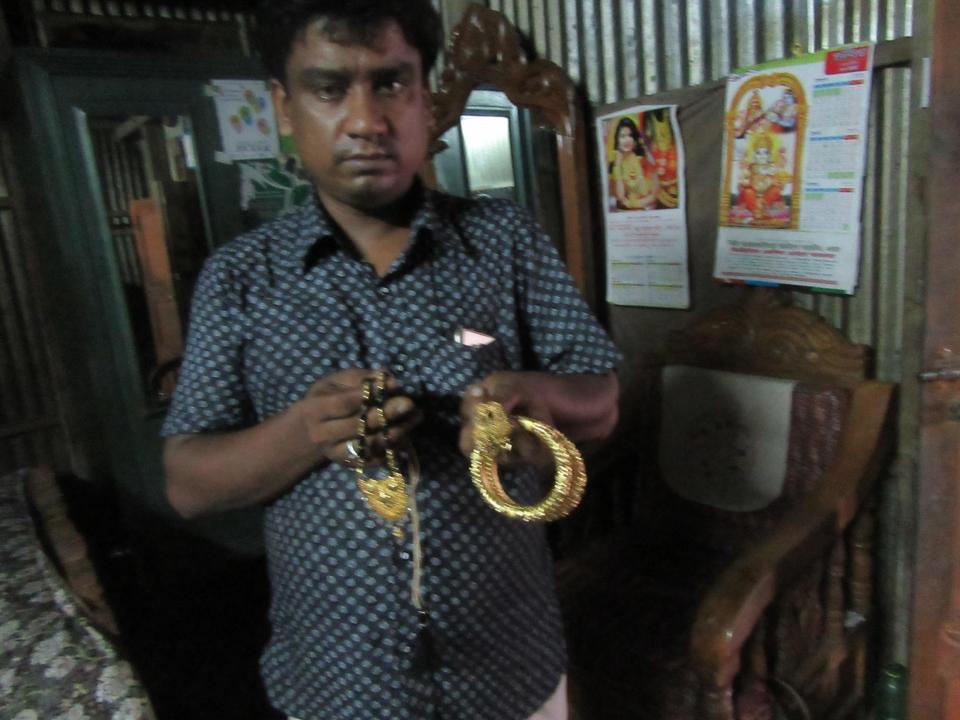

| Proposed Nobin Udyokta Business Info                 |   |                                                                                                                                                                                                                                                                                                                                                              |  |
|------------------------------------------------------|---|--------------------------------------------------------------------------------------------------------------------------------------------------------------------------------------------------------------------------------------------------------------------------------------------------------------------------------------------------------------|--|
| Business Name                                        | : | MA JUYELARI STOR                                                                                                                                                                                                                                                                                                                                             |  |
| Location                                             | : | Putiyajani Bazar, Delduar, Tangail.                                                                                                                                                                                                                                                                                                                          |  |
| Total Investment in BDT                              | : | BDT 316000/-                                                                                                                                                                                                                                                                                                                                                 |  |
| Financing                                            | : | Self BDT 236000/- (from existing business) 75%                                                                                                                                                                                                                                                                                                               |  |
|                                                      |   | Required Investment BDT 80,000/- (as equity) 25%                                                                                                                                                                                                                                                                                                             |  |
| Present salary/drawings<br>from business (estimates) | : | BDT 5,000                                                                                                                                                                                                                                                                                                                                                    |  |
| Proposed Salary                                      | : | BDT 5,000                                                                                                                                                                                                                                                                                                                                                    |  |
| Size of shop                                         | : | 10 ft x 70 ft= 70 square ft                                                                                                                                                                                                                                                                                                                                  |  |
| Security of the shop                                 | : | Nil                                                                                                                                                                                                                                                                                                                                                          |  |
| Implementation                                       | : | <ul> <li>The business is planned to be scaled up by investment in existing goods like; Gold , Rupa , Stone etc .</li> <li>Average 20% gain on sales.</li> <li>The business is operating by entrepreneur. Existing no employee.</li> <li>The shop is not rented.</li> <li>Collects goods from Mirzapur .</li> <li>Agreed grace period is 3 months.</li> </ul> |  |

## **FAMILY PICTURE**