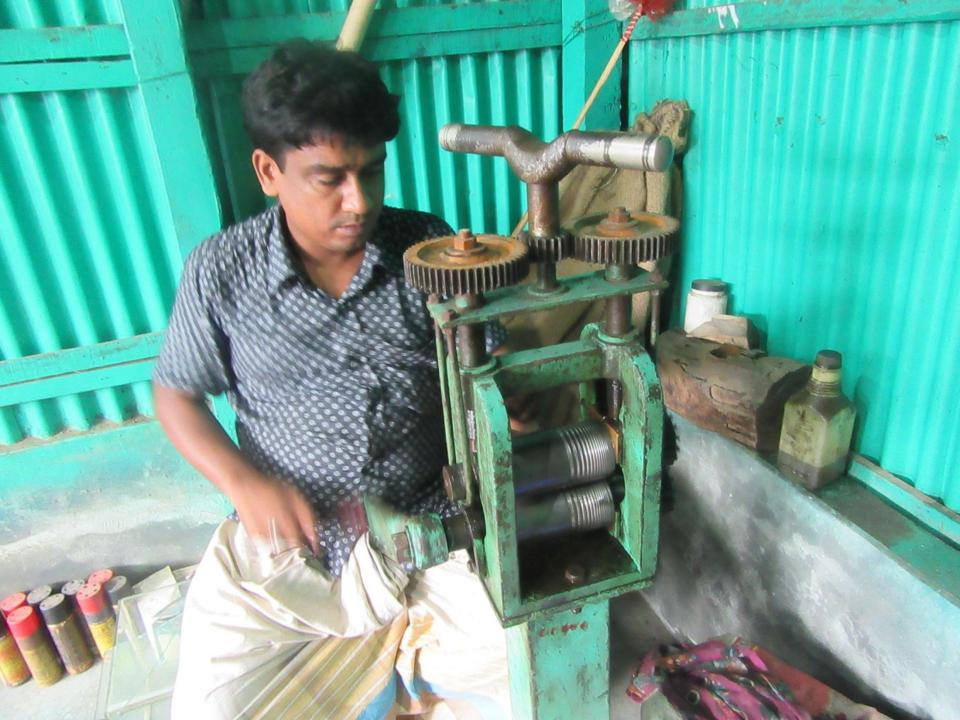

| Proposed Nobin Udyokta Business Info                 |   |                                                                                                                                                                                                                                                                                                                                                              |  |
|------------------------------------------------------|---|--------------------------------------------------------------------------------------------------------------------------------------------------------------------------------------------------------------------------------------------------------------------------------------------------------------------------------------------------------------|--|
| Business Name                                        | : | MA JUYELARI STOR                                                                                                                                                                                                                                                                                                                                             |  |
| Location                                             | : | Putiyajani Bazar, Delduar, Tangail.                                                                                                                                                                                                                                                                                                                          |  |
| Total Investment in BDT                              | : | BDT 316000/-                                                                                                                                                                                                                                                                                                                                                 |  |
| Financing                                            | : | Self BDT 236000/- (from existing business) 75%                                                                                                                                                                                                                                                                                                               |  |
|                                                      |   | Required Investment BDT 80,000/- (as equity) 25%                                                                                                                                                                                                                                                                                                             |  |
| Present salary/drawings<br>from business (estimates) | : | BDT 5,000                                                                                                                                                                                                                                                                                                                                                    |  |
| Proposed Salary                                      | : | BDT 5,000                                                                                                                                                                                                                                                                                                                                                    |  |
| Size of shop                                         | : | 10 ft x 70 ft= 70 square ft                                                                                                                                                                                                                                                                                                                                  |  |
| Security of the shop                                 | : | Nil                                                                                                                                                                                                                                                                                                                                                          |  |
| Implementation                                       | : | <ul> <li>The business is planned to be scaled up by investment in existing goods like; Gold , Rupa , Stone etc .</li> <li>Average 20% gain on sales.</li> <li>The business is operating by entrepreneur. Existing no employee.</li> <li>The shop is not rented.</li> <li>Collects goods from Mirzapur .</li> <li>Agreed grace period is 3 months.</li> </ul> |  |