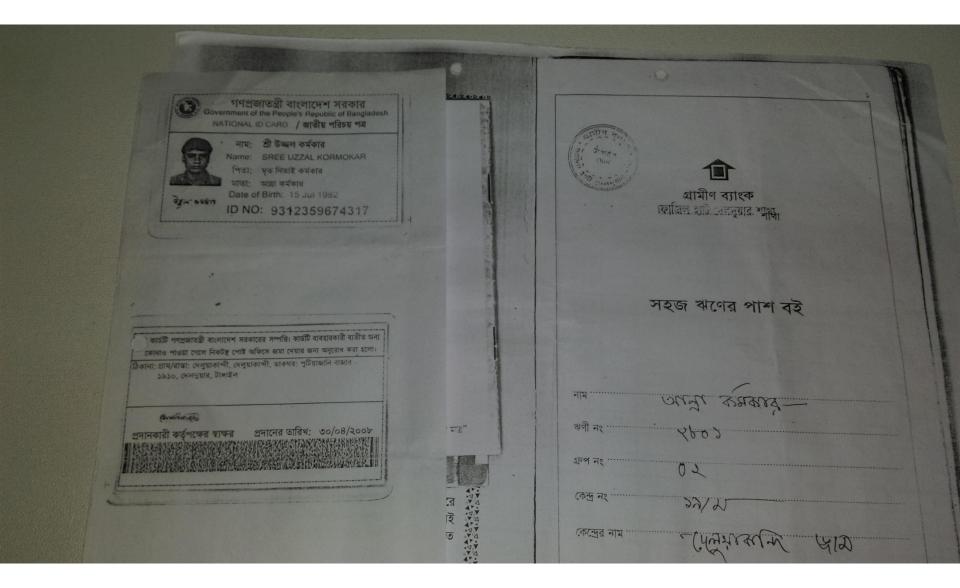

| Brief Bio of The Proposed Nobin Udyokta                                                                                                                        |       |                                                                                                                                                                                                                         |  |  |
|----------------------------------------------------------------------------------------------------------------------------------------------------------------|-------|-------------------------------------------------------------------------------------------------------------------------------------------------------------------------------------------------------------------------|--|--|
| Name                                                                                                                                                           | :     | SRI UJJOL KORMOKAR                                                                                                                                                                                                      |  |  |
| Age                                                                                                                                                            | :     | 15-07-1982 (34 Y <i>ears)</i>                                                                                                                                                                                           |  |  |
| Education, till to date                                                                                                                                        | :     | Class Five                                                                                                                                                                                                              |  |  |
| Marital status                                                                                                                                                 | :     | Married                                                                                                                                                                                                                 |  |  |
| Children                                                                                                                                                       | :     | 2 Sons                                                                                                                                                                                                                  |  |  |
| No. of siblings:                                                                                                                                               | :     | 1 Brothers and 1 Sister                                                                                                                                                                                                 |  |  |
| Address                                                                                                                                                        | :     | Vill: Deluakandi , P.O: Putiyajani P.S: Delduar, Dist: Tangail                                                                                                                                                          |  |  |
| Parent's and GB related Info<br>(i) Who is GB member<br>(ii) Mother's name<br>(iii) Father's name<br>(iv) GB member's info                                     |       | Mother Father ANNA KORMOKAR<br>ANNA KORMOKAR<br>LET.NITAI KORMOKAR<br>Branch: Fajilhati Delduar, Centre # 19 (Female),<br>Member ID: 2801, Group No: 02<br>Member since: 05/09/1998(18 Years)<br>First Ioan: BDT 5000/- |  |  |
| Further Information:<br>(v) Who pays GB loan installment<br>(vi) Mobile lady<br>(vii) Grameen Education Loan<br>(viii) Any other loan like GB,<br>BRAC ASA etc | : : : | Outstanding loan: 32800<br>Sister<br>No<br>No                                                                                                                                                                           |  |  |

#### **BRIEF HISTORY OF GB LOAN UTILIZATION BY HIS FAMILY**

**ANNA KORMOKAR** joined Grameen Bank since 18 years ago. At first she took BDT 5000 loan from Grameen Bank. She gradually took loan from GB. Utilize loan in Agriculture.