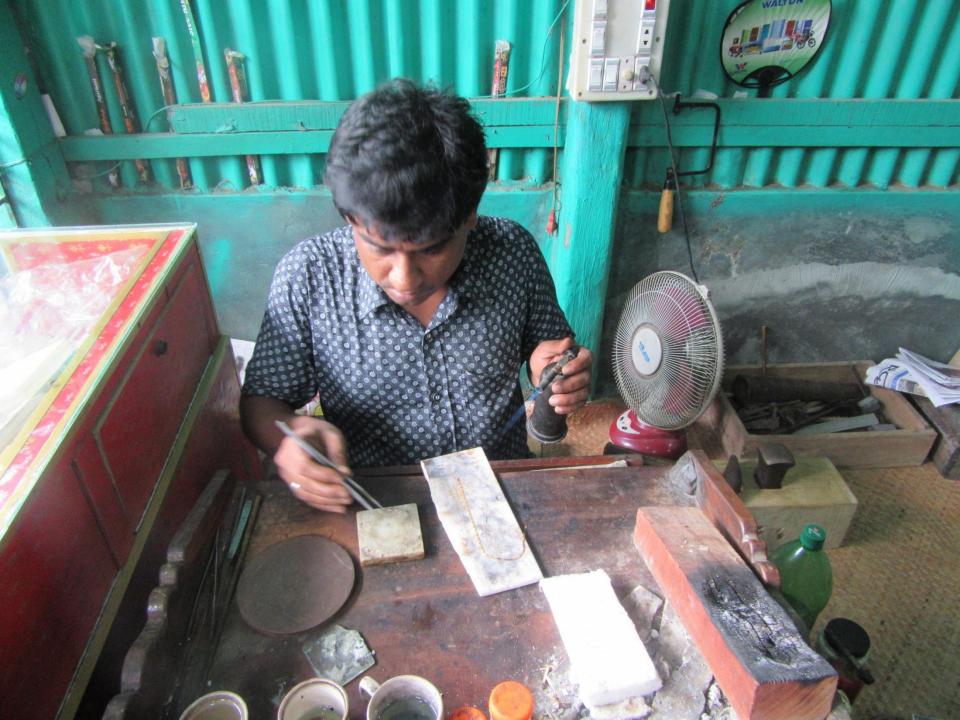

| Proposed Nobin Udyokta Business Info                 |   |                                                                                                                                                                                                                                                                                                                                                              |  |
|------------------------------------------------------|---|--------------------------------------------------------------------------------------------------------------------------------------------------------------------------------------------------------------------------------------------------------------------------------------------------------------------------------------------------------------|--|
| Business Name                                        | : | MA JUYELARI STOR                                                                                                                                                                                                                                                                                                                                             |  |
| Location                                             | : | Putiyajani Bazar, Delduar, Tangail.                                                                                                                                                                                                                                                                                                                          |  |
| Total Investment in BDT                              | : | BDT 316000/-                                                                                                                                                                                                                                                                                                                                                 |  |
| Financing                                            | : | Self BDT 236000/- (from existing business) 75%                                                                                                                                                                                                                                                                                                               |  |
|                                                      |   | Required Investment BDT 80,000/- (as equity) 25%                                                                                                                                                                                                                                                                                                             |  |
| Present salary/drawings<br>from business (estimates) | : | BDT 5,000                                                                                                                                                                                                                                                                                                                                                    |  |
| Proposed Salary                                      | : | BDT 5,000                                                                                                                                                                                                                                                                                                                                                    |  |
| Size of shop                                         | : | 10 ft x 70 ft= 70 square ft                                                                                                                                                                                                                                                                                                                                  |  |
| Security of the shop                                 | : | Nil                                                                                                                                                                                                                                                                                                                                                          |  |
| Implementation                                       | : | <ul> <li>The business is planned to be scaled up by investment in existing goods like; Gold , Rupa , Stone etc .</li> <li>Average 20% gain on sales.</li> <li>The business is operating by entrepreneur. Existing no employee.</li> <li>The shop is not rented.</li> <li>Collects goods from Mirzapur .</li> <li>Agreed grace period is 3 months.</li> </ul> |  |