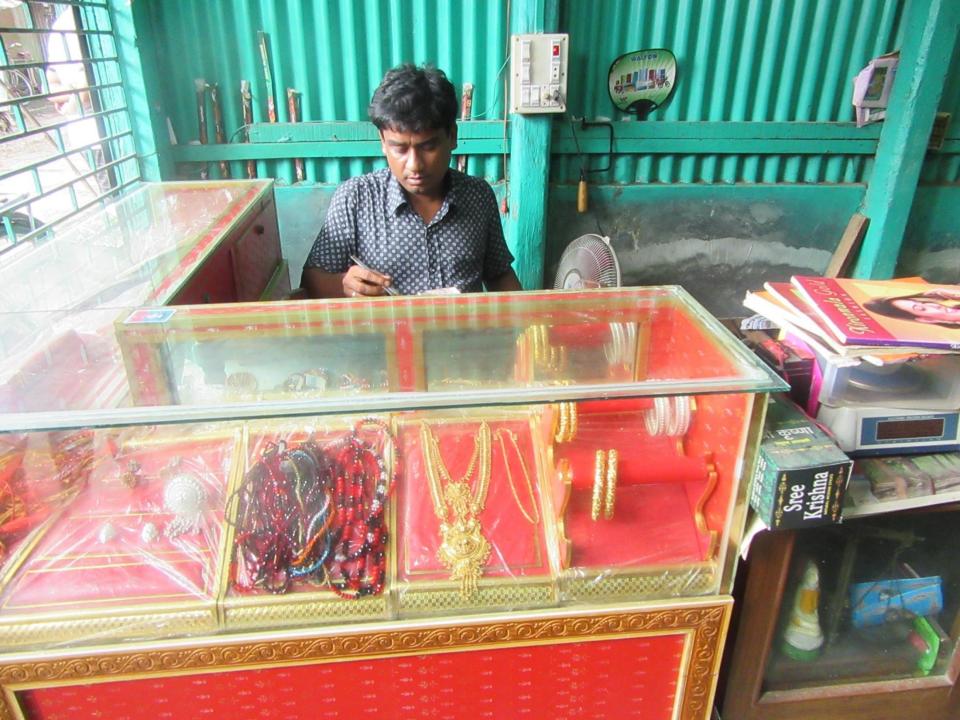

| Proposed Nobin Udyokta Business Info                 |   |                                                                                                                                                                                                                                                                                                                                                              |  |
|------------------------------------------------------|---|--------------------------------------------------------------------------------------------------------------------------------------------------------------------------------------------------------------------------------------------------------------------------------------------------------------------------------------------------------------|--|
| Business Name                                        | : | MA JUYELARI STOR                                                                                                                                                                                                                                                                                                                                             |  |
| Location                                             | : | Putiyajani Bazar, Delduar, Tangail.                                                                                                                                                                                                                                                                                                                          |  |
| Total Investment in BDT                              | : | BDT 316000/-                                                                                                                                                                                                                                                                                                                                                 |  |
| Financing                                            | : | Self BDT 236000/- (from existing business) 75%                                                                                                                                                                                                                                                                                                               |  |
|                                                      |   | Required Investment BDT 80,000/- (as equity) 25%                                                                                                                                                                                                                                                                                                             |  |
| Present salary/drawings<br>from business (estimates) | : | BDT 5,000                                                                                                                                                                                                                                                                                                                                                    |  |
| Proposed Salary                                      | : | BDT 5,000                                                                                                                                                                                                                                                                                                                                                    |  |
| Size of shop                                         | : | 10 ft x 70 ft= 70 square ft                                                                                                                                                                                                                                                                                                                                  |  |
| Security of the shop                                 | : | Nil                                                                                                                                                                                                                                                                                                                                                          |  |
| Implementation                                       | : | <ul> <li>The business is planned to be scaled up by investment in existing goods like; Gold , Rupa , Stone etc .</li> <li>Average 20% gain on sales.</li> <li>The business is operating by entrepreneur. Existing no employee.</li> <li>The shop is not rented.</li> <li>Collects goods from Mirzapur .</li> <li>Agreed grace period is 3 months.</li> </ul> |  |