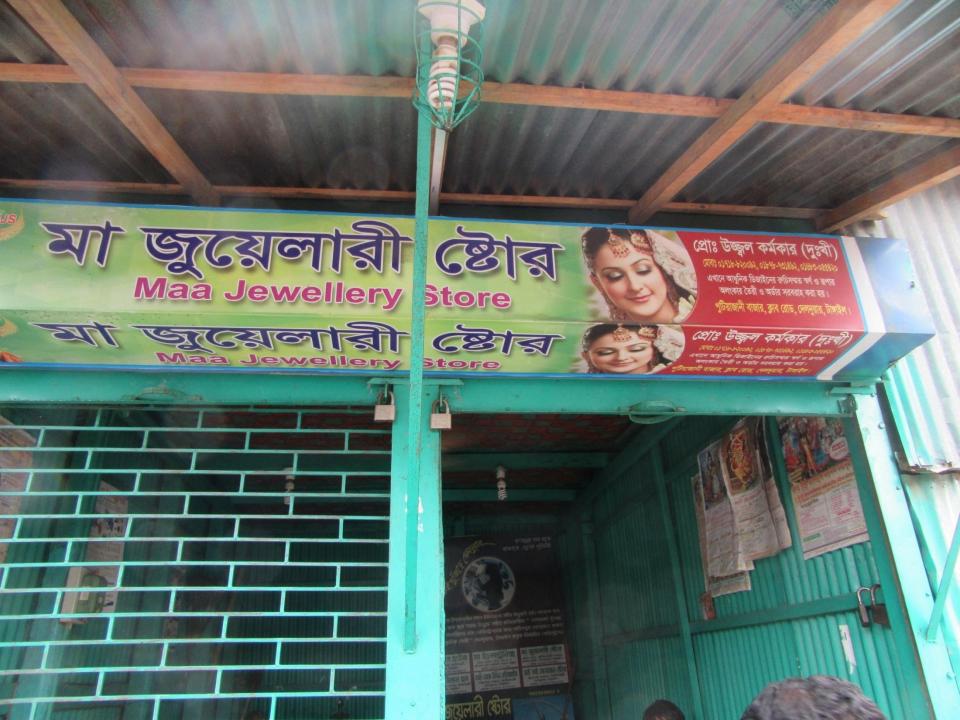

#### Proposed NU Business Name: MA JUYELARI STOR

Project identification and prepared by: : Md. Mozammel Haque, Jamurki Unit, Tangail

Grameen Shakti Samajik Byabosha Ltd.

Project verified by: MD. Mizanur Rahaman Patoyari

| Proposed Nobin Udyokta Business Info                 |   |                                                                                                                                                                                                                                                                                                                                                              |  |
|------------------------------------------------------|---|--------------------------------------------------------------------------------------------------------------------------------------------------------------------------------------------------------------------------------------------------------------------------------------------------------------------------------------------------------------|--|
| Business Name                                        | : | MA JUYELARI STOR                                                                                                                                                                                                                                                                                                                                             |  |
| Location                                             | : | Putiyajani Bazar, Delduar, Tangail.                                                                                                                                                                                                                                                                                                                          |  |
| Total Investment in BDT                              | : | BDT 316000/-                                                                                                                                                                                                                                                                                                                                                 |  |
| Financing                                            | : | Self BDT 236000/- (from existing business) 75%                                                                                                                                                                                                                                                                                                               |  |
|                                                      |   | Required Investment BDT 80,000/- (as equity) 25%                                                                                                                                                                                                                                                                                                             |  |
| Present salary/drawings<br>from business (estimates) | : | BDT 5,000                                                                                                                                                                                                                                                                                                                                                    |  |
| Proposed Salary                                      | : | BDT 5,000                                                                                                                                                                                                                                                                                                                                                    |  |
| Size of shop                                         | : | 10 ft x 70 ft= 70 square ft                                                                                                                                                                                                                                                                                                                                  |  |
| Security of the shop                                 | : | Nil                                                                                                                                                                                                                                                                                                                                                          |  |
| Implementation                                       | : | <ul> <li>The business is planned to be scaled up by investment in existing goods like; Gold , Rupa , Stone etc .</li> <li>Average 20% gain on sales.</li> <li>The business is operating by entrepreneur. Existing no employee.</li> <li>The shop is not rented.</li> <li>Collects goods from Mirzapur .</li> <li>Agreed grace period is 3 months.</li> </ul> |  |