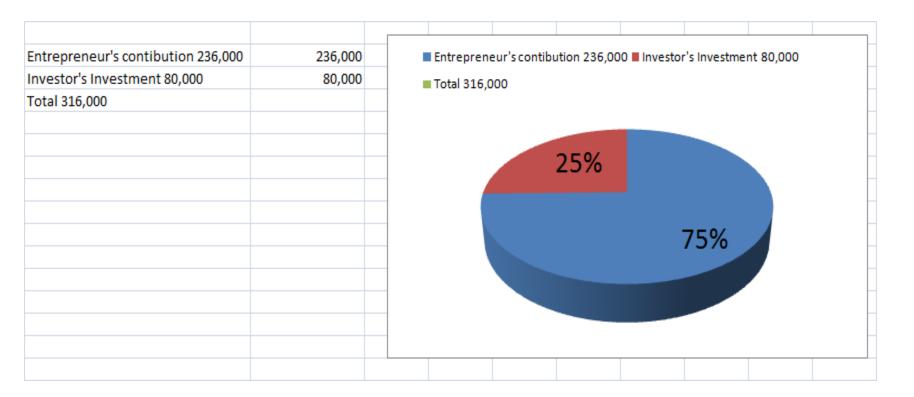

| Proposed Nobin Udyokta Business Info                 |   |                                                                                                                                                                                                                                                                                                                                                              |  |
|------------------------------------------------------|---|--------------------------------------------------------------------------------------------------------------------------------------------------------------------------------------------------------------------------------------------------------------------------------------------------------------------------------------------------------------|--|
| Business Name                                        | : | MA JUYELARI STOR                                                                                                                                                                                                                                                                                                                                             |  |
| Location                                             | : | Putiyajani Bazar, Delduar, Tangail.                                                                                                                                                                                                                                                                                                                          |  |
| Total Investment in BDT                              | : | BDT 316000/-                                                                                                                                                                                                                                                                                                                                                 |  |
| Financing                                            | : | Self BDT 236000/- (from existing business) 75%                                                                                                                                                                                                                                                                                                               |  |
|                                                      |   | Required Investment BDT 80,000/- (as equity) 25%                                                                                                                                                                                                                                                                                                             |  |
| Present salary/drawings<br>from business (estimates) | : | BDT 5,000                                                                                                                                                                                                                                                                                                                                                    |  |
| Proposed Salary                                      | : | BDT 5,000                                                                                                                                                                                                                                                                                                                                                    |  |
| Size of shop                                         | : | 10 ft x 70 ft= 70 square ft                                                                                                                                                                                                                                                                                                                                  |  |
| Security of the shop                                 | : | Nil                                                                                                                                                                                                                                                                                                                                                          |  |
| Implementation                                       | : | <ul> <li>The business is planned to be scaled up by investment in existing goods like; Gold , Rupa , Stone etc .</li> <li>Average 20% gain on sales.</li> <li>The business is operating by entrepreneur. Existing no employee.</li> <li>The shop is not rented.</li> <li>Collects goods from Mirzapur .</li> <li>Agreed grace period is 3 months.</li> </ul> |  |

| Investment Breakdown |                   |       |                |  |
|----------------------|-------------------|-------|----------------|--|
| Particulars          | Existing Proposed |       | Proposed Total |  |
| Gold ,               | 200000            | 80000 | 280000         |  |
| Rupa                 | 26000             |       | 26000          |  |
| Stone                | 2000              |       | 2000           |  |
| Other                | 8000              |       | 8000           |  |
| Total                | 236000            | 80000 | 236000         |  |