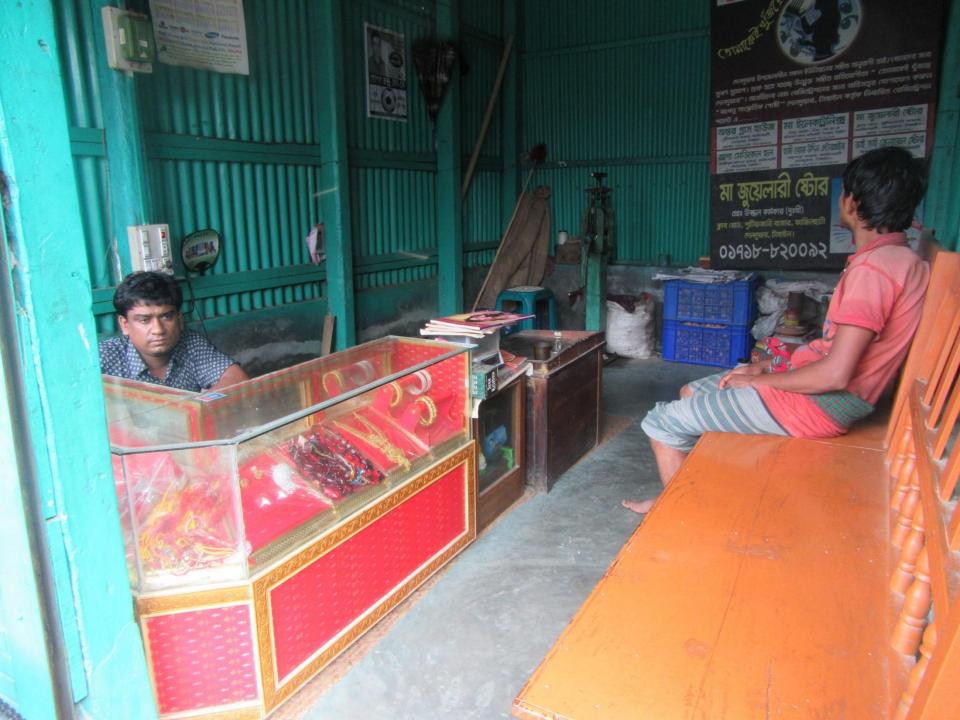

| Proposed Nobin Udyokta Business Info                 |   |                                                                                                                                                                                                                                                                                                                                                              |  |
|------------------------------------------------------|---|--------------------------------------------------------------------------------------------------------------------------------------------------------------------------------------------------------------------------------------------------------------------------------------------------------------------------------------------------------------|--|
| Business Name                                        | : | MA JUYELARI STOR                                                                                                                                                                                                                                                                                                                                             |  |
| Location                                             | : | Putiyajani Bazar, Delduar, Tangail.                                                                                                                                                                                                                                                                                                                          |  |
| Total Investment in BDT                              | : | BDT 316000/-                                                                                                                                                                                                                                                                                                                                                 |  |
| Financing                                            | : | Self BDT 236000/- (from existing business) 75%                                                                                                                                                                                                                                                                                                               |  |
|                                                      |   | Required Investment BDT 80,000/- (as equity) 25%                                                                                                                                                                                                                                                                                                             |  |
| Present salary/drawings<br>from business (estimates) | : | BDT 5,000                                                                                                                                                                                                                                                                                                                                                    |  |
| Proposed Salary                                      | : | BDT 5,000                                                                                                                                                                                                                                                                                                                                                    |  |
| Size of shop                                         | : | 10 ft x 70 ft= 70 square ft                                                                                                                                                                                                                                                                                                                                  |  |
| Security of the shop                                 | : | Nil                                                                                                                                                                                                                                                                                                                                                          |  |
| Implementation                                       | : | <ul> <li>The business is planned to be scaled up by investment in existing goods like; Gold , Rupa , Stone etc .</li> <li>Average 20% gain on sales.</li> <li>The business is operating by entrepreneur. Existing no employee.</li> <li>The shop is not rented.</li> <li>Collects goods from Mirzapur .</li> <li>Agreed grace period is 3 months.</li> </ul> |  |