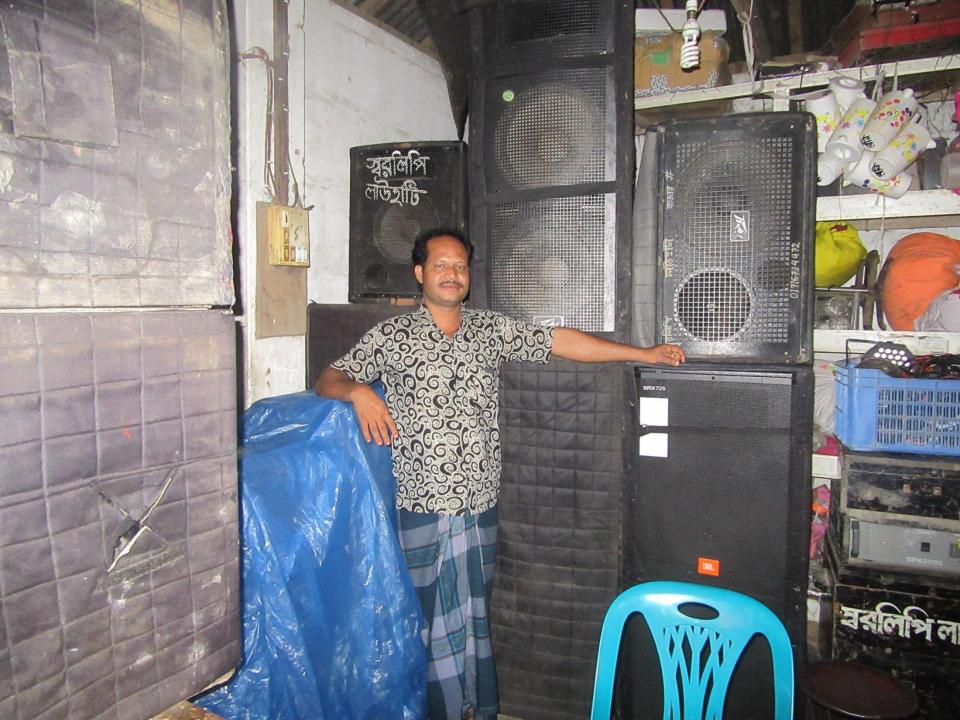

| Proposed Nobin Udyokta Business Info              |   |                                                                                                                                                                                                                                                                                                                                                                                                               |  |
|---------------------------------------------------|---|---------------------------------------------------------------------------------------------------------------------------------------------------------------------------------------------------------------------------------------------------------------------------------------------------------------------------------------------------------------------------------------------------------------|--|
| Business Name                                     | : | MESARS IMAM ENTERPRAIS                                                                                                                                                                                                                                                                                                                                                                                        |  |
| Location                                          | : | Lauhati Bazar, Delduar, Tangail.                                                                                                                                                                                                                                                                                                                                                                              |  |
| Total Investment in BDT                           | : | BDT 550,000/-                                                                                                                                                                                                                                                                                                                                                                                                 |  |
| Financing                                         | : | Self BDT 450,000/- (from existing business) 82%                                                                                                                                                                                                                                                                                                                                                               |  |
|                                                   |   | Required Investment BDT 1,00,000/- (as equity) 18%                                                                                                                                                                                                                                                                                                                                                            |  |
| Present salary/drawings from business (estimates) | : | BDT 5,000                                                                                                                                                                                                                                                                                                                                                                                                     |  |
| Proposed Salary                                   | : | BDT 5,000                                                                                                                                                                                                                                                                                                                                                                                                     |  |
| Size of shop                                      | : | 20 ft x 20 ft= 400 square ft                                                                                                                                                                                                                                                                                                                                                                                  |  |
| Security of the shop                              | : | 60000                                                                                                                                                                                                                                                                                                                                                                                                         |  |
| Implementation                                    | : | <ul> <li>The business is planned to be scaled up by investment in existing goods like; Generator ,Sab, Table, Maik set , Sound box etc .</li> <li>The business is operating by entrepreneur. Existing 2 employee.</li> <li>After getting equity fund one employee will be appointed.</li> <li>The shop is rented.</li> <li>Collects goods from Tangail .</li> <li>Agreed grace period is 3 months.</li> </ul> |  |

| Investment Breakdown |          |          |                |  |  |
|----------------------|----------|----------|----------------|--|--|
| Particulars          | Existing | Proposed | Proposed Total |  |  |
| Generator,           | 100,000  | 0        | 100,000        |  |  |
| Sab,                 | 60,000   | 0        | 60,000         |  |  |
| Table,               | 10,000   | 0        | 10,000         |  |  |
| Maik set ,           | 120,000  | 0        | 120,000        |  |  |
| Chair                | 60,000   | 0        | 60,000         |  |  |
| Sound box            | 180,000  | 100000   | 280,000        |  |  |
| Other                | 32,000   | 0        | 32,000         |  |  |
| Total                | 450000   | 100,000  | 550000         |  |  |