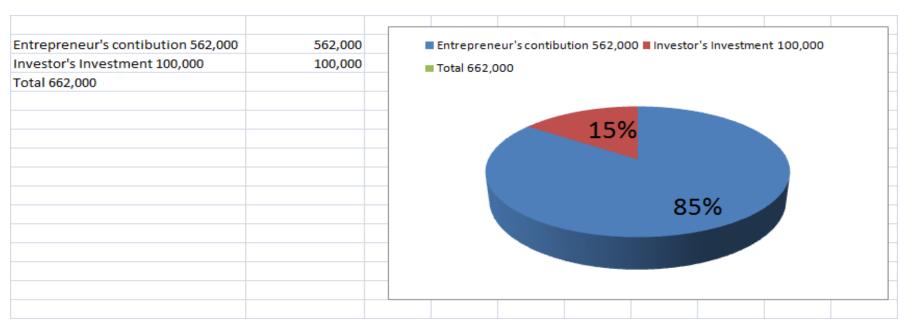

| Proposed Nobin Udyokta Business Info              |   |                                                                                                                                                                                                                                                                                                                                                                                                               |  |
|---------------------------------------------------|---|---------------------------------------------------------------------------------------------------------------------------------------------------------------------------------------------------------------------------------------------------------------------------------------------------------------------------------------------------------------------------------------------------------------|--|
| Business Name                                     | : | MESARS IMAM ENTERPRAIS                                                                                                                                                                                                                                                                                                                                                                                        |  |
| Location                                          | : | Lauhati Bazar, Delduar, Tangail.                                                                                                                                                                                                                                                                                                                                                                              |  |
| Total Investment in BDT                           | : | BDT 550,000/-                                                                                                                                                                                                                                                                                                                                                                                                 |  |
| Financing                                         | : | Self BDT 450,000/- (from existing business) 82%                                                                                                                                                                                                                                                                                                                                                               |  |
|                                                   |   | Required Investment BDT 1,00,000/- (as equity) 18%                                                                                                                                                                                                                                                                                                                                                            |  |
| Present salary/drawings from business (estimates) | : | BDT 5,000                                                                                                                                                                                                                                                                                                                                                                                                     |  |
| Proposed Salary                                   | : | BDT 5,000                                                                                                                                                                                                                                                                                                                                                                                                     |  |
| Size of shop                                      | : | 20 ft x 20 ft= 400 square ft                                                                                                                                                                                                                                                                                                                                                                                  |  |
| Security of the shop                              | : | 60000                                                                                                                                                                                                                                                                                                                                                                                                         |  |
| Implementation                                    | : | <ul> <li>The business is planned to be scaled up by investment in existing goods like; Generator ,Sab, Table, Maik set , Sound box etc .</li> <li>The business is operating by entrepreneur. Existing 2 employee.</li> <li>After getting equity fund one employee will be appointed.</li> <li>The shop is rented.</li> <li>Collects goods from Tangail .</li> <li>Agreed grace period is 3 months.</li> </ul> |  |