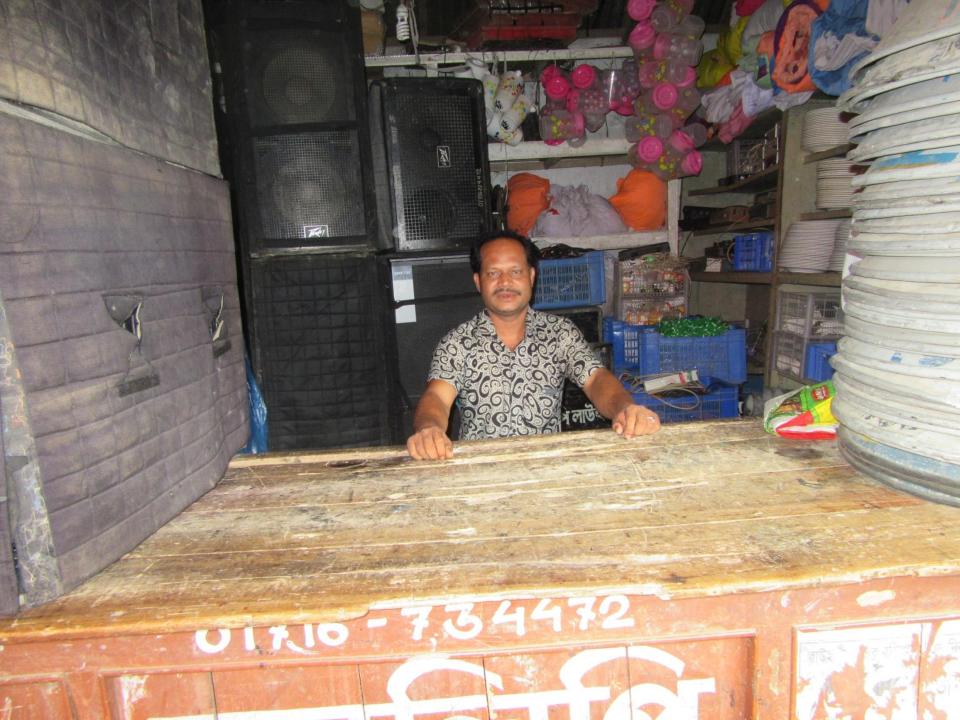

## Proposed NU Business Name: NEW SOROLIPI MAIK SERVICINH AND RONI DECORATOR

Project identification and prepared by: Md. Mozammel Haque Jamurki Unit, Tangail

Project verified by: MD. Mizanur Rahaman Patoyari

### BRIEF BIO OF THE PROPOSED NOBIN UDYOKTA (CONT...)

| Present Occupation(Besides own business, i.e., persuading further studies, other business etc.) |   | Nil                                                       |
|-------------------------------------------------------------------------------------------------|---|-----------------------------------------------------------|
| Business Experiences and                                                                        |   | 15 years experience in running business.                  |
| Training Info                                                                                   | : | He has 2 years training                                   |
| Other Own/Family Sources of Income                                                              |   | Business,                                                 |
| Other Own/Family Sources of Liabilities                                                         |   | None                                                      |
| Entrepreneur Contact No.                                                                        | : | 01716734472                                               |
| Family's Contact No.                                                                            | : | 01943429361                                               |
| NU Project<br>Source/Reference                                                                  | • | Grameen Shakti Samajik Byabosha Ltd. Jamurki Unit, Dhaka. |

| Proposed Nobin Udyokta Business Info              |   |                                                                                                                                                                                                                                                                                                                                                                                                               |  |
|---------------------------------------------------|---|---------------------------------------------------------------------------------------------------------------------------------------------------------------------------------------------------------------------------------------------------------------------------------------------------------------------------------------------------------------------------------------------------------------|--|
| Business Name                                     | : | MESARS IMAM ENTERPRAIS                                                                                                                                                                                                                                                                                                                                                                                        |  |
| Location                                          | : | Lauhati Bazar, Delduar, Tangail.                                                                                                                                                                                                                                                                                                                                                                              |  |
| Total Investment in BDT                           | : | BDT 550,000/-                                                                                                                                                                                                                                                                                                                                                                                                 |  |
| Financing                                         | : | Self BDT 450,000/- (from existing business) 82%                                                                                                                                                                                                                                                                                                                                                               |  |
|                                                   |   | Required Investment BDT 1,00,000/- (as equity) 18%                                                                                                                                                                                                                                                                                                                                                            |  |
| Present salary/drawings from business (estimates) | : | BDT 5,000                                                                                                                                                                                                                                                                                                                                                                                                     |  |
| Proposed Salary                                   | : | BDT 5,000                                                                                                                                                                                                                                                                                                                                                                                                     |  |
| Size of shop                                      | : | 20 ft x 20 ft= 400 square ft                                                                                                                                                                                                                                                                                                                                                                                  |  |
| Security of the shop                              | : | 60000                                                                                                                                                                                                                                                                                                                                                                                                         |  |
| Implementation                                    | : | <ul> <li>The business is planned to be scaled up by investment in existing goods like; Generator ,Sab, Table, Maik set , Sound box etc .</li> <li>The business is operating by entrepreneur. Existing 2 employee.</li> <li>After getting equity fund one employee will be appointed.</li> <li>The shop is rented.</li> <li>Collects goods from Tangail .</li> <li>Agreed grace period is 3 months.</li> </ul> |  |