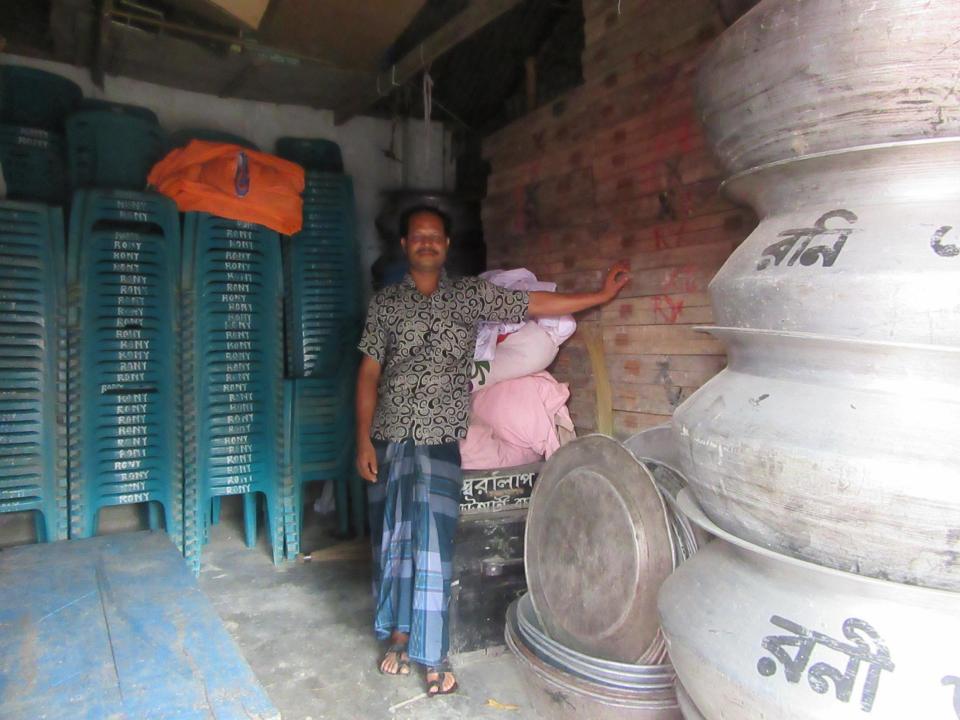

| Proposed Nobin Udyokta Business Info              |   |                                                                                                                                                                                                                                                                                                                                                                                                               |  |
|---------------------------------------------------|---|---------------------------------------------------------------------------------------------------------------------------------------------------------------------------------------------------------------------------------------------------------------------------------------------------------------------------------------------------------------------------------------------------------------|--|
| Business Name                                     | : | MESARS IMAM ENTERPRAIS                                                                                                                                                                                                                                                                                                                                                                                        |  |
| Location                                          | : | Lauhati Bazar, Delduar, Tangail.                                                                                                                                                                                                                                                                                                                                                                              |  |
| Total Investment in BDT                           | : | BDT 550,000/-                                                                                                                                                                                                                                                                                                                                                                                                 |  |
| Financing                                         | : | Self BDT 450,000/- (from existing business) 82%                                                                                                                                                                                                                                                                                                                                                               |  |
|                                                   |   | Required Investment BDT 1,00,000/- (as equity) 18%                                                                                                                                                                                                                                                                                                                                                            |  |
| Present salary/drawings from business (estimates) | : | BDT 5,000                                                                                                                                                                                                                                                                                                                                                                                                     |  |
| Proposed Salary                                   | : | BDT 5,000                                                                                                                                                                                                                                                                                                                                                                                                     |  |
| Size of shop                                      | : | 20 ft x 20 ft= 400 square ft                                                                                                                                                                                                                                                                                                                                                                                  |  |
| Security of the shop                              | : | 60000                                                                                                                                                                                                                                                                                                                                                                                                         |  |
| Implementation                                    | : | <ul> <li>The business is planned to be scaled up by investment in existing goods like; Generator ,Sab, Table, Maik set , Sound box etc .</li> <li>The business is operating by entrepreneur. Existing 2 employee.</li> <li>After getting equity fund one employee will be appointed.</li> <li>The shop is rented.</li> <li>Collects goods from Tangail .</li> <li>Agreed grace period is 3 months.</li> </ul> |  |

| Investment Breakdown |          |          |                |  |  |
|----------------------|----------|----------|----------------|--|--|
| Particulars          | Existing | Proposed | Proposed Total |  |  |
| Generator,           | 100,000  | 0        | 100,000        |  |  |
| Sab,                 | 60,000   | 0        | 60,000         |  |  |
| Table,               | 10,000   | 0        | 10,000         |  |  |
| Maik set ,           | 120,000  | 0        | 120,000        |  |  |
| Chair                | 60,000   | 0        | 60,000         |  |  |
| Sound box            | 180,000  | 100000   | 280,000        |  |  |
| Other                | 32,000   | 0        | 32,000         |  |  |
| Total                | 450000   | 100,000  | 550000         |  |  |