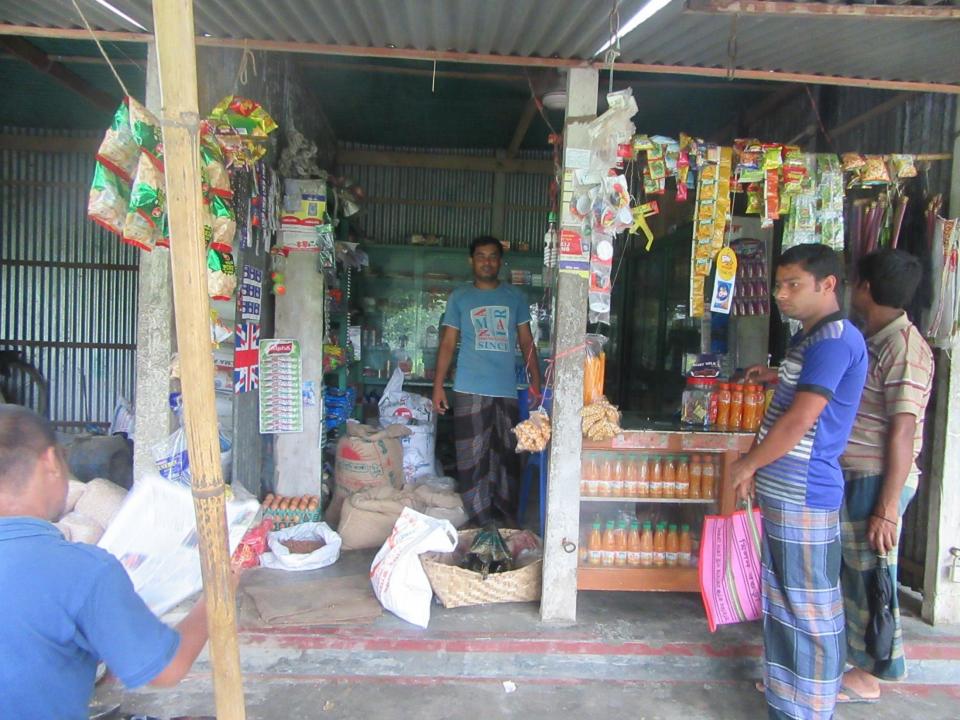

| Proposed Nobin Udyokta Business Info              |   |                                                                                                                                                                                                                                                                                                                                                                                                          |  |
|---------------------------------------------------|---|----------------------------------------------------------------------------------------------------------------------------------------------------------------------------------------------------------------------------------------------------------------------------------------------------------------------------------------------------------------------------------------------------------|--|
| Business Name                                     | : | SHUSHIL STOR                                                                                                                                                                                                                                                                                                                                                                                             |  |
| Location                                          | : | Putiyajani Bazar, Delduar, Tangail.                                                                                                                                                                                                                                                                                                                                                                      |  |
| Total Investment in BDT                           | : | BDT 125000/-                                                                                                                                                                                                                                                                                                                                                                                             |  |
| Financing                                         | : | Self BDT 55000/- (from existing business) 44% Required Investment BDT 70,000/- (as equity) 54%                                                                                                                                                                                                                                                                                                           |  |
| Present salary/drawings from business (estimates) | : | BDT 5,000                                                                                                                                                                                                                                                                                                                                                                                                |  |
| Proposed Salary                                   | : | BDT 5,000                                                                                                                                                                                                                                                                                                                                                                                                |  |
| Size of shop                                      | : | 10 ft x 10 ft= 100 square ft                                                                                                                                                                                                                                                                                                                                                                             |  |
| Security of the shop                              | : | Nil                                                                                                                                                                                                                                                                                                                                                                                                      |  |
| Implementation                                    | : | <ul> <li>The business is planned to be scaled up by investment in existing goods like; Rice, Pulse, Soap, Cosmetics, Washing Powder, Tooth Past, Noodle, Salt etc.</li> <li>Average 20% gain on sales.</li> <li>The business is operating by entrepreneur. Existing no employee.</li> <li>The shop is rented.</li> <li>Collects goods from Tangail.</li> <li>Agreed grace period is 3 months.</li> </ul> |  |

# Pictures