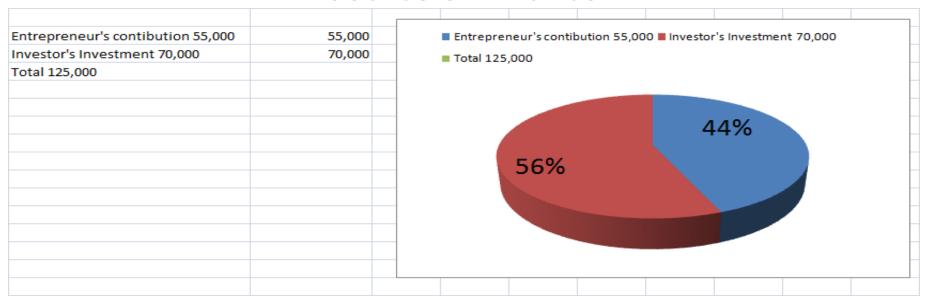

| Proposed Nobin Udyokta Business Info              |   |                                                                                                                                                                                                                                                                                                                                                                                                          |  |
|---------------------------------------------------|---|----------------------------------------------------------------------------------------------------------------------------------------------------------------------------------------------------------------------------------------------------------------------------------------------------------------------------------------------------------------------------------------------------------|--|
| Business Name                                     | : | SHUSHIL STOR                                                                                                                                                                                                                                                                                                                                                                                             |  |
| Location                                          | : | Putiyajani Bazar, Delduar, Tangail.                                                                                                                                                                                                                                                                                                                                                                      |  |
| Total Investment in BDT                           | : | BDT 125000/-                                                                                                                                                                                                                                                                                                                                                                                             |  |
| Financing                                         | : | Self BDT 55000/- (from existing business) 44% Required Investment BDT 70,000/- (as equity) 54%                                                                                                                                                                                                                                                                                                           |  |
| Present salary/drawings from business (estimates) | : | BDT 5,000                                                                                                                                                                                                                                                                                                                                                                                                |  |
| Proposed Salary                                   | : | BDT 5,000                                                                                                                                                                                                                                                                                                                                                                                                |  |
| Size of shop                                      | : | 10 ft x 10 ft= 100 square ft                                                                                                                                                                                                                                                                                                                                                                             |  |
| Security of the shop                              | : | Nil                                                                                                                                                                                                                                                                                                                                                                                                      |  |
| Implementation                                    | : | <ul> <li>The business is planned to be scaled up by investment in existing goods like; Rice, Pulse, Soap, Cosmetics, Washing Powder, Tooth Past, Noodle, Salt etc.</li> <li>Average 20% gain on sales.</li> <li>The business is operating by entrepreneur. Existing no employee.</li> <li>The shop is rented.</li> <li>Collects goods from Tangail.</li> <li>Agreed grace period is 3 months.</li> </ul> |  |

| Investment Breakdown |          |          |                |  |
|----------------------|----------|----------|----------------|--|
| Particulars          | Existing | Proposed | Proposed Total |  |
| Solt                 | 1,250    | 0        | 1,250          |  |
| Egg                  | 2,100    | 0        | 2,100          |  |
| Vushi                | 2,700    | 0        | 2,700          |  |
| Kura                 | 11,000   | 0        | 11,000         |  |
| Detergent            | 2,800    | 0        | 2,800          |  |
| Softdrinks           | 0        | 8250     | 8,250          |  |
| Rice                 | 3,200    | 15000    | 18,200         |  |
| Cosmetics ,Other     | 31,950   | 46750    | 78,700         |  |
| Total                | 55,000   | 70,000   | 125,000        |  |