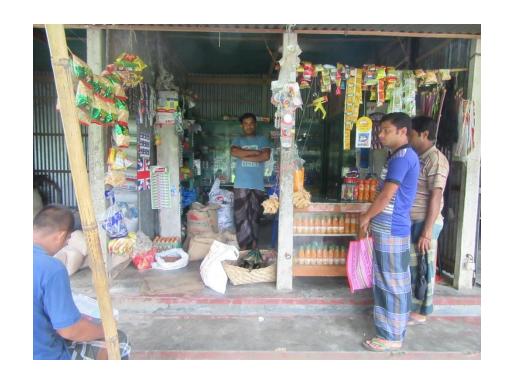

| Proposed Nobin Udyokta Business Info              |   |                                                                                                                                                                                                                                                                                                                                                                                                          |  |
|---------------------------------------------------|---|----------------------------------------------------------------------------------------------------------------------------------------------------------------------------------------------------------------------------------------------------------------------------------------------------------------------------------------------------------------------------------------------------------|--|
| Business Name                                     | : | SHUSHIL STOR                                                                                                                                                                                                                                                                                                                                                                                             |  |
| Location                                          | : | Putiyajani Bazar, Delduar, Tangail.                                                                                                                                                                                                                                                                                                                                                                      |  |
| Total Investment in BDT                           | : | BDT 125000/-                                                                                                                                                                                                                                                                                                                                                                                             |  |
| Financing                                         | : | Self BDT 55000/- (from existing business) 44% Required Investment BDT 70,000/- (as equity) 54%                                                                                                                                                                                                                                                                                                           |  |
| Present salary/drawings from business (estimates) | : | BDT 5,000                                                                                                                                                                                                                                                                                                                                                                                                |  |
| Proposed Salary                                   | : | BDT 5,000                                                                                                                                                                                                                                                                                                                                                                                                |  |
| Size of shop                                      | : | 10 ft x 10 ft= 100 square ft                                                                                                                                                                                                                                                                                                                                                                             |  |
| Security of the shop                              | : | Nil                                                                                                                                                                                                                                                                                                                                                                                                      |  |
| Implementation                                    | : | <ul> <li>The business is planned to be scaled up by investment in existing goods like; Rice, Pulse, Soap, Cosmetics, Washing Powder, Tooth Past, Noodle, Salt etc.</li> <li>Average 20% gain on sales.</li> <li>The business is operating by entrepreneur. Existing no employee.</li> <li>The shop is rented.</li> <li>Collects goods from Tangail.</li> <li>Agreed grace period is 3 months.</li> </ul> |  |

# Pictures