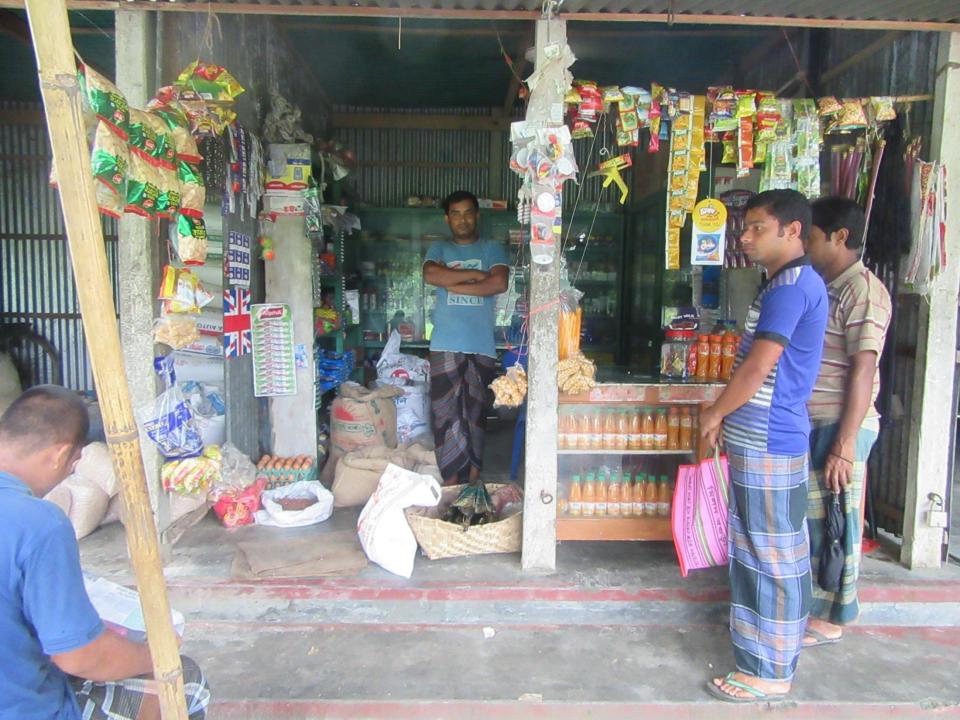

| Proposed Nobin Udyokta Business Info              |   |                                                                                                                                                                                                                                                                                                                                                                                                          |  |
|---------------------------------------------------|---|----------------------------------------------------------------------------------------------------------------------------------------------------------------------------------------------------------------------------------------------------------------------------------------------------------------------------------------------------------------------------------------------------------|--|
| Business Name                                     | : | SHUSHIL STOR                                                                                                                                                                                                                                                                                                                                                                                             |  |
| Location                                          | : | Putiyajani Bazar, Delduar, Tangail.                                                                                                                                                                                                                                                                                                                                                                      |  |
| Total Investment in BDT                           | : | BDT 125000/-                                                                                                                                                                                                                                                                                                                                                                                             |  |
| Financing                                         | : | Self BDT 55000/- (from existing business) 44% Required Investment BDT 70,000/- (as equity) 54%                                                                                                                                                                                                                                                                                                           |  |
| Present salary/drawings from business (estimates) | : | BDT 5,000                                                                                                                                                                                                                                                                                                                                                                                                |  |
| Proposed Salary                                   | : | BDT 5,000                                                                                                                                                                                                                                                                                                                                                                                                |  |
| Size of shop                                      | : | 10 ft x 10 ft= 100 square ft                                                                                                                                                                                                                                                                                                                                                                             |  |
| Security of the shop                              | : | Nil                                                                                                                                                                                                                                                                                                                                                                                                      |  |
| Implementation                                    | : | <ul> <li>The business is planned to be scaled up by investment in existing goods like; Rice, Pulse, Soap, Cosmetics, Washing Powder, Tooth Past, Noodle, Salt etc.</li> <li>Average 20% gain on sales.</li> <li>The business is operating by entrepreneur. Existing no employee.</li> <li>The shop is rented.</li> <li>Collects goods from Tangail.</li> <li>Agreed grace period is 3 months.</li> </ul> |  |

# Pictures