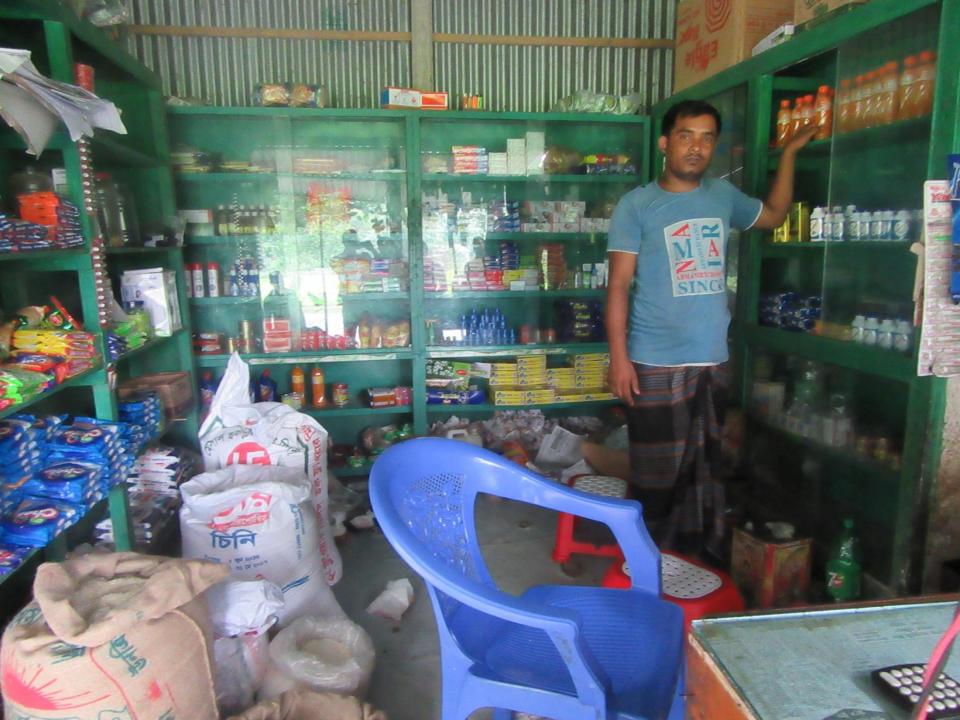

| Proposed Nobin Udyokta Business Info              |   |                                                                                                                                                                                                                                                                                                                                                                                                          |  |
|---------------------------------------------------|---|----------------------------------------------------------------------------------------------------------------------------------------------------------------------------------------------------------------------------------------------------------------------------------------------------------------------------------------------------------------------------------------------------------|--|
| Business Name                                     | : | SHUSHIL STOR                                                                                                                                                                                                                                                                                                                                                                                             |  |
| Location                                          | : | Putiyajani Bazar, Delduar, Tangail.                                                                                                                                                                                                                                                                                                                                                                      |  |
| Total Investment in BDT                           | : | BDT 125000/-                                                                                                                                                                                                                                                                                                                                                                                             |  |
| Financing                                         | : | Self BDT 55000/- (from existing business) 44% Required Investment BDT 70,000/- (as equity) 54%                                                                                                                                                                                                                                                                                                           |  |
| Present salary/drawings from business (estimates) | : | BDT 5,000                                                                                                                                                                                                                                                                                                                                                                                                |  |
| Proposed Salary                                   | : | BDT 5,000                                                                                                                                                                                                                                                                                                                                                                                                |  |
| Size of shop                                      | : | 10 ft x 10 ft= 100 square ft                                                                                                                                                                                                                                                                                                                                                                             |  |
| Security of the shop                              | : | Nil                                                                                                                                                                                                                                                                                                                                                                                                      |  |
| Implementation                                    | : | <ul> <li>The business is planned to be scaled up by investment in existing goods like; Rice, Pulse, Soap, Cosmetics, Washing Powder, Tooth Past, Noodle, Salt etc.</li> <li>Average 20% gain on sales.</li> <li>The business is operating by entrepreneur. Existing no employee.</li> <li>The shop is rented.</li> <li>Collects goods from Tangail.</li> <li>Agreed grace period is 3 months.</li> </ul> |  |

# Pictures