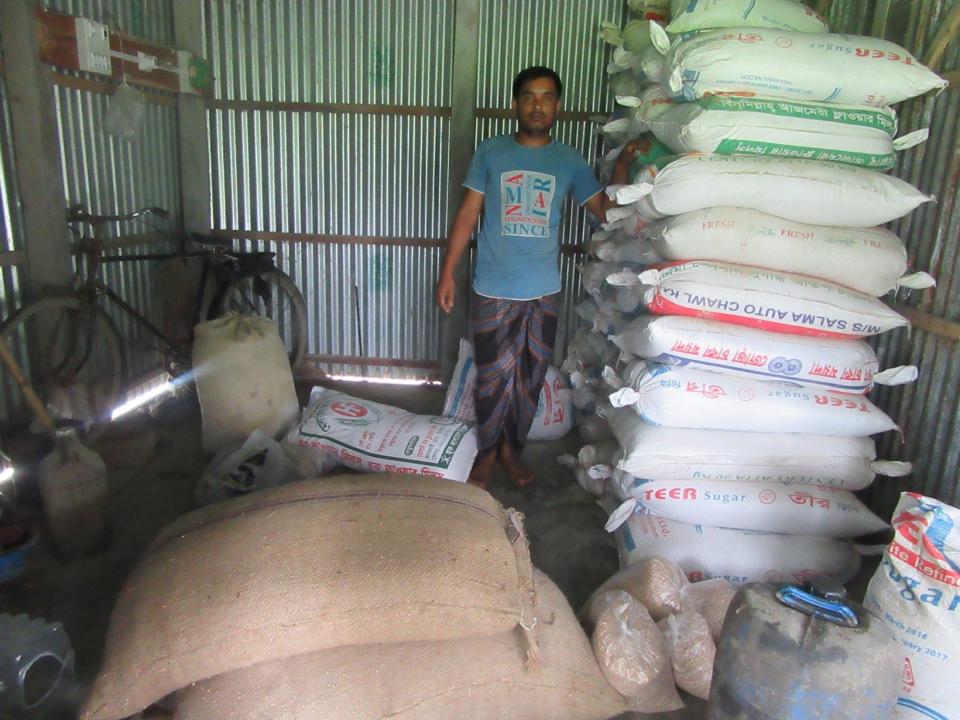

| Proposed Nobin Udyokta Business Info              |   |                                                                                                                                                                                                                                                                                                                                                                                                          |  |
|---------------------------------------------------|---|----------------------------------------------------------------------------------------------------------------------------------------------------------------------------------------------------------------------------------------------------------------------------------------------------------------------------------------------------------------------------------------------------------|--|
| Business Name                                     | : | SHUSHIL STOR                                                                                                                                                                                                                                                                                                                                                                                             |  |
| Location                                          | : | Putiyajani Bazar, Delduar, Tangail.                                                                                                                                                                                                                                                                                                                                                                      |  |
| Total Investment in BDT                           | : | BDT 125000/-                                                                                                                                                                                                                                                                                                                                                                                             |  |
| Financing                                         | : | Self BDT 55000/- (from existing business) 44% Required Investment BDT 70,000/- (as equity) 54%                                                                                                                                                                                                                                                                                                           |  |
| Present salary/drawings from business (estimates) | : | BDT 5,000                                                                                                                                                                                                                                                                                                                                                                                                |  |
| Proposed Salary                                   | : | BDT 5,000                                                                                                                                                                                                                                                                                                                                                                                                |  |
| Size of shop                                      | : | 10 ft x 10 ft= 100 square ft                                                                                                                                                                                                                                                                                                                                                                             |  |
| Security of the shop                              | : | Nil                                                                                                                                                                                                                                                                                                                                                                                                      |  |
| Implementation                                    | : | <ul> <li>The business is planned to be scaled up by investment in existing goods like; Rice, Pulse, Soap, Cosmetics, Washing Powder, Tooth Past, Noodle, Salt etc.</li> <li>Average 20% gain on sales.</li> <li>The business is operating by entrepreneur. Existing no employee.</li> <li>The shop is rented.</li> <li>Collects goods from Tangail.</li> <li>Agreed grace period is 3 months.</li> </ul> |  |

# Pictures