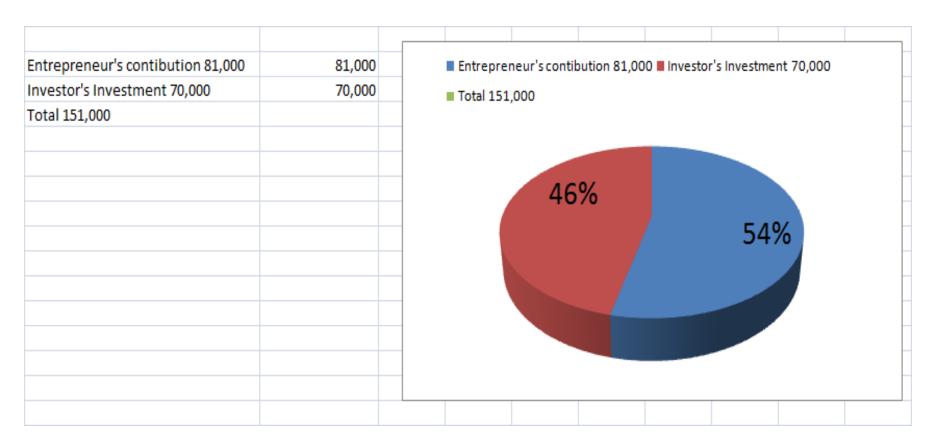

| Proposed Nobin Udyokta Business Info              |   |                                                                                                                                                                                                                                                                                                                                                           |  |
|---------------------------------------------------|---|-----------------------------------------------------------------------------------------------------------------------------------------------------------------------------------------------------------------------------------------------------------------------------------------------------------------------------------------------------------|--|
| Business Name                                     | : | TAMIM SHOE STORE                                                                                                                                                                                                                                                                                                                                          |  |
| Location                                          | : | Pakulla, Mirzapur, Tangail                                                                                                                                                                                                                                                                                                                                |  |
| Total Investment in BDT                           | : | BDT 151,000/-                                                                                                                                                                                                                                                                                                                                             |  |
| Financing                                         | : | Self BDT 81,000/- (from existing business) 54%                                                                                                                                                                                                                                                                                                            |  |
|                                                   |   | Required Investment BDT 70,000/- (as equity) 46%                                                                                                                                                                                                                                                                                                          |  |
| Present salary/drawings from business (estimates) | : | BDT 5,000                                                                                                                                                                                                                                                                                                                                                 |  |
| Proposed Salary                                   | : | BDT 5,000                                                                                                                                                                                                                                                                                                                                                 |  |
| Size of shop                                      | : | 10 ft x 10 ft= 100 square ft                                                                                                                                                                                                                                                                                                                              |  |
| Security of the shop                              | : | -                                                                                                                                                                                                                                                                                                                                                         |  |
| Implementation                                    | : | <ul> <li>The business is planned to be scaled up by investment in existing goods like; Gents shoe, Children shoe etc.</li> <li>Average 35% gain on sales.</li> <li>The business is operating by entrepreneur. Existing no employee.</li> <li>The shop is Rented.</li> <li>Collects goods from Dhaka.</li> <li>Agreed grace period is 3 months.</li> </ul> |  |

**Total fixed Cost (D)** 

Net Profit (E) [C-D)

Guard

Rent

| Investment Breakdown   |          |          |                       |  |  |
|------------------------|----------|----------|-----------------------|--|--|
| Particulars            | Existing | Proposed | <b>Proposed Total</b> |  |  |
| Ladies Shoe (100 x150) | 36,000   | 35,000   | 71,000                |  |  |
| Gents Shoe (200x150)   | 40,000   | 35,000   | 75,000                |  |  |
| Keds                   | 5,000    | 0        | 5,000                 |  |  |
| Total                  | 81,000   | 70,000   | 151,000               |  |  |