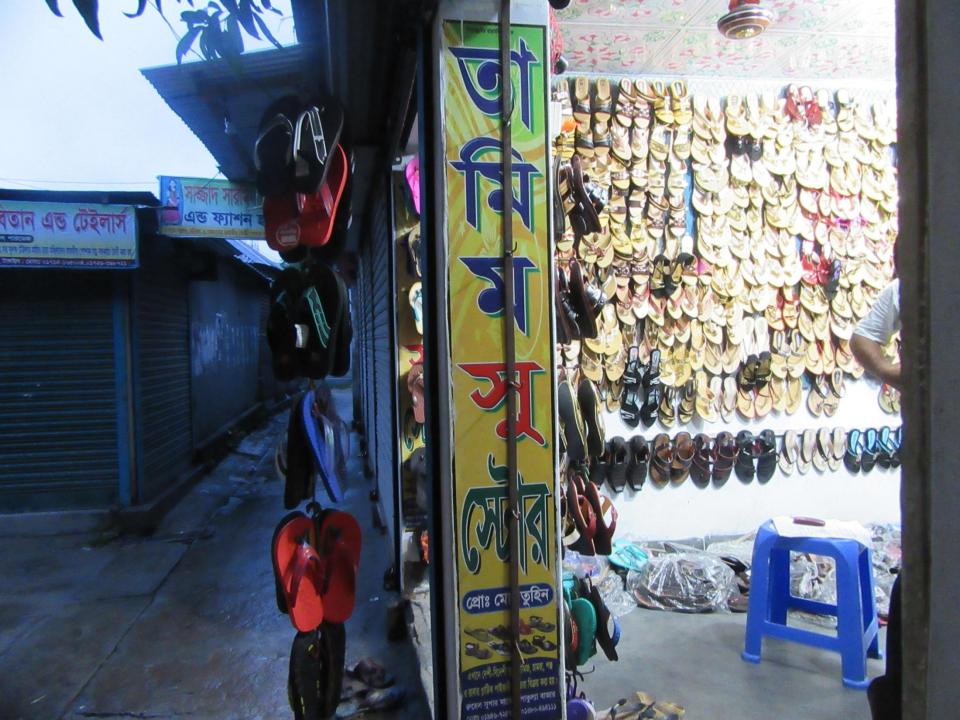

| Proposed Nobin Udyokta Business Info              |   |                                                                                                                                                                                                                                                                                                                                                           |  |
|---------------------------------------------------|---|-----------------------------------------------------------------------------------------------------------------------------------------------------------------------------------------------------------------------------------------------------------------------------------------------------------------------------------------------------------|--|
| Business Name                                     | : | TAMIM SHOE STORE                                                                                                                                                                                                                                                                                                                                          |  |
| Location                                          | : | Pakulla, Mirzapur, Tangail                                                                                                                                                                                                                                                                                                                                |  |
| Total Investment in BDT                           | : | BDT 151,000/-                                                                                                                                                                                                                                                                                                                                             |  |
| Financing                                         | : | Self BDT 81,000/- (from existing business) 54%                                                                                                                                                                                                                                                                                                            |  |
|                                                   |   | Required Investment BDT 70,000/- (as equity) 46%                                                                                                                                                                                                                                                                                                          |  |
| Present salary/drawings from business (estimates) | : | BDT 5,000                                                                                                                                                                                                                                                                                                                                                 |  |
| Proposed Salary                                   | : | BDT 5,000                                                                                                                                                                                                                                                                                                                                                 |  |
| Size of shop                                      | : | 10 ft x 10 ft= 100 square ft                                                                                                                                                                                                                                                                                                                              |  |
| Security of the shop                              | : | -                                                                                                                                                                                                                                                                                                                                                         |  |
| Implementation                                    | : | <ul> <li>The business is planned to be scaled up by investment in existing goods like; Gents shoe, Children shoe etc.</li> <li>Average 35% gain on sales.</li> <li>The business is operating by entrepreneur. Existing no employee.</li> <li>The shop is Rented.</li> <li>Collects goods from Dhaka.</li> <li>Agreed grace period is 3 months.</li> </ul> |  |

# Pictures