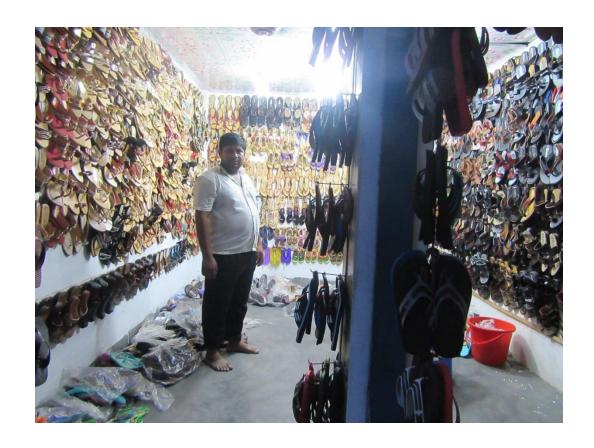

#### **Proposed NU Business Name: TAMIM SHOE STORE**



Project identification and prepared by:Md. Aminul Islam Jamurki Unit, Tangail

Project verified by: MD. Mizanur Rahaman Patoyari



| Brief Bio of The Proposed Nobin Udyokta                                                                                                         |       |                                                                                                                                                                                             |  |  |  |
|-------------------------------------------------------------------------------------------------------------------------------------------------|-------|------------------------------------------------------------------------------------------------------------------------------------------------------------