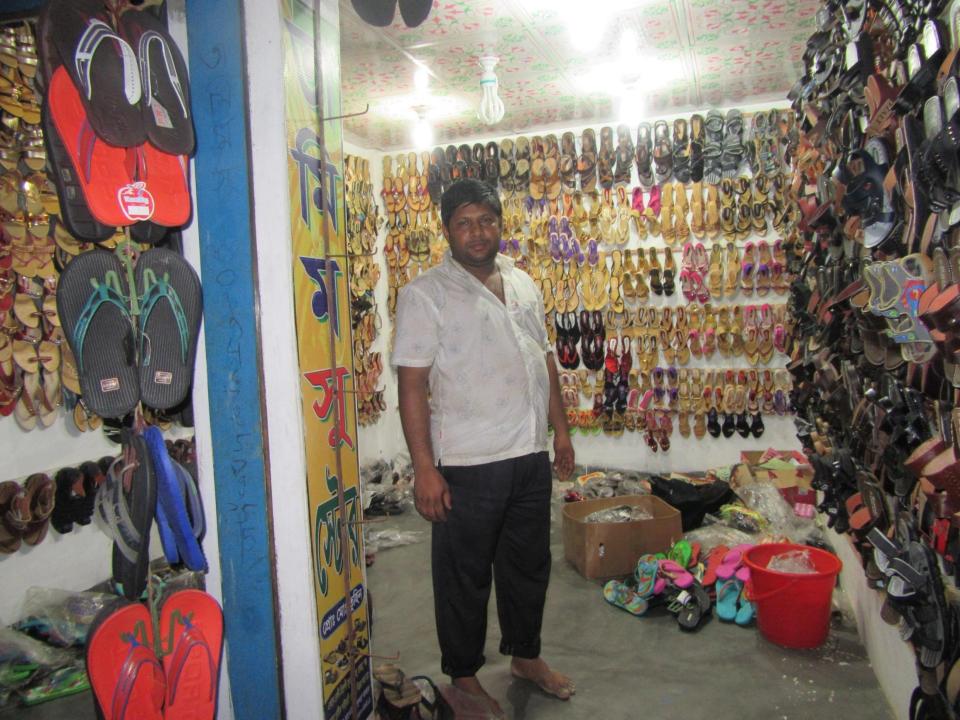

# Pictures

| Proposed Nobin Udyokta Business Info              |   |                                                                                                                                                                                                                                                                                                                                                           |  |
|---------------------------------------------------|---|-----------------------------------------------------------------------------------------------------------------------------------------------------------------------------------------------------------------------------------------------------------------------------------------------------------------------------------------------------------|--|
| Business Name                                     | : | TAMIM SHOE STORE                                                                                                                                                                                                                                                                                                                                          |  |
| Location                                          | : | Pakulla, Mirzapur, Tangail                                                                                                                                                                                                                                                                                                                                |  |
| Total Investment in BDT                           | : | BDT 151,000/-                                                                                                                                                                                                                                                                                                                                             |  |
| Financing                                         | : | Self BDT 81,000/- (from existing business) 54%                                                                                                                                                                                                                                                                                                            |  |
|                                                   |   | Required Investment BDT 70,000/- (as equity) 46%                                                                                                                                                                                                                                                                                                          |  |
| Present salary/drawings from business (estimates) | : | BDT 5,000                                                                                                                                                                                                                                                                                                                                                 |  |
| Proposed Salary                                   | : | BDT 5,000                                                                                                                                                                                                                                                                                                                                                 |  |
| Size of shop                                      | : | 10 ft x 10 ft= 100 square ft                                                                                                                                                                                                                                                                                                                              |  |
| Security of the shop                              | : | -                                                                                                                                                                                                                                                                                                                                                         |  |
| Implementation                                    | : | <ul> <li>The business is planned to be scaled up by investment in existing goods like; Gents shoe, Children shoe etc.</li> <li>Average 35% gain on sales.</li> <li>The business is operating by entrepreneur. Existing no employee.</li> <li>The shop is Rented.</li> <li>Collects goods from Dhaka.</li> <li>Agreed grace period is 3 months.</li> </ul> |  |