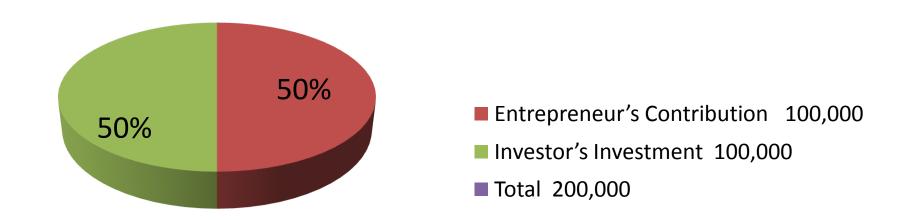

| Proposed Nobin Udyokta Business Info              |   |                                                                                                                                                                                                                                                                                                                                                                                                                          |  |
|---------------------------------------------------|---|--------------------------------------------------------------------------------------------------------------------------------------------------------------------------------------------------------------------------------------------------------------------------------------------------------------------------------------------------------------------------------------------------------------------------|--|
| Business Name                                     | : | NIPA SHUTTERING                                                                                                                                                                                                                                                                                                                                                                                                          |  |
| Location                                          | : | East para, Bogra Sadar, Bogra                                                                                                                                                                                                                                                                                                                                                                                            |  |
| Total Investment in BDT                           | : | BDT 200,000/-                                                                                                                                                                                                                                                                                                                                                                                                            |  |
| Financing                                         | : | Self BDT 100,000/-(from existing business) 50% Required Investment BDT 100,000/-(as equity) 50%                                                                                                                                                                                                                                                                                                                          |  |
| Present salary/drawings from business (estimates) | : | BDT 5,000/-                                                                                                                                                                                                                                                                                                                                                                                                              |  |
| Proposed Salary                                   | : | BDT 5,000/-                                                                                                                                                                                                                                                                                                                                                                                                              |  |
| Size of shop                                      | : | ft x ft= square ft                                                                                                                                                                                                                                                                                                                                                                                                       |  |
| Security of the shop                              | : | -                                                                                                                                                                                                                                                                                                                                                                                                                        |  |
| Implementation                                    | : | <ul> <li>The business is planned to be scaled up by investment in existing goods like; construction Item etc.</li> <li>Average 65% gain on sale.</li> <li>The business is operating by entrepreneur. Existing no employee.</li> <li>After getting equity fund one employee will be appointed.</li> <li>The shop is owned.</li> <li>Collects goods from Bogra Sadar.</li> <li>Agreed grace period is 3 months.</li> </ul> |  |

| Investment Breakdown |       |               |                 |      |               |                 |                   |  |
|----------------------|-------|---------------|-----------------|------|---------------|-----------------|-------------------|--|
| Existing             |       |               |                 |      | Proposed      |                 |                   |  |
| Particulars          | Qty.  | Unit<br>Price | Amount<br>(BDT) | Qty  | Unit<br>Price | Amount<br>(BDT) | Proposed<br>Total |  |
| Bamboo               | 280   | 70            | 19,600          | 280  | 70            | 19,600          | 39,200            |  |
| Wood                 | 160   | 280           | 44,800          | 160  | 280           | 44,800          | 89,600            |  |
| Plane Sheet          | 44.5  | 800           | 35,600          | 44.5 | 800           | 35,600          | 71,200            |  |
| Total                | 484.5 |               | 100,000         | 485  |               | 100,000         | 200,000           |  |