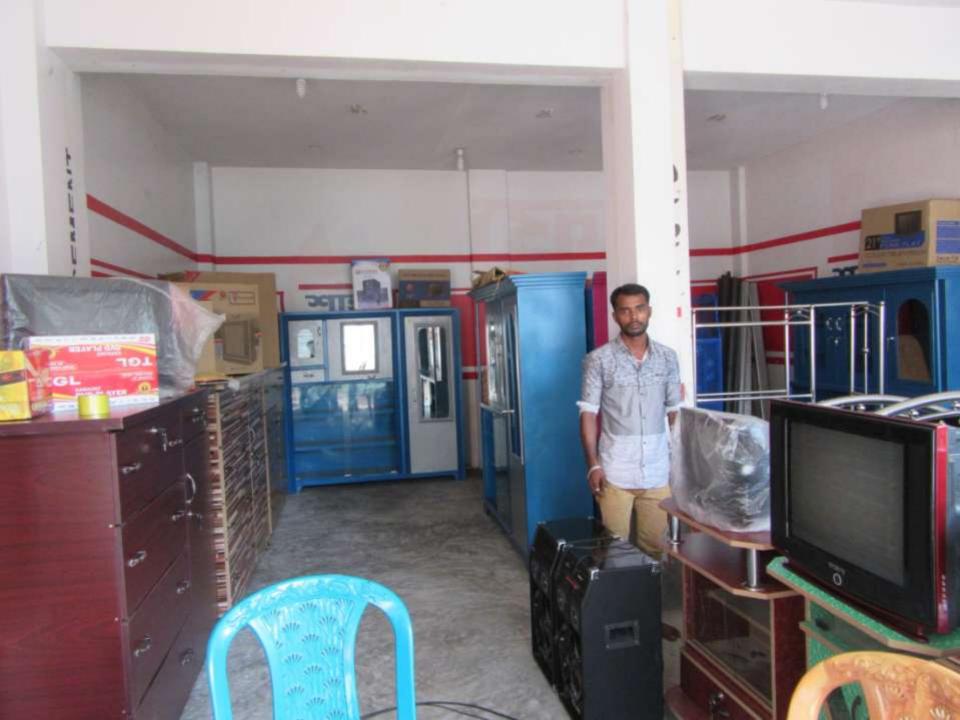

# Pictures

| Proposed Nobin Udyokta Business Info              |   |                                                                                                                                                                                                                                                                                                                                                                                                 |  |
|---------------------------------------------------|---|-------------------------------------------------------------------------------------------------------------------------------------------------------------------------------------------------------------------------------------------------------------------------------------------------------------------------------------------------------------------------------------------------|--|
| Business Name                                     | : | PARVIN ELECTRONICS & FURNITURE                                                                                                                                                                                                                                                                                                                                                                  |  |
| Location                                          | : | Basaid, Ashulia, Dhaka.                                                                                                                                                                                                                                                                                                                                                                         |  |
| Total Investment in BDT                           | : | BDT 2,85,000/-                                                                                                                                                                                                                                                                                                                                                                                  |  |
| Financing                                         | : | Self BDT 1,85,000(from existing business) 65%                                                                                                                                                                                                                                                                                                                                                   |  |
|                                                   |   | Required Investment BDT 1,00,000(as equity) 35%                                                                                                                                                                                                                                                                                                                                                 |  |
| Present salary/drawings from business (estimates) | : | BDT 5,000                                                                                                                                                                                                                                                                                                                                                                                       |  |
| Proposed Salary                                   | : | BDT 5,000                                                                                                                                                                                                                                                                                                                                                                                       |  |
| Size of shop                                      | : | 30 ft x 25 ft= 196 square ft                                                                                                                                                                                                                                                                                                                                                                    |  |
| Security of the shop                              | : | 1,00,000/-                                                                                                                                                                                                                                                                                                                                                                                      |  |
| Implementation                                    | : | <ul> <li>The business is planned to be scaled up by investment in existing goods like; bed, showcase, waredrop, TV, sound box etc.</li> <li>Average 20% gain on sale.</li> <li>The business is operating by entrepreneur. Existing no employee.</li> <li>He is doing his business in rent place.</li> <li>Collects goods from Savar Bazar.</li> <li>Agreed grace period is 3 months.</li> </ul> |  |