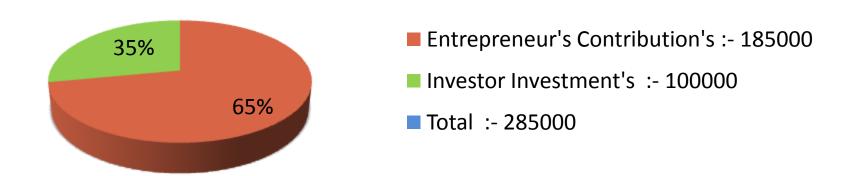

| Proposed Nobin Udyokta Business Info              |   |                                                                                                                                                                                                                                                                                                                                                                                                 |  |
|---------------------------------------------------|---|-------------------------------------------------------------------------------------------------------------------------------------------------------------------------------------------------------------------------------------------------------------------------------------------------------------------------------------------------------------------------------------------------|--|
| Business Name                                     | : | PARVIN ELECTRONICS & FURNITURE                                                                                                                                                                                                                                                                                                                                                                  |  |
| Location                                          | : | Basaid, Ashulia, Dhaka.                                                                                                                                                                                                                                                                                                                                                                         |  |
| Total Investment in BDT                           | : | BDT 2,85,000/-                                                                                                                                                                                                                                                                                                                                                                                  |  |
| Financing                                         | : | Self BDT 1,85,000(from existing business) 65%                                                                                                                                                                                                                                                                                                                                                   |  |
|                                                   |   | Required Investment BDT 1,00,000(as equity) 35%                                                                                                                                                                                                                                                                                                                                                 |  |
| Present salary/drawings from business (estimates) | : | BDT 5,000                                                                                                                                                                                                                                                                                                                                                                                       |  |
| Proposed Salary                                   | : | BDT 5,000                                                                                                                                                                                                                                                                                                                                                                                       |  |
| Size of shop                                      | : | 30 ft x 25 ft= 196 square ft                                                                                                                                                                                                                                                                                                                                                                    |  |
| Security of the shop                              | : | 1,00,000/-                                                                                                                                                                                                                                                                                                                                                                                      |  |
| Implementation                                    | : | <ul> <li>The business is planned to be scaled up by investment in existing goods like; bed, showcase, waredrop, TV, sound box etc.</li> <li>Average 20% gain on sale.</li> <li>The business is operating by entrepreneur. Existing no employee.</li> <li>He is doing his business in rent place.</li> <li>Collects goods from Savar Bazar.</li> <li>Agreed grace period is 3 months.</li> </ul> |  |

| Investment Breakdown                      |          |          |                |  |  |
|-------------------------------------------|----------|----------|----------------|--|--|
| Particulars                               | Existing | Proposed | Proposed Total |  |  |
| Bed (7 x 7000)                            | 49,000   | 35,000   | 84,000         |  |  |
| Waredrop (3 x 5000)                       | 15,000   | 25,000   | 40,000         |  |  |
| Showcase (4 x 9000)                       | 36,000   | 20,000   | 56,000         |  |  |
| TV (5 x 10000)                            | 50,000   | 20,000   | 70,000         |  |  |
| Sound box (2 x 5000)                      | 10,000   | -        | 10,000         |  |  |
| Dressing table, Fan, Alna TV trolley etc. | 25,000   | -        | 25,000         |  |  |
| Total                                     | 1,85,000 | 1,00,000 | 2,85,000       |  |  |