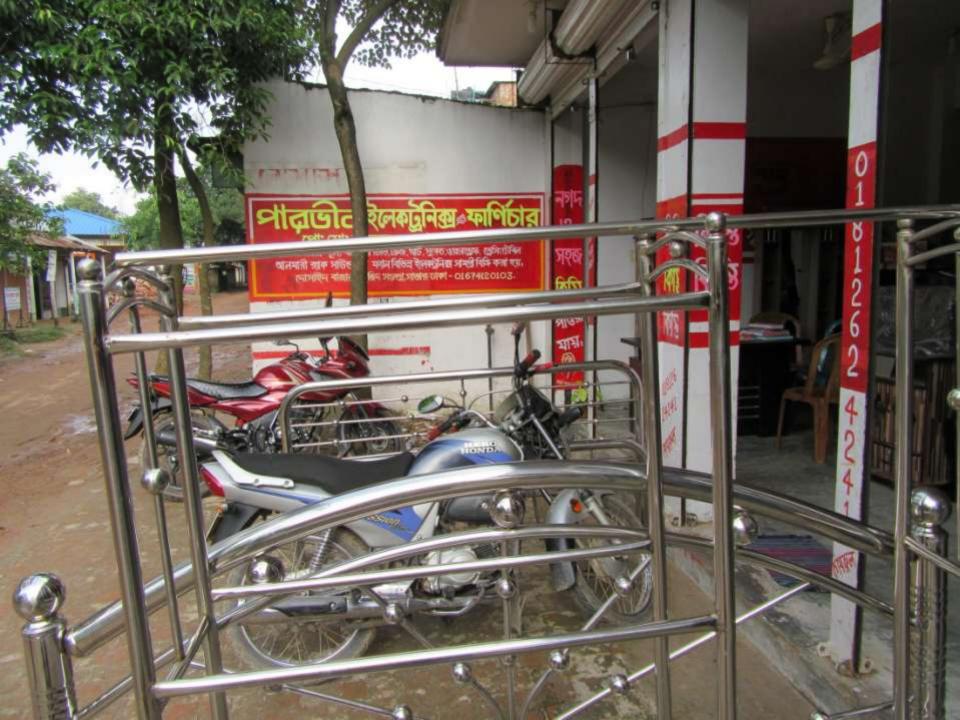

# Pictures

| Proposed Nobin Udyokta Business Info              |   |                                                                                                                                                                                                                                                                                                                                                                                                 |  |
|---------------------------------------------------|---|-------------------------------------------------------------------------------------------------------------------------------------------------------------------------------------------------------------------------------------------------------------------------------------------------------------------------------------------------------------------------------------------------|--|
| Business Name                                     | : | PARVIN ELECTRONICS & FURNITURE                                                                                                                                                                                                                                                                                                                                                                  |  |
| Location                                          | : | Basaid, Ashulia, Dhaka.                                                                                                                                                                                                                                                                                                                                                                         |  |
| Total Investment in BDT                           | : | BDT 2,85,000/-                                                                                                                                                                                                                                                                                                                                                                                  |  |
| Financing                                         | : | Self BDT 1,85,000(from existing business) 65%                                                                                                                                                                                                                                                                                                                                                   |  |
|                                                   |   | Required Investment BDT 1,00,000(as equity) 35%                                                                                                                                                                                                                                                                                                                                                 |  |
| Present salary/drawings from business (estimates) | : | BDT 5,000                                                                                                                                                                                                                                                                                                                                                                                       |  |
| Proposed Salary                                   | : | BDT 5,000                                                                                                                                                                                                                                                                                                                                                                                       |  |
| Size of shop                                      | : | 30 ft x 25 ft= 196 square ft                                                                                                                                                                                                                                                                                                                                                                    |  |
| Security of the shop                              | : | 1,00,000/-                                                                                                                                                                                                                                                                                                                                                                                      |  |
| Implementation                                    | : | <ul> <li>The business is planned to be scaled up by investment in existing goods like; bed, showcase, waredrop, TV, sound box etc.</li> <li>Average 20% gain on sale.</li> <li>The business is operating by entrepreneur. Existing no employee.</li> <li>He is doing his business in rent place.</li> <li>Collects goods from Savar Bazar.</li> <li>Agreed grace period is 3 months.</li> </ul> |  |