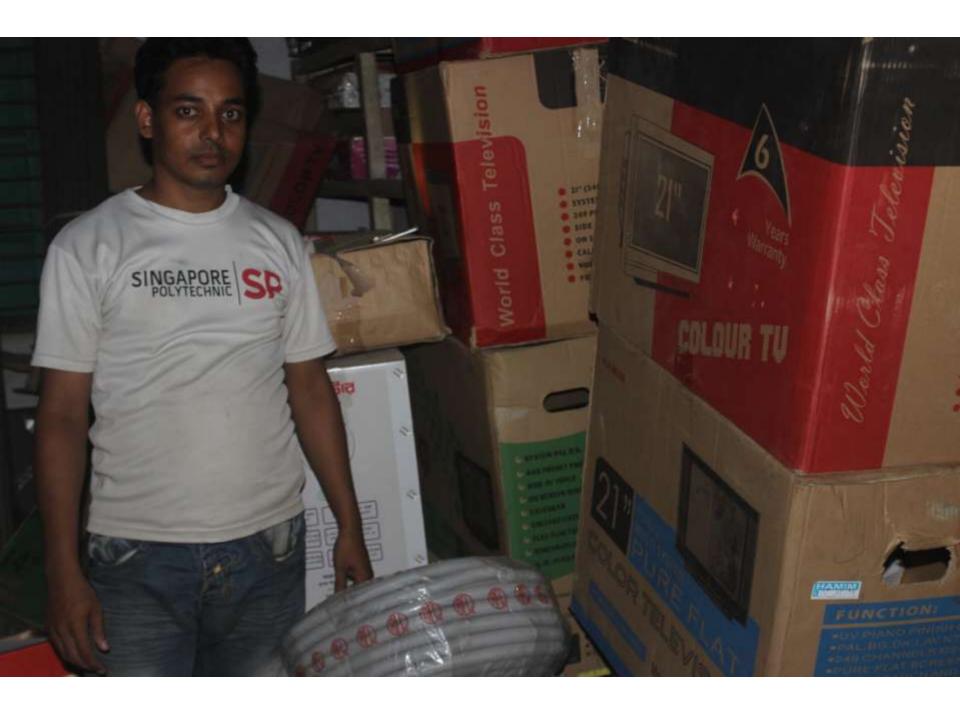

| Proposed Nobin Udyokta Business Info                 |   |                                                                                                                                                                                                                                                                                                                                                                                                                        |  |  |  |  |
|------------------------------------------------------|---|------------------------------------------------------------------------------------------------------------------------------------------------------------------------------------------------------------------------------------------------------------------------------------------------------------------------------------------------------------------------------------------------------------------------|--|--|--|--|
| Business Name                                        | : | MA ELECTRIC & ELECTRONICS                                                                                                                                                                                                                                                                                                                                                                                              |  |  |  |  |
| Location                                             | : | utirhut, Manik Market                                                                                                                                                                                                                                                                                                                                                                                                  |  |  |  |  |
| Total Investment in BDT                              | : | BDT 850,000/-                                                                                                                                                                                                                                                                                                                                                                                                          |  |  |  |  |
| Financing                                            | : | Self BDT 700,000/-(from existing business) 82%<br>Required Investment BDT 1,50,000/-(as equity) 18%                                                                                                                                                                                                                                                                                                                    |  |  |  |  |
| Present salary/drawings<br>from business (estimates) | : | BDT 5,000/-                                                                                                                                                                                                                                                                                                                                                                                                            |  |  |  |  |
| Proposed Salary                                      | : | BDT 10,000/-                                                                                                                                                                                                                                                                                                                                                                                                           |  |  |  |  |
| Size of shop                                         | : | 288 square ft                                                                                                                                                                                                                                                                                                                                                                                                          |  |  |  |  |
| Security of the shop                                 | : | BDT 40,000/-                                                                                                                                                                                                                                                                                                                                                                                                           |  |  |  |  |
| Implementation                                       |   | <ul> <li>The business is planned to be scaled up by investment in existing goods like; Electronics item etc.</li> <li>Average 10% gain on sale.</li> <li>The business is operating by entrepreneur. Existing 1 employees.</li> <li>After getting equity fund 2 employee will be appointed.</li> <li>The shop is rented.</li> <li>Collects goods from Dhaka, Feni.</li> <li>Agreed grace period is 3 months.</li> </ul> |  |  |  |  |