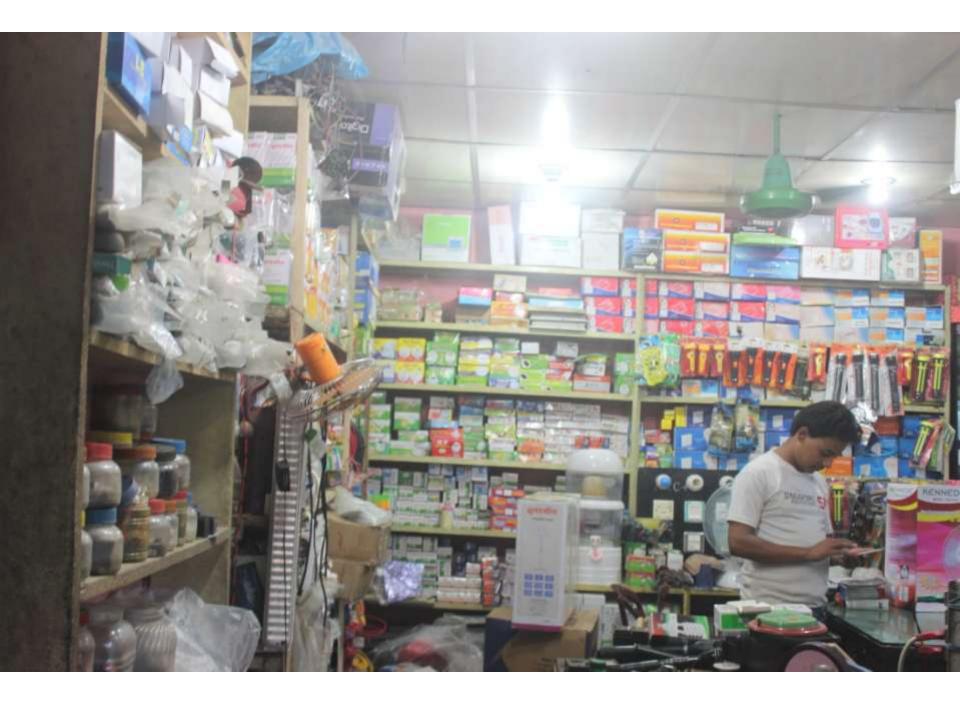

| Proposed Nobin Udyokta Business Info                 |   |                                                                                                                                                                                                                                                                                                                                                                                                                        |  |  |  |  |
|------------------------------------------------------|---|------------------------------------------------------------------------------------------------------------------------------------------------------------------------------------------------------------------------------------------------------------------------------------------------------------------------------------------------------------------------------------------------------------------------|--|--|--|--|
| Business Name                                        | : | MA ELECTRIC & ELECTRONICS                                                                                                                                                                                                                                                                                                                                                                                              |  |  |  |  |
| Location                                             | : | utirhut, Manik Market                                                                                                                                                                                                                                                                                                                                                                                                  |  |  |  |  |
| Total Investment in BDT                              | : | BDT 850,000/-                                                                                                                                                                                                                                                                                                                                                                                                          |  |  |  |  |
| Financing                                            | : | Self BDT 700,000/-(from existing business) 82%<br>Required Investment BDT 1,50,000/-(as equity) 18%                                                                                                                                                                                                                                                                                                                    |  |  |  |  |
| Present salary/drawings<br>from business (estimates) | : | BDT 5,000/-                                                                                                                                                                                                                                                                                                                                                                                                            |  |  |  |  |
| Proposed Salary                                      | : | BDT 10,000/-                                                                                                                                                                                                                                                                                                                                                                                                           |  |  |  |  |
| Size of shop                                         | : | 288 square ft                                                                                                                                                                                                                                                                                                                                                                                                          |  |  |  |  |
| Security of the shop                                 | : | BDT 40,000/-                                                                                                                                                                                                                                                                                                                                                                                                           |  |  |  |  |
| Implementation                                       |   | <ul> <li>The business is planned to be scaled up by investment in existing goods like; Electronics item etc.</li> <li>Average 10% gain on sale.</li> <li>The business is operating by entrepreneur. Existing 1 employees.</li> <li>After getting equity fund 2 employee will be appointed.</li> <li>The shop is rented.</li> <li>Collects goods from Dhaka, Feni.</li> <li>Agreed grace period is 3 months.</li> </ul> |  |  |  |  |