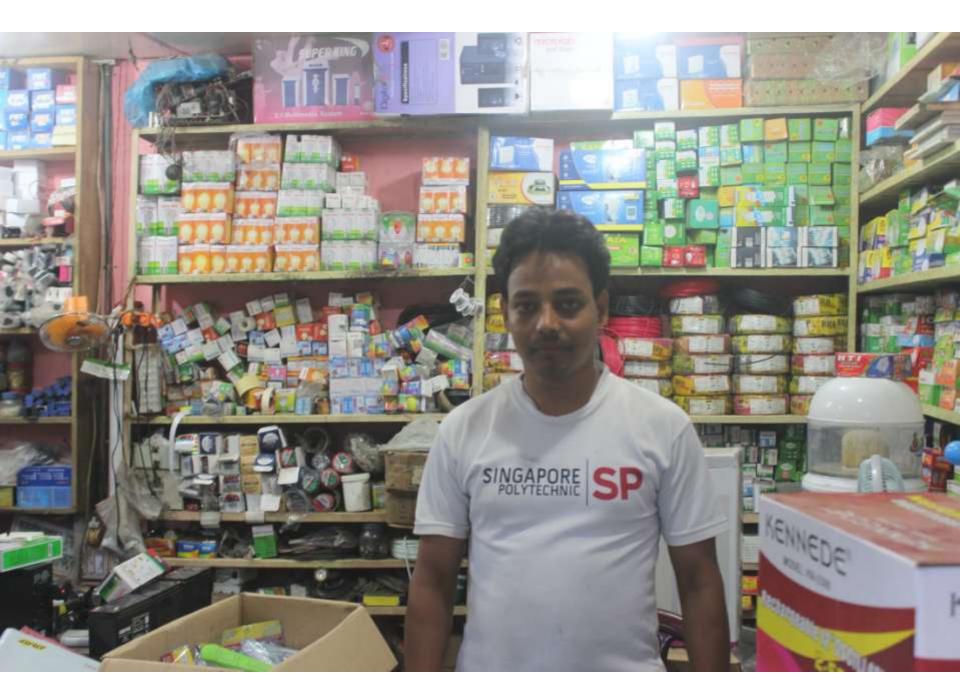

| Proposed Nobin Udyokta Business Info                 |   |                                                                                                                                                                                                                                                                                                                                                                                                                        |  |  |  |  |
|------------------------------------------------------|---|------------------------------------------------------------------------------------------------------------------------------------------------------------------------------------------------------------------------------------------------------------------------------------------------------------------------------------------------------------------------------------------------------------------------|--|--|--|--|
| Business Name                                        | : | MA ELECTRIC & ELECTRONICS                                                                                                                                                                                                                                                                                                                                                                                              |  |  |  |  |
| Location                                             | : | utirhut, Manik Market                                                                                                                                                                                                                                                                                                                                                                                                  |  |  |  |  |
| Total Investment in BDT                              | : | BDT 850,000/-                                                                                                                                                                                                                                                                                                                                                                                                          |  |  |  |  |
| Financing                                            | : | Self BDT 700,000/-(from existing business) 82%<br>Required Investment BDT 1,50,000/-(as equity) 18%                                                                                                                                                                                                                                                                                                                    |  |  |  |  |
| Present salary/drawings<br>from business (estimates) | : | BDT 5,000/-                                                                                                                                                                                                                                                                                                                                                                                                            |  |  |  |  |
| Proposed Salary                                      | : | BDT 10,000/-                                                                                                                                                                                                                                                                                                                                                                                                           |  |  |  |  |
| Size of shop                                         | : | 288 square ft                                                                                                                                                                                                                                                                                                                                                                                                          |  |  |  |  |
| Security of the shop                                 | : | BDT 40,000/-                                                                                                                                                                                                                                                                                                                                                                                                           |  |  |  |  |
| Implementation                                       |   | <ul> <li>The business is planned to be scaled up by investment in existing goods like; Electronics item etc.</li> <li>Average 10% gain on sale.</li> <li>The business is operating by entrepreneur. Existing 1 employees.</li> <li>After getting equity fund 2 employee will be appointed.</li> <li>The shop is rented.</li> <li>Collects goods from Dhaka, Feni.</li> <li>Agreed grace period is 3 months.</li> </ul> |  |  |  |  |