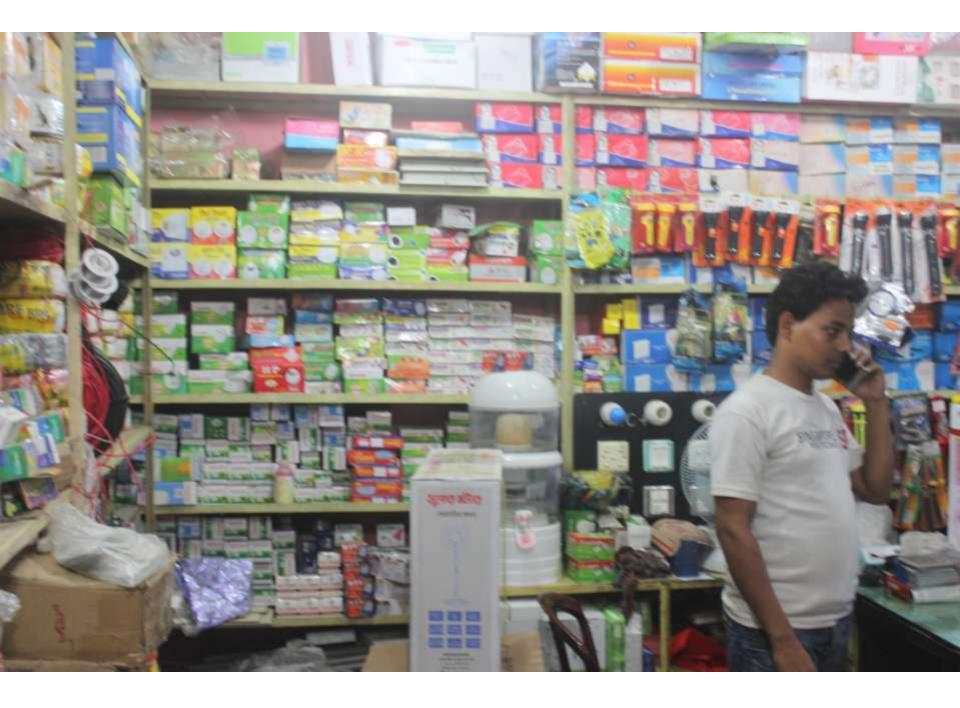

| Proposed Nobin Udyokta Business Info                 |   |                                                                                                                                                                                                                                                                                                                                                                                                                        |  |  |  |  |
|------------------------------------------------------|---|------------------------------------------------------------------------------------------------------------------------------------------------------------------------------------------------------------------------------------------------------------------------------------------------------------------------------------------------------------------------------------------------------------------------|--|--|--|--|
| Business Name                                        | : | MA ELECTRIC & ELECTRONICS                                                                                                                                                                                                                                                                                                                                                                                              |  |  |  |  |
| Location                                             | : | utirhut, Manik Market                                                                                                                                                                                                                                                                                                                                                                                                  |  |  |  |  |
| Total Investment in BDT                              | : | BDT 850,000/-                                                                                                                                                                                                                                                                                                                                                                                                          |  |  |  |  |
| Financing                                            | : | Self BDT 700,000/-(from existing business) 82%<br>Required Investment BDT 1,50,000/-(as equity) 18%                                                                                                                                                                                                                                                                                                                    |  |  |  |  |
| Present salary/drawings<br>from business (estimates) | : | BDT 5,000/-                                                                                                                                                                                                                                                                                                                                                                                                            |  |  |  |  |
| Proposed Salary                                      | : | BDT 10,000/-                                                                                                                                                                                                                                                                                                                                                                                                           |  |  |  |  |
| Size of shop                                         | : | 288 square ft                                                                                                                                                                                                                                                                                                                                                                                                          |  |  |  |  |
| Security of the shop                                 | : | BDT 40,000/-                                                                                                                                                                                                                                                                                                                                                                                                           |  |  |  |  |
| Implementation                                       |   | <ul> <li>The business is planned to be scaled up by investment in existing goods like; Electronics item etc.</li> <li>Average 10% gain on sale.</li> <li>The business is operating by entrepreneur. Existing 1 employees.</li> <li>After getting equity fund 2 employee will be appointed.</li> <li>The shop is rented.</li> <li>Collects goods from Dhaka, Feni.</li> <li>Agreed grace period is 3 months.</li> </ul> |  |  |  |  |