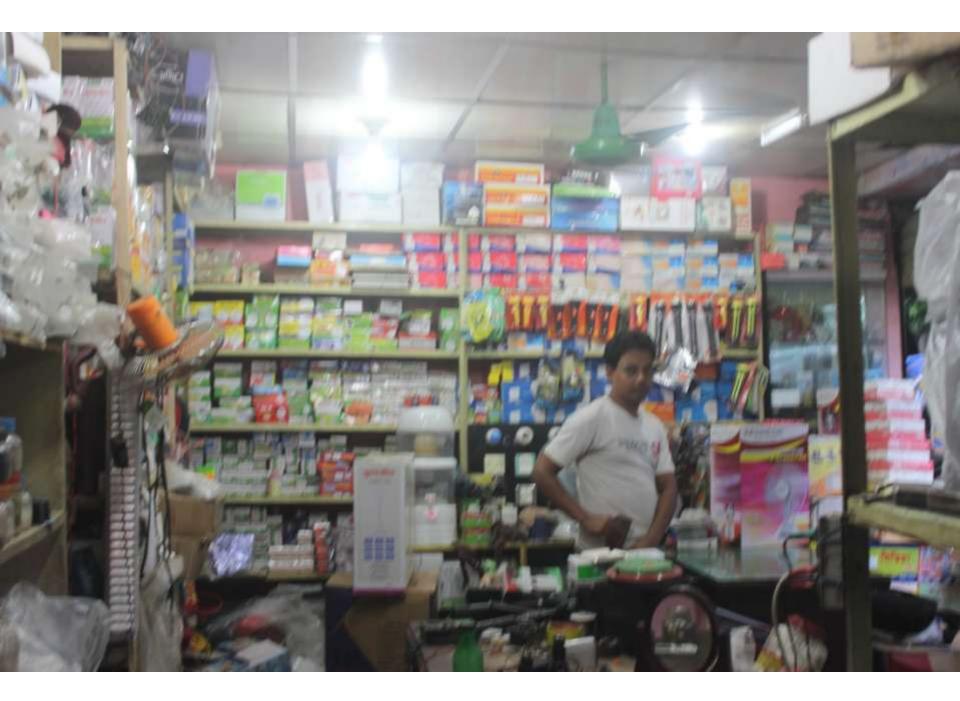

| Proposed Nobin Udyokta Business Info                 |   |                                                                                                                                                                                                                                                                                                                                                                                                                        |  |  |  |  |
|------------------------------------------------------|---|------------------------------------------------------------------------------------------------------------------------------------------------------------------------------------------------------------------------------------------------------------------------------------------------------------------------------------------------------------------------------------------------------------------------|--|--|--|--|
| Business Name                                        | : | MA ELECTRIC & ELECTRONICS                                                                                                                                                                                                                                                                                                                                                                                              |  |  |  |  |
| Location                                             | : | utirhut, Manik Market                                                                                                                                                                                                                                                                                                                                                                                                  |  |  |  |  |
| Total Investment in BDT                              | : | BDT 850,000/-                                                                                                                                                                                                                                                                                                                                                                                                          |  |  |  |  |
| Financing                                            | : | Self BDT 700,000/-(from existing business) 82%<br>Required Investment BDT 1,50,000/-(as equity) 18%                                                                                                                                                                                                                                                                                                                    |  |  |  |  |
| Present salary/drawings<br>from business (estimates) | : | BDT 5,000/-                                                                                                                                                                                                                                                                                                                                                                                                            |  |  |  |  |
| Proposed Salary                                      | : | BDT 10,000/-                                                                                                                                                                                                                                                                                                                                                                                                           |  |  |  |  |
| Size of shop                                         | : | 288 square ft                                                                                                                                                                                                                                                                                                                                                                                                          |  |  |  |  |
| Security of the shop                                 | : | BDT 40,000/-                                                                                                                                                                                                                                                                                                                                                                                                           |  |  |  |  |
| Implementation                                       |   | <ul> <li>The business is planned to be scaled up by investment in existing goods like; Electronics item etc.</li> <li>Average 10% gain on sale.</li> <li>The business is operating by entrepreneur. Existing 1 employees.</li> <li>After getting equity fund 2 employee will be appointed.</li> <li>The shop is rented.</li> <li>Collects goods from Dhaka, Feni.</li> <li>Agreed grace period is 3 months.</li> </ul> |  |  |  |  |