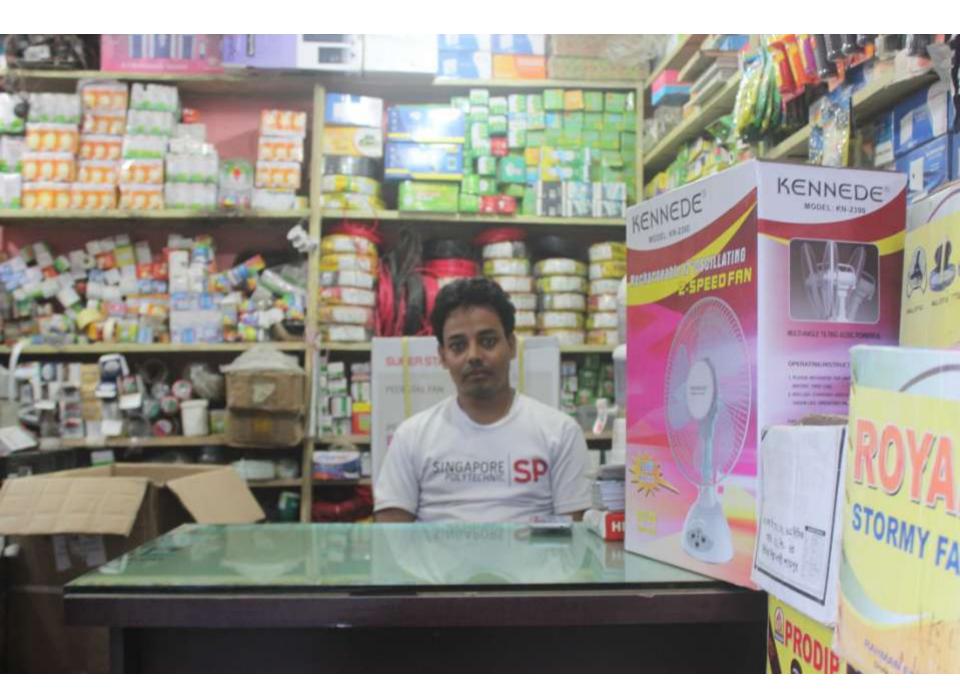

| Proposed Nobin Udyokta Business Info                 |   |                                                                                                                                                                                                                                                                                                                                                                                                                        |  |  |  |  |
|------------------------------------------------------|---|------------------------------------------------------------------------------------------------------------------------------------------------------------------------------------------------------------------------------------------------------------------------------------------------------------------------------------------------------------------------------------------------------------------------|--|--|--|--|
| Business Name                                        | : | MA ELECTRIC & ELECTRONICS                                                                                                                                                                                                                                                                                                                                                                                              |  |  |  |  |
| Location                                             | : | utirhut, Manik Market                                                                                                                                                                                                                                                                                                                                                                                                  |  |  |  |  |
| Total Investment in BDT                              | : | BDT 850,000/-                                                                                                                                                                                                                                                                                                                                                                                                          |  |  |  |  |
| Financing                                            | : | Self BDT 700,000/-(from existing business) 82%<br>Required Investment BDT 1,50,000/-(as equity) 18%                                                                                                                                                                                                                                                                                                                    |  |  |  |  |
| Present salary/drawings<br>from business (estimates) | : | BDT 5,000/-                                                                                                                                                                                                                                                                                                                                                                                                            |  |  |  |  |
| Proposed Salary                                      | : | BDT 10,000/-                                                                                                                                                                                                                                                                                                                                                                                                           |  |  |  |  |
| Size of shop                                         | : | 288 square ft                                                                                                                                                                                                                                                                                                                                                                                                          |  |  |  |  |
| Security of the shop                                 | : | BDT 40,000/-                                                                                                                                                                                                                                                                                                                                                                                                           |  |  |  |  |
| Implementation                                       |   | <ul> <li>The business is planned to be scaled up by investment in existing goods like; Electronics item etc.</li> <li>Average 10% gain on sale.</li> <li>The business is operating by entrepreneur. Existing 1 employees.</li> <li>After getting equity fund 2 employee will be appointed.</li> <li>The shop is rented.</li> <li>Collects goods from Dhaka, Feni.</li> <li>Agreed grace period is 3 months.</li> </ul> |  |  |  |  |