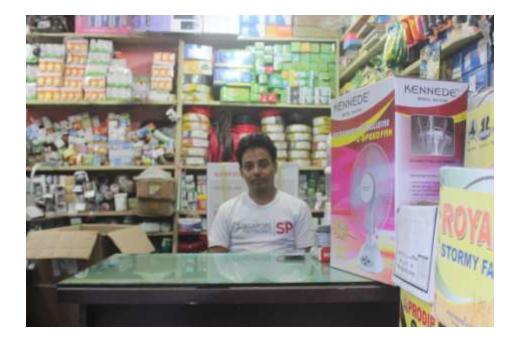

| Proposed Nobin Udyokta Business Info                 |   |                                                                                                                                                                                                                                                                                                                                                                                                                        |  |  |  |  |
|------------------------------------------------------|---|------------------------------------------------------------------------------------------------------------------------------------------------------------------------------------------------------------------------------------------------------------------------------------------------------------------------------------------------------------------------------------------------------------------------|--|--|--|--|
| Business Name                                        | : | MA ELECTRIC & ELECTRONICS                                                                                                                                                                                                                                                                                                                                                                                              |  |  |  |  |
| Location                                             | : | utirhut, Manik Market                                                                                                                                                                                                                                                                                                                                                                                                  |  |  |  |  |
| Total Investment in BDT                              | : | BDT 850,000/-                                                                                                                                                                                                                                                                                                                                                                                                          |  |  |  |  |
| Financing                                            | : | Self BDT 700,000/-(from existing business) 82%<br>Required Investment BDT 1,50,000/-(as equity) 18%                                                                                                                                                                                                                                                                                                                    |  |  |  |  |
| Present salary/drawings<br>from business (estimates) | : | BDT 5,000/-                                                                                                                                                                                                                                                                                                                                                                                                            |  |  |  |  |
| Proposed Salary                                      | : | BDT 10,000/-                                                                                                                                                                                                                                                                                                                                                                                                           |  |  |  |  |
| Size of shop                                         | : | 288 square ft                                                                                                                                                                                                                                                                                                                                                                                                          |  |  |  |  |
| Security of the shop                                 | : | BDT 40,000/-                                                                                                                                                                                                                                                                                                                                                                                                           |  |  |  |  |
| Implementation                                       |   | <ul> <li>The business is planned to be scaled up by investment in existing goods like; Electronics item etc.</li> <li>Average 10% gain on sale.</li> <li>The business is operating by entrepreneur. Existing 1 employees.</li> <li>After getting equity fund 2 employee will be appointed.</li> <li>The shop is rented.</li> <li>Collects goods from Dhaka, Feni.</li> <li>Agreed grace period is 3 months.</li> </ul> |  |  |  |  |