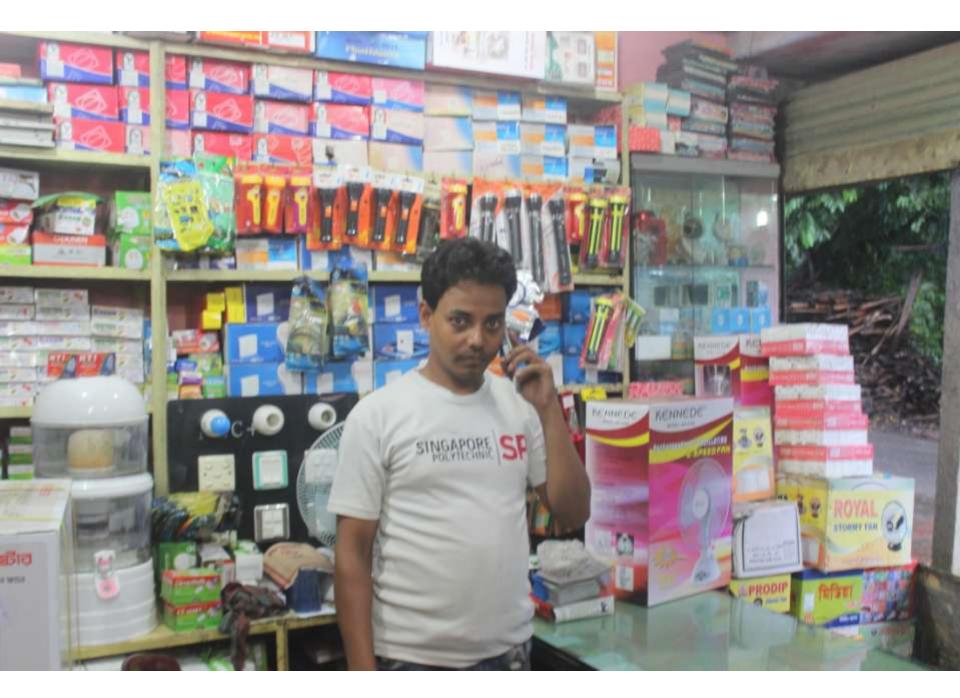

| Proposed Nobin Udyokta Business Info                 |   |                                                                                                                                                                                                                                                                                                                                                                                                                        |  |  |  |  |
|------------------------------------------------------|---|------------------------------------------------------------------------------------------------------------------------------------------------------------------------------------------------------------------------------------------------------------------------------------------------------------------------------------------------------------------------------------------------------------------------|--|--|--|--|
| Business Name                                        | : | MA ELECTRIC & ELECTRONICS                                                                                                                                                                                                                                                                                                                                                                                              |  |  |  |  |
| Location                                             | : | utirhut, Manik Market                                                                                                                                                                                                                                                                                                                                                                                                  |  |  |  |  |
| Total Investment in BDT                              | : | BDT 850,000/-                                                                                                                                                                                                                                                                                                                                                                                                          |  |  |  |  |
| Financing                                            | : | Self BDT 700,000/-(from existing business) 82%<br>Required Investment BDT 1,50,000/-(as equity) 18%                                                                                                                                                                                                                                                                                                                    |  |  |  |  |
| Present salary/drawings<br>from business (estimates) | : | BDT 5,000/-                                                                                                                                                                                                                                                                                                                                                                                                            |  |  |  |  |
| Proposed Salary                                      | : | BDT 10,000/-                                                                                                                                                                                                                                                                                                                                                                                                           |  |  |  |  |
| Size of shop                                         | : | 288 square ft                                                                                                                                                                                                                                                                                                                                                                                                          |  |  |  |  |
| Security of the shop                                 | : | BDT 40,000/-                                                                                                                                                                                                                                                                                                                                                                                                           |  |  |  |  |
| Implementation                                       |   | <ul> <li>The business is planned to be scaled up by investment in existing goods like; Electronics item etc.</li> <li>Average 10% gain on sale.</li> <li>The business is operating by entrepreneur. Existing 1 employees.</li> <li>After getting equity fund 2 employee will be appointed.</li> <li>The shop is rented.</li> <li>Collects goods from Dhaka, Feni.</li> <li>Agreed grace period is 3 months.</li> </ul> |  |  |  |  |