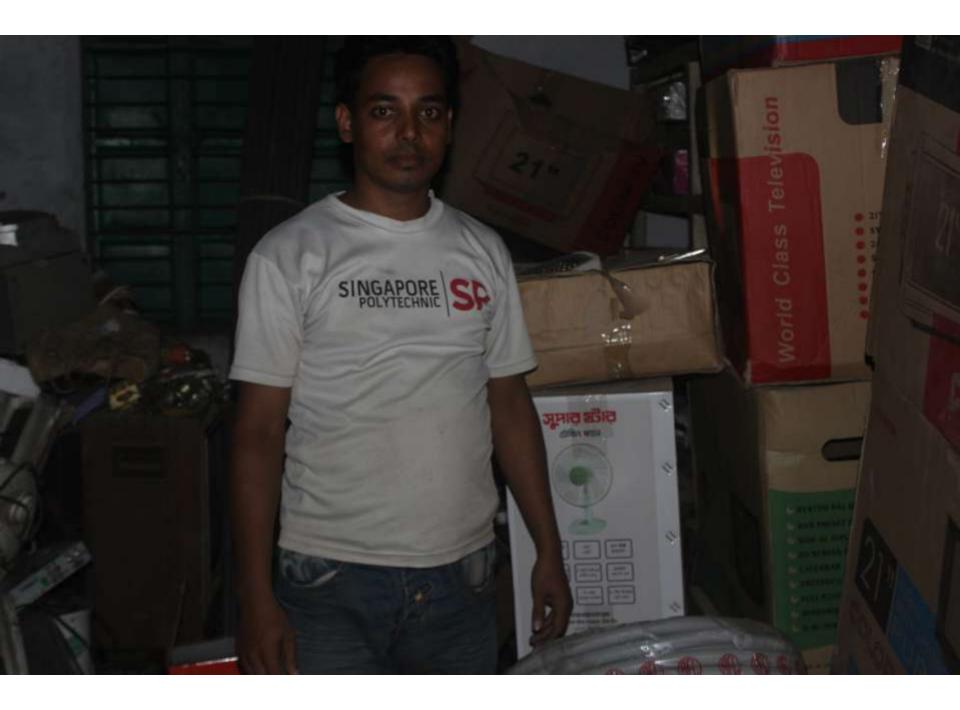

| Proposed Nobin Udyokta Business Info                 |   |                                                                                                                                                                                                                                                                                                                                                                                                                        |  |  |  |  |
|------------------------------------------------------|---|------------------------------------------------------------------------------------------------------------------------------------------------------------------------------------------------------------------------------------------------------------------------------------------------------------------------------------------------------------------------------------------------------------------------|--|--|--|--|
| Business Name                                        | : | MA ELECTRIC & ELECTRONICS                                                                                                                                                                                                                                                                                                                                                                                              |  |  |  |  |
| Location                                             | : | utirhut, Manik Market                                                                                                                                                                                                                                                                                                                                                                                                  |  |  |  |  |
| Total Investment in BDT                              | : | BDT 850,000/-                                                                                                                                                                                                                                                                                                                                                                                                          |  |  |  |  |
| Financing                                            | : | Self BDT 700,000/-(from existing business) 82%<br>Required Investment BDT 1,50,000/-(as equity) 18%                                                                                                                                                                                                                                                                                                                    |  |  |  |  |
| Present salary/drawings<br>from business (estimates) | : | BDT 5,000/-                                                                                                                                                                                                                                                                                                                                                                                                            |  |  |  |  |
| Proposed Salary                                      | : | BDT 10,000/-                                                                                                                                                                                                                                                                                                                                                                                                           |  |  |  |  |
| Size of shop                                         | : | 288 square ft                                                                                                                                                                                                                                                                                                                                                                                                          |  |  |  |  |
| Security of the shop                                 | : | BDT 40,000/-                                                                                                                                                                                                                                                                                                                                                                                                           |  |  |  |  |
| Implementation                                       |   | <ul> <li>The business is planned to be scaled up by investment in existing goods like; Electronics item etc.</li> <li>Average 10% gain on sale.</li> <li>The business is operating by entrepreneur. Existing 1 employees.</li> <li>After getting equity fund 2 employee will be appointed.</li> <li>The shop is rented.</li> <li>Collects goods from Dhaka, Feni.</li> <li>Agreed grace period is 3 months.</li> </ul> |  |  |  |  |