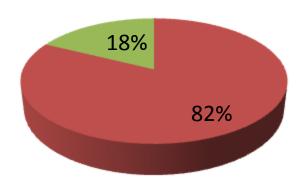

| Proposed Nobin Udyokta Business Info                 |   |                                                                                                                                                                                                                                                                                                                                                                                                                        |  |  |  |  |
|------------------------------------------------------|---|------------------------------------------------------------------------------------------------------------------------------------------------------------------------------------------------------------------------------------------------------------------------------------------------------------------------------------------------------------------------------------------------------------------------|--|--|--|--|
| Business Name                                        | : | MA ELECTRIC & ELECTRONICS                                                                                                                                                                                                                                                                                                                                                                                              |  |  |  |  |
| Location                                             | : | utirhut, Manik Market                                                                                                                                                                                                                                                                                                                                                                                                  |  |  |  |  |
| Total Investment in BDT                              | : | BDT 850,000/-                                                                                                                                                                                                                                                                                                                                                                                                          |  |  |  |  |
| Financing                                            | : | Self BDT 700,000/-(from existing business) 82%<br>Required Investment BDT 1,50,000/-(as equity) 18%                                                                                                                                                                                                                                                                                                                    |  |  |  |  |
| Present salary/drawings<br>from business (estimates) | : | BDT 5,000/-                                                                                                                                                                                                                                                                                                                                                                                                            |  |  |  |  |
| Proposed Salary                                      | : | BDT 10,000/-                                                                                                                                                                                                                                                                                                                                                                                                           |  |  |  |  |
| Size of shop                                         | : | 288 square ft                                                                                                                                                                                                                                                                                                                                                                                                          |  |  |  |  |
| Security of the shop                                 | : | BDT 40,000/-                                                                                                                                                                                                                                                                                                                                                                                                           |  |  |  |  |
| Implementation                                       |   | <ul> <li>The business is planned to be scaled up by investment in existing goods like; Electronics item etc.</li> <li>Average 10% gain on sale.</li> <li>The business is operating by entrepreneur. Existing 1 employees.</li> <li>After getting equity fund 2 employee will be appointed.</li> <li>The shop is rented.</li> <li>Collects goods from Dhaka, Feni.</li> <li>Agreed grace period is 3 months.</li> </ul> |  |  |  |  |