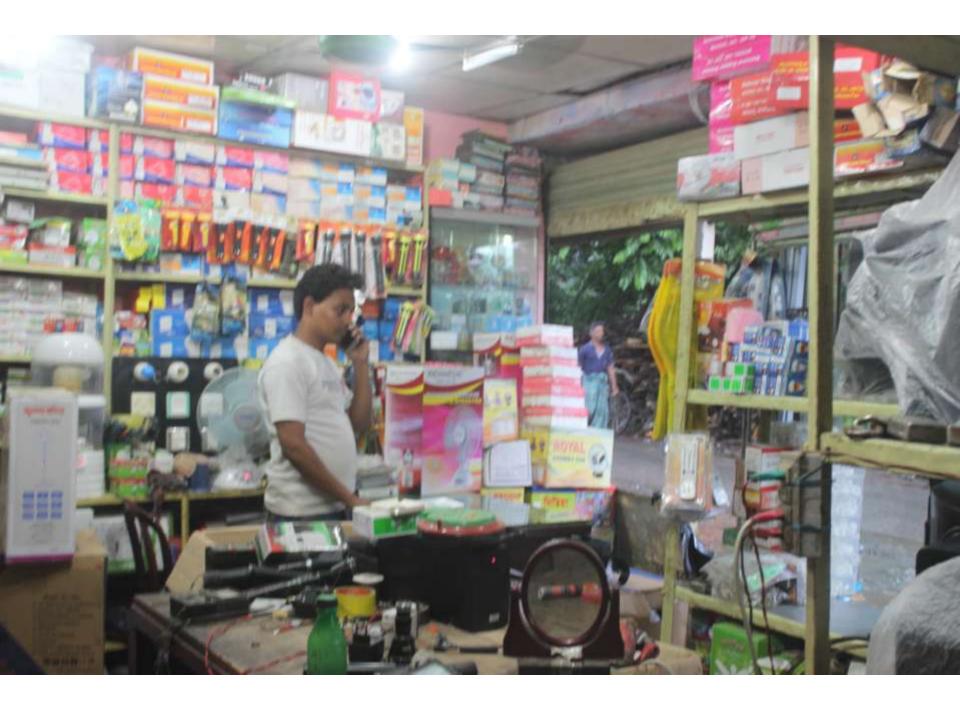

| Proposed Nobin Udyokta Business Info                 |   |                                                                                                                                                                                                                                                                                                                                                                                                                        |  |  |  |  |
|------------------------------------------------------|---|------------------------------------------------------------------------------------------------------------------------------------------------------------------------------------------------------------------------------------------------------------------------------------------------------------------------------------------------------------------------------------------------------------------------|--|--|--|--|
| Business Name                                        | : | MA ELECTRIC & ELECTRONICS                                                                                                                                                                                                                                                                                                                                                                                              |  |  |  |  |
| Location                                             | : | utirhut, Manik Market                                                                                                                                                                                                                                                                                                                                                                                                  |  |  |  |  |
| Total Investment in BDT                              | : | BDT 850,000/-                                                                                                                                                                                                                                                                                                                                                                                                          |  |  |  |  |
| Financing                                            | : | Self BDT 700,000/-(from existing business) 82%<br>Required Investment BDT 1,50,000/-(as equity) 18%                                                                                                                                                                                                                                                                                                                    |  |  |  |  |
| Present salary/drawings<br>from business (estimates) | : | BDT 5,000/-                                                                                                                                                                                                                                                                                                                                                                                                            |  |  |  |  |
| Proposed Salary                                      | : | BDT 10,000/-                                                                                                                                                                                                                                                                                                                                                                                                           |  |  |  |  |
| Size of shop                                         | : | 288 square ft                                                                                                                                                                                                                                                                                                                                                                                                          |  |  |  |  |
| Security of the shop                                 | : | BDT 40,000/-                                                                                                                                                                                                                                                                                                                                                                                                           |  |  |  |  |
| Implementation                                       |   | <ul> <li>The business is planned to be scaled up by investment in existing goods like; Electronics item etc.</li> <li>Average 10% gain on sale.</li> <li>The business is operating by entrepreneur. Existing 1 employees.</li> <li>After getting equity fund 2 employee will be appointed.</li> <li>The shop is rented.</li> <li>Collects goods from Dhaka, Feni.</li> <li>Agreed grace period is 3 months.</li> </ul> |  |  |  |  |