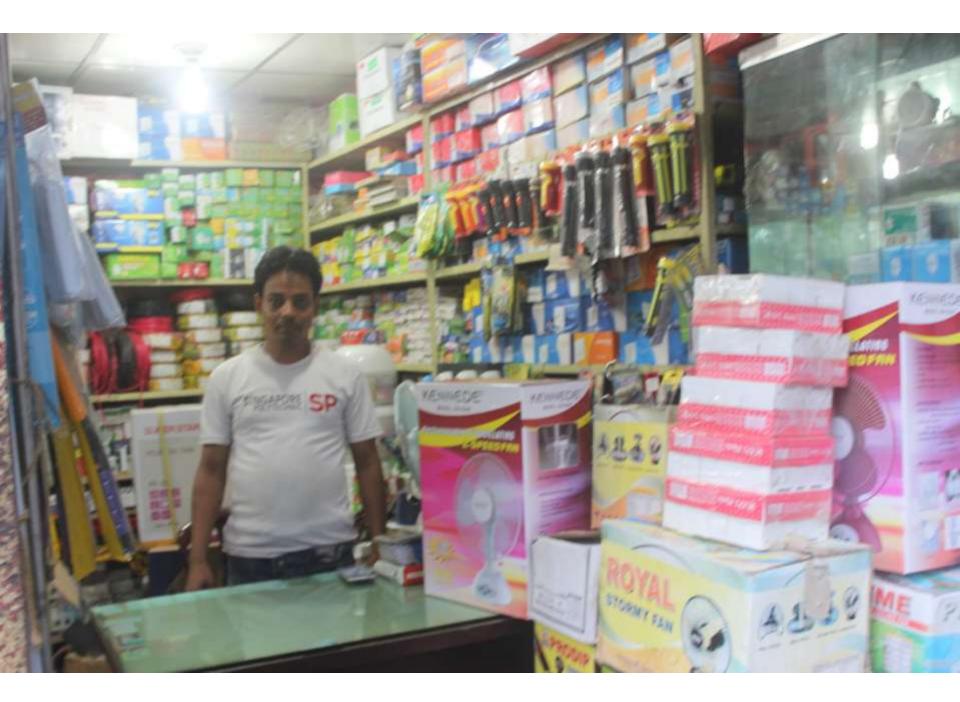

| Proposed Nobin Udyokta Business Info                 |   |                                                                                                                                                                                                                                                                                                                                                                                                                        |  |  |  |  |
|------------------------------------------------------|---|------------------------------------------------------------------------------------------------------------------------------------------------------------------------------------------------------------------------------------------------------------------------------------------------------------------------------------------------------------------------------------------------------------------------|--|--|--|--|
| Business Name                                        | : | MA ELECTRIC & ELECTRONICS                                                                                                                                                                                                                                                                                                                                                                                              |  |  |  |  |
| Location                                             | : | utirhut, Manik Market                                                                                                                                                                                                                                                                                                                                                                                                  |  |  |  |  |
| Total Investment in BDT                              | : | BDT 850,000/-                                                                                                                                                                                                                                                                                                                                                                                                          |  |  |  |  |
| Financing                                            | : | Self BDT 700,000/-(from existing business) 82%<br>Required Investment BDT 1,50,000/-(as equity) 18%                                                                                                                                                                                                                                                                                                                    |  |  |  |  |
| Present salary/drawings<br>from business (estimates) | : | BDT 5,000/-                                                                                                                                                                                                                                                                                                                                                                                                            |  |  |  |  |
| Proposed Salary                                      | : | BDT 10,000/-                                                                                                                                                                                                                                                                                                                                                                                                           |  |  |  |  |
| Size of shop                                         | : | 288 square ft                                                                                                                                                                                                                                                                                                                                                                                                          |  |  |  |  |
| Security of the shop                                 | : | BDT 40,000/-                                                                                                                                                                                                                                                                                                                                                                                                           |  |  |  |  |
| Implementation                                       |   | <ul> <li>The business is planned to be scaled up by investment in existing goods like; Electronics item etc.</li> <li>Average 10% gain on sale.</li> <li>The business is operating by entrepreneur. Existing 1 employees.</li> <li>After getting equity fund 2 employee will be appointed.</li> <li>The shop is rented.</li> <li>Collects goods from Dhaka, Feni.</li> <li>Agreed grace period is 3 months.</li> </ul> |  |  |  |  |