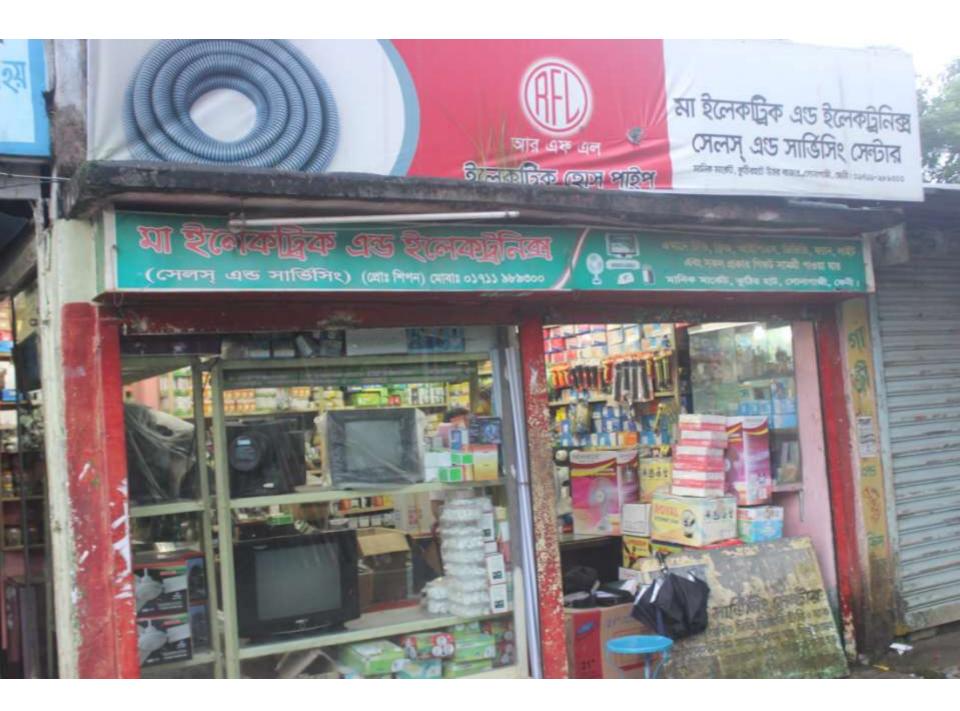

| Proposed Nobin Udyokta Business Info                 |   |                                                                                                                                                                                                                                                                                                                                                                                                                        |  |  |  |  |
|------------------------------------------------------|---|------------------------------------------------------------------------------------------------------------------------------------------------------------------------------------------------------------------------------------------------------------------------------------------------------------------------------------------------------------------------------------------------------------------------|--|--|--|--|
| Business Name                                        | : | MA ELECTRIC & ELECTRONICS                                                                                                                                                                                                                                                                                                                                                                                              |  |  |  |  |
| Location                                             | : | utirhut, Manik Market                                                                                                                                                                                                                                                                                                                                                                                                  |  |  |  |  |
| Total Investment in BDT                              | : | BDT 850,000/-                                                                                                                                                                                                                                                                                                                                                                                                          |  |  |  |  |
| Financing                                            | : | Self BDT 700,000/-(from existing business) 82%<br>Required Investment BDT 1,50,000/-(as equity) 18%                                                                                                                                                                                                                                                                                                                    |  |  |  |  |
| Present salary/drawings<br>from business (estimates) | : | BDT 5,000/-                                                                                                                                                                                                                                                                                                                                                                                                            |  |  |  |  |
| Proposed Salary                                      | : | BDT 10,000/-                                                                                                                                                                                                                                                                                                                                                                                                           |  |  |  |  |
| Size of shop                                         | : | 288 square ft                                                                                                                                                                                                                                                                                                                                                                                                          |  |  |  |  |
| Security of the shop                                 | : | BDT 40,000/-                                                                                                                                                                                                                                                                                                                                                                                                           |  |  |  |  |
| Implementation                                       |   | <ul> <li>The business is planned to be scaled up by investment in existing goods like; Electronics item etc.</li> <li>Average 10% gain on sale.</li> <li>The business is operating by entrepreneur. Existing 1 employees.</li> <li>After getting equity fund 2 employee will be appointed.</li> <li>The shop is rented.</li> <li>Collects goods from Dhaka, Feni.</li> <li>Agreed grace period is 3 months.</li> </ul> |  |  |  |  |