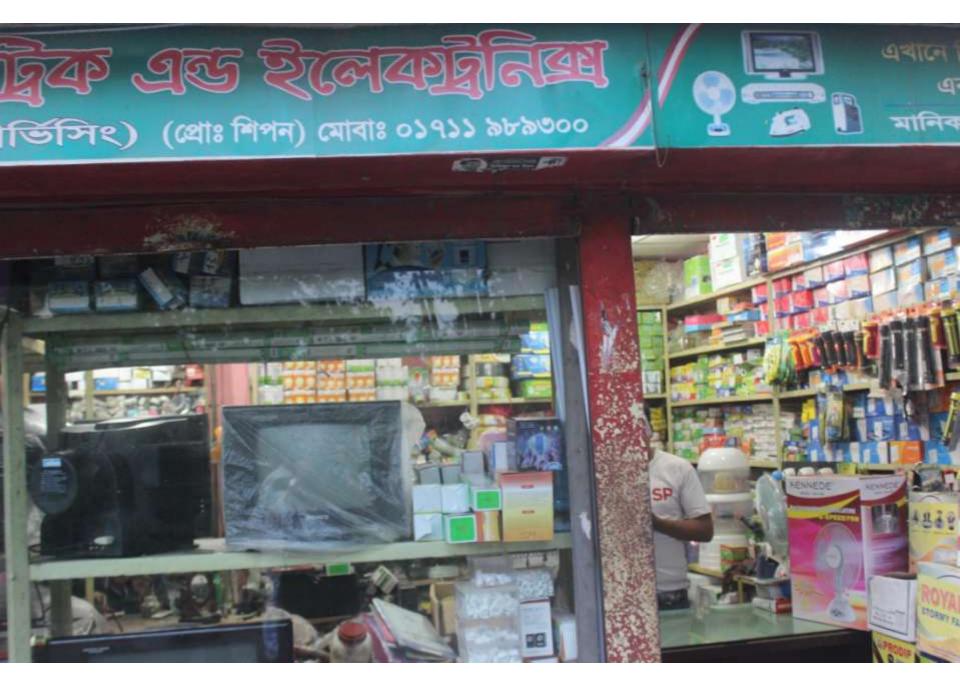

| Proposed Nobin Udyokta Business Info                 |   |                                                                                                                                                                                                                                                                                                                                                                                                                        |  |  |  |  |
|------------------------------------------------------|---|------------------------------------------------------------------------------------------------------------------------------------------------------------------------------------------------------------------------------------------------------------------------------------------------------------------------------------------------------------------------------------------------------------------------|--|--|--|--|
| Business Name                                        | : | MA ELECTRIC & ELECTRONICS                                                                                                                                                                                                                                                                                                                                                                                              |  |  |  |  |
| Location                                             | : | utirhut, Manik Market                                                                                                                                                                                                                                                                                                                                                                                                  |  |  |  |  |
| Total Investment in BDT                              | : | BDT 850,000/-                                                                                                                                                                                                                                                                                                                                                                                                          |  |  |  |  |
| Financing                                            | : | Self BDT 700,000/-(from existing business) 82%<br>Required Investment BDT 1,50,000/-(as equity) 18%                                                                                                                                                                                                                                                                                                                    |  |  |  |  |
| Present salary/drawings<br>from business (estimates) | : | BDT 5,000/-                                                                                                                                                                                                                                                                                                                                                                                                            |  |  |  |  |
| Proposed Salary                                      | : | BDT 10,000/-                                                                                                                                                                                                                                                                                                                                                                                                           |  |  |  |  |
| Size of shop                                         | : | 288 square ft                                                                                                                                                                                                                                                                                                                                                                                                          |  |  |  |  |
| Security of the shop                                 | : | BDT 40,000/-                                                                                                                                                                                                                                                                                                                                                                                                           |  |  |  |  |
| Implementation                                       |   | <ul> <li>The business is planned to be scaled up by investment in existing goods like; Electronics item etc.</li> <li>Average 10% gain on sale.</li> <li>The business is operating by entrepreneur. Existing 1 employees.</li> <li>After getting equity fund 2 employee will be appointed.</li> <li>The shop is rented.</li> <li>Collects goods from Dhaka, Feni.</li> <li>Agreed grace period is 3 months.</li> </ul> |  |  |  |  |