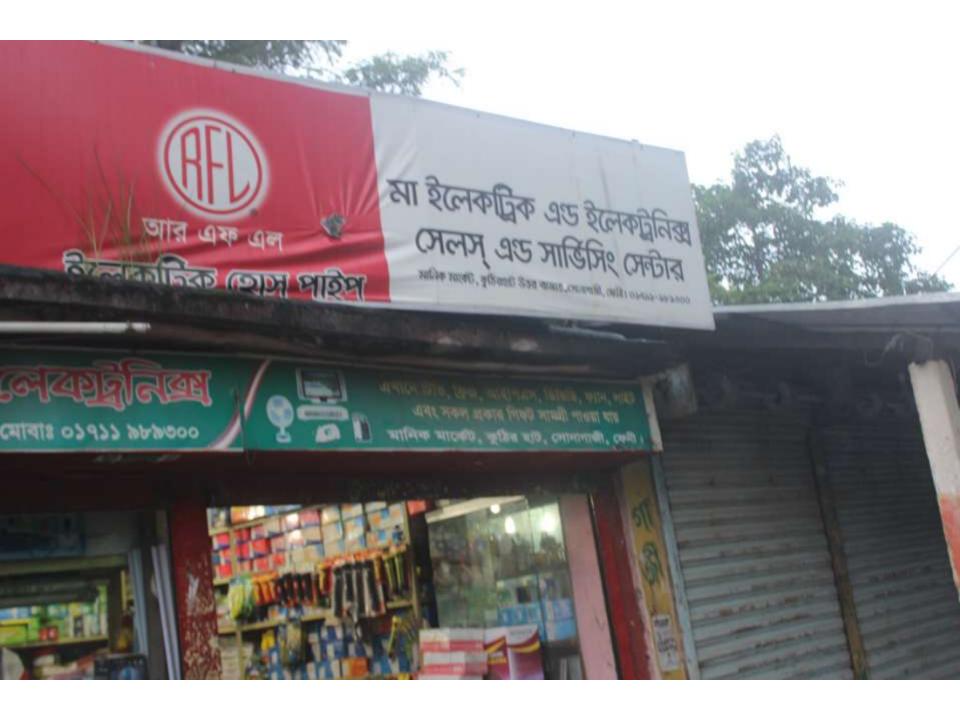

| Proposed Nobin Udyokta Business Info                 |   |                                                                                                                                                                                                                                                                                                                                                                                                                        |  |  |  |  |
|------------------------------------------------------|---|------------------------------------------------------------------------------------------------------------------------------------------------------------------------------------------------------------------------------------------------------------------------------------------------------------------------------------------------------------------------------------------------------------------------|--|--|--|--|
| Business Name                                        | : | MA ELECTRIC & ELECTRONICS                                                                                                                                                                                                                                                                                                                                                                                              |  |  |  |  |
| Location                                             | : | utirhut, Manik Market                                                                                                                                                                                                                                                                                                                                                                                                  |  |  |  |  |
| Total Investment in BDT                              | : | BDT 850,000/-                                                                                                                                                                                                                                                                                                                                                                                                          |  |  |  |  |
| Financing                                            | : | Self BDT 700,000/-(from existing business) 82%<br>Required Investment BDT 1,50,000/-(as equity) 18%                                                                                                                                                                                                                                                                                                                    |  |  |  |  |
| Present salary/drawings<br>from business (estimates) | : | BDT 5,000/-                                                                                                                                                                                                                                                                                                                                                                                                            |  |  |  |  |
| Proposed Salary                                      | : | BDT 10,000/-                                                                                                                                                                                                                                                                                                                                                                                                           |  |  |  |  |
| Size of shop                                         | : | 288 square ft                                                                                                                                                                                                                                                                                                                                                                                                          |  |  |  |  |
| Security of the shop                                 | : | BDT 40,000/-                                                                                                                                                                                                                                                                                                                                                                                                           |  |  |  |  |
| Implementation                                       |   | <ul> <li>The business is planned to be scaled up by investment in existing goods like; Electronics item etc.</li> <li>Average 10% gain on sale.</li> <li>The business is operating by entrepreneur. Existing 1 employees.</li> <li>After getting equity fund 2 employee will be appointed.</li> <li>The shop is rented.</li> <li>Collects goods from Dhaka, Feni.</li> <li>Agreed grace period is 3 months.</li> </ul> |  |  |  |  |