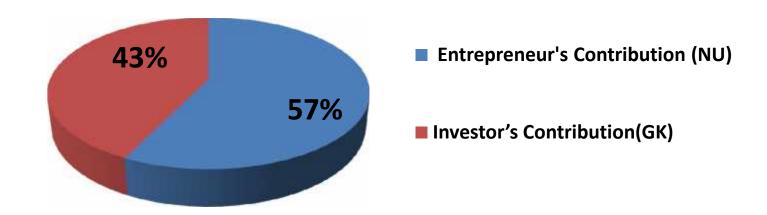

### **Source of Finance**

| Source                           | Amount in BDT | In % |
|----------------------------------|---------------|------|
| Entrepreneur's Contribution (NU) | 174,000       | 57   |
| Investor's Contribution(GK)      | 130,000       | 43   |
| Total Investment                 | 304,000       | 100  |