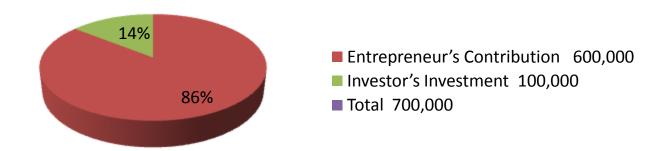

| nvestment | <b>Brea</b> | ko | lown |
|-----------|-------------|----|------|
|           |             |    |      |

|                  | Exist | ing        | Proposed |     |            |         |          |
|------------------|-------|------------|----------|-----|------------|---------|----------|
| Particulars Qty. |       | Unit Price | Amount   | Qty | Unit Price | Amount  | Proposed |
|                  |       |            | (BDT)    |     |            | (BDT)   | Total    |
| Rice             | 80    | 2000       | 160,000  | 0   | 0          | 30,000  | 190,000  |
| Oil              | 200   | 100        | 20,000   | 0   | 0          | 20,000  | 40,000   |
| Clarified butter | 0     | 0          | 20,000   | 0   | 0          | 20,000  | 40,000   |
| Others           | 0     | 0          | 400,000  | 0   | 0          | 10,000  | 410,000  |
| Spice            | 0     | 0          | 0        | 0   | 0          | 10,000  | 10,000   |
| Soap             | 0     | 0          | 0        | 0   | 0          | 10,000  | 10,000   |
| Total            | 280   | 0          | 600,000  | 0   | 0          | 100,000 | 700,000  |