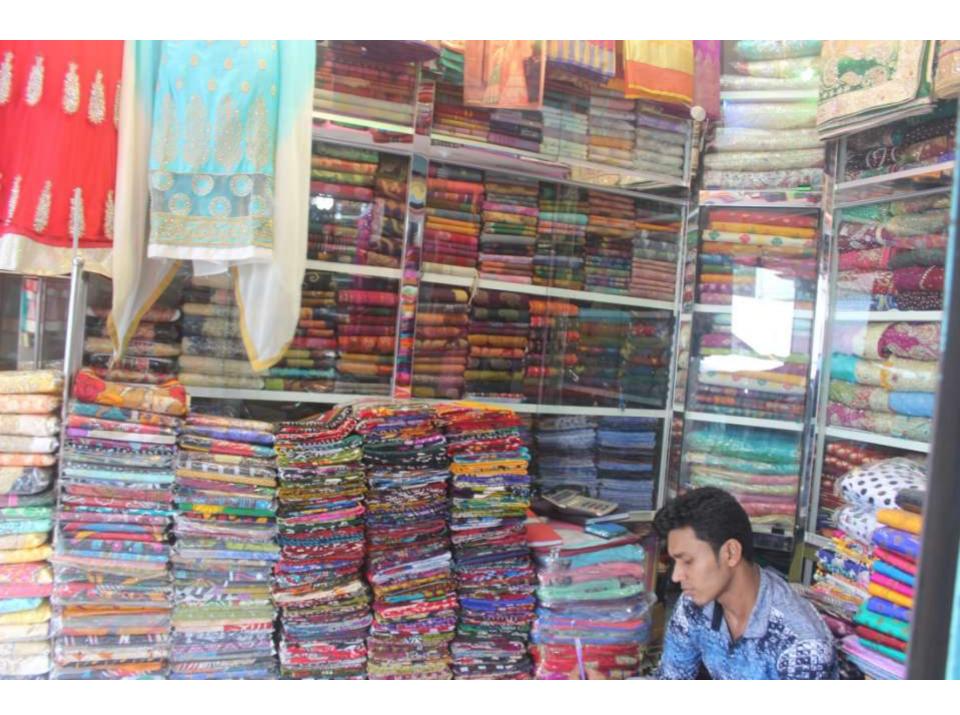

| Proposed Nobin Udyokta Business Info              |    |                                                                                                                                                                                                                                                                                                                                                                                                     |  |  |
|---------------------------------------------------|----|-----------------------------------------------------------------------------------------------------------------------------------------------------------------------------------------------------------------------------------------------------------------------------------------------------------------------------------------------------------------------------------------------------|--|--|
| Business Name                                     | :  | NEW MAYER ACHOL                                                                                                                                                                                                                                                                                                                                                                                     |  |  |
| Location                                          | :  | National plaza, dagonvuiyan, Feni                                                                                                                                                                                                                                                                                                                                                                   |  |  |
| Total Investment in BDT                           | :  | BDT 690,000/-                                                                                                                                                                                                                                                                                                                                                                                       |  |  |
| Financing                                         | :  | Self BDT 590,000/-(from existing business) 86% Required Investment BDT 100,000/-(as equity) 14%                                                                                                                                                                                                                                                                                                     |  |  |
| Present salary/drawings from business (estimates) | •  | BDT 5,000/-                                                                                                                                                                                                                                                                                                                                                                                         |  |  |
| Proposed Salary                                   | :  | BDT 5,000/-                                                                                                                                                                                                                                                                                                                                                                                         |  |  |
| Size of shop                                      | :  | 12 ft x 7 ft= 84 square ft                                                                                                                                                                                                                                                                                                                                                                          |  |  |
| Security of the shop                              | :  | -                                                                                                                                                                                                                                                                                                                                                                                                   |  |  |
| Implementation                                    | •• | <ul> <li>The business is planned to be scaled up by investment in existing goods like; Shari etc.</li> <li>Average 10% gain on sale.</li> <li>The business is operating by entrepreneur. Existing 1 employee</li> <li>After getting equity fund 1 employee will be appointed.</li> <li>The shop is rented.</li> <li>Collects goods from Dhaka.</li> <li>Agreed grace period is 3 months.</li> </ul> |  |  |