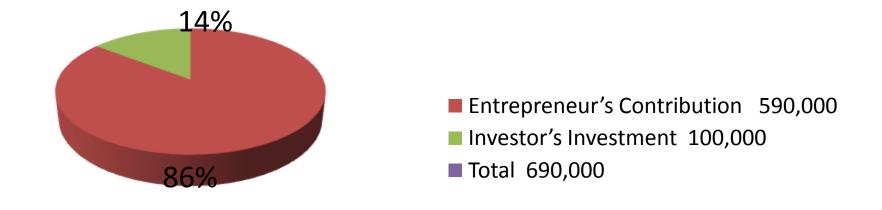

| Proposed Nobin Udyokta Business Info              |    |                                                                                                                                                                                                                                                                                                                                                                                                     |  |  |
|---------------------------------------------------|----|-----------------------------------------------------------------------------------------------------------------------------------------------------------------------------------------------------------------------------------------------------------------------------------------------------------------------------------------------------------------------------------------------------|--|--|
| Business Name                                     | :  | NEW MAYER ACHOL                                                                                                                                                                                                                                                                                                                                                                                     |  |  |
| Location                                          | :  | National plaza, dagonvuiyan, Feni                                                                                                                                                                                                                                                                                                                                                                   |  |  |
| Total Investment in BDT                           | :  | BDT 690,000/-                                                                                                                                                                                                                                                                                                                                                                                       |  |  |
| Financing                                         | :  | Self BDT 590,000/-(from existing business) 86% Required Investment BDT 100,000/-(as equity) 14%                                                                                                                                                                                                                                                                                                     |  |  |
| Present salary/drawings from business (estimates) | •  | BDT 5,000/-                                                                                                                                                                                                                                                                                                                                                                                         |  |  |
| Proposed Salary                                   | :  | BDT 5,000/-                                                                                                                                                                                                                                                                                                                                                                                         |  |  |
| Size of shop                                      | :  | 12 ft x 7 ft= 84 square ft                                                                                                                                                                                                                                                                                                                                                                          |  |  |
| Security of the shop                              | :  | -                                                                                                                                                                                                                                                                                                                                                                                                   |  |  |
| Implementation                                    | •• | <ul> <li>The business is planned to be scaled up by investment in existing goods like; Shari etc.</li> <li>Average 10% gain on sale.</li> <li>The business is operating by entrepreneur. Existing 1 employee</li> <li>After getting equity fund 1 employee will be appointed.</li> <li>The shop is rented.</li> <li>Collects goods from Dhaka.</li> <li>Agreed grace period is 3 months.</li> </ul> |  |  |

|              |      |       | Investment | Break | down     |         |          |  |
|--------------|------|-------|------------|-------|----------|---------|----------|--|
| Existing     |      |       |            |       | Proposed |         |          |  |
| Particulars  | Qty. | Unit  | Amount     | Qty   | Unit     | Amount  | Proposed |  |
|              |      | Price | (BDT)      |       | Price    | (BDT)   | Total    |  |
| Large Sharee | 30   | 7000  | 210,000    | 5     | 7,000    | 35,000  | 245,000  |  |
| Three Piece  | 200  | 1100  | 220,000    | 20    | 1,500    | 30,000  | 250,000  |  |
| Print Sharee | 325  | 400   | 130,000    | 10    | 2,700    | 27,000  | 157,000  |  |
| Lungi        | 100  | 300   | 30,000     | 8     | 1,000    | 8,000   | 38,000   |  |
| Total        | 655  |       | 590,000    | 43    |          | 100,000 | 690,000  |  |