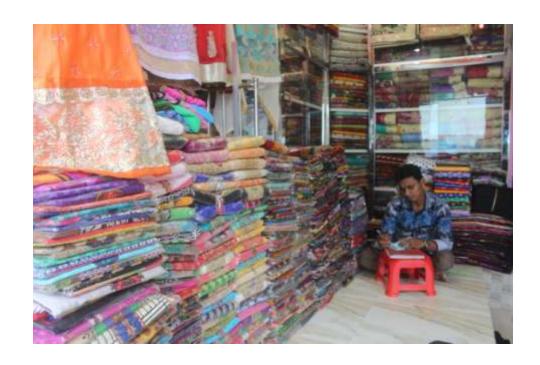

| Proposed Nobin Udyokta Business Info              |    |                                                                                                                                                                                                                                                                                                                                                                                                     |  |  |
|---------------------------------------------------|----|-----------------------------------------------------------------------------------------------------------------------------------------------------------------------------------------------------------------------------------------------------------------------------------------------------------------------------------------------------------------------------------------------------|--|--|
| Business Name                                     | :  | NEW MAYER ACHOL                                                                                                                                                                                                                                                                                                                                                                                     |  |  |
| Location                                          | :  | National plaza, dagonvuiyan, Feni                                                                                                                                                                                                                                                                                                                                                                   |  |  |
| Total Investment in BDT                           | :  | BDT 690,000/-                                                                                                                                                                                                                                                                                                                                                                                       |  |  |
| Financing                                         | :  | Self BDT 590,000/-(from existing business) 86% Required Investment BDT 100,000/-(as equity) 14%                                                                                                                                                                                                                                                                                                     |  |  |
| Present salary/drawings from business (estimates) | •  | BDT 5,000/-                                                                                                                                                                                                                                                                                                                                                                                         |  |  |
| Proposed Salary                                   | :  | BDT 5,000/-                                                                                                                                                                                                                                                                                                                                                                                         |  |  |
| Size of shop                                      | :  | 12 ft x 7 ft= 84 square ft                                                                                                                                                                                                                                                                                                                                                                          |  |  |
| Security of the shop                              | :  | -                                                                                                                                                                                                                                                                                                                                                                                                   |  |  |
| Implementation                                    | •• | <ul> <li>The business is planned to be scaled up by investment in existing goods like; Shari etc.</li> <li>Average 10% gain on sale.</li> <li>The business is operating by entrepreneur. Existing 1 employee</li> <li>After getting equity fund 1 employee will be appointed.</li> <li>The shop is rented.</li> <li>Collects goods from Dhaka.</li> <li>Agreed grace period is 3 months.</li> </ul> |  |  |