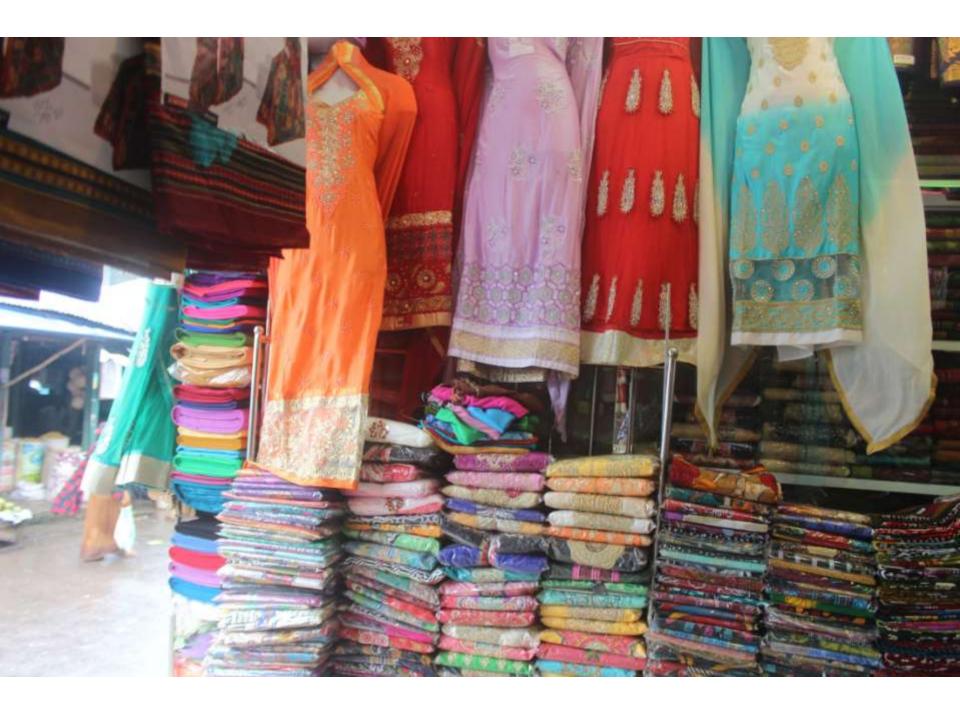

| Proposed Nobin Udyokta Business Info              |    |                                                                                                                                                                                                                                                                                                                                                                                                     |  |  |
|---------------------------------------------------|----|-----------------------------------------------------------------------------------------------------------------------------------------------------------------------------------------------------------------------------------------------------------------------------------------------------------------------------------------------------------------------------------------------------|--|--|
| Business Name                                     | :  | NEW MAYER ACHOL                                                                                                                                                                                                                                                                                                                                                                                     |  |  |
| Location                                          | :  | National plaza, dagonvuiyan, Feni                                                                                                                                                                                                                                                                                                                                                                   |  |  |
| Total Investment in BDT                           | :  | BDT 690,000/-                                                                                                                                                                                                                                                                                                                                                                                       |  |  |
| Financing                                         | :  | Self BDT 590,000/-(from existing business) 86% Required Investment BDT 100,000/-(as equity) 14%                                                                                                                                                                                                                                                                                                     |  |  |
| Present salary/drawings from business (estimates) | •  | BDT 5,000/-                                                                                                                                                                                                                                                                                                                                                                                         |  |  |
| Proposed Salary                                   | :  | BDT 5,000/-                                                                                                                                                                                                                                                                                                                                                                                         |  |  |
| Size of shop                                      | :  | 12 ft x 7 ft= 84 square ft                                                                                                                                                                                                                                                                                                                                                                          |  |  |
| Security of the shop                              | :  | -                                                                                                                                                                                                                                                                                                                                                                                                   |  |  |
| Implementation                                    | •• | <ul> <li>The business is planned to be scaled up by investment in existing goods like; Shari etc.</li> <li>Average 10% gain on sale.</li> <li>The business is operating by entrepreneur. Existing 1 employee</li> <li>After getting equity fund 1 employee will be appointed.</li> <li>The shop is rented.</li> <li>Collects goods from Dhaka.</li> <li>Agreed grace period is 3 months.</li> </ul> |  |  |