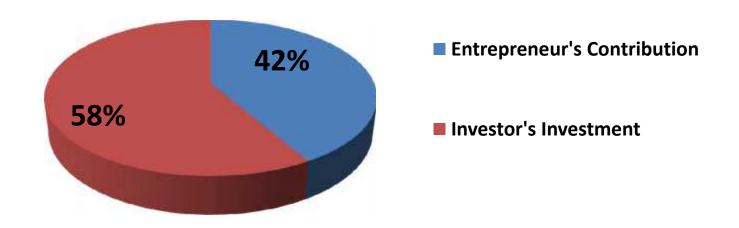

## **Source of Finance**

| Source                      | Amount in BDT | In % |
|-----------------------------|---------------|------|
| Particulars                 |               |      |
| Entrepreneur's Contribution | 50,000        | 42   |
| Investor's Investment       | 70,000        | 58   |
| Total Investment            | 120,000       | 100  |