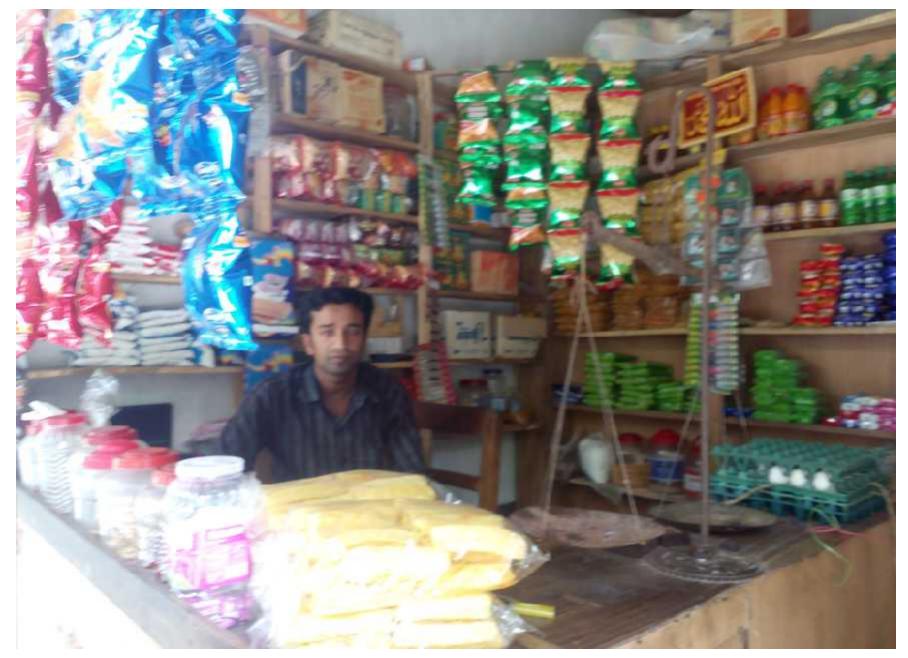

Proposed NU Business Name: Ohab Store

#### PROPOSED NOBIN UDYOKTA BUSINESS INFO

| Business Name                                     | : | Ohab Store                                                                                                                                                                                                                                                                                                                                                                                                                                                                |
|---------------------------------------------------|---|---------------------------------------------------------------------------------------------------------------------------------------------------------------------------------------------------------------------------------------------------------------------------------------------------------------------------------------------------------------------------------------------------------------------------------------------------------------------------|
| Address/ Location                                 | : | Gopogram, Jotpara                                                                                                                                                                                                                                                                                                                                                                                                                                                         |
|                                                   |   | Thana: Khoksa, District: Kushtia.                                                                                                                                                                                                                                                                                                                                                                                                                                         |
| Total Investment in BDT                           | : | BDT: 1,20,000                                                                                                                                                                                                                                                                                                                                                                                                                                                             |
| Financing                                         | : | Self BDT: 50,000 (from existing business)                                                                                                                                                                                                                                                                                                                                                                                                                                 |
|                                                   |   | Required Investment BDT: 70,000 (as equity)                                                                                                                                                                                                                                                                                                                                                                                                                               |
| Present salary/drawings from business (estimates) | : | BDT 5000 (Five thousand )                                                                                                                                                                                                                                                                                                                                                                                                                                                 |
| Proposed Salary                                   | : | BDT 8000 (Eight thousand )                                                                                                                                                                                                                                                                                                                                                                                                                                                |
| Proposed Business Implementation Plan:            | : | <ul> <li>➤ This is an on going project so the fund needs to increase the volume of products;</li> <li>➤ The product line is rice, egg, oil, biscuit, soap, soft drinks, salt, mustard Oil, washing powder, chanachur, cosmetics, cattle feeds, vegetables etc;</li> <li>➤ The existing product volume will be increased after getting the new investment;</li> <li>➤ Average 15 % gross profit on sales;</li> <li>➤ Payback period to the investor is 2 years;</li> </ul> |