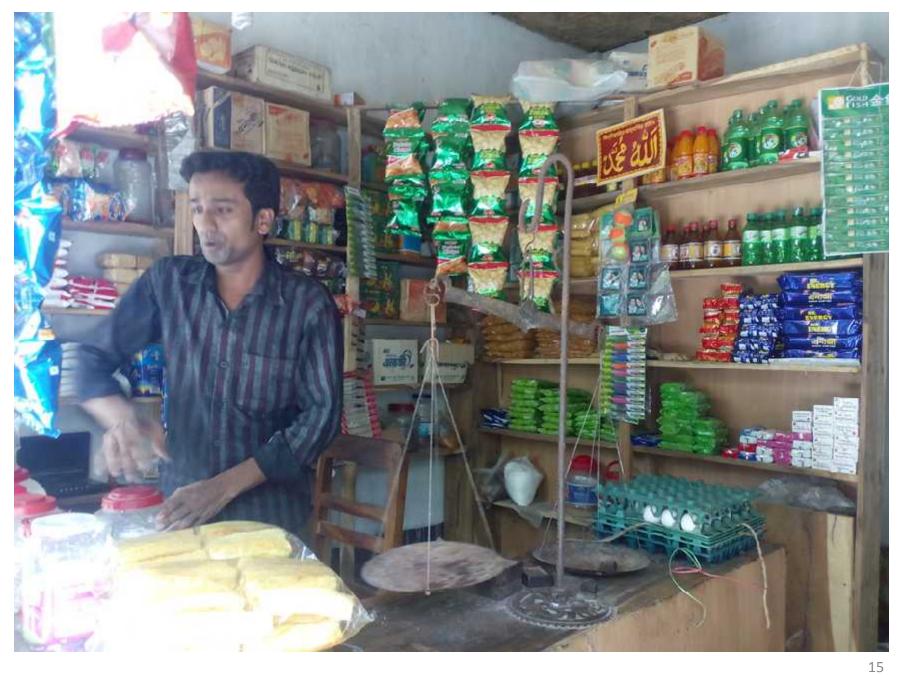

Proposed NU Business Name: Ohab Store

#### PROPOSED NOBIN UDYOKTA BUSINESS INFO

| Business Name                                     | : | Ohab Store                                                                                                                                                                                                                                                                                                                                                                                                                                                                |
|---------------------------------------------------|---|---------------------------------------------------------------------------------------------------------------------------------------------------------------------------------------------------------------------------------------------------------------------------------------------------------------------------------------------------------------------------------------------------------------------------------------------------------------------------|
| Address/ Location                                 | : | Gopogram, Jotpara                                                                                                                                                                                                                                                                                                                                                                                                                                                         |
|                                                   |   | Thana: Khoksa, District: Kushtia.                                                                                                                                                                                                                                                                                                                                                                                                                                         |
| Total Investment in BDT                           | : | BDT: 1,20,000                                                                                                                                                                                                                                                                                                                                                                                                                                                             |
| Financing                                         | : | Self BDT: 50,000 (from existing business)                                                                                                                                                                                                                                                                                                                                                                                                                                 |
|                                                   |   | Required Investment BDT: 70,000 (as equity)                                                                                                                                                                                                                                                                                                                                                                                                                               |
| Present salary/drawings from business (estimates) | : | BDT 5000 (Five thousand )                                                                                                                                                                                                                                                                                                                                                                                                                                                 |
| Proposed Salary                                   | : | BDT 8000 (Eight thousand )                                                                                                                                                                                                                                                                                                                                                                                                                                                |
| Proposed Business Implementation Plan:            | : | <ul> <li>➤ This is an on going project so the fund needs to increase the volume of products;</li> <li>➤ The product line is rice, egg, oil, biscuit, soap, soft drinks, salt, mustard Oil, washing powder, chanachur, cosmetics, cattle feeds, vegetables etc;</li> <li>➤ The existing product volume will be increased after getting the new investment;</li> <li>➤ Average 15 % gross profit on sales;</li> <li>➤ Payback period to the investor is 2 years;</li> </ul> |