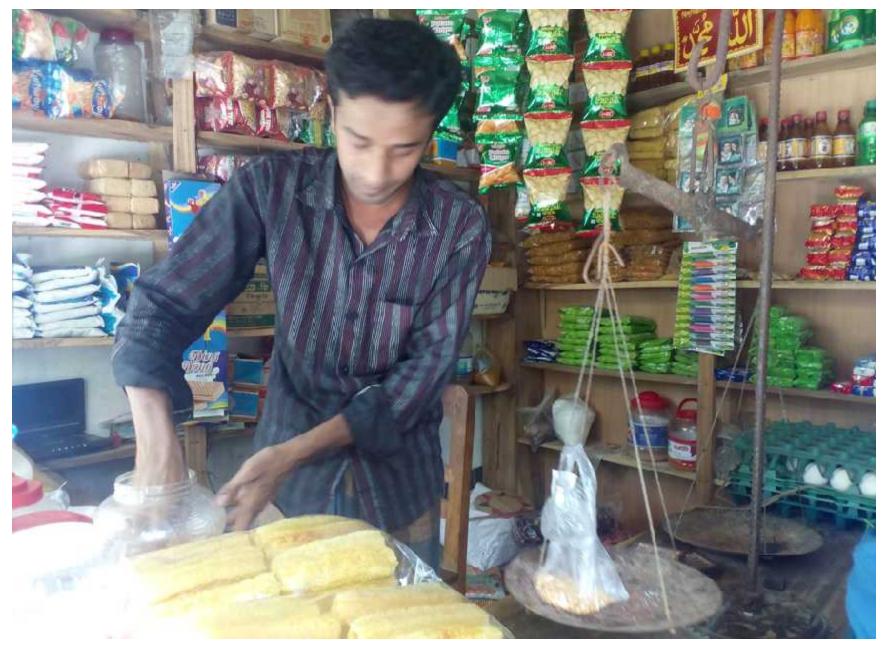

Proposed NU Business Name: Ohab Store

#### PROPOSED NOBIN UDYOKTA BUSINESS INFO

| Business Name                                     | : | Ohab Store                                                                                                                                                                                                                                                                                                                                                                                                                                                                |
|---------------------------------------------------|---|---------------------------------------------------------------------------------------------------------------------------------------------------------------------------------------------------------------------------------------------------------------------------------------------------------------------------------------------------------------------------------------------------------------------------------------------------------------------------|
| Address/ Location                                 | : | Gopogram, Jotpara                                                                                                                                                                                                                                                                                                                                                                                                                                                         |
|                                                   |   | Thana: Khoksa, District: Kushtia.                                                                                                                                                                                                                                                                                                                                                                                                                                         |
| Total Investment in BDT                           | : | BDT: 1,20,000                                                                                                                                                                                                                                                                                                                                                                                                                                                             |
| Financing                                         | : | Self BDT: 50,000 (from existing business)                                                                                                                                                                                                                                                                                                                                                                                                                                 |
|                                                   |   | Required Investment BDT: 70,000 (as equity)                                                                                                                                                                                                                                                                                                                                                                                                                               |
| Present salary/drawings from business (estimates) | : | BDT 5000 (Five thousand )                                                                                                                                                                                                                                                                                                                                                                                                                                                 |
| Proposed Salary                                   | : | BDT 8000 (Eight thousand )                                                                                                                                                                                                                                                                                                                                                                                                                                                |
| Proposed Business Implementation Plan:            | : | <ul> <li>➤ This is an on going project so the fund needs to increase the volume of products;</li> <li>➤ The product line is rice, egg, oil, biscuit, soap, soft drinks, salt, mustard Oil, washing powder, chanachur, cosmetics, cattle feeds, vegetables etc;</li> <li>➤ The existing product volume will be increased after getting the new investment;</li> <li>➤ Average 15 % gross profit on sales;</li> <li>➤ Payback period to the investor is 2 years;</li> </ul> |