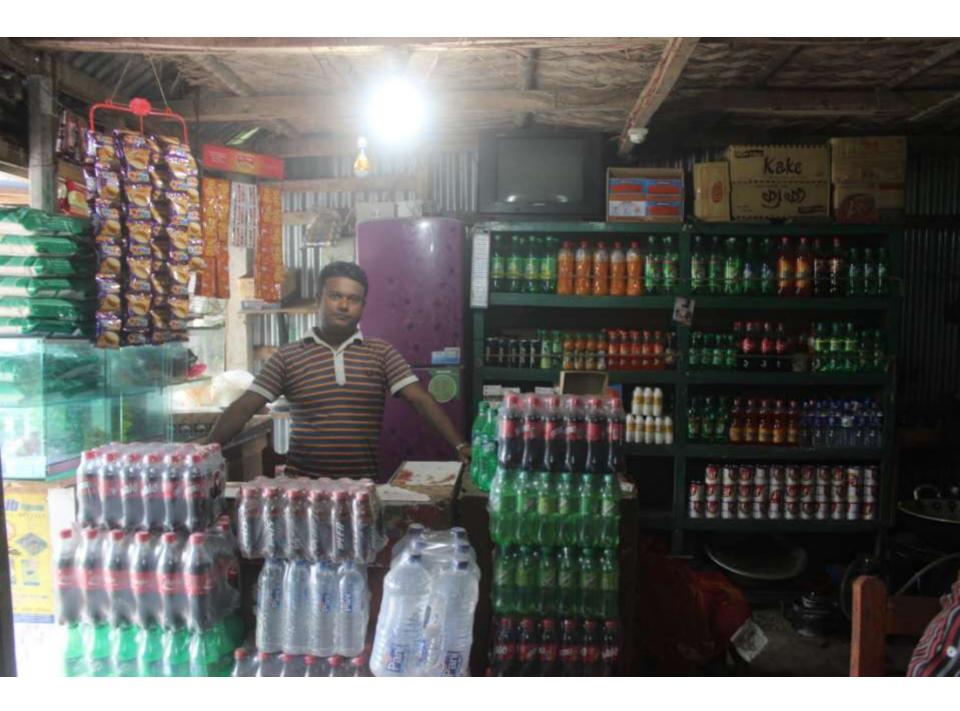

| Proposed Nobin Udyokta Business Info              |   |                                                                                                                                                                                                                                                                                                                                                                                                                     |  |
|---------------------------------------------------|---|---------------------------------------------------------------------------------------------------------------------------------------------------------------------------------------------------------------------------------------------------------------------------------------------------------------------------------------------------------------------------------------------------------------------|--|
| Business Name                                     | : | RAFIK STORE                                                                                                                                                                                                                                                                                                                                                                                                         |  |
| Location                                          | : | FAJILER HAT ROAD                                                                                                                                                                                                                                                                                                                                                                                                    |  |
| Total Investment in BDT                           | : | BDT 210,000/-                                                                                                                                                                                                                                                                                                                                                                                                       |  |
| Financing                                         | : | Self BDT 140,000/-(from existing business) 67%<br>Required Investment BDT 70,000/-(as equity) 33%                                                                                                                                                                                                                                                                                                                   |  |
| Present salary/drawings from business (estimates) | : | BDT 5,000/-                                                                                                                                                                                                                                                                                                                                                                                                         |  |
| Proposed Salary                                   | : | BDT 5,000/-                                                                                                                                                                                                                                                                                                                                                                                                         |  |
| Size of shop                                      | : | 12ft x 24ft= 288 square ft                                                                                                                                                                                                                                                                                                                                                                                          |  |
| Security of the shop                              | : | BDT 10,000/-                                                                                                                                                                                                                                                                                                                                                                                                        |  |
| Implementation                                    | : | <ul> <li>The business is planned to be scaled up by investment in existing goods like; Grocery item etc.</li> <li>Average 15% gain on sale.</li> <li>The business is operating by entrepreneur. Existing 1 employees.</li> <li>After getting equity fund 1 employee will be appointed.</li> <li>The shop is rented.</li> <li>Collects goods from Dagonvuiyan .</li> <li>Agreed grace period is 3 months.</li> </ul> |  |

# Pictures

tenil egistes ster getter affer anjes/and