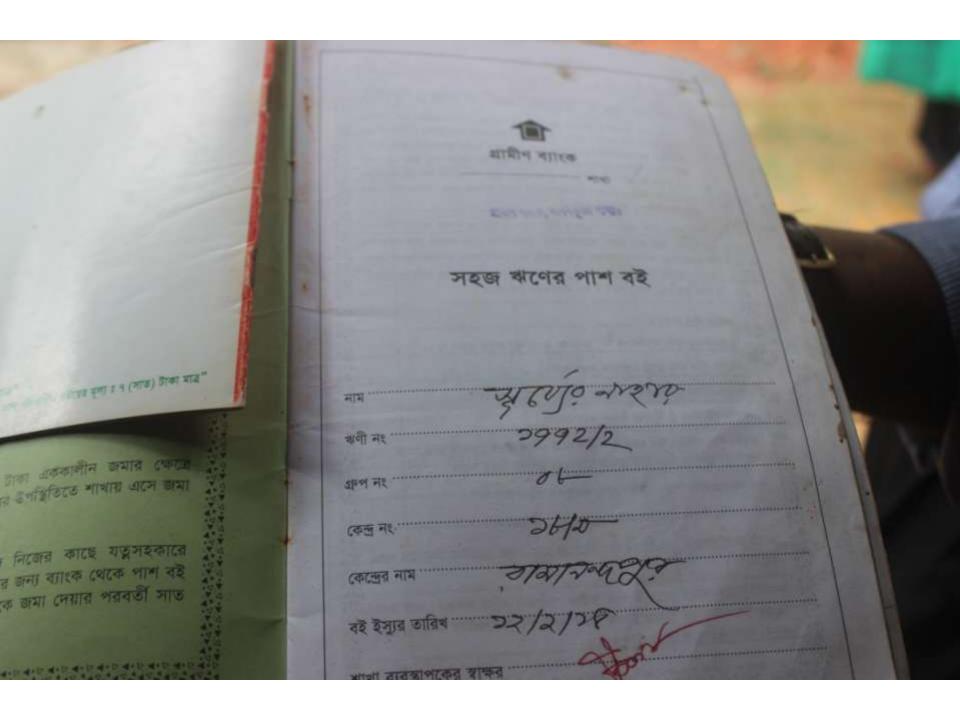

#### BRIEF HISTORY OF GB LOAN UTILIZATION BY HIS FAMILY

**SURJER NAHAR** joined Grameen Bank since 06 years ago. At first she took 10,000 taka loan from Grameen Bank. She gradually took loan from GB. Utilize loan in business.