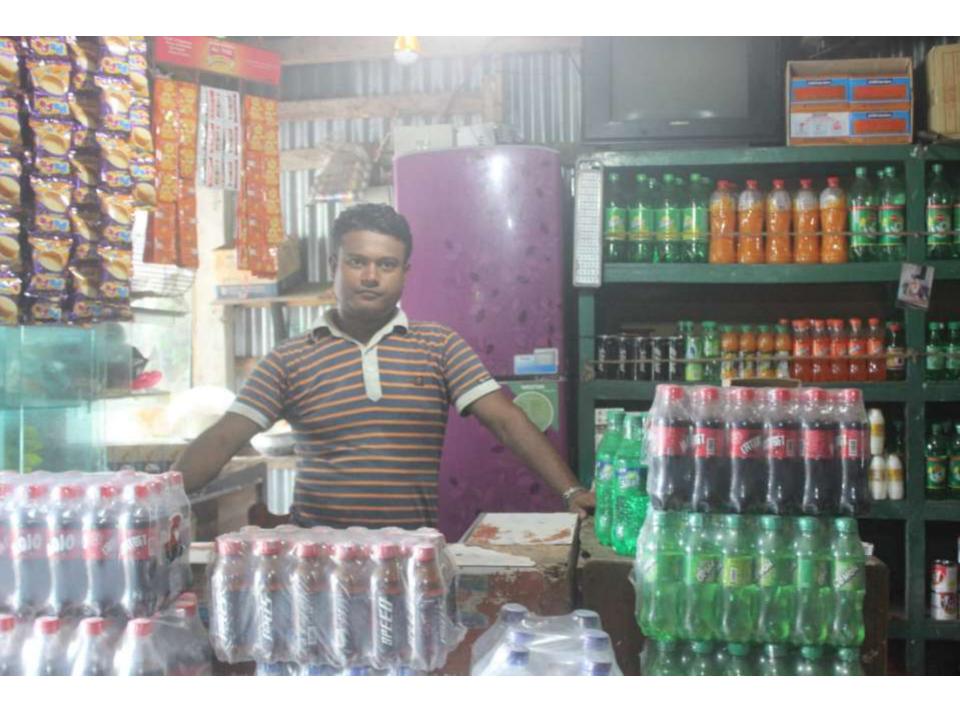

| Proposed Nobin Udyokta Business Info              |   |                                                                                                                                                                                                                                                                                                                                                                                                                     |  |
|---------------------------------------------------|---|---------------------------------------------------------------------------------------------------------------------------------------------------------------------------------------------------------------------------------------------------------------------------------------------------------------------------------------------------------------------------------------------------------------------|--|
| Business Name                                     | : | RAFIK STORE                                                                                                                                                                                                                                                                                                                                                                                                         |  |
| Location                                          | : | FAJILER HAT ROAD                                                                                                                                                                                                                                                                                                                                                                                                    |  |
| Total Investment in BDT                           | : | BDT 210,000/-                                                                                                                                                                                                                                                                                                                                                                                                       |  |
| Financing                                         | : | Self BDT 140,000/-(from existing business) 67%<br>Required Investment BDT 70,000/-(as equity) 33%                                                                                                                                                                                                                                                                                                                   |  |
| Present salary/drawings from business (estimates) | : | BDT 5,000/-                                                                                                                                                                                                                                                                                                                                                                                                         |  |
| Proposed Salary                                   | : | BDT 5,000/-                                                                                                                                                                                                                                                                                                                                                                                                         |  |
| Size of shop                                      | : | 12ft x 24ft= 288 square ft                                                                                                                                                                                                                                                                                                                                                                                          |  |
| Security of the shop                              | : | BDT 10,000/-                                                                                                                                                                                                                                                                                                                                                                                                        |  |
| Implementation                                    | : | <ul> <li>The business is planned to be scaled up by investment in existing goods like; Grocery item etc.</li> <li>Average 15% gain on sale.</li> <li>The business is operating by entrepreneur. Existing 1 employees.</li> <li>After getting equity fund 1 employee will be appointed.</li> <li>The shop is rented.</li> <li>Collects goods from Dagonvuiyan .</li> <li>Agreed grace period is 3 months.</li> </ul> |  |

# Pictures

tenil egistes ster getter affer anjes/and