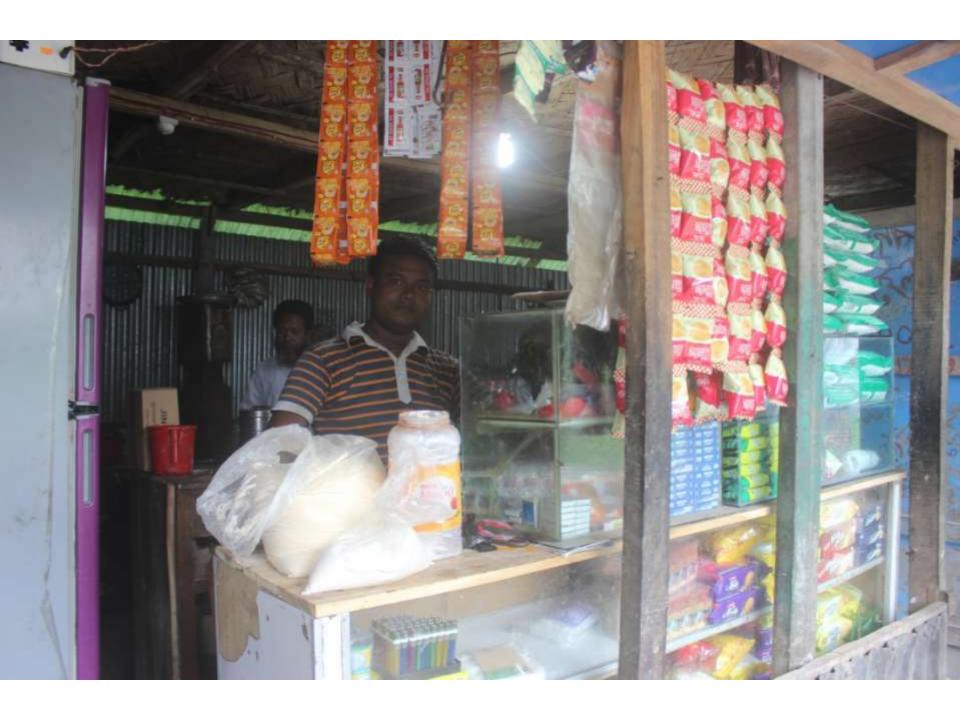

| Proposed Nobin Udyokta Business Info              |   |                                                                                                                                                                                                                                                                                                                                                                                                                     |  |
|---------------------------------------------------|---|---------------------------------------------------------------------------------------------------------------------------------------------------------------------------------------------------------------------------------------------------------------------------------------------------------------------------------------------------------------------------------------------------------------------|--|
| Business Name                                     | : | RAFIK STORE                                                                                                                                                                                                                                                                                                                                                                                                         |  |
| Location                                          | : | FAJILER HAT ROAD                                                                                                                                                                                                                                                                                                                                                                                                    |  |
| Total Investment in BDT                           | : | BDT 210,000/-                                                                                                                                                                                                                                                                                                                                                                                                       |  |
| Financing                                         | : | Self BDT 140,000/-(from existing business) 67%<br>Required Investment BDT 70,000/-(as equity) 33%                                                                                                                                                                                                                                                                                                                   |  |
| Present salary/drawings from business (estimates) | : | BDT 5,000/-                                                                                                                                                                                                                                                                                                                                                                                                         |  |
| Proposed Salary                                   | : | BDT 5,000/-                                                                                                                                                                                                                                                                                                                                                                                                         |  |
| Size of shop                                      | : | 12ft x 24ft= 288 square ft                                                                                                                                                                                                                                                                                                                                                                                          |  |
| Security of the shop                              | : | BDT 10,000/-                                                                                                                                                                                                                                                                                                                                                                                                        |  |
| Implementation                                    | : | <ul> <li>The business is planned to be scaled up by investment in existing goods like; Grocery item etc.</li> <li>Average 15% gain on sale.</li> <li>The business is operating by entrepreneur. Existing 1 employees.</li> <li>After getting equity fund 1 employee will be appointed.</li> <li>The shop is rented.</li> <li>Collects goods from Dagonvuiyan .</li> <li>Agreed grace period is 3 months.</li> </ul> |  |

# Pictures

tenil egistes ster getter affer anjes/and