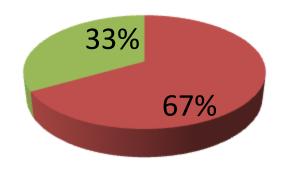

| Proposed Nobin Udyokta Business Info              |   |                                                                                                                                                                                                                                                                                                                                                                                                                     |  |
|---------------------------------------------------|---|---------------------------------------------------------------------------------------------------------------------------------------------------------------------------------------------------------------------------------------------------------------------------------------------------------------------------------------------------------------------------------------------------------------------|--|
| Business Name                                     | : | RAFIK STORE                                                                                                                                                                                                                                                                                                                                                                                                         |  |
| Location                                          | : | FAJILER HAT ROAD                                                                                                                                                                                                                                                                                                                                                                                                    |  |
| Total Investment in BDT                           | : | BDT 210,000/-                                                                                                                                                                                                                                                                                                                                                                                                       |  |
| Financing                                         | : | Self BDT 140,000/-(from existing business) 67%<br>Required Investment BDT 70,000/-(as equity) 33%                                                                                                                                                                                                                                                                                                                   |  |
| Present salary/drawings from business (estimates) | : | BDT 5,000/-                                                                                                                                                                                                                                                                                                                                                                                                         |  |
| Proposed Salary                                   | : | BDT 5,000/-                                                                                                                                                                                                                                                                                                                                                                                                         |  |
| Size of shop                                      | : | 12ft x 24ft= 288 square ft                                                                                                                                                                                                                                                                                                                                                                                          |  |
| Security of the shop                              | : | BDT 10,000/-                                                                                                                                                                                                                                                                                                                                                                                                        |  |
| Implementation                                    | : | <ul> <li>The business is planned to be scaled up by investment in existing goods like; Grocery item etc.</li> <li>Average 15% gain on sale.</li> <li>The business is operating by entrepreneur. Existing 1 employees.</li> <li>After getting equity fund 1 employee will be appointed.</li> <li>The shop is rented.</li> <li>Collects goods from Dagonvuiyan .</li> <li>Agreed grace period is 3 months.</li> </ul> |  |