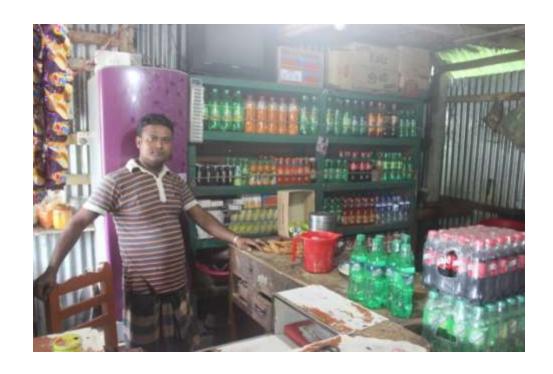

# Pictures

tenil egistes ster getter affer anjes/and

| Proposed Nobin Udyokta Business Info              |   |                                                                                                                                                                                                                                                                                                                                                                                                                     |  |
|---------------------------------------------------|---|---------------------------------------------------------------------------------------------------------------------------------------------------------------------------------------------------------------------------------------------------------------------------------------------------------------------------------------------------------------------------------------------------------------------|--|
| Business Name                                     | : | RAFIK STORE                                                                                                                                                                                                                                                                                                                                                                                                         |  |
| Location                                          | : | FAJILER HAT ROAD                                                                                                                                                                                                                                                                                                                                                                                                    |  |
| Total Investment in BDT                           | : | BDT 210,000/-                                                                                                                                                                                                                                                                                                                                                                                                       |  |
| Financing                                         | : | Self BDT 140,000/-(from existing business) 67%<br>Required Investment BDT 70,000/-(as equity) 33%                                                                                                                                                                                                                                                                                                                   |  |
| Present salary/drawings from business (estimates) | : | BDT 5,000/-                                                                                                                                                                                                                                                                                                                                                                                                         |  |
| Proposed Salary                                   | : | BDT 5,000/-                                                                                                                                                                                                                                                                                                                                                                                                         |  |
| Size of shop                                      | : | 12ft x 24ft= 288 square ft                                                                                                                                                                                                                                                                                                                                                                                          |  |
| Security of the shop                              | : | BDT 10,000/-                                                                                                                                                                                                                                                                                                                                                                                                        |  |
| Implementation                                    | : | <ul> <li>The business is planned to be scaled up by investment in existing goods like; Grocery item etc.</li> <li>Average 15% gain on sale.</li> <li>The business is operating by entrepreneur. Existing 1 employees.</li> <li>After getting equity fund 1 employee will be appointed.</li> <li>The shop is rented.</li> <li>Collects goods from Dagonvuiyan .</li> <li>Agreed grace period is 3 months.</li> </ul> |  |