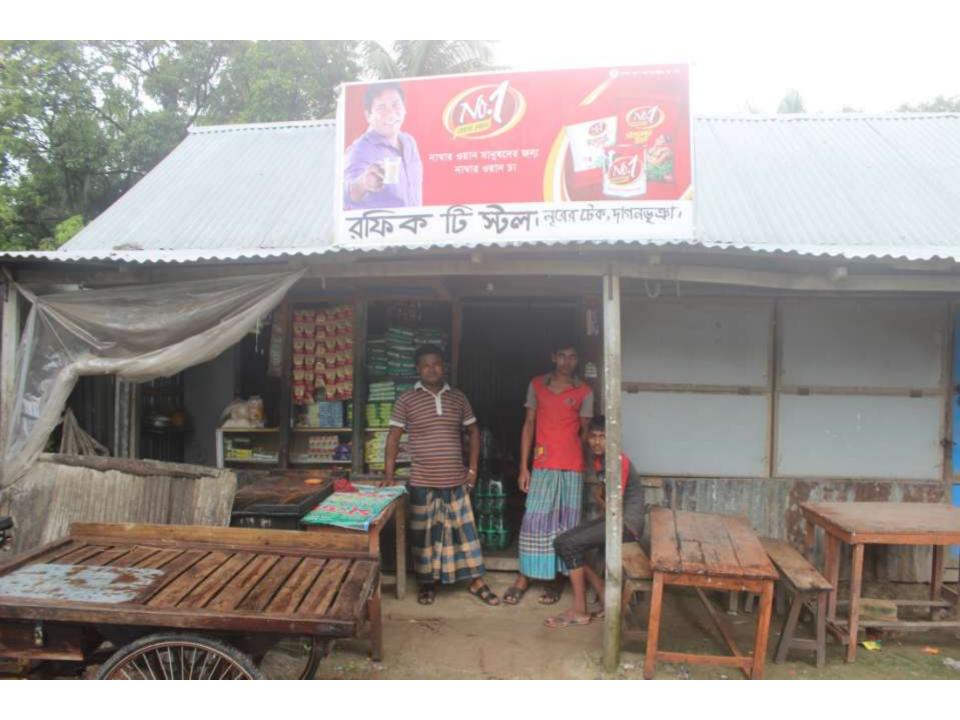

| Proposed Nobin Udyokta Business Info              |   |                                                                                                                                                                                                                                                                                                                                                                                                                     |  |
|---------------------------------------------------|---|---------------------------------------------------------------------------------------------------------------------------------------------------------------------------------------------------------------------------------------------------------------------------------------------------------------------------------------------------------------------------------------------------------------------|--|
| Business Name                                     | : | RAFIK STORE                                                                                                                                                                                                                                                                                                                                                                                                         |  |
| Location                                          | : | FAJILER HAT ROAD                                                                                                                                                                                                                                                                                                                                                                                                    |  |
| Total Investment in BDT                           | : | BDT 210,000/-                                                                                                                                                                                                                                                                                                                                                                                                       |  |
| Financing                                         | : | Self BDT 140,000/-(from existing business) 67%<br>Required Investment BDT 70,000/-(as equity) 33%                                                                                                                                                                                                                                                                                                                   |  |
| Present salary/drawings from business (estimates) | : | BDT 5,000/-                                                                                                                                                                                                                                                                                                                                                                                                         |  |
| Proposed Salary                                   | : | BDT 5,000/-                                                                                                                                                                                                                                                                                                                                                                                                         |  |
| Size of shop                                      | : | 12ft x 24ft= 288 square ft                                                                                                                                                                                                                                                                                                                                                                                          |  |
| Security of the shop                              | : | BDT 10,000/-                                                                                                                                                                                                                                                                                                                                                                                                        |  |
| Implementation                                    | : | <ul> <li>The business is planned to be scaled up by investment in existing goods like; Grocery item etc.</li> <li>Average 15% gain on sale.</li> <li>The business is operating by entrepreneur. Existing 1 employees.</li> <li>After getting equity fund 1 employee will be appointed.</li> <li>The shop is rented.</li> <li>Collects goods from Dagonvuiyan .</li> <li>Agreed grace period is 3 months.</li> </ul> |  |

# Pictures

tenil egistes ster getter affer anjes/and