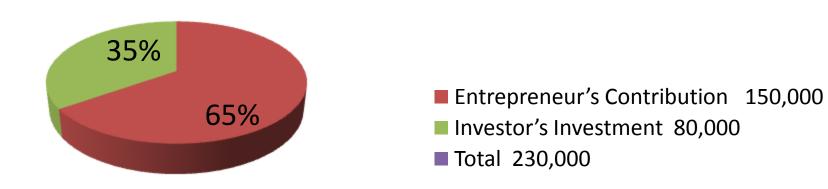

| Proposed Nobin Udyokta Business Info              |   |                                                                                                                                                                                                                                                                                                                                                                                                     |  |  |
|---------------------------------------------------|---|-----------------------------------------------------------------------------------------------------------------------------------------------------------------------------------------------------------------------------------------------------------------------------------------------------------------------------------------------------------------------------------------------------|--|--|
| Business Name                                     | : | ROHAN DRESS HOUSE                                                                                                                                                                                                                                                                                                                                                                                   |  |  |
| Location                                          | : | Rajapur                                                                                                                                                                                                                                                                                                                                                                                             |  |  |
| Total Investment in BDT                           | • | BDT 230000/-                                                                                                                                                                                                                                                                                                                                                                                        |  |  |
| Financing                                         | : | Self BDT 1,50,000/-(from existing business) 65%                                                                                                                                                                                                                                                                                                                                                     |  |  |
|                                                   |   | Required Investment BDT 80,000/-(as equity) 35%                                                                                                                                                                                                                                                                                                                                                     |  |  |
| Present salary/drawings from business (estimates) | : | BDT 5,000/-                                                                                                                                                                                                                                                                                                                                                                                         |  |  |
| Proposed Salary                                   | : | BDT 5,000/-                                                                                                                                                                                                                                                                                                                                                                                         |  |  |
| Size of shop                                      | : | 10 ft x 10 ft= 100 square ft                                                                                                                                                                                                                                                                                                                                                                        |  |  |
| Security of the shop                              | : | BDT 10000/-                                                                                                                                                                                                                                                                                                                                                                                         |  |  |
| Implementation                                    | • | <ul> <li>The business is planned to be scaled up by investment in existing goods like; cloth etc.</li> <li>Average 25% gain on sale.</li> <li>The business is operating by entrepreneur. Existing 3 employees.</li> <li>After getting equity fund 1 employee will be appointed</li> <li>The shop is rented.</li> <li>Collects goods from Feni.</li> <li>Agreed grace period is 3 months.</li> </ul> |  |  |

| Investment Breakdown |      |       |         |          |       |        |          |
|----------------------|------|-------|---------|----------|-------|--------|----------|
| Existing             |      |       |         | Proposed |       |        |          |
| Particulars          | Qty. | Unit  | Amount  | Qty      | Unit  | Amount | Proposed |
|                      |      | Price | (BDT)   |          | Price | (BDT)  | Total    |
| Shirt Piece          | 110  | 350   | 38,500  | 150      | 350   | 52,500 | 91,000   |
| Pant Piece           | 60   | 350   | 21,000  | 50       | 350   | 17,500 | 38,500   |
| Long Cloth           | 24   | 2000  | 48,000  | 0        | 0     | 0      | 48,000   |
| Veil Cloth           | 20   | 1000  | 20,000  | 10       | 1,000 | 10,000 | 30,000   |
| Others               | 150  | 150   | 22,500  | 0        | 0     | 0      | 22,500   |
| Total                | 364  | 3850  | 150,000 | 210      | 1,700 | 80,000 | 230,000  |