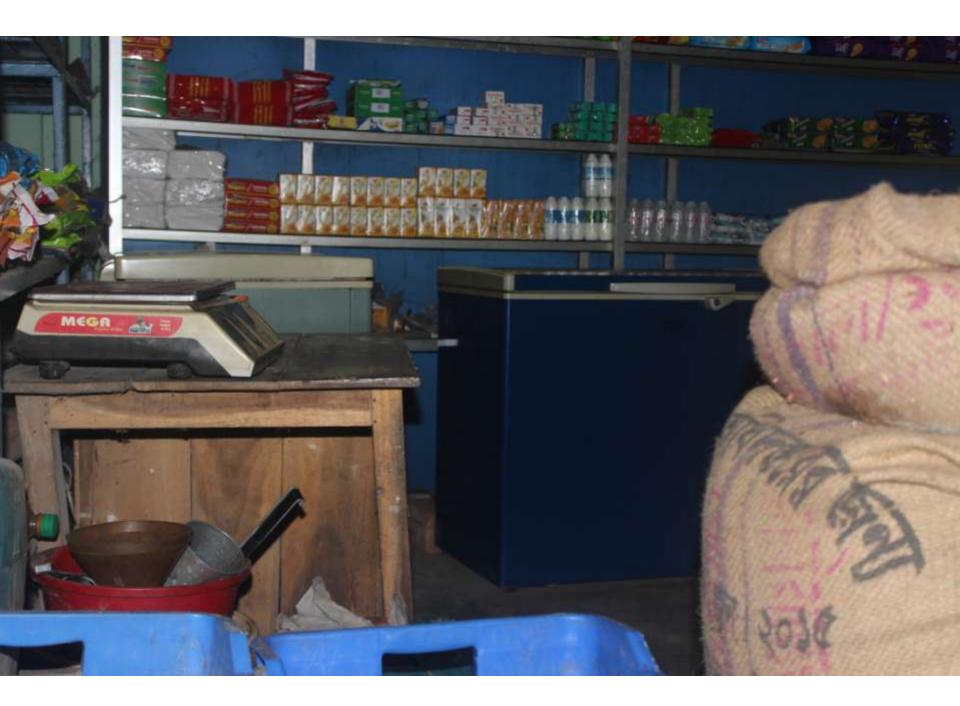

| Proposed Nobin Udyokta Business Info              |   |                                                                                                                                                                                                                                                                                                                                                                                                                    |  |  |
|---------------------------------------------------|---|--------------------------------------------------------------------------------------------------------------------------------------------------------------------------------------------------------------------------------------------------------------------------------------------------------------------------------------------------------------------------------------------------------------------|--|--|
| Business Name                                     | : | SALMA STORE                                                                                                                                                                                                                                                                                                                                                                                                        |  |  |
| Location                                          | : | Mokbulertek, Mosjid market                                                                                                                                                                                                                                                                                                                                                                                         |  |  |
| Total Investment in BDT                           | : | BDT 170,000/-                                                                                                                                                                                                                                                                                                                                                                                                      |  |  |
| Financing                                         | : | Self BDT 100,000/-(from existing business) %                                                                                                                                                                                                                                                                                                                                                                       |  |  |
|                                                   |   | Required Investment BDT 70,000/-(as equity) %                                                                                                                                                                                                                                                                                                                                                                      |  |  |
| Present salary/drawings from business (estimates) | : | BDT 5,000/-                                                                                                                                                                                                                                                                                                                                                                                                        |  |  |
| Proposed Salary                                   | : | BDT 5,000/-                                                                                                                                                                                                                                                                                                                                                                                                        |  |  |
| Size of shop                                      | : | 10ft x 10ft= 100 square ft                                                                                                                                                                                                                                                                                                                                                                                         |  |  |
| Security of the shop                              | : | BDT 10,000/-                                                                                                                                                                                                                                                                                                                                                                                                       |  |  |
| Implementation                                    | : | <ul> <li>The business is planned to be scaled up by investment in existing goods like; Grocery item etc.</li> <li>Average 15% gain on sale.</li> <li>The business is operating by entrepreneur. Existing no employees.</li> <li>After getting equity fund 1 Employee will be appointed</li> <li>The shop is rented.</li> <li>Collects goods from Dagonvuiyan.</li> <li>Agreed grace period is 3 months.</li> </ul> |  |  |