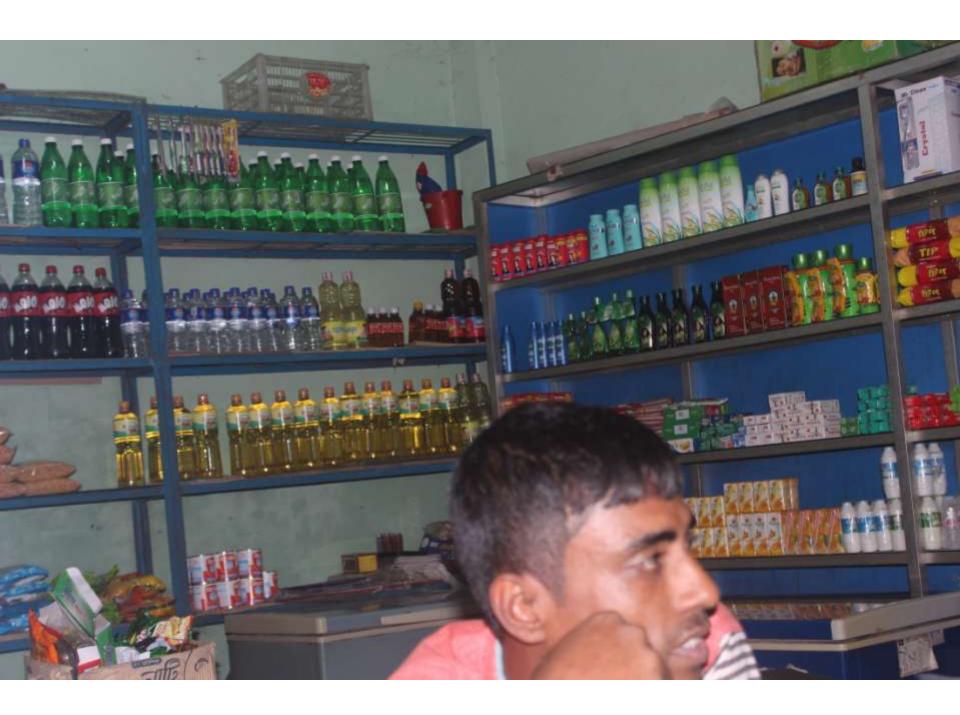

| Proposed Nobin Udyokta Business Info              |   |                                                                                                                                                                                                                                                                                                                                                                                                                    |  |  |
|---------------------------------------------------|---|--------------------------------------------------------------------------------------------------------------------------------------------------------------------------------------------------------------------------------------------------------------------------------------------------------------------------------------------------------------------------------------------------------------------|--|--|
| Business Name                                     | : | SALMA STORE                                                                                                                                                                                                                                                                                                                                                                                                        |  |  |
| Location                                          | : | Mokbulertek, Mosjid market                                                                                                                                                                                                                                                                                                                                                                                         |  |  |
| Total Investment in BDT                           | : | BDT 170,000/-                                                                                                                                                                                                                                                                                                                                                                                                      |  |  |
| Financing                                         | : | Self BDT 100,000/-(from existing business) %                                                                                                                                                                                                                                                                                                                                                                       |  |  |
|                                                   |   | Required Investment BDT 70,000/-(as equity) %                                                                                                                                                                                                                                                                                                                                                                      |  |  |
| Present salary/drawings from business (estimates) | : | BDT 5,000/-                                                                                                                                                                                                                                                                                                                                                                                                        |  |  |
| Proposed Salary                                   | : | BDT 5,000/-                                                                                                                                                                                                                                                                                                                                                                                                        |  |  |
| Size of shop                                      | : | 10ft x 10ft= 100 square ft                                                                                                                                                                                                                                                                                                                                                                                         |  |  |
| Security of the shop                              | : | BDT 10,000/-                                                                                                                                                                                                                                                                                                                                                                                                       |  |  |
| Implementation                                    | : | <ul> <li>The business is planned to be scaled up by investment in existing goods like; Grocery item etc.</li> <li>Average 15% gain on sale.</li> <li>The business is operating by entrepreneur. Existing no employees.</li> <li>After getting equity fund 1 Employee will be appointed</li> <li>The shop is rented.</li> <li>Collects goods from Dagonvuiyan.</li> <li>Agreed grace period is 3 months.</li> </ul> |  |  |