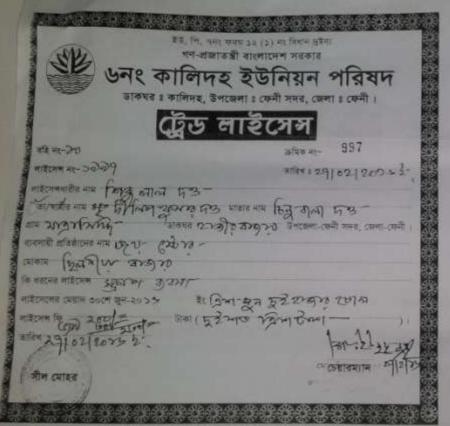

| Proposed Nobin Udyokta Business Info              |          |                                                                                                                                                                                                                                                                                                                                               |  |  |
|---------------------------------------------------|----------|-----------------------------------------------------------------------------------------------------------------------------------------------------------------------------------------------------------------------------------------------------------------------------------------------------------------------------------------------|--|--|
| Business Name                                     | :        | JOY STORE                                                                                                                                                                                                                                                                                                                                     |  |  |
| Location                                          | :        | Chilonia bazar, Feni                                                                                                                                                                                                                                                                                                                          |  |  |
| Total Investment in BDT                           | :        | BDT 300,000/-                                                                                                                                                                                                                                                                                                                                 |  |  |
| Financing                                         | :        | Self BDT 200,000/-(from existing business) 67% Required Investment BDT 1,00,000/-(as equity) 33%                                                                                                                                                                                                                                              |  |  |
| Present salary/drawings from business (estimates) | :        | BDT 5,000/-                                                                                                                                                                                                                                                                                                                                   |  |  |
| Proposed Salary                                   | <b>:</b> | BDT 5,000/-                                                                                                                                                                                                                                                                                                                                   |  |  |
| Size of shop                                      | :        | 16ft x 10ft= 160 square ft                                                                                                                                                                                                                                                                                                                    |  |  |
| Security of the shop                              | :        | BDT 10,000/-                                                                                                                                                                                                                                                                                                                                  |  |  |
| Implementation                                    | :        | ■The business is planned to be scaled up by investment in existing goods like; Diesel, Dram etc.  ■Average 15% gain on sale.  ■The business is operating by entrepreneur. Existing no employees. After getting equity fund 1 employee will be appointed.  ■The shop is rented.  ■Collects goods from Feni.  ■Agreed grace period is 3 months. |  |  |