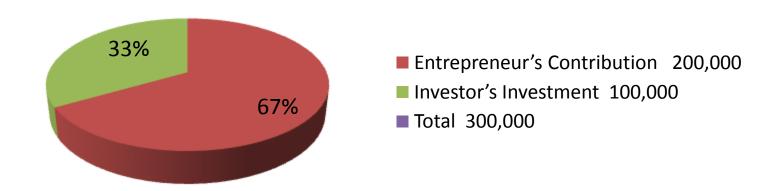

| Proposed Nobin Udyokta Business Info              |          |                                                                                                                                                                                                                                                                                                                                               |  |  |
|---------------------------------------------------|----------|-----------------------------------------------------------------------------------------------------------------------------------------------------------------------------------------------------------------------------------------------------------------------------------------------------------------------------------------------|--|--|
| Business Name                                     | :        | JOY STORE                                                                                                                                                                                                                                                                                                                                     |  |  |
| Location                                          | :        | Chilonia bazar, Feni                                                                                                                                                                                                                                                                                                                          |  |  |
| Total Investment in BDT                           | :        | BDT 300,000/-                                                                                                                                                                                                                                                                                                                                 |  |  |
| Financing                                         | :        | Self BDT 200,000/-(from existing business) 67% Required Investment BDT 1,00,000/-(as equity) 33%                                                                                                                                                                                                                                              |  |  |
| Present salary/drawings from business (estimates) | :        | BDT 5,000/-                                                                                                                                                                                                                                                                                                                                   |  |  |
| Proposed Salary                                   | <b>:</b> | BDT 5,000/-                                                                                                                                                                                                                                                                                                                                   |  |  |
| Size of shop                                      | :        | 16ft x 10ft= 160 square ft                                                                                                                                                                                                                                                                                                                    |  |  |
| Security of the shop                              | :        | BDT 10,000/-                                                                                                                                                                                                                                                                                                                                  |  |  |
| Implementation                                    | :        | ■The business is planned to be scaled up by investment in existing goods like; Diesel, Dram etc.  ■Average 15% gain on sale.  ■The business is operating by entrepreneur. Existing no employees. After getting equity fund 1 employee will be appointed.  ■The shop is rented.  ■Collects goods from Feni.  ■Agreed grace period is 3 months. |  |  |

| Investment Breakdown |      |            |         |          |               |         |          |
|----------------------|------|------------|---------|----------|---------------|---------|----------|
| Existing             |      |            |         | Proposed |               |         |          |
| Particulars          | Qty. | Unit Price |         |          | Unit<br>Price | Amount  | Proposed |
|                      |      |            | (BDT)   |          |               | (BDT)   | Total    |
| Diesel               | 3    | 15000      | 45,000  | 6        | 16,000        | 96,000  | 141,000  |
| Scrap steel          |      |            | 80,000  | 0        | 0             | 0       | 0        |
| Drums                | 18   | 2000       | 36,000  | 0        | 0             | 0       | 0        |
| Battery, mobile      | 0    |            | 36,000  | 0        | 0             | 0       | 0        |
| Others               |      | 0          | 3,000   | 0        | 0             | 4,000   | 7,000    |
| Total                | 21   | 0          | 200,000 | 6        | 0             | 100,000 | 300,000  |