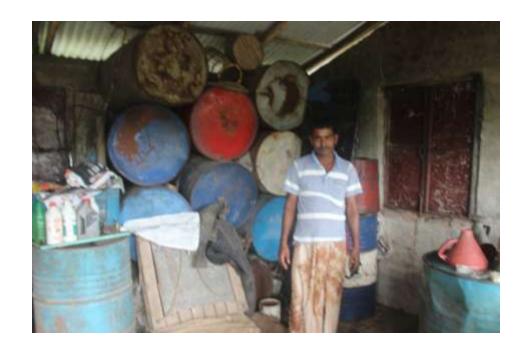

### **Proposed NU Business Name: JOY STORE**



Project identification and prepared by: Romendra Nath Haldar, Feni Unit, Feni

Project verified by: Shushanta Kumar Bishash



| Brief Bio of The Proposed Nobin Udyokta                                                                        |       |                                                                                                                                                                                           |  |  |
|----------------------------------------------------------------------------------------------------------------|-------|-------------------------------------------------------------------------------------------------------------------------------------------------------------------------------------------|--|--|
| Name