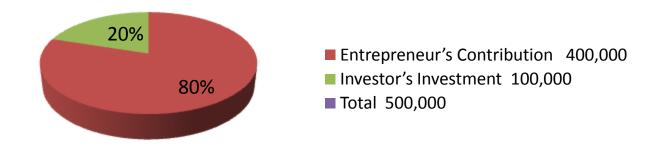

| Investment Breakdown |      |                   |         |     |            |         |          |  |
|----------------------|------|-------------------|---------|-----|------------|---------|----------|--|
| Existing             |      |                   |         |     | Proposed   |         |          |  |
| Particulars          | Qty. | <b>Unit Price</b> | Amount  | Qty | Unit Price | Amount  | Proposed |  |
|                      |      |                   | (BDT)   |     |            | (BDT)   | Total    |  |
| Mobil                | 3    | 35000             | 105,000 | 0   | 0          | 0       | 105,000  |  |
| Griese               | 1    | 32000             | 32,000  | 0   | 0          | 0       | 32,000   |  |
| Liner                | 50   | 700               | 35,000  | 0   | 0          | 0       | 35,000   |  |
| Piston               | 52   | 350               | 18,200  | 0   | 0          | 0       | 18,200   |  |
| Bearing              | 249  | 200               | 49,800  | 0   | 0          | 0       | 49,800   |  |
| Chain                | 20   | 800               | 16,000  | 0   | 0          | 0       | 16,000   |  |
| Tire                 | 10   | 2500              | 25,000  |     |            | 0       | 25,000   |  |
| Container (Mobil)    | 200  | 395               | 79,000  |     |            | 0       | 79,000   |  |
| Nut,bolt, etc        | 0    | 0                 | 40,000  |     |            | 0       | 40,000   |  |
| China Belt           | 0    |                   | 0       |     |            | 100,000 | 100,000  |  |
| Total                | 585  | 0                 | 400,000 | 0   | 0          | 100,000 | 500,000  |  |