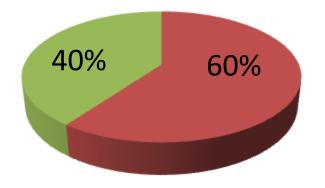

| Proposed Nobin Udyokta Business Info                 |   |                                                                                                                                                                                                                                                                                                                                                      |  |  |  |
|------------------------------------------------------|---|------------------------------------------------------------------------------------------------------------------------------------------------------------------------------------------------------------------------------------------------------------------------------------------------------------------------------------------------------|--|--|--|
| Business Name                                        | : | ANIKA STORE                                                                                                                                                                                                                                                                                                                                          |  |  |  |
| Location                                             | : | West Modupara, Rajshahi                                                                                                                                                                                                                                                                                                                              |  |  |  |
| Total Investment in BDT                              | : | BDT 200,000/-                                                                                                                                                                                                                                                                                                                                        |  |  |  |
| Financing                                            | : | Self BDT 120,000/-(from existing business) 60%<br>Required Investment BDT 80,000/-(as equity) 40%                                                                                                                                                                                                                                                    |  |  |  |
| Present salary/drawings<br>from business (estimates) | : | BDT 5,000/-                                                                                                                                                                                                                                                                                                                                          |  |  |  |
| Proposed Salary                                      | : | BDT 5,000/-                                                                                                                                                                                                                                                                                                                                          |  |  |  |
| Size of shop                                         | : | 12 ft x 10 ft= 168 square ft                                                                                                                                                                                                                                                                                                                         |  |  |  |
| Security of the shop                                 | • | _                                                                                                                                                                                                                                                                                                                                                    |  |  |  |
| Implementation                                       | : | <ul> <li>The business is planned to be scaled up by investment in existing goods like; Grocery item etc.</li> <li>Average 12% gain on sale.</li> <li>The business is operating by entrepreneur. Existing no employees.</li> <li>The shop is owned.</li> <li>Collects goods from Rajshahi, Dhaka</li> <li>Agreed grace period is 3 months.</li> </ul> |  |  |  |

### **Source of Finance**

- Entrepreneur's Contribution 120,000
- Investor's Investment 80,000
- Total 200,000

| Financial Projection (BDT)        |       |         |           |           |  |
|-----------------------------------|-------|---------|-----------|-----------|--|
| Particular                        | Daily | Monthly | 1st Year  | 2nd Year  |  |
| Revenue (sales)                   |       |         |           |           |  |
| Grocery item                      | 4,600 | 138,000 | 1,656,000 | 1,738,800 |  |
| Total Sales (A)                   | 4,600 | 138,000 | 1,656,000 | 1,738,800 |  |
| Less. Variable Expense            |       |         |           |           |  |
| Grocery item                      | 4,048 | 121,440 | 1,457,280 | 1,530,144 |  |
| Total variable Expense (B)        | 4,048 | 121,440 | 1,457,280 | 1,530,144 |  |
| Contribution Margin (CM) [C=(A-B) | 552   | 16,560  | 198,720   | 208,656   |  |
| Less. Fixed Expense               |       |         |           |           |  |
| Electricity Bill                  |       | 500     | 6,000     | 6,000     |  |
| Mobile Bill                       |       | 600     | 7,200     | 8,000     |  |
| Salary (self)                     |       | 5,000   | 60,000    | 60,000    |  |
| Transportation                    |       | 1,000   | 12,000    | 14,000    |  |
| Entertainment                     |       | 500     | 6,000     | 7,000     |  |
| Guard                             |       | 100     | 1,200     | 1,200     |  |
| Total Fixed Cost                  |       | 7,700   | 92,400    | 96,200    |  |
| Net Profit (E) [C-D)              |       | 8,860   | 106,320   | 112,456   |  |
| Investment Payback                |       |         | 48,000    | 48,000    |  |