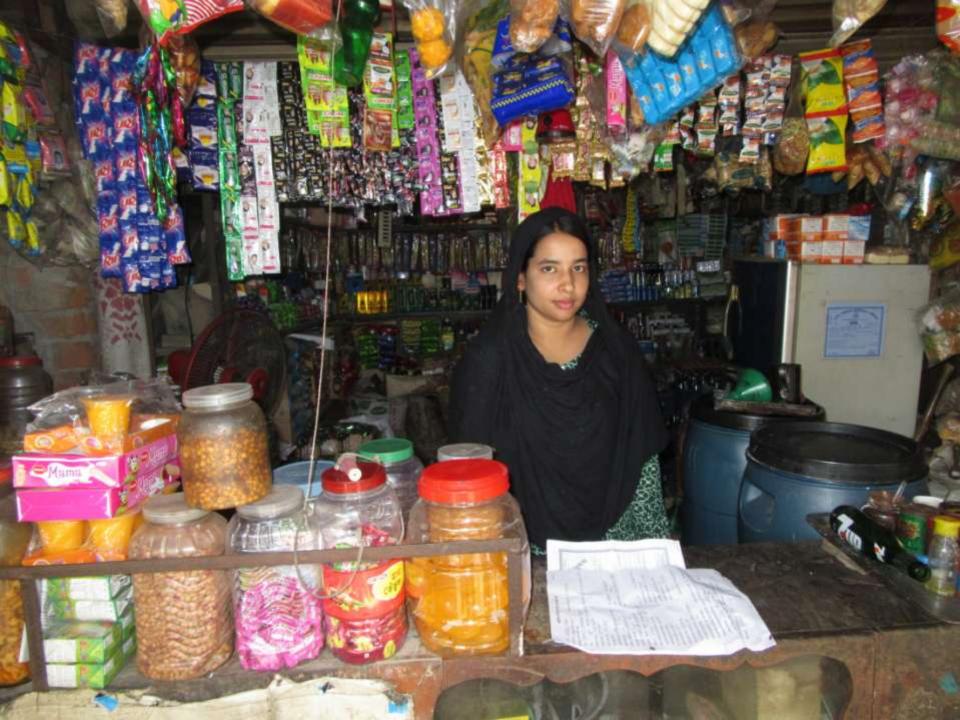

| Proposed Nobin Udyokta Business Info                 |   |                                                                                                                                                                                                                                                                                                                                                      |  |  |  |
|------------------------------------------------------|---|------------------------------------------------------------------------------------------------------------------------------------------------------------------------------------------------------------------------------------------------------------------------------------------------------------------------------------------------------|--|--|--|
| Business Name                                        | : | ANIKA STORE                                                                                                                                                                                                                                                                                                                                          |  |  |  |
| Location                                             | : | West Modupara, Rajshahi                                                                                                                                                                                                                                                                                                                              |  |  |  |
| Total Investment in BDT                              | : | BDT 200,000/-                                                                                                                                                                                                                                                                                                                                        |  |  |  |
| Financing                                            | : | Self BDT 120,000/-(from existing business) 60%<br>Required Investment BDT 80,000/-(as equity) 40%                                                                                                                                                                                                                                                    |  |  |  |
| Present salary/drawings<br>from business (estimates) | : | BDT 5,000/-                                                                                                                                                                                                                                                                                                                                          |  |  |  |
| Proposed Salary                                      | : | BDT 5,000/-                                                                                                                                                                                                                                                                                                                                          |  |  |  |
| Size of shop                                         | : | 12 ft x 10 ft= 168 square ft                                                                                                                                                                                                                                                                                                                         |  |  |  |
| Security of the shop                                 | • | _                                                                                                                                                                                                                                                                                                                                                    |  |  |  |
| Implementation                                       | : | <ul> <li>The business is planned to be scaled up by investment in existing goods like; Grocery item etc.</li> <li>Average 12% gain on sale.</li> <li>The business is operating by entrepreneur. Existing no employees.</li> <li>The shop is owned.</li> <li>Collects goods from Rajshahi, Dhaka</li> <li>Agreed grace period is 3 months.</li> </ul> |  |  |  |