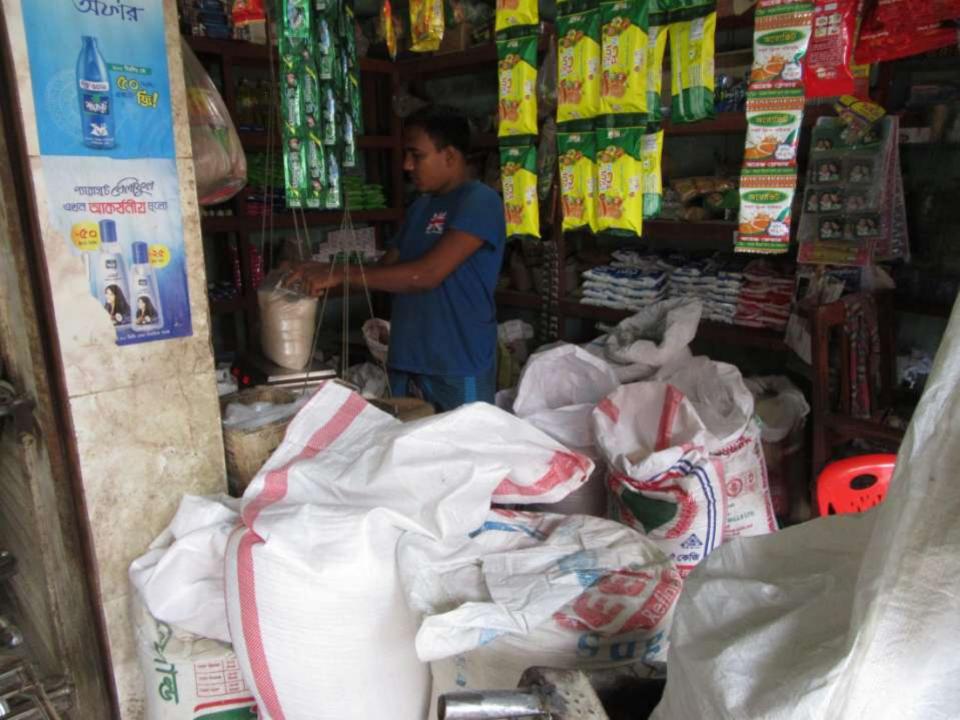

| Proposed Nobin Udyokta Business Info              |   |                                                                                                                                                                                                                                                                                                                                                                                   |  |  |  |
|---------------------------------------------------|---|-----------------------------------------------------------------------------------------------------------------------------------------------------------------------------------------------------------------------------------------------------------------------------------------------------------------------------------------------------------------------------------|--|--|--|
| Business Name                                     | : | ARJUN STORE                                                                                                                                                                                                                                                                                                                                                                       |  |  |  |
| Location                                          | : | Choumohoni Baazar, Charghat, Rajshahsi                                                                                                                                                                                                                                                                                                                                            |  |  |  |
| Total Investment in BDT                           | : | BDT 180,000/-                                                                                                                                                                                                                                                                                                                                                                     |  |  |  |
| Financing                                         | : | Self BDT 100,000/-(from existing business) 56% Required Investment BDT 80,000/-(as equity) 44%                                                                                                                                                                                                                                                                                    |  |  |  |
| Present salary/drawings from business (estimates) | : | BDT 5,000/-                                                                                                                                                                                                                                                                                                                                                                       |  |  |  |
| Proposed Salary                                   | : | BDT 5,000/-                                                                                                                                                                                                                                                                                                                                                                       |  |  |  |
| Size of shop                                      | : | ft x ft= square ft                                                                                                                                                                                                                                                                                                                                                                |  |  |  |
| Security of the shop                              | : | BDT 60000                                                                                                                                                                                                                                                                                                                                                                         |  |  |  |
| Implementation                                    | : | <ul> <li>The business is planned to be scaled up by investment in existing goods like; Rice, Flour, Cosmetics, Others</li> <li>Average 10% gain on sale.</li> <li>The business is operating by entrepreneur. Existing no employee.</li> <li>The shop is rented.</li> <li>Collects goods from Banesshow, Rajshahi, Katakhali.</li> <li>Agreed grace period is 3 months.</li> </ul> |  |  |  |

### **Existing Business (BDT)**

| Particular                        | Daily | Monthly | Yearly  |
|-----------------------------------|-------|---------|---------|
| Revenue(Sales)                    |       |         |         |
| Rice, Flour, Cosmetics, Others    | 4800  | 144000  | 1728000 |
| Total Sales (A)                   | 4800  | 144000  | 1728000 |
| Less Variable Expense             |       |         |         |
| Rice, Flour, Cosmetics, Others    | 4080  | 122400  | 1468800 |
| Total variable Expense (B)        | 4,080 | 122400  | 1468800 |
| Contribution Margin (CM) [C=(A-B) | 720   | 21600   | 259200  |
| Less Variable Expense             |       |         |         |
| Rent                              |       | 1,600   | 19200   |
| Electricity bill                  |       | 450     | 5400    |
| Transportation                    |       | 2,000   | 24000   |
| Salary (self)                     |       | 5000    | 60000   |
| Salary(Staff)                     |       | 4000    | 48000   |
| Entertainment                     |       | 100     | 1200    |
| Guard                             |       | 200     | 2400    |
| Mobile bill                       |       | 600     | 7200    |
| Total fixed cost (D)              |       | 13,950  | 167400  |
| Net Profit (E)= [C-D]             |       | 7,650   | 91800   |