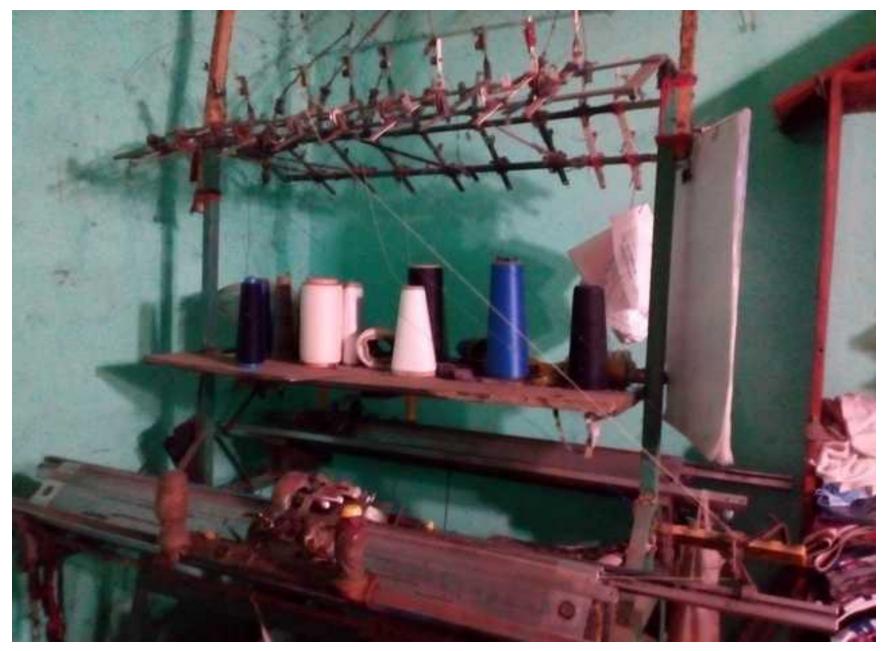

#### PROPOSED INVESTMENT BREAKDOWN

| Particulars                                    | Existing<br>Business<br>(BDT) (1) | Propose | Total Cost<br>(BDT) (1+2) |         |
|------------------------------------------------|-----------------------------------|---------|---------------------------|---------|
|                                                |                                   | NU      | Investor                  |         |
| Furniture (Decoration)                         | 21,000                            |         |                           | 21,000  |
| Machineries for Sewing (3pieces*8000)          | 24,000                            |         |                           | 24,000  |
| Over lock machine (1piece *20000)              | 20,000                            |         |                           | 20,000  |
| Sweeter machine                                | 35,000                            |         |                           | 35,000  |
| Hole machine                                   |                                   |         | 60,000                    | 60,000  |
| Batun machine                                  |                                   |         | 40,000                    | 40,000  |
| Cutting machine                                |                                   |         | 12,000                    | 12,000  |
| Purchase fabrics (for sale)<br>(Shirt,T-shart) | 55,000                            |         | 30,000                    | 85,000  |
| Various Thread                                 | 20,000                            |         |                           | 20,000  |
| Various printing item                          | 30,000                            |         |                           | 30,000  |
| Finished Fabrics                               | 30,000                            |         |                           | 30,000  |
| Iron ( 1piece*8000,1piece*700)                 | 8,700                             |         |                           | 8,700   |
| Others matarials                               | 10,000                            |         | 8,000                     | 18,000  |
| Chas in Hand                                   | 10,000                            |         |                           | 10,000  |
| Total                                          | 263,700                           |         | 150,000                   | 413,700 |