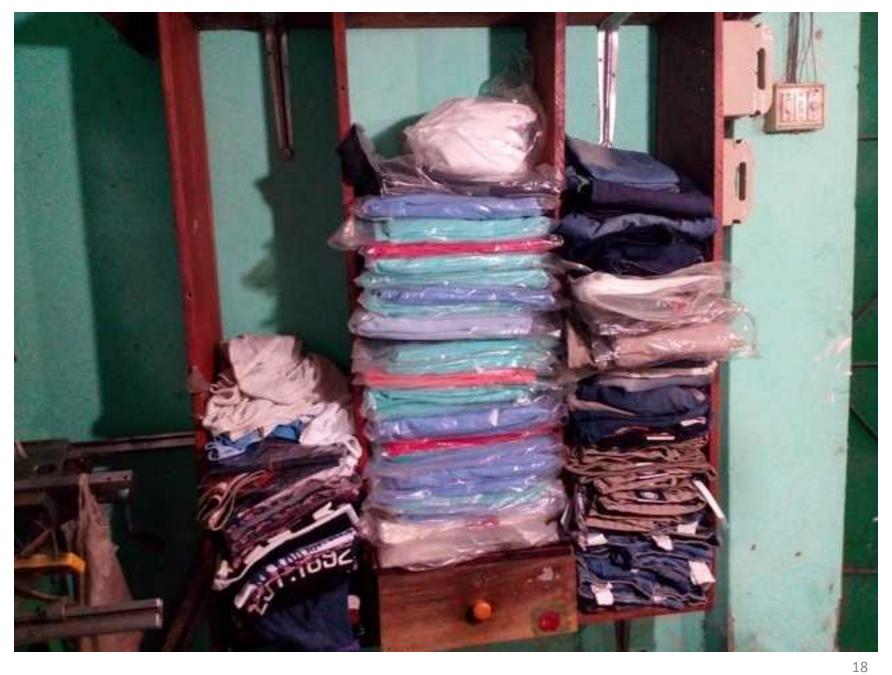

#### PROPOSED NOBIN UDYOKTA BUSINESS INFO

| Business Name                          | : | Sayed Enterprise.                                                                                                                                                                                                                                                                                                                                                                                                                                                             |  |
|----------------------------------------|---|-------------------------------------------------------------------------------------------------------------------------------------------------------------------------------------------------------------------------------------------------------------------------------------------------------------------------------------------------------------------------------------------------------------------------------------------------------------------------------|--|
| Address/ Location                      | : | Joy Bangla Bazaar, Mymensingh Sador, Mymensingh.                                                                                                                                                                                                                                                                                                                                                                                                                              |  |
| Total Investment in BDT                | : | BDT: 4,13,700                                                                                                                                                                                                                                                                                                                                                                                                                                                                 |  |
| Financing                              | : | Self financing: BDT: 2,63,700 Required Investment: BDT: 1,50,000 (as equity)                                                                                                                                                                                                                                                                                                                                                                                                  |  |
| Present salary                         | • | BDT <b>5,000</b> (five thousand only)                                                                                                                                                                                                                                                                                                                                                                                                                                         |  |
| Proposed Salary                        | • | BDT <b>8,000</b> (eight thousand only)                                                                                                                                                                                                                                                                                                                                                                                                                                        |  |
| Proposed Business Implementation Plan: | : | <ul> <li>This is an on going business so the fund need to increase the volume of existing product.</li> <li>Estimated sale is assumed @ 8,500 Tk. Per day.</li> <li>Estimated profit is @ 25 %.</li> <li>Pay back period is estimated 3 years.</li> <li>Existing Business have 3 employee Salary (6,000*3) = 18,000/- per month , When NU received the investor money that time add one employee.</li> <li>Expected date to start the project as soon as possible.</li> </ul> |  |

#### PROPOSED INVESTMENT BREAKDOWN

| Particulars                                    | Existing<br>Business<br>(BDT) (1) | Propose | Total Cost<br>(BDT) (1+2) |         |
|------------------------------------------------|-----------------------------------|---------|---------------------------|---------|
|                                                |                                   | NU      | Investor                  |         |
| Furniture (Decoration)                         | 21,000                            |         |                           | 21,000  |
| Machineries for Sewing (3pieces*8000)          | 24,000                            |         |                           | 24,000  |
| Over lock machine (1piece *20000)              | 20,000                            |         |                           | 20,000  |
| Sweeter machine                                | 35,000                            |         |                           | 35,000  |
| Hole machine                                   |                                   |         | 60,000                    | 60,000  |
| Batun machine                                  |                                   |         | 40,000                    | 40,000  |
| Cutting machine                                |                                   |         | 12,000                    | 12,000  |
| Purchase fabrics (for sale)<br>(Shirt,T-shart) | 55,000                            |         | 30,000                    | 85,000  |
| Various Thread                                 | 20,000                            |         |                           | 20,000  |
| Various printing item                          | 30,000                            |         |                           | 30,000  |
| Finished Fabrics                               | 30,000                            |         |                           | 30,000  |
| Iron ( 1piece*8000,1piece*700)                 | 8,700                             |         |                           | 8,700   |
| Others matarials                               | 10,000                            |         | 8,000                     | 18,000  |
| Chas in Hand                                   | 10,000                            |         |                           | 10,000  |
| Total                                          | 263,700                           |         | 150,000                   | 413,700 |