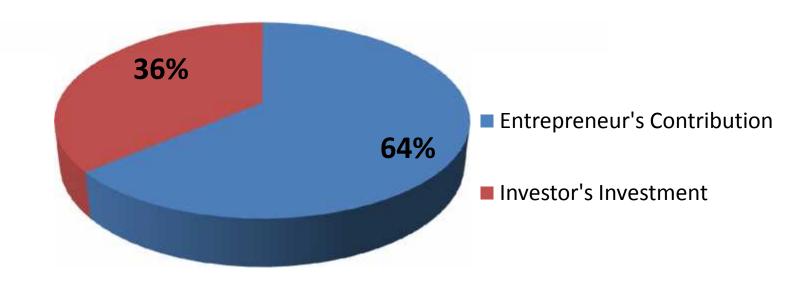

### **Source of Finance**

| Particulars                 | Amount in BDT | In % |
|-----------------------------|---------------|------|
| Entrepreneur's Contribution | 263,700       | 64   |
| Investor's Investment       | 150,000       | 36   |
| Total Investment            | 413,700       | 100  |