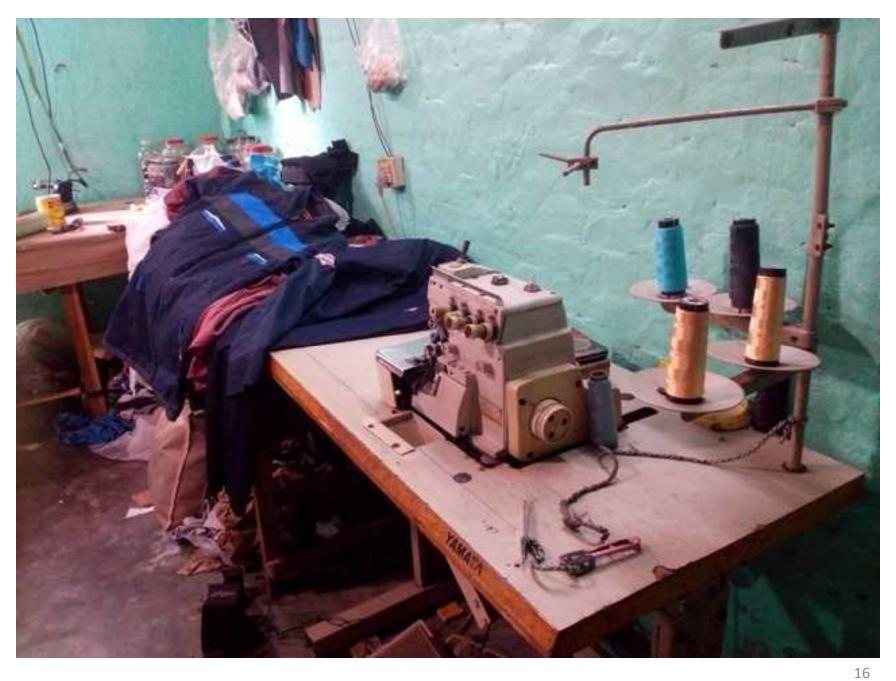

#### PROPOSED NOBIN UDYOKTA BUSINESS INFO

| Business Name                          | : | Sayed Enterprise.                                                                                                                                                                                                                                                                                                                                                                                                                                                             |  |
|----------------------------------------|---|-------------------------------------------------------------------------------------------------------------------------------------------------------------------------------------------------------------------------------------------------------------------------------------------------------------------------------------------------------------------------------------------------------------------------------------------------------------------------------|--|
| Address/ Location                      | : | Joy Bangla Bazaar, Mymensingh Sador, Mymensingh.                                                                                                                                                                                                                                                                                                                                                                                                                              |  |
| Total Investment in BDT                | : | BDT: 4,13,700                                                                                                                                                                                                                                                                                                                                                                                                                                                                 |  |
| Financing                              | : | Self financing: BDT: 2,63,700 Required Investment: BDT: 1,50,000 (as equity)                                                                                                                                                                                                                                                                                                                                                                                                  |  |
| Present salary                         | • | BDT <b>5,000</b> (five thousand only)                                                                                                                                                                                                                                                                                                                                                                                                                                         |  |
| Proposed Salary                        | • | BDT <b>8,000</b> (eight thousand only)                                                                                                                                                                                                                                                                                                                                                                                                                                        |  |
| Proposed Business Implementation Plan: | : | <ul> <li>This is an on going business so the fund need to increase the volume of existing product.</li> <li>Estimated sale is assumed @ 8,500 Tk. Per day.</li> <li>Estimated profit is @ 25 %.</li> <li>Pay back period is estimated 3 years.</li> <li>Existing Business have 3 employee Salary (6,000*3) = 18,000/- per month , When NU received the investor money that time add one employee.</li> <li>Expected date to start the project as soon as possible.</li> </ul> |  |

#### PROPOSED INVESTMENT BREAKDOWN

| Particulars                                    | Existing<br>Business<br>(BDT) (1) | Propose | Total Cost<br>(BDT) (1+2) |         |
|------------------------------------------------|-----------------------------------|---------|---------------------------|---------|
|                                                |                                   | NU      | Investor                  |         |
| Furniture (Decoration)                         | 21,000                            |         |                           | 21,000  |
| Machineries for Sewing (3pieces*8000)          | 24,000                            |         |                           | 24,000  |
| Over lock machine (1piece *20000)              | 20,000                            |         |                           | 20,000  |
| Sweeter machine                                | 35,000                            |         |                           | 35,000  |
| Hole machine                                   |                                   |         | 60,000                    | 60,000  |
| Batun machine                                  |                                   |         | 40,000                    | 40,000  |
| Cutting machine                                |                                   |         | 12,000                    | 12,000  |
| Purchase fabrics (for sale)<br>(Shirt,T-shart) | 55,000                            |         | 30,000                    | 85,000  |
| Various Thread                                 | 20,000                            |         |                           | 20,000  |
| Various printing item                          | 30,000                            |         |                           | 30,000  |
| Finished Fabrics                               | 30,000                            |         |                           | 30,000  |
| Iron ( 1piece*8000,1piece*700)                 | 8,700                             |         |                           | 8,700   |
| Others matarials                               | 10,000                            |         | 8,000                     | 18,000  |
| Chas in Hand                                   | 10,000                            |         |                           | 10,000  |
| Total                                          | 263,700                           |         | 150,000                   | 413,700 |