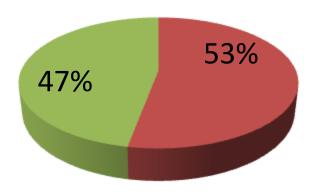

| Proposed Nobin Udyokta Business Info                 |   |                                                                                                                                                                                                                                                                                                                                                |  |
|------------------------------------------------------|---|------------------------------------------------------------------------------------------------------------------------------------------------------------------------------------------------------------------------------------------------------------------------------------------------------------------------------------------------|--|
| Business Name                                        | : | MAYER DUA PEYARA KHAMAR                                                                                                                                                                                                                                                                                                                        |  |
| Location                                             | : | Choumohoni, Rajshahi                                                                                                                                                                                                                                                                                                                           |  |
| Total Investment in BDT                              | : | BDT 170,000/-                                                                                                                                                                                                                                                                                                                                  |  |
| Financing                                            | : | Self BDT 90,000/-(from existing business) 53%<br>Required Investment BDT 80,000/-(as equity) 47%                                                                                                                                                                                                                                               |  |
| Present salary/drawings<br>from business (estimates) | : | BDT 5,000/-                                                                                                                                                                                                                                                                                                                                    |  |
| Proposed Salary                                      | : | BDT 5,000/-                                                                                                                                                                                                                                                                                                                                    |  |
| Size of land                                         | : | 4.5 Bigha                                                                                                                                                                                                                                                                                                                                      |  |
| Security of the land                                 | : | BDT 1,40,000/-                                                                                                                                                                                                                                                                                                                                 |  |
| Implementation                                       | : | <ul> <li>The business is planned to be scaled up by investment in existing goods like; Guava etc.</li> <li>Average 11% gain on sale.</li> <li>The business is operating by entrepreneur. Existing 1 employees.</li> <li>The land is under leasing.</li> <li>Collects goods from Rajshahi.</li> <li>Agreed grace period is 3 months.</li> </ul> |  |