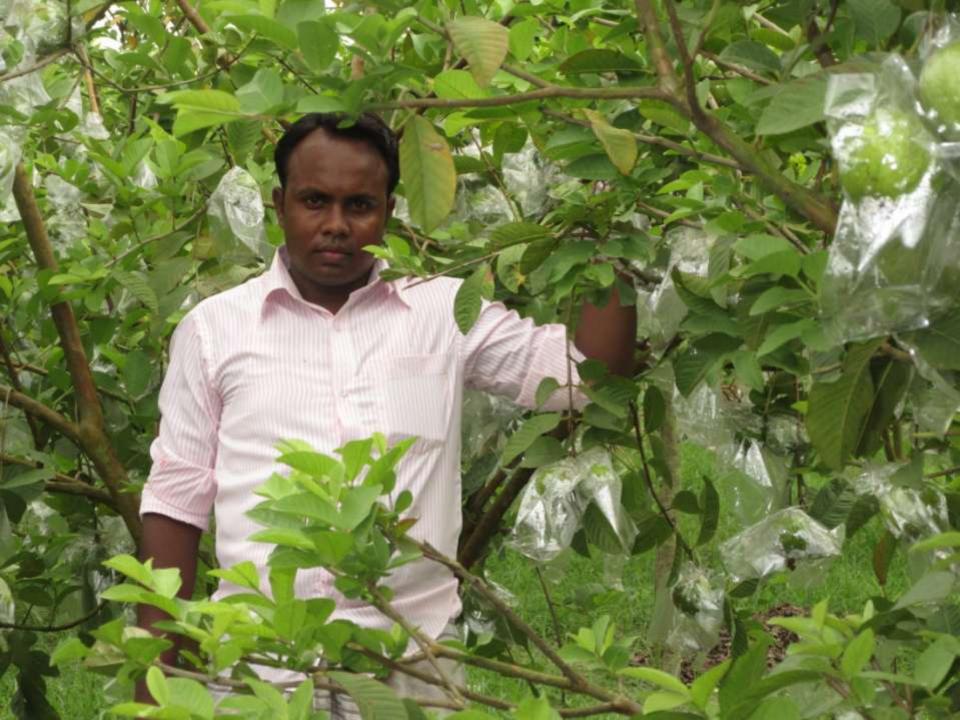

| Proposed Nobin Udyokta Business Info                 |   |                                                                                                                                                                                                                                                                                                                                                |  |
|------------------------------------------------------|---|------------------------------------------------------------------------------------------------------------------------------------------------------------------------------------------------------------------------------------------------------------------------------------------------------------------------------------------------|--|
| Business Name                                        | : | MAYER DUA PEYARA KHAMAR                                                                                                                                                                                                                                                                                                                        |  |
| Location                                             | : | Choumohoni, Rajshahi                                                                                                                                                                                                                                                                                                                           |  |
| Total Investment in BDT                              | : | BDT 170,000/-                                                                                                                                                                                                                                                                                                                                  |  |
| Financing                                            | : | Self BDT 90,000/-(from existing business) 53%<br>Required Investment BDT 80,000/-(as equity) 47%                                                                                                                                                                                                                                               |  |
| Present salary/drawings<br>from business (estimates) | : | BDT 5,000/-                                                                                                                                                                                                                                                                                                                                    |  |
| Proposed Salary                                      | : | BDT 5,000/-                                                                                                                                                                                                                                                                                                                                    |  |
| Size of land                                         | : | 4.5 Bigha                                                                                                                                                                                                                                                                                                                                      |  |
| Security of the land                                 | : | BDT 1,40,000/-                                                                                                                                                                                                                                                                                                                                 |  |
| Implementation                                       | : | <ul> <li>The business is planned to be scaled up by investment in existing goods like; Guava etc.</li> <li>Average 11% gain on sale.</li> <li>The business is operating by entrepreneur. Existing 1 employees.</li> <li>The land is under leasing.</li> <li>Collects goods from Rajshahi.</li> <li>Agreed grace period is 3 months.</li> </ul> |  |

Pictures