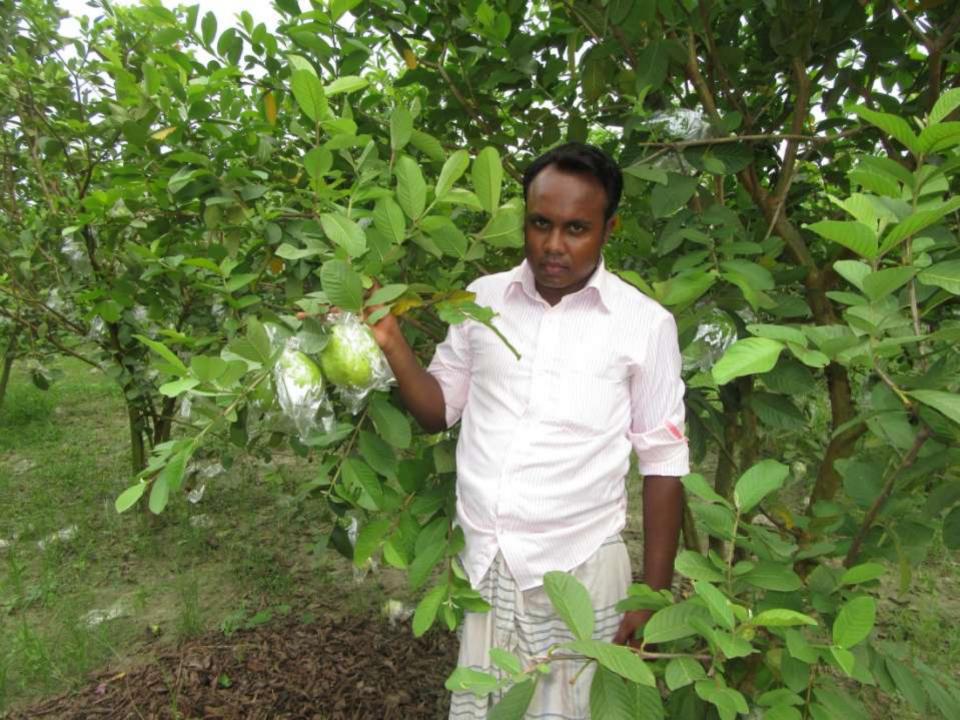

| Proposed Nobin Udyokta Business Info                 |   |                                                                                                                                                                                                                                                                                                                                                |  |
|------------------------------------------------------|---|------------------------------------------------------------------------------------------------------------------------------------------------------------------------------------------------------------------------------------------------------------------------------------------------------------------------------------------------|--|
| Business Name                                        | : | MAYER DUA PEYARA KHAMAR                                                                                                                                                                                                                                                                                                                        |  |
| Location                                             | : | Choumohoni, Rajshahi                                                                                                                                                                                                                                                                                                                           |  |
| Total Investment in BDT                              | : | BDT 170,000/-                                                                                                                                                                                                                                                                                                                                  |  |
| Financing                                            | : | Self BDT 90,000/-(from existing business) 53%<br>Required Investment BDT 80,000/-(as equity) 47%                                                                                                                                                                                                                                               |  |
| Present salary/drawings<br>from business (estimates) | : | BDT 5,000/-                                                                                                                                                                                                                                                                                                                                    |  |
| Proposed Salary                                      | : | BDT 5,000/-                                                                                                                                                                                                                                                                                                                                    |  |
| Size of land                                         | : | 4.5 Bigha                                                                                                                                                                                                                                                                                                                                      |  |
| Security of the land                                 | : | BDT 1,40,000/-                                                                                                                                                                                                                                                                                                                                 |  |
| Implementation                                       | : | <ul> <li>The business is planned to be scaled up by investment in existing goods like; Guava etc.</li> <li>Average 11% gain on sale.</li> <li>The business is operating by entrepreneur. Existing 1 employees.</li> <li>The land is under leasing.</li> <li>Collects goods from Rajshahi.</li> <li>Agreed grace period is 3 months.</li> </ul> |  |

Pictures