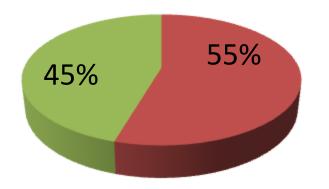

| Proposed Nobin Udyokta Business Info                 |   |                                                                                                                                                                                                                                                                                                                                                   |  |  |  |
|------------------------------------------------------|---|---------------------------------------------------------------------------------------------------------------------------------------------------------------------------------------------------------------------------------------------------------------------------------------------------------------------------------------------------|--|--|--|
| Business Name                                        | : | MS BHAI BHAI ALUMINUM HOUSE                                                                                                                                                                                                                                                                                                                       |  |  |  |
| Location                                             | : | Kakon Hat, Rajshahi                                                                                                                                                                                                                                                                                                                               |  |  |  |
| Total Investment in BDT                              | : | BDT 220,000/-                                                                                                                                                                                                                                                                                                                                     |  |  |  |
| Financing                                            | : | Self BDT 120,000/-(from existing business) 55%<br>Required Investment BDT 100,000/-(as equity) 45%                                                                                                                                                                                                                                                |  |  |  |
| Present salary/drawings<br>from business (estimates) | : | BDT 5,000/-                                                                                                                                                                                                                                                                                                                                       |  |  |  |
| Proposed Salary                                      | : | BDT 5,000/-                                                                                                                                                                                                                                                                                                                                       |  |  |  |
| Size of shop                                         | : | 14 ft x 12 ft= 168 square ft                                                                                                                                                                                                                                                                                                                      |  |  |  |
| Security of the shop                                 | : | BDT 50,000/-                                                                                                                                                                                                                                                                                                                                      |  |  |  |
| Implementation                                       | : | <ul> <li>The business is planned to be scaled up by investment in existing goods like; Aluminum etc.</li> <li>Average 12% gain on sale.</li> <li>The business is operating by entrepreneur. Existing no employees.</li> <li>The shop is rented.</li> <li>Collects goods from Rajshahi, Dhaka</li> <li>Agreed grace period is 3 months.</li> </ul> |  |  |  |