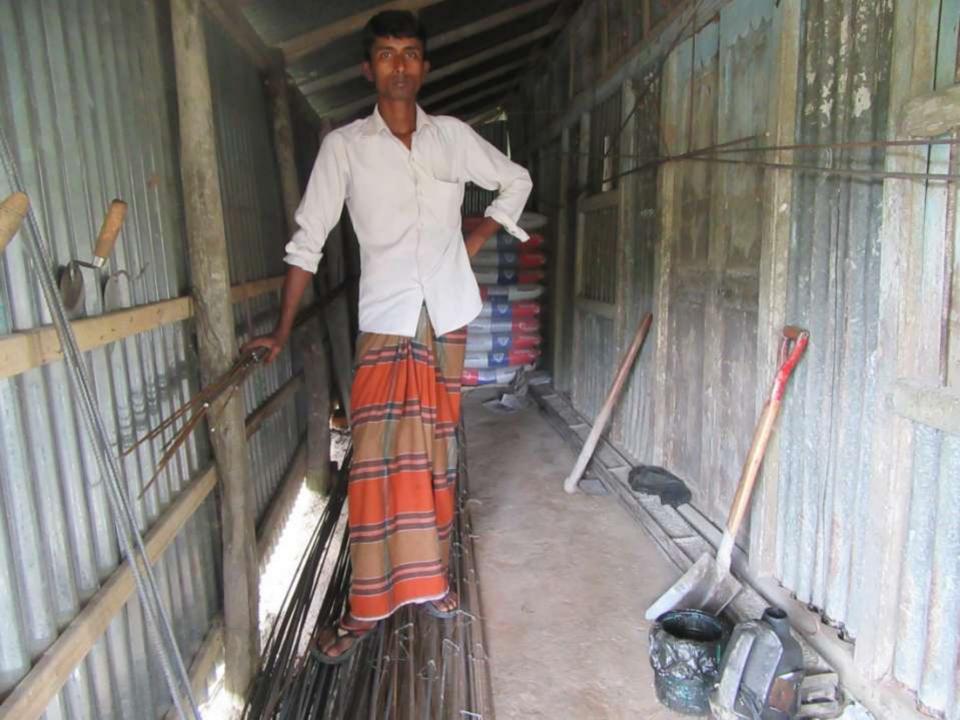

| Proposed Nobin Udyokta Business Info                 |   |                                                                                                                                                                                                                                                                                                                                                          |  |  |
|------------------------------------------------------|---|----------------------------------------------------------------------------------------------------------------------------------------------------------------------------------------------------------------------------------------------------------------------------------------------------------------------------------------------------------|--|--|
| Business Name                                        | : | ARAFAT SANITARY                                                                                                                                                                                                                                                                                                                                          |  |  |
| Location                                             | : | Elasin High School Road, Tangail                                                                                                                                                                                                                                                                                                                         |  |  |
| Total Investment in BDT                              | : | BDT 400,000/-                                                                                                                                                                                                                                                                                                                                            |  |  |
| Financing                                            | : | Self BDT 300,000/-(from existing business) 75%                                                                                                                                                                                                                                                                                                           |  |  |
|                                                      |   | Required Investment BDT 100,000/-(as equity) 25%                                                                                                                                                                                                                                                                                                         |  |  |
| Present salary/drawings<br>from business (estimates) | : | BDT 5,000/-                                                                                                                                                                                                                                                                                                                                              |  |  |
| Proposed Salary                                      | : | BDT 5,000/-                                                                                                                                                                                                                                                                                                                                              |  |  |
| Size of shop                                         | : | ft x ft= square ft                                                                                                                                                                                                                                                                                                                                       |  |  |
| Security of the shop                                 | : | _                                                                                                                                                                                                                                                                                                                                                        |  |  |
| Implementation                                       | : | <ul> <li>Manufacturer of pier.</li> <li>Average 35% gain on sale.</li> <li>The business is operating by entrepreneur. Existing 3 employees.</li> <li>After getting equity fund one employee will be appointed.</li> <li>The shop is rented.</li> <li>Collects goods from Ghatail, Bhuyapur, Elasin.</li> <li>Agreed grace period is 3 months.</li> </ul> |  |  |