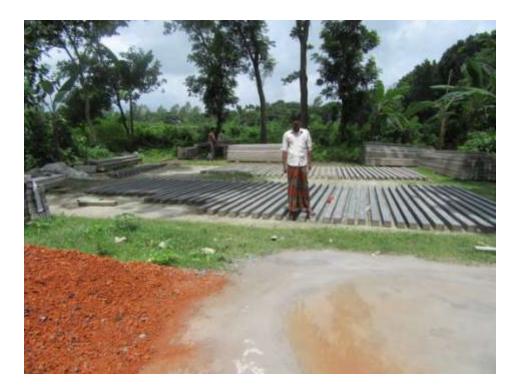

#### **Proposed NU Business Name: ARAFAT SANITARY**



Project identification and prepared by: Md Forhad Hossain, Tangail Sadar Unit, Tangail

Project verified by: Md Mizanur Rahman Patwary



| Brief Bio of The Proposed Nobin Udyokta                                                                                                                        |       |                                                                                                                                                                                                         |  |
|----------------------------------------------------------------------------------------------------------------------------------------------------------------|-------|------------------------------------------------------------------------------------------------------------------