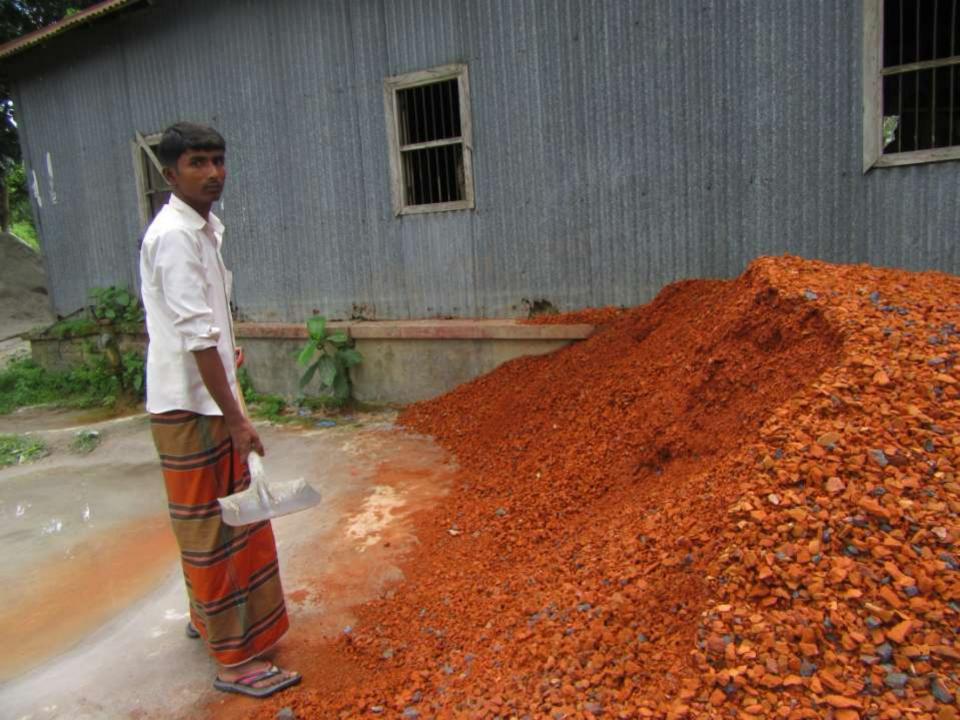

| Proposed Nobin Udyokta Business Info                 |   |                                                                                                                                                                                                                                                                                                                                                          |  |  |
|------------------------------------------------------|---|----------------------------------------------------------------------------------------------------------------------------------------------------------------------------------------------------------------------------------------------------------------------------------------------------------------------------------------------------------|--|--|
| Business Name                                        | : | ARAFAT SANITARY                                                                                                                                                                                                                                                                                                                                          |  |  |
| Location                                             | : | Elasin High School Road, Tangail                                                                                                                                                                                                                                                                                                                         |  |  |
| Total Investment in BDT                              | : | BDT 400,000/-                                                                                                                                                                                                                                                                                                                                            |  |  |
| Financing                                            | : | Self BDT 300,000/-(from existing business) 75%                                                                                                                                                                                                                                                                                                           |  |  |
|                                                      |   | Required Investment BDT 100,000/-(as equity) 25%                                                                                                                                                                                                                                                                                                         |  |  |
| Present salary/drawings<br>from business (estimates) | : | BDT 5,000/-                                                                                                                                                                                                                                                                                                                                              |  |  |
| Proposed Salary                                      | : | BDT 5,000/-                                                                                                                                                                                                                                                                                                                                              |  |  |
| Size of shop                                         | : | ft x ft= square ft                                                                                                                                                                                                                                                                                                                                       |  |  |
| Security of the shop                                 | : | _                                                                                                                                                                                                                                                                                                                                                        |  |  |
| Implementation                                       | : | <ul> <li>Manufacturer of pier.</li> <li>Average 35% gain on sale.</li> <li>The business is operating by entrepreneur. Existing 3 employees.</li> <li>After getting equity fund one employee will be appointed.</li> <li>The shop is rented.</li> <li>Collects goods from Ghatail, Bhuyapur, Elasin.</li> <li>Agreed grace period is 3 months.</li> </ul> |  |  |

| Investment Breakdown |      |               |                 |     |               |                 |                   |
|----------------------|------|---------------|-----------------|-----|---------------|-----------------|-------------------|
| Existing             |      |               |                 |     | Proposed      |                 |                   |
| Particulars          | Qty. | Unit<br>Price | Amount<br>(BDT) | Qty | Unit<br>Price | Amount<br>(BDT) | Proposed<br>Total |
| Pier                 | 400  | 600           | 240,000         | 0   | 0             | 0               | 240,000           |
| Steel (rod)          | 55   | 200           | 11,000          | 100 | 200           | 20,000          | 31,000            |
| Cement               | 20   | 450           | 9,000           | 44  | 450           | 19,800          | 28,800            |
| Sand                 | 1    | 8000          | 8,000           | 1   | 30000         | 30,000          | 38,000            |
| Brick                | 4000 | 8             | 32,000          | 25  | 8             | 200             | 32,200            |
| Concrete             | 0    | 0             | 0               | 100 | 300           | 30,000          | 30,000            |
| Total                | 4476 |               | 300,000         | 270 |               | 100,000         | 400,000           |