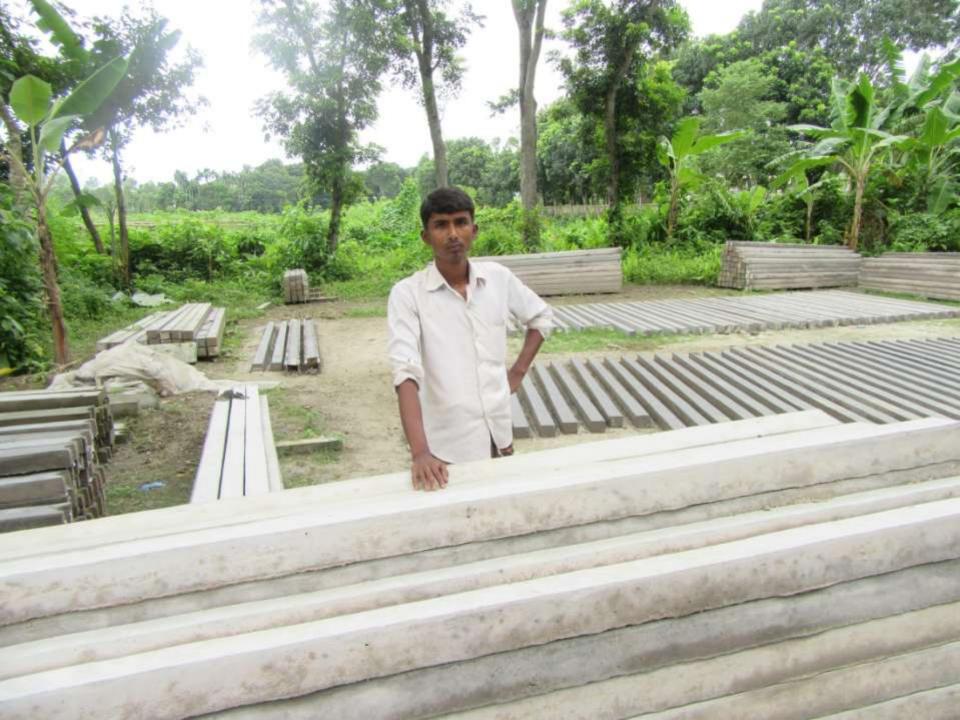

| Proposed Nobin Udyokta Business Info                 |   |                                                                                                                                                                                                                                                                                                                                                          |  |  |
|------------------------------------------------------|---|----------------------------------------------------------------------------------------------------------------------------------------------------------------------------------------------------------------------------------------------------------------------------------------------------------------------------------------------------------|--|--|
| Business Name                                        | : | ARAFAT SANITARY                                                                                                                                                                                                                                                                                                                                          |  |  |
| Location                                             | : | Elasin High School Road, Tangail                                                                                                                                                                                                                                                                                                                         |  |  |
| Total Investment in BDT                              | : | BDT 400,000/-                                                                                                                                                                                                                                                                                                                                            |  |  |
| Financing                                            | : | Self BDT 300,000/-(from existing business) 75%                                                                                                                                                                                                                                                                                                           |  |  |
|                                                      |   | Required Investment BDT 100,000/-(as equity) 25%                                                                                                                                                                                                                                                                                                         |  |  |
| Present salary/drawings<br>from business (estimates) | : | BDT 5,000/-                                                                                                                                                                                                                                                                                                                                              |  |  |
| Proposed Salary                                      | : | BDT 5,000/-                                                                                                                                                                                                                                                                                                                                              |  |  |
| Size of shop                                         | : | ft x ft= square ft                                                                                                                                                                                                                                                                                                                                       |  |  |
| Security of the shop                                 | : | _                                                                                                                                                                                                                                                                                                                                                        |  |  |
| Implementation                                       | : | <ul> <li>Manufacturer of pier.</li> <li>Average 35% gain on sale.</li> <li>The business is operating by entrepreneur. Existing 3 employees.</li> <li>After getting equity fund one employee will be appointed.</li> <li>The shop is rented.</li> <li>Collects goods from Ghatail, Bhuyapur, Elasin.</li> <li>Agreed grace period is 3 months.</li> </ul> |  |  |