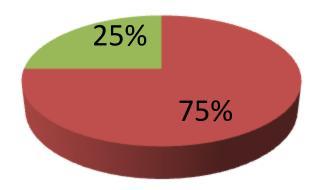

| Proposed Nobin Udyokta Business Info                 |   |                                                                                                                                                                                                                                                                                                                                                          |  |  |
|------------------------------------------------------|---|----------------------------------------------------------------------------------------------------------------------------------------------------------------------------------------------------------------------------------------------------------------------------------------------------------------------------------------------------------|--|--|
| Business Name                                        | : | ARAFAT SANITARY                                                                                                                                                                                                                                                                                                                                          |  |  |
| Location                                             | : | Elasin High School Road, Tangail                                                                                                                                                                                                                                                                                                                         |  |  |
| Total Investment in BDT                              | : | BDT 400,000/-                                                                                                                                                                                                                                                                                                                                            |  |  |
| Financing                                            | : | Self BDT 300,000/-(from existing business) 75%                                                                                                                                                                                                                                                                                                           |  |  |
|                                                      |   | Required Investment BDT 100,000/-(as equity) 25%                                                                                                                                                                                                                                                                                                         |  |  |
| Present salary/drawings<br>from business (estimates) | : | BDT 5,000/-                                                                                                                                                                                                                                                                                                                                              |  |  |
| Proposed Salary                                      | : | BDT 5,000/-                                                                                                                                                                                                                                                                                                                                              |  |  |
| Size of shop                                         | : | ft x ft= square ft                                                                                                                                                                                                                                                                                                                                       |  |  |
| Security of the shop                                 | : | _                                                                                                                                                                                                                                                                                                                                                        |  |  |
| Implementation                                       | : | <ul> <li>Manufacturer of pier.</li> <li>Average 35% gain on sale.</li> <li>The business is operating by entrepreneur. Existing 3 employees.</li> <li>After getting equity fund one employee will be appointed.</li> <li>The shop is rented.</li> <li>Collects goods from Ghatail, Bhuyapur, Elasin.</li> <li>Agreed grace period is 3 months.</li> </ul> |  |  |