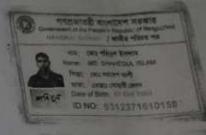

#### **Proposed NU Business Name: IBRAHIM DAIRY FARM**

Project identification and prepared by: Md. Forhad Hosen, Tangail Sadar Unit, Tangail

Project verified by: MD. Mizanur Rahman Patowary

| Brief Bio of The Proposed Nobin Udyokta                                                                                                         |         |                                                                                                                                                                                      |  |  |
|-------------------------------------------------------------------------------------------------------------------------------------------------|---------|--------------------------------------------------------------------------------------------------------------------------------------------------------------------------------------|--|--|
| Name                                                                                                                                            | :       | MD. SHAHEDUL ISLAM                                                                                                                                                                   |  |  |
| Age                                                                                                                                             | :       | 01-10-1989 (26 Years)                                                                                                                                                                |  |  |
| Education, till to date                                                                                                                         | :       | HSC                                                                                                                                                                                  |  |  |
| Marital status                                                                                                                                  | •       | Married                                                                                                                                                                              |  |  |
| Children                                                                                                                                        | :       | N/A                                                                                                                                                                                  |  |  |
| No. of siblings:                                                                                                                                | :       | 2 Brothers & 1 Sister                                                                                                                                                                |  |  |
| Address                                                                                                                                         | :       | Vill: Aloa tarinee, P.O: Berabuchonia, P.S: Delduar, Dist: Tangail                                                                                                                   |  |  |
| Parent's and GB related Info (i) Who is GB member (ii) Mother's name (iii) Father's name (iv) GB member's info                                  | : : : : | Mother Father MST. SHOHAGI BEGUM MD. SORBES ALI Branch: silimpur tangail, Centre # 45(Female), Member ID: 4001, Group No: 03 Member since: 03-03-1982 (34Years) First loan: BDT 3500 |  |  |
| Further Information: (v) Who pays GB loan installment (vi) Mobile lady (vii) Grameen Education Loan (viii) Any other loan like GB, BRAC ASA etc | : : :   | Existing Loan: BDT 35000, Outstanding loan: BDT 18643 Father No No No                                                                                                                |  |  |