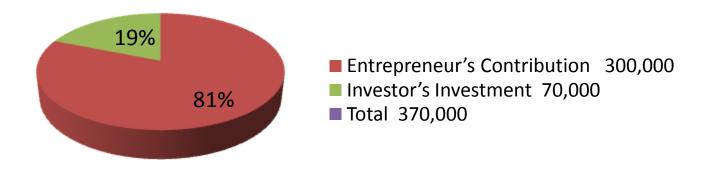

| Proposed Nobin Udyokta Business Info              |   |                                                                                                                                                                                                                                                                                                                                                |  |  |
|---------------------------------------------------|---|------------------------------------------------------------------------------------------------------------------------------------------------------------------------------------------------------------------------------------------------------------------------------------------------------------------------------------------------|--|--|
| Business Name                                     | : | BRAHIM DAIRY FARM                                                                                                                                                                                                                                                                                                                              |  |  |
| Location                                          | : | Berabuchonia, tangail                                                                                                                                                                                                                                                                                                                          |  |  |
| Total Investment in BDT                           | : | BDT 3,30,000/-                                                                                                                                                                                                                                                                                                                                 |  |  |
| Financing                                         | : | Self BDT 260000/-(from existing business) 81%                                                                                                                                                                                                                                                                                                  |  |  |
|                                                   |   | Required Investment BDT 70000/-(as equity) 19%                                                                                                                                                                                                                                                                                                 |  |  |
| Present salary/drawings from business (estimates) | : | BDT 5,000/-                                                                                                                                                                                                                                                                                                                                    |  |  |
| Proposed Salary                                   | : | BDT 5,000/-                                                                                                                                                                                                                                                                                                                                    |  |  |
| Size of shop                                      | : | 26 ft x 16 ft= 116 square ft                                                                                                                                                                                                                                                                                                                   |  |  |
| Security of the shop                              | : | -                                                                                                                                                                                                                                                                                                                                              |  |  |
| Implementation                                    | : | <ul> <li>The business is planned to be scaled up by investment in existing goods like; milk etc.</li> <li>Average % gain on sale.</li> <li>The business is operating by entrepreneur. Existing no employees.</li> <li>Collects goods from Shahjanatorabgonj.</li> <li>The shop is rented.</li> <li>Agreed grace period is 3 months.</li> </ul> |  |  |

| Investment Breakdown |          |          |        |  |  |
|----------------------|----------|----------|--------|--|--|
| Particulars          | Existing | Proposed | Total  |  |  |
| Cow                  | 120,000  | 70,000   | 190000 |  |  |
| Ox                   | 140,000  |          | 140000 |  |  |
|                      | 260,000  | 70,000   | 330000 |  |  |