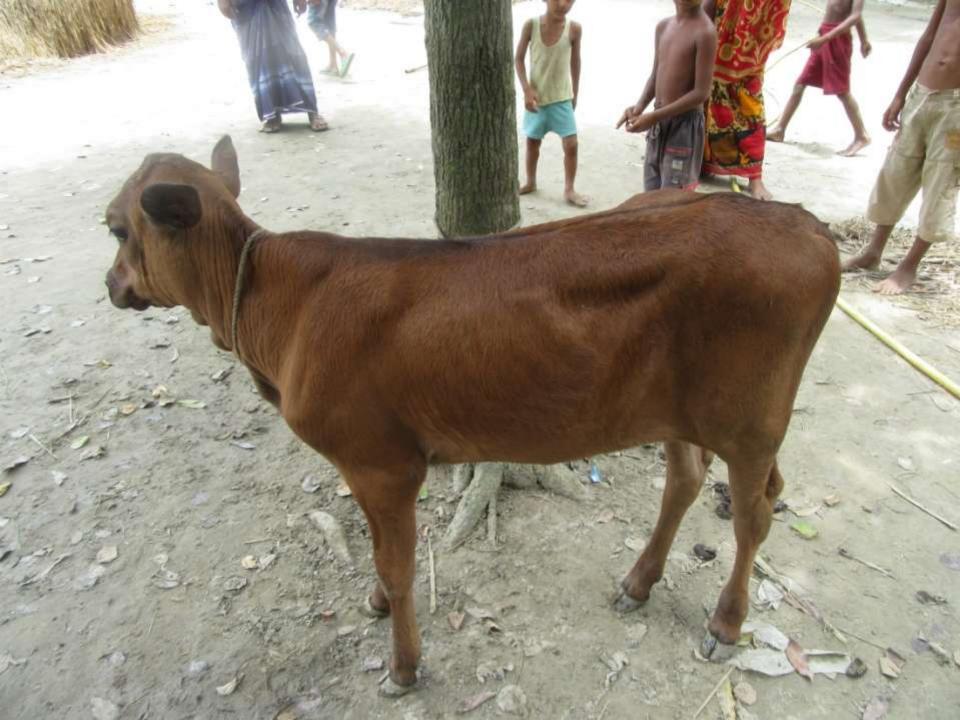

| Proposed Nobin Udyokta Business Info              |   |                                                                                                                                                                                                                                                                                                                                                |  |  |
|---------------------------------------------------|---|------------------------------------------------------------------------------------------------------------------------------------------------------------------------------------------------------------------------------------------------------------------------------------------------------------------------------------------------|--|--|
| Business Name                                     | : | BRAHIM DAIRY FARM                                                                                                                                                                                                                                                                                                                              |  |  |
| Location                                          | : | Berabuchonia, tangail                                                                                                                                                                                                                                                                                                                          |  |  |
| Total Investment in BDT                           | : | BDT 3,30,000/-                                                                                                                                                                                                                                                                                                                                 |  |  |
| Financing                                         | : | Self BDT 260000/-(from existing business) 81%                                                                                                                                                                                                                                                                                                  |  |  |
|                                                   |   | Required Investment BDT 70000/-(as equity) 19%                                                                                                                                                                                                                                                                                                 |  |  |
| Present salary/drawings from business (estimates) | : | BDT 5,000/-                                                                                                                                                                                                                                                                                                                                    |  |  |
| Proposed Salary                                   | : | BDT 5,000/-                                                                                                                                                                                                                                                                                                                                    |  |  |
| Size of shop                                      | : | 26 ft x 16 ft= 116 square ft                                                                                                                                                                                                                                                                                                                   |  |  |
| Security of the shop                              | : | -                                                                                                                                                                                                                                                                                                                                              |  |  |
| Implementation                                    | : | <ul> <li>The business is planned to be scaled up by investment in existing goods like; milk etc.</li> <li>Average % gain on sale.</li> <li>The business is operating by entrepreneur. Existing no employees.</li> <li>Collects goods from Shahjanatorabgonj.</li> <li>The shop is rented.</li> <li>Agreed grace period is 3 months.</li> </ul> |  |  |

| Investment Breakdown |          |          |        |  |  |
|----------------------|----------|----------|--------|--|--|
| Particulars          | Existing | Proposed | Total  |  |  |
| Cow                  | 120,000  | 70,000   | 190000 |  |  |
| Ox                   | 140,000  |          | 140000 |  |  |
|                      | 260,000  | 70,000   | 330000 |  |  |