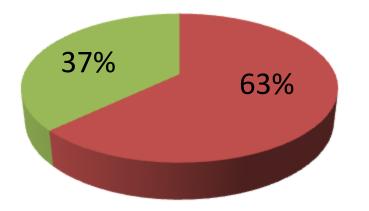

| Proposed Nobin Udyokta Business Info                 |   |                                                                                                                                                                                                                                                                                                                                                                                                                              |  |  |
|------------------------------------------------------|---|------------------------------------------------------------------------------------------------------------------------------------------------------------------------------------------------------------------------------------------------------------------------------------------------------------------------------------------------------------------------------------------------------------------------------|--|--|
| Business Name                                        | : | MS HAJI SIRAJ TRADERS                                                                                                                                                                                                                                                                                                                                                                                                        |  |  |
| Location                                             | : | Elasin Bazaar, Tangail                                                                                                                                                                                                                                                                                                                                                                                                       |  |  |
| Total Investment in BDT                              | : | BDT 270,000/-                                                                                                                                                                                                                                                                                                                                                                                                                |  |  |
| Financing                                            | : | Self BDT 170,000/-(from existing business) 63%<br>Required Investment BDT 100,000/-(as equity) 37%                                                                                                                                                                                                                                                                                                                           |  |  |
| Present salary/drawings<br>from business (estimates) | : | BDT 5,000/-                                                                                                                                                                                                                                                                                                                                                                                                                  |  |  |
| Proposed Salary                                      | : | BDT 5,000/-                                                                                                                                                                                                                                                                                                                                                                                                                  |  |  |
| Size of shop                                         | : | 55 ft x 15 ft = 660 square ft                                                                                                                                                                                                                                                                                                                                                                                                |  |  |
| Security of the shop                                 | : | _                                                                                                                                                                                                                                                                                                                                                                                                                            |  |  |
| Implementation                                       | : | <ul> <li>The business is planned to be scaled up by investment in existing goods like; Poultry feed item.</li> <li>Average 6% gain on sale.</li> <li>The business is operating by entrepreneur. Existing 1 employees.</li> <li>After getting equity fund one employee will be appointed.</li> <li>The shop is owned.</li> <li>Collects goods from Gazipur, Narayangonj.</li> <li>Agreed grace period is 3 months.</li> </ul> |  |  |