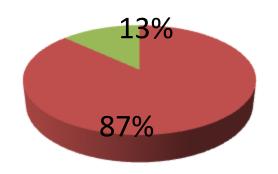

| Proposed Nobin Udyokta Business Info              |   |                                                                                                                                                                                                                                                                                                                                         |  |
|---------------------------------------------------|---|-----------------------------------------------------------------------------------------------------------------------------------------------------------------------------------------------------------------------------------------------------------------------------------------------------------------------------------------|--|
| Business Name                                     | : | MS MAA BOROFKOL                                                                                                                                                                                                                                                                                                                         |  |
| Location                                          | : | Elasin High School Road, Tangail                                                                                                                                                                                                                                                                                                        |  |
| Total Investment in BDT                           | : | BDT 760,000/-                                                                                                                                                                                                                                                                                                                           |  |
| Financing                                         | : | Self BDT 660,000/-(from existing business) 87%                                                                                                                                                                                                                                                                                          |  |
|                                                   |   | Required Investment BDT 100,000/-(as equity) 13%                                                                                                                                                                                                                                                                                        |  |
| Present salary/drawings from business (estimates) | : | BDT 5,000/-                                                                                                                                                                                                                                                                                                                             |  |
| Proposed Salary                                   | : | BDT 5,000/-                                                                                                                                                                                                                                                                                                                             |  |
| Size of shop                                      | : | 35 ft x 10 ft= 3500 square ft                                                                                                                                                                                                                                                                                                           |  |
| Security of the shop                              | : | BDT 40,000/-                                                                                                                                                                                                                                                                                                                            |  |
| Implementation                                    | : | <ul> <li>Manufacturer of Ice-cream.</li> <li>Average 35% gain on sale.</li> <li>The business is operating by entrepreneur. Existing 4 employees.</li> <li>After getting equity fund 2 employee will be appointed.</li> <li>The shop is rented.</li> <li>Collects goods from Dhaka.</li> <li>Agreed grace period is 3 months.</li> </ul> |  |