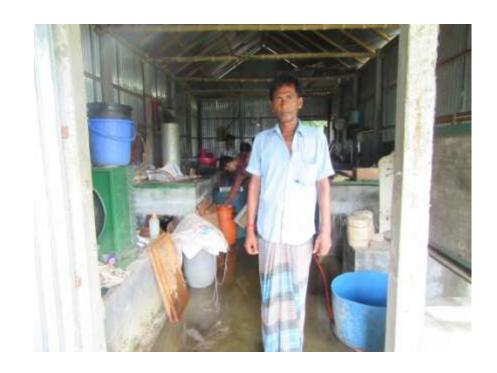

#### **Proposed NU Business Name: MS MAA BOROFKOL**



Project identification and prepared by: Md Forhad Hossain, Tangail Sadar Unit, Tangail

Project verified by: Md Mizanur Rahman Patwary



| Brief Bio of The Proposed Nobin Udyokta                                                                                                         |       |                                                                                                                                                                                                       |  |  |
|-------------------------------------------------------------------------------------------------------------------------------------------------|-------|-----------------------------------------------------------------------------------------------------------------------------------------------