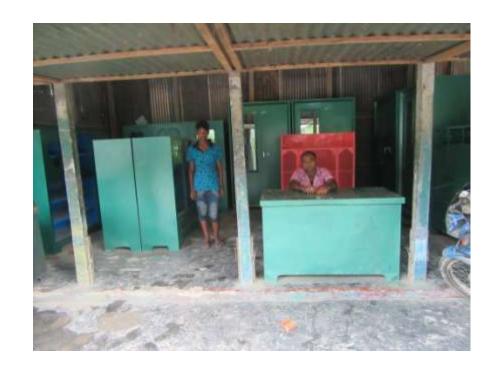

#### **Proposed NU Business Name: BHAI BHAI STEEL**



Project identification and prepared by: Md Forhad Hossain, Tangail Sadar, Tangail

Project verified by: MD Mizanur Rahman Patowary



| Brief Bio of The Proposed Nobin Udyokta                                                                        |   |                                                                                                                                                                                         |  |  |
|----------------------------------------------------------------------------------------------------------------|---|-----------------------------------------------------------------------------------------------------------------------------------------------------------------------------------------|--|--|
| Name