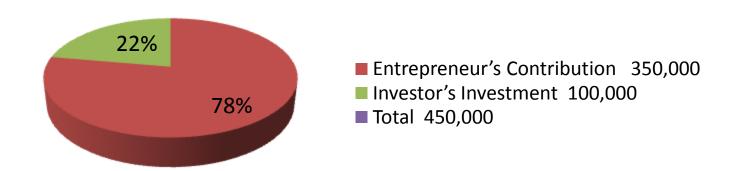

| Investment Breakdown |                                |        |          |   |            |         |          |
|----------------------|--------------------------------|--------|----------|---|------------|---------|----------|
|                      | Existir                        | ng     | Proposed |   |            |         |          |
| Particulars          | Particulars Qty. Unit Price Am |        |          |   | Unit Price | Amount  | Proposed |
|                      |                                |        | (BDT)    | - |            | (BDT)   | Total    |
| Box                  | 14                             | 4500   | 63,000   | 0 | 0          | 0       | 0        |
| Drums                | 1                              | 1500   | 1,500    | 0 | 0          | 0       | 1,500    |
| Almirah,trunk        | 2                              | 90000  | 180,000  | 0 | 0          | 0       | 180,000  |
| Grill                | 10                             | 55     | 550      | 0 | 0          | 0       | 550      |
| Budge machine        | 1                              | 80000  | 80,000   |   |            | 0       | 80,000   |
| Welding<br>machine   | 1                              | 25000  | 25,000   | 0 | 0          | 0       | 25,000   |
| Plane sheet          | 0                              | 0      | 0        | 0 | 0          | 100,000 | 100,000  |
| Total                |                                | 201055 | 350,000  | 0 | 0          | 100,000 | 450,000  |