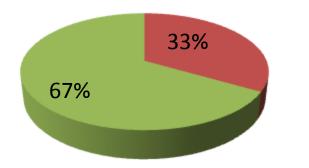

| Proposed Nobin Udyokta Business Info                 |   |                                                                                                                                                                                                                                                                                                                                                                    |  |  |  |
|------------------------------------------------------|---|--------------------------------------------------------------------------------------------------------------------------------------------------------------------------------------------------------------------------------------------------------------------------------------------------------------------------------------------------------------------|--|--|--|
| Business Name                                        | : | MA BABAR ASHIRBAD MECHANICAL & HARDWARE                                                                                                                                                                                                                                                                                                                            |  |  |  |
| Location                                             | : | Arani Baazar                                                                                                                                                                                                                                                                                                                                                       |  |  |  |
| Total Investment in BDT                              | : | BDT 75,000/-                                                                                                                                                                                                                                                                                                                                                       |  |  |  |
| Financing                                            | : | Self BDT 25000/-(from existing business) 33%                                                                                                                                                                                                                                                                                                                       |  |  |  |
|                                                      |   | Required Investment BDT 50000/-(as equity) 67%                                                                                                                                                                                                                                                                                                                     |  |  |  |
| Present salary/drawings<br>from business (estimates) | : | BDT 5,000/-                                                                                                                                                                                                                                                                                                                                                        |  |  |  |
| Proposed Salary                                      | : | BDT 5,000/-                                                                                                                                                                                                                                                                                                                                                        |  |  |  |
| Size of shop                                         | : | 10 ft x 12 ft= 120 square ft                                                                                                                                                                                                                                                                                                                                       |  |  |  |
| Security of the shop                                 | : | BDT                                                                                                                                                                                                                                                                                                                                                                |  |  |  |
| Implementation                                       | : | <ul> <li>The business is planned to be scaled up by investment in existing goods like; Sit cover, Tire, Tube, Sit, etc</li> <li>Average 20% gain on sale.</li> <li>The business is operating by entrepreneur. Existing no employee.</li> <li>The shop is rented.</li> <li>Collects goods from Rajshahi Natore</li> <li>Agreed grace period is 3 months.</li> </ul> |  |  |  |