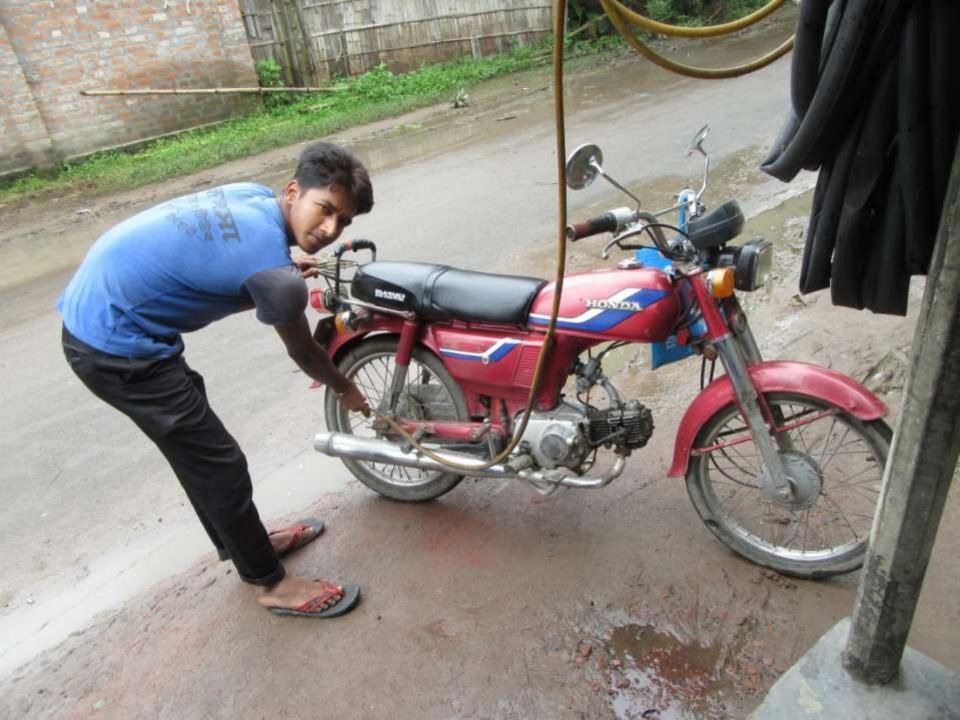

| Proposed Nobin Udyokta Business Info                 |   |                                                                                                                                                                                                                                                                                                                                                                    |  |  |  |
|------------------------------------------------------|---|--------------------------------------------------------------------------------------------------------------------------------------------------------------------------------------------------------------------------------------------------------------------------------------------------------------------------------------------------------------------|--|--|--|
| Business Name                                        | : | MA BABAR ASHIRBAD MECHANICAL & HARDWARE                                                                                                                                                                                                                                                                                                                            |  |  |  |
| Location                                             | : | Arani Baazar                                                                                                                                                                                                                                                                                                                                                       |  |  |  |
| Total Investment in BDT                              | : | BDT 75,000/-                                                                                                                                                                                                                                                                                                                                                       |  |  |  |
| Financing                                            | : | Self BDT 25000/-(from existing business) 33%                                                                                                                                                                                                                                                                                                                       |  |  |  |
|                                                      |   | Required Investment BDT 50000/-(as equity) 67%                                                                                                                                                                                                                                                                                                                     |  |  |  |
| Present salary/drawings<br>from business (estimates) | : | BDT 5,000/-                                                                                                                                                                                                                                                                                                                                                        |  |  |  |
| Proposed Salary                                      | : | BDT 5,000/-                                                                                                                                                                                                                                                                                                                                                        |  |  |  |
| Size of shop                                         | : | 10 ft x 12 ft= 120 square ft                                                                                                                                                                                                                                                                                                                                       |  |  |  |
| Security of the shop                                 | : | BDT                                                                                                                                                                                                                                                                                                                                                                |  |  |  |
| Implementation                                       | : | <ul> <li>The business is planned to be scaled up by investment in existing goods like; Sit cover, Tire, Tube, Sit, etc</li> <li>Average 20% gain on sale.</li> <li>The business is operating by entrepreneur. Existing no employee.</li> <li>The shop is rented.</li> <li>Collects goods from Rajshahi Natore</li> <li>Agreed grace period is 3 months.</li> </ul> |  |  |  |

## **FAMILY PICTURE**