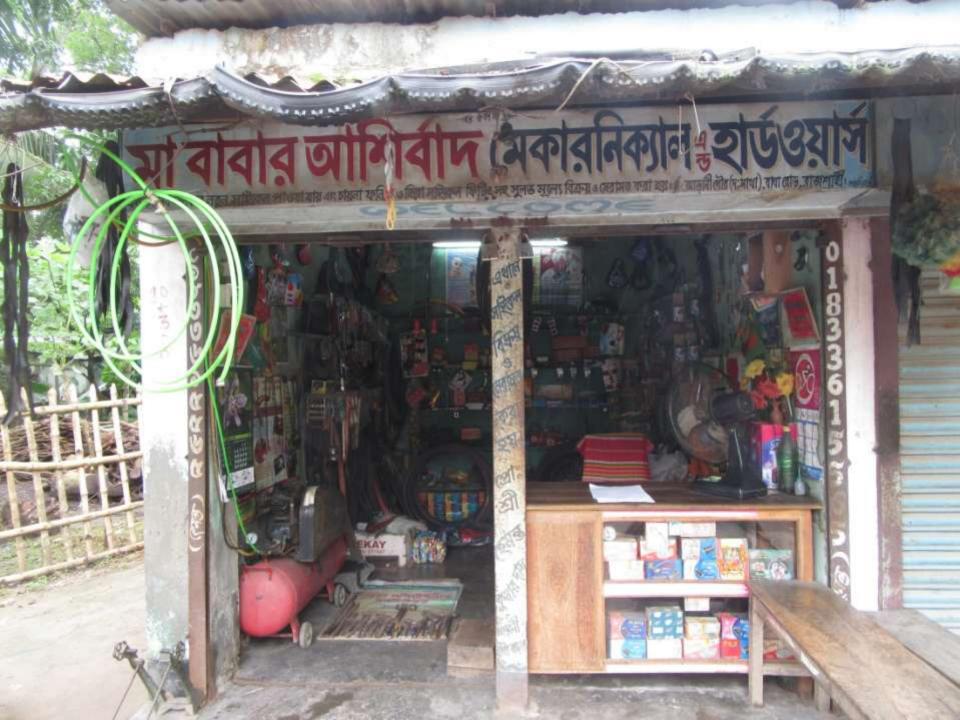

| Proposed Nobin Udyokta Business Info                 |   |                                                                                                                                                                                                                                                                                                                                                                    |  |  |  |
|------------------------------------------------------|---|--------------------------------------------------------------------------------------------------------------------------------------------------------------------------------------------------------------------------------------------------------------------------------------------------------------------------------------------------------------------|--|--|--|
| Business Name                                        | : | MA BABAR ASHIRBAD MECHANICAL & HARDWARE                                                                                                                                                                                                                                                                                                                            |  |  |  |
| Location                                             | : | Arani Baazar                                                                                                                                                                                                                                                                                                                                                       |  |  |  |
| Total Investment in BDT                              | : | BDT 75,000/-                                                                                                                                                                                                                                                                                                                                                       |  |  |  |
| Financing                                            | : | Self BDT 25000/-(from existing business) 33%                                                                                                                                                                                                                                                                                                                       |  |  |  |
|                                                      |   | Required Investment BDT 50000/-(as equity) 67%                                                                                                                                                                                                                                                                                                                     |  |  |  |
| Present salary/drawings<br>from business (estimates) | : | BDT 5,000/-                                                                                                                                                                                                                                                                                                                                                        |  |  |  |
| Proposed Salary                                      | : | BDT 5,000/-                                                                                                                                                                                                                                                                                                                                                        |  |  |  |
| Size of shop                                         | : | 10 ft x 12 ft= 120 square ft                                                                                                                                                                                                                                                                                                                                       |  |  |  |
| Security of the shop                                 | : | BDT                                                                                                                                                                                                                                                                                                                                                                |  |  |  |
| Implementation                                       | : | <ul> <li>The business is planned to be scaled up by investment in existing goods like; Sit cover, Tire, Tube, Sit, etc</li> <li>Average 20% gain on sale.</li> <li>The business is operating by entrepreneur. Existing no employee.</li> <li>The shop is rented.</li> <li>Collects goods from Rajshahi Natore</li> <li>Agreed grace period is 3 months.</li> </ul> |  |  |  |