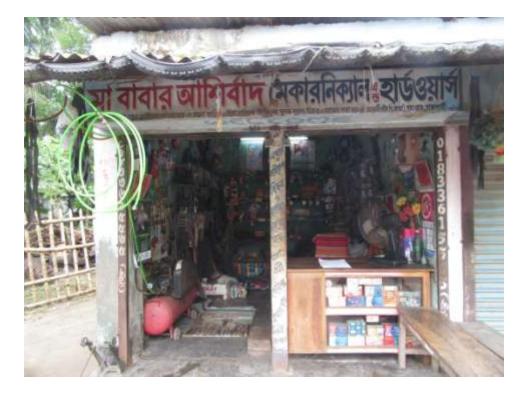

| Proposed Nobin Udyokta Business Info                 |   |                                                                                                                                                                                                                                                                                                                                                                    |  |  |  |
|------------------------------------------------------|---|--------------------------------------------------------------------------------------------------------------------------------------------------------------------------------------------------------------------------------------------------------------------------------------------------------------------------------------------------------------------|--|--|--|
| Business Name                                        | : | MA BABAR ASHIRBAD MECHANICAL & HARDWARE                                                                                                                                                                                                                                                                                                                            |  |  |  |
| Location                                             | : | Arani Baazar                                                                                                                                                                                                                                                                                                                                                       |  |  |  |
| Total Investment in BDT                              | : | BDT 75,000/-                                                                                                                                                                                                                                                                                                                                                       |  |  |  |
| Financing                                            | : | Self BDT 25000/-(from existing business) 33%                                                                                                                                                                                                                                                                                                                       |  |  |  |
|                                                      |   | Required Investment BDT 50000/-(as equity) 67%                                                                                                                                                                                                                                                                                                                     |  |  |  |
| Present salary/drawings<br>from business (estimates) | : | BDT 5,000/-                                                                                                                                                                                                                                                                                                                                                        |  |  |  |
| Proposed Salary                                      | : | BDT 5,000/-                                                                                                                                                                                                                                                                                                                                                        |  |  |  |
| Size of shop                                         | : | 10 ft x 12 ft= 120 square ft                                                                                                                                                                                                                                                                                                                                       |  |  |  |
| Security of the shop                                 | : | BDT                                                                                                                                                                                                                                                                                                                                                                |  |  |  |
| Implementation                                       | : | <ul> <li>The business is planned to be scaled up by investment in existing goods like; Sit cover, Tire, Tube, Sit, etc</li> <li>Average 20% gain on sale.</li> <li>The business is operating by entrepreneur. Existing no employee.</li> <li>The shop is rented.</li> <li>Collects goods from Rajshahi Natore</li> <li>Agreed grace period is 3 months.</li> </ul> |  |  |  |