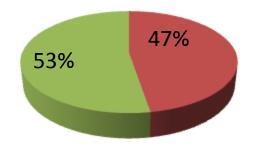

| Proposed Nobin Udyokta Business Info                 |   |                                                                                                                                                                                                                                                                                                                                                      |  |
|------------------------------------------------------|---|------------------------------------------------------------------------------------------------------------------------------------------------------------------------------------------------------------------------------------------------------------------------------------------------------------------------------------------------------|--|
| Business Name                                        | : | PERFECT HAIR DRASER                                                                                                                                                                                                                                                                                                                                  |  |
| Location                                             | : | Keshorhat Bazar, Mohanpur, Rajshahi.                                                                                                                                                                                                                                                                                                                 |  |
| Total Investment in BDT                              | : | BDT 95,000/-                                                                                                                                                                                                                                                                                                                                         |  |
| Financing                                            | : | Self BDT 45,000(from existing business) 47%                                                                                                                                                                                                                                                                                                          |  |
|                                                      | ' | Required Investment BDT 50,000(as equity) 53%                                                                                                                                                                                                                                                                                                        |  |
| Present salary/drawings<br>from business (estimates) | : | BDT 5,000                                                                                                                                                                                                                                                                                                                                            |  |
| Proposed Salary                                      | : | BDT 5,000                                                                                                                                                                                                                                                                                                                                            |  |
| Size of shop                                         | : | 12 ft x 10 ft= 120 square ft                                                                                                                                                                                                                                                                                                                         |  |
| Security of the shop                                 | : | BDT 50,000                                                                                                                                                                                                                                                                                                                                           |  |
| Implementation                                       | : | <ul> <li>The business is planned to be scaled up by investment in existing goods like; etc.</li> <li>Average % gain on sale.</li> <li>The business is operating by entrepreneur. Existing 1 employee</li> <li>He is doing his business in renting place.</li> <li>Collects goods from Keshorhat.</li> <li>Agreed grace period is 3 months</li> </ul> |  |