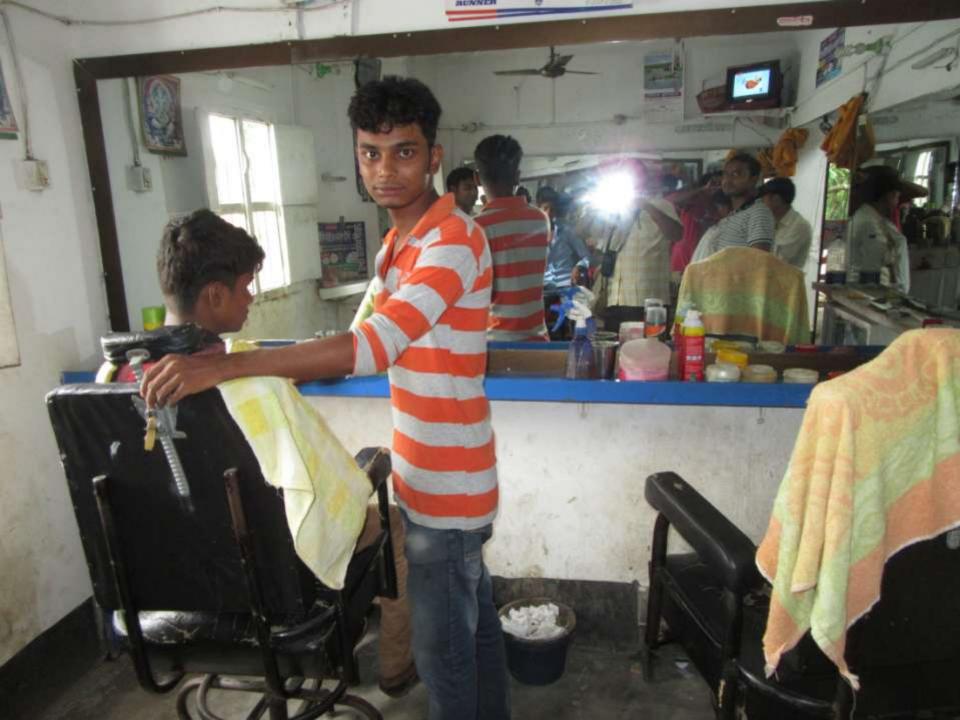

Pictures

| Proposed Nobin Udyokta Business Info                 |   |                                                                                                                                                                                                                                                                                                                                                      |  |
|------------------------------------------------------|---|------------------------------------------------------------------------------------------------------------------------------------------------------------------------------------------------------------------------------------------------------------------------------------------------------------------------------------------------------|--|
| Business Name                                        | : | PERFECT HAIR DRASER                                                                                                                                                                                                                                                                                                                                  |  |
| Location                                             | : | Keshorhat Bazar, Mohanpur, Rajshahi.                                                                                                                                                                                                                                                                                                                 |  |
| Total Investment in BDT                              | : | BDT 95,000/-                                                                                                                                                                                                                                                                                                                                         |  |
| Financing                                            | : | Self BDT 45,000(from existing business) 47%                                                                                                                                                                                                                                                                                                          |  |
|                                                      | ' | Required Investment BDT 50,000(as equity) 53%                                                                                                                                                                                                                                                                                                        |  |
| Present salary/drawings<br>from business (estimates) | : | BDT 5,000                                                                                                                                                                                                                                                                                                                                            |  |
| Proposed Salary                                      | : | BDT 5,000                                                                                                                                                                                                                                                                                                                                            |  |
| Size of shop                                         | : | 12 ft x 10 ft= 120 square ft                                                                                                                                                                                                                                                                                                                         |  |
| Security of the shop                                 | : | BDT 50,000                                                                                                                                                                                                                                                                                                                                           |  |
| Implementation                                       | : | <ul> <li>The business is planned to be scaled up by investment in existing goods like; etc.</li> <li>Average % gain on sale.</li> <li>The business is operating by entrepreneur. Existing 1 employee</li> <li>He is doing his business in renting place.</li> <li>Collects goods from Keshorhat.</li> <li>Agreed grace period is 3 months</li> </ul> |  |