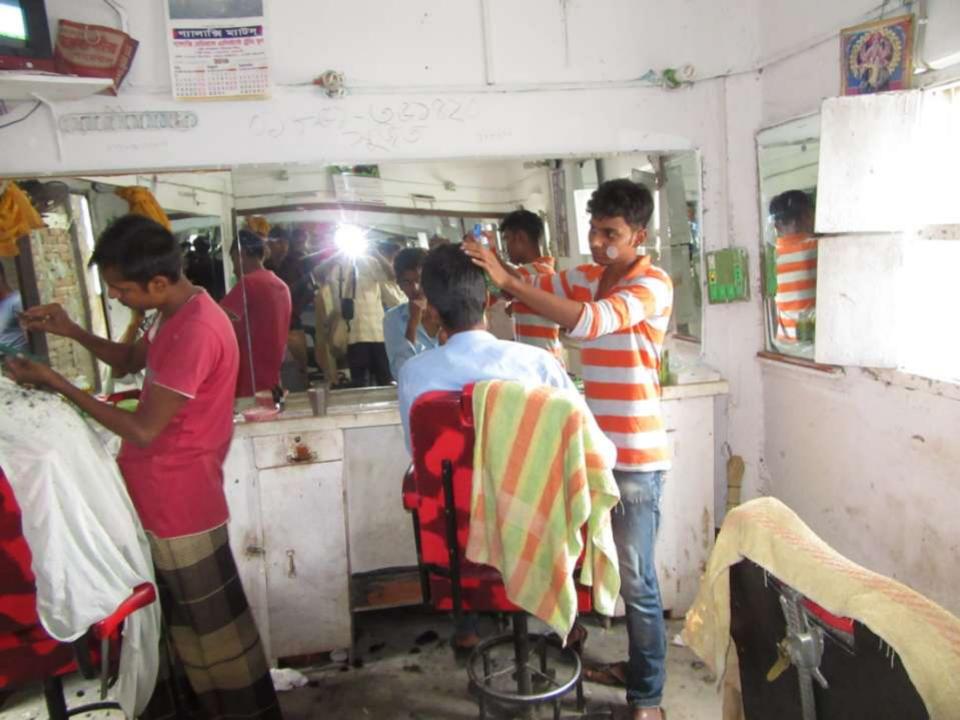

Pictures

| Proposed Nobin Udyokta Business Info                 |   |                                                                                                                                                                                                                                                                                                                                                      |  |
|------------------------------------------------------|---|------------------------------------------------------------------------------------------------------------------------------------------------------------------------------------------------------------------------------------------------------------------------------------------------------------------------------------------------------|--|
| Business Name                                        | : | PERFECT HAIR DRASER                                                                                                                                                                                                                                                                                                                                  |  |
| Location                                             | : | Keshorhat Bazar, Mohanpur, Rajshahi.                                                                                                                                                                                                                                                                                                                 |  |
| Total Investment in BDT                              | : | BDT 95,000/-                                                                                                                                                                                                                                                                                                                                         |  |
| Financing                                            | : | Self BDT 45,000(from existing business) 47%                                                                                                                                                                                                                                                                                                          |  |
|                                                      | ' | Required Investment BDT 50,000(as equity) 53%                                                                                                                                                                                                                                                                                                        |  |
| Present salary/drawings<br>from business (estimates) | : | BDT 5,000                                                                                                                                                                                                                                                                                                                                            |  |
| Proposed Salary                                      | : | BDT 5,000                                                                                                                                                                                                                                                                                                                                            |  |
| Size of shop                                         | : | 12 ft x 10 ft= 120 square ft                                                                                                                                                                                                                                                                                                                         |  |
| Security of the shop                                 | : | BDT 50,000                                                                                                                                                                                                                                                                                                                                           |  |
| Implementation                                       | : | <ul> <li>The business is planned to be scaled up by investment in existing goods like; etc.</li> <li>Average % gain on sale.</li> <li>The business is operating by entrepreneur. Existing 1 employee</li> <li>He is doing his business in renting place.</li> <li>Collects goods from Keshorhat.</li> <li>Agreed grace period is 3 months</li> </ul> |  |