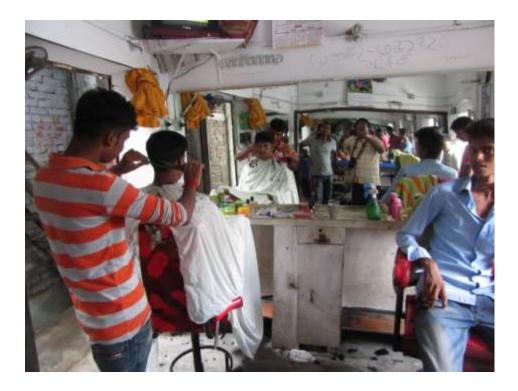

#### Proposed NU Business Name: PERFECT HAIR DRASER



Project identification and prepared by: Md. Sahabuddin, Mohanpur Unit, Rajshahi

Project verified by: Md. Abdul mannan Talukdar



Grameen Shakti Samajik Byabosha Ltd.

| Brief Bio of The Proposed Nobin Udyokta                                                                                                                        |   |                                                                                                                                                                                                                          |  |  |
|----------------------------------------------------------------------------------------------------------------------------------------------------------------|---|-----------------------------------------------------------------------