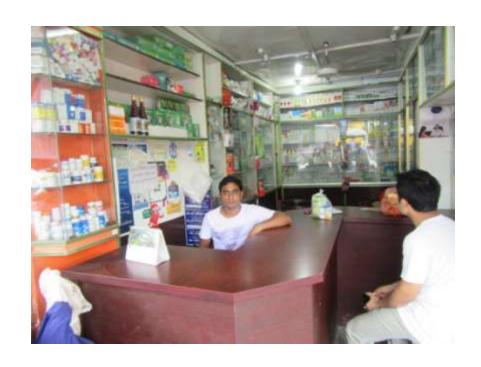

#### **Proposed NU Business Name: ABID PHARMACY**



Project identification and prepared by: Md Nurul Islam, Kaliakoir Unit, Gazipur

Project verified by: MD Mizanur Rahman Patowary



| Brief Bio of The Proposed Nobin Udyokta                                                                        |        |                                                                                                                                                                                    |  |  |  |
|----------------------------------------------------------------------------------------------------------------|--------|------------------------------------------------------------------------------------------------------------------------------------------------------------------------------------|--|--|--|
| Name