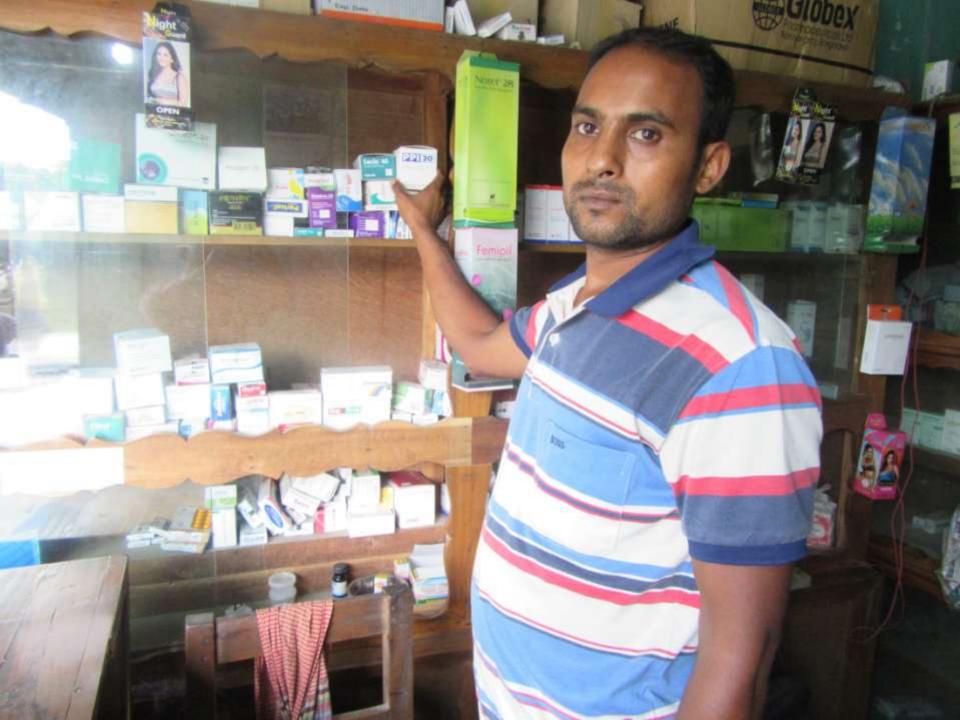

| Proposed Nobin Udyokta Business Info                 |   |                                                                                                                                                                                                                                                                                                                                                                                                   |  |  |
|------------------------------------------------------|---|---------------------------------------------------------------------------------------------------------------------------------------------------------------------------------------------------------------------------------------------------------------------------------------------------------------------------------------------------------------------------------------------------|--|--|
| Business Name                                        | : | ALIF DRUG STORE                                                                                                                                                                                                                                                                                                                                                                                   |  |  |
| Location                                             | : |                                                                                                                                                                                                                                                                                                                                                                                                   |  |  |
| Total Investment in BDT                              | : | BDT 180,000/-                                                                                                                                                                                                                                                                                                                                                                                     |  |  |
| Financing                                            | : | Self BDT 100000/-(from existing business) 50%<br>Required Investment BDT 80,000/-(as equity) 50%                                                                                                                                                                                                                                                                                                  |  |  |
| Present salary/drawings<br>from business (estimates) | : | BDT 5,000/-                                                                                                                                                                                                                                                                                                                                                                                       |  |  |
| Proposed Salary                                      | : | BDT 5,000/-                                                                                                                                                                                                                                                                                                                                                                                       |  |  |
| Size of shop                                         | : | 12ft x 10 ft= 120 square ft                                                                                                                                                                                                                                                                                                                                                                       |  |  |
| Security of the shop                                 | : | BDT 25000                                                                                                                                                                                                                                                                                                                                                                                         |  |  |
| Implementation                                       | : | <ul> <li>The business is planned to be scaled up by investment in existing goods like; Medicine etc</li> <li>Average 10% gain on sale.</li> <li>The business is operating by entrepreneur. Existing no employee.</li> <li>01 will be appointed after getting equity fund.</li> <li>The shop is rented</li> <li>Collects goods from Shafipur.</li> <li>Agreed grace period is 3 months.</li> </ul> |  |  |