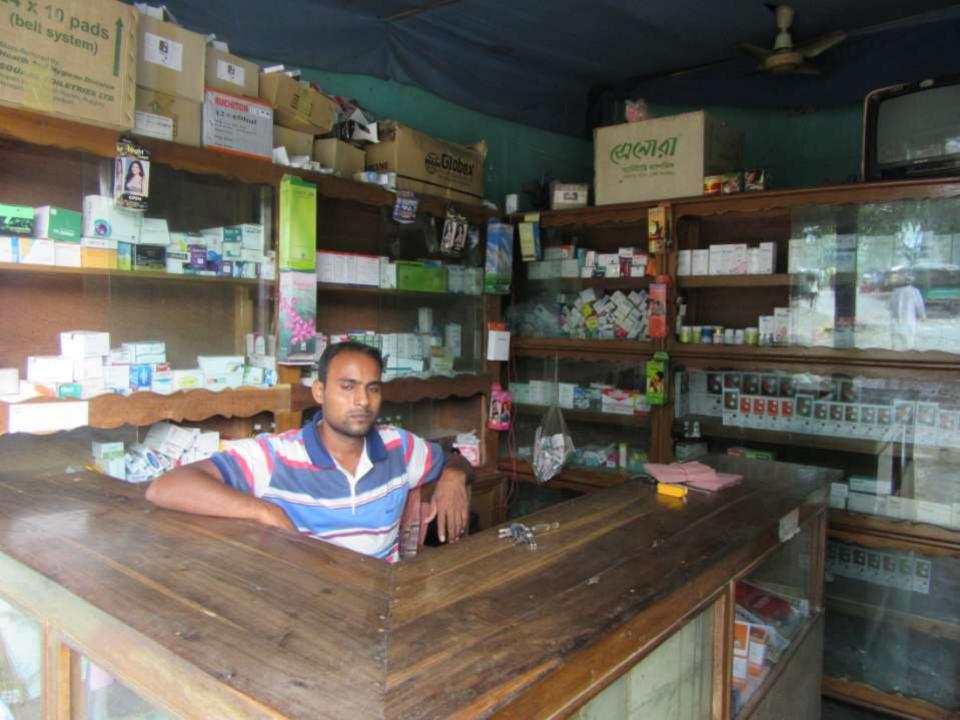

| Proposed Nobin Udyokta Business Info                 |   |                                                                                                                                                                                                                                                                                                                                                                                                   |  |  |
|------------------------------------------------------|---|---------------------------------------------------------------------------------------------------------------------------------------------------------------------------------------------------------------------------------------------------------------------------------------------------------------------------------------------------------------------------------------------------|--|--|
| Business Name                                        | : | ALIF DRUG STORE                                                                                                                                                                                                                                                                                                                                                                                   |  |  |
| Location                                             | : |                                                                                                                                                                                                                                                                                                                                                                                                   |  |  |
| Total Investment in BDT                              | : | BDT 180,000/-                                                                                                                                                                                                                                                                                                                                                                                     |  |  |
| Financing                                            | : | Self BDT 100000/-(from existing business) 50%<br>Required Investment BDT 80,000/-(as equity) 50%                                                                                                                                                                                                                                                                                                  |  |  |
| Present salary/drawings<br>from business (estimates) | : | BDT 5,000/-                                                                                                                                                                                                                                                                                                                                                                                       |  |  |
| Proposed Salary                                      | : | BDT 5,000/-                                                                                                                                                                                                                                                                                                                                                                                       |  |  |
| Size of shop                                         | : | 12ft x 10 ft= 120 square ft                                                                                                                                                                                                                                                                                                                                                                       |  |  |
| Security of the shop                                 | : | BDT 25000                                                                                                                                                                                                                                                                                                                                                                                         |  |  |
| Implementation                                       | : | <ul> <li>The business is planned to be scaled up by investment in existing goods like; Medicine etc</li> <li>Average 10% gain on sale.</li> <li>The business is operating by entrepreneur. Existing no employee.</li> <li>01 will be appointed after getting equity fund.</li> <li>The shop is rented</li> <li>Collects goods from Shafipur.</li> <li>Agreed grace period is 3 months.</li> </ul> |  |  |