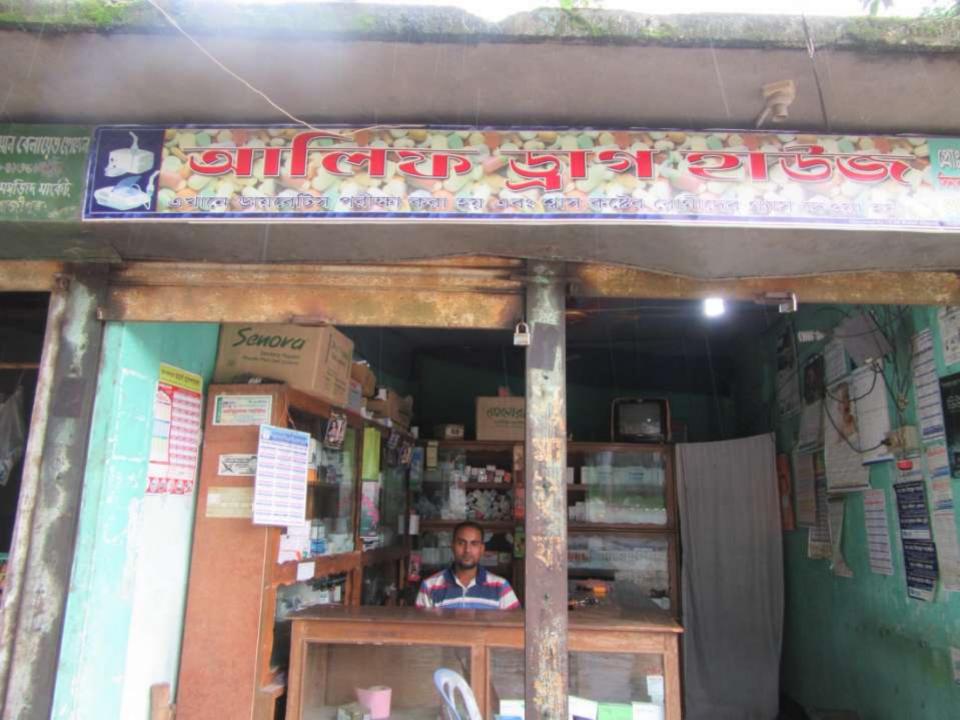

| Proposed Nobin Udyokta Business Info                 |   |                                                                                                                                                                                                                                                                                                                                                                                                   |  |  |
|------------------------------------------------------|---|---------------------------------------------------------------------------------------------------------------------------------------------------------------------------------------------------------------------------------------------------------------------------------------------------------------------------------------------------------------------------------------------------|--|--|
| Business Name                                        | : | ALIF DRUG STORE                                                                                                                                                                                                                                                                                                                                                                                   |  |  |
| Location                                             | : |                                                                                                                                                                                                                                                                                                                                                                                                   |  |  |
| Total Investment in BDT                              | : | BDT 180,000/-                                                                                                                                                                                                                                                                                                                                                                                     |  |  |
| Financing                                            | : | Self BDT 100000/-(from existing business) 50%<br>Required Investment BDT 80,000/-(as equity) 50%                                                                                                                                                                                                                                                                                                  |  |  |
| Present salary/drawings<br>from business (estimates) | : | BDT 5,000/-                                                                                                                                                                                                                                                                                                                                                                                       |  |  |
| Proposed Salary                                      | : | BDT 5,000/-                                                                                                                                                                                                                                                                                                                                                                                       |  |  |
| Size of shop                                         | : | 12ft x 10 ft= 120 square ft                                                                                                                                                                                                                                                                                                                                                                       |  |  |
| Security of the shop                                 | : | BDT 25000                                                                                                                                                                                                                                                                                                                                                                                         |  |  |
| Implementation                                       | : | <ul> <li>The business is planned to be scaled up by investment in existing goods like; Medicine etc</li> <li>Average 10% gain on sale.</li> <li>The business is operating by entrepreneur. Existing no employee.</li> <li>01 will be appointed after getting equity fund.</li> <li>The shop is rented</li> <li>Collects goods from Shafipur.</li> <li>Agreed grace period is 3 months.</li> </ul> |  |  |