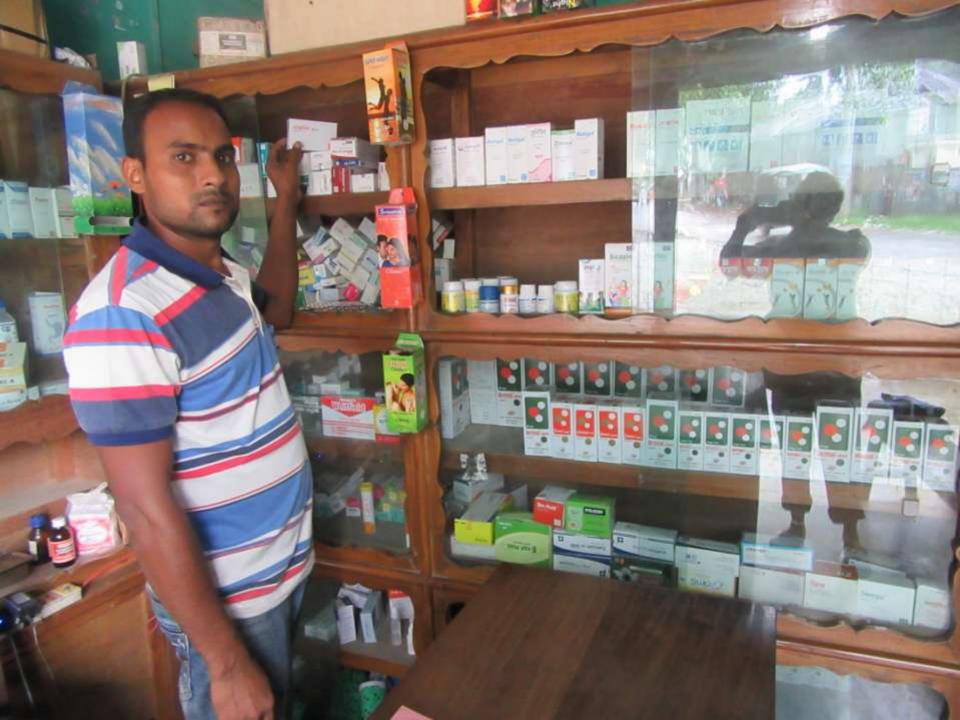

| Proposed Nobin Udyokta Business Info                 |   |                                                                                                                                                                                                                                                                                                                                                                                                   |  |  |
|------------------------------------------------------|---|---------------------------------------------------------------------------------------------------------------------------------------------------------------------------------------------------------------------------------------------------------------------------------------------------------------------------------------------------------------------------------------------------|--|--|
| Business Name                                        | : | ALIF DRUG STORE                                                                                                                                                                                                                                                                                                                                                                                   |  |  |
| Location                                             | : |                                                                                                                                                                                                                                                                                                                                                                                                   |  |  |
| Total Investment in BDT                              | : | BDT 180,000/-                                                                                                                                                                                                                                                                                                                                                                                     |  |  |
| Financing                                            | : | Self BDT 100000/-(from existing business) 50%<br>Required Investment BDT 80,000/-(as equity) 50%                                                                                                                                                                                                                                                                                                  |  |  |
| Present salary/drawings<br>from business (estimates) | : | BDT 5,000/-                                                                                                                                                                                                                                                                                                                                                                                       |  |  |
| Proposed Salary                                      | : | BDT 5,000/-                                                                                                                                                                                                                                                                                                                                                                                       |  |  |
| Size of shop                                         | : | 12ft x 10 ft= 120 square ft                                                                                                                                                                                                                                                                                                                                                                       |  |  |
| Security of the shop                                 | : | BDT 25000                                                                                                                                                                                                                                                                                                                                                                                         |  |  |
| Implementation                                       | : | <ul> <li>The business is planned to be scaled up by investment in existing goods like; Medicine etc</li> <li>Average 10% gain on sale.</li> <li>The business is operating by entrepreneur. Existing no employee.</li> <li>01 will be appointed after getting equity fund.</li> <li>The shop is rented</li> <li>Collects goods from Shafipur.</li> <li>Agreed grace period is 3 months.</li> </ul> |  |  |