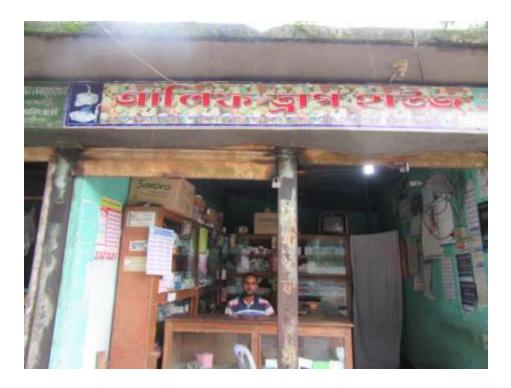

| Proposed Nobin Udyokta Business Info                 |   |                                                                                                                                                                                                                                                                                                                                                                                                   |  |  |
|------------------------------------------------------|---|---------------------------------------------------------------------------------------------------------------------------------------------------------------------------------------------------------------------------------------------------------------------------------------------------------------------------------------------------------------------------------------------------|--|--|
| Business Name                                        | : | ALIF DRUG STORE                                                                                                                                                                                                                                                                                                                                                                                   |  |  |
| Location                                             | : |                                                                                                                                                                                                                                                                                                                                                                                                   |  |  |
| Total Investment in BDT                              | : | BDT 180,000/-                                                                                                                                                                                                                                                                                                                                                                                     |  |  |
| Financing                                            | : | Self BDT 100000/-(from existing business) 50%<br>Required Investment BDT 80,000/-(as equity) 50%                                                                                                                                                                                                                                                                                                  |  |  |
| Present salary/drawings<br>from business (estimates) | : | BDT 5,000/-                                                                                                                                                                                                                                                                                                                                                                                       |  |  |
| Proposed Salary                                      | : | BDT 5,000/-                                                                                                                                                                                                                                                                                                                                                                                       |  |  |
| Size of shop                                         | : | 12ft x 10 ft= 120 square ft                                                                                                                                                                                                                                                                                                                                                                       |  |  |
| Security of the shop                                 | : | BDT 25000                                                                                                                                                                                                                                                                                                                                                                                         |  |  |
| Implementation                                       | : | <ul> <li>The business is planned to be scaled up by investment in existing goods like; Medicine etc</li> <li>Average 10% gain on sale.</li> <li>The business is operating by entrepreneur. Existing no employee.</li> <li>01 will be appointed after getting equity fund.</li> <li>The shop is rented</li> <li>Collects goods from Shafipur.</li> <li>Agreed grace period is 3 months.</li> </ul> |  |  |