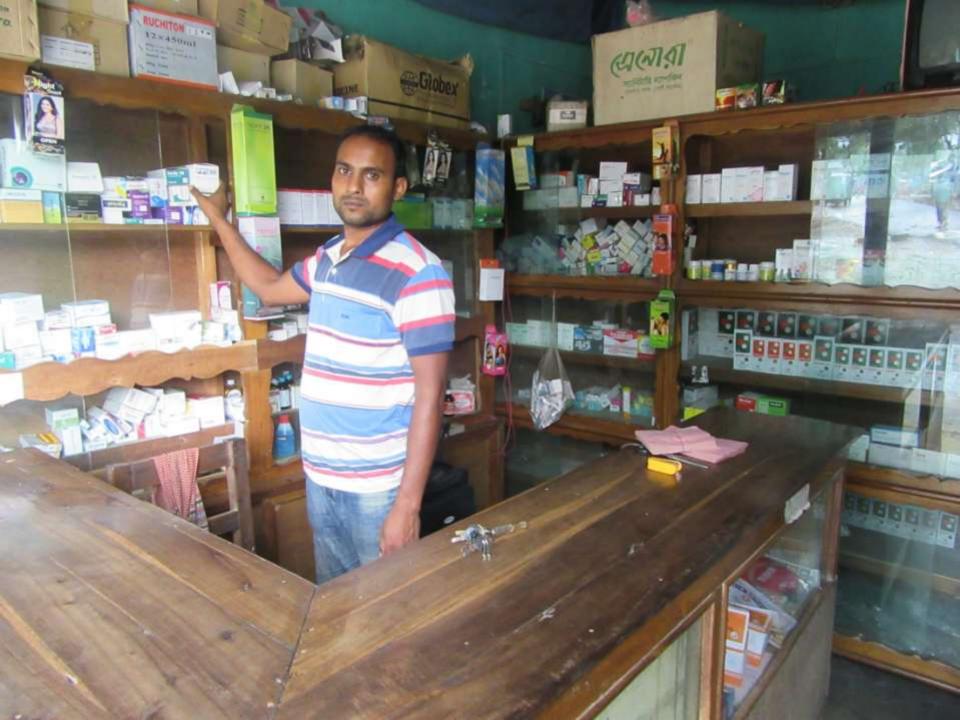

| Proposed Nobin Udyokta Business Info                 |   |                                                                                                                                                                                                                                                                                                                                                                                                   |  |  |
|------------------------------------------------------|---|---------------------------------------------------------------------------------------------------------------------------------------------------------------------------------------------------------------------------------------------------------------------------------------------------------------------------------------------------------------------------------------------------|--|--|
| Business Name                                        | : | ALIF DRUG STORE                                                                                                                                                                                                                                                                                                                                                                                   |  |  |
| Location                                             | : |                                                                                                                                                                                                                                                                                                                                                                                                   |  |  |
| Total Investment in BDT                              | : | BDT 180,000/-                                                                                                                                                                                                                                                                                                                                                                                     |  |  |
| Financing                                            | : | Self BDT 100000/-(from existing business) 50%<br>Required Investment BDT 80,000/-(as equity) 50%                                                                                                                                                                                                                                                                                                  |  |  |
| Present salary/drawings<br>from business (estimates) | : | BDT 5,000/-                                                                                                                                                                                                                                                                                                                                                                                       |  |  |
| Proposed Salary                                      | : | BDT 5,000/-                                                                                                                                                                                                                                                                                                                                                                                       |  |  |
| Size of shop                                         | : | 12ft x 10 ft= 120 square ft                                                                                                                                                                                                                                                                                                                                                                       |  |  |
| Security of the shop                                 | : | BDT 25000                                                                                                                                                                                                                                                                                                                                                                                         |  |  |
| Implementation                                       | : | <ul> <li>The business is planned to be scaled up by investment in existing goods like; Medicine etc</li> <li>Average 10% gain on sale.</li> <li>The business is operating by entrepreneur. Existing no employee.</li> <li>01 will be appointed after getting equity fund.</li> <li>The shop is rented</li> <li>Collects goods from Shafipur.</li> <li>Agreed grace period is 3 months.</li> </ul> |  |  |