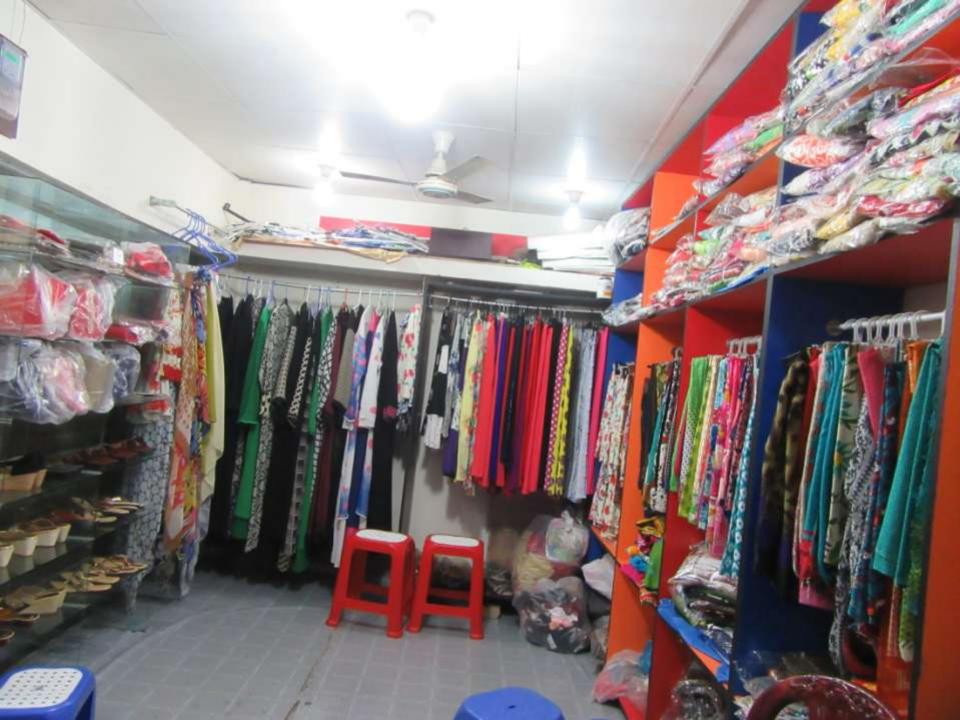

# Pictures

| Proposed Nobin Udyokta Business Info              |            |                                                                                                                                                                                                                                                                                                                                                                  |  |  |  |
|---------------------------------------------------|------------|------------------------------------------------------------------------------------------------------------------------------------------------------------------------------------------------------------------------------------------------------------------------------------------------------------------------------------------------------------------|--|--|--|
| Business Name                                     | <b> </b> : | CHOICE FASION                                                                                                                                                                                                                                                                                                                                                    |  |  |  |
| Location                                          | :          | Shafipur, Kalaikoir, Gazipur                                                                                                                                                                                                                                                                                                                                     |  |  |  |
| Total Investment in BDT                           | :          | BDT 350,000/-                                                                                                                                                                                                                                                                                                                                                    |  |  |  |
| Financing                                         | •          | Self BDT 250,000/-(from existing business) 71% Required Investment BDT 100,000/-(as equity) 29%                                                                                                                                                                                                                                                                  |  |  |  |
| Present salary/drawings from business (estimates) | :          | BDT 5,000/-                                                                                                                                                                                                                                                                                                                                                      |  |  |  |
| Proposed Salary                                   | <b>:</b>   | BDT 5,000/-                                                                                                                                                                                                                                                                                                                                                      |  |  |  |
| Size of shop                                      | <b>:</b>   | 20 ft x 12ft= 240 square ft                                                                                                                                                                                                                                                                                                                                      |  |  |  |
| Security of the shop                              | <b>:</b>   | BDT 200000                                                                                                                                                                                                                                                                                                                                                       |  |  |  |
| Implementation                                    | :          | <ul> <li>The business is planned to be scaled up by investment in existing goods like; Shirt, chador, three piece, shoe net etc</li> <li>Average 20% gain on sale.</li> <li>The business is operating by entrepreneur. Existing 02 employee.</li> <li>The shop is rented</li> <li>Collects goods from Dhaka</li> <li>Agreed grace period is 3 months.</li> </ul> |  |  |  |