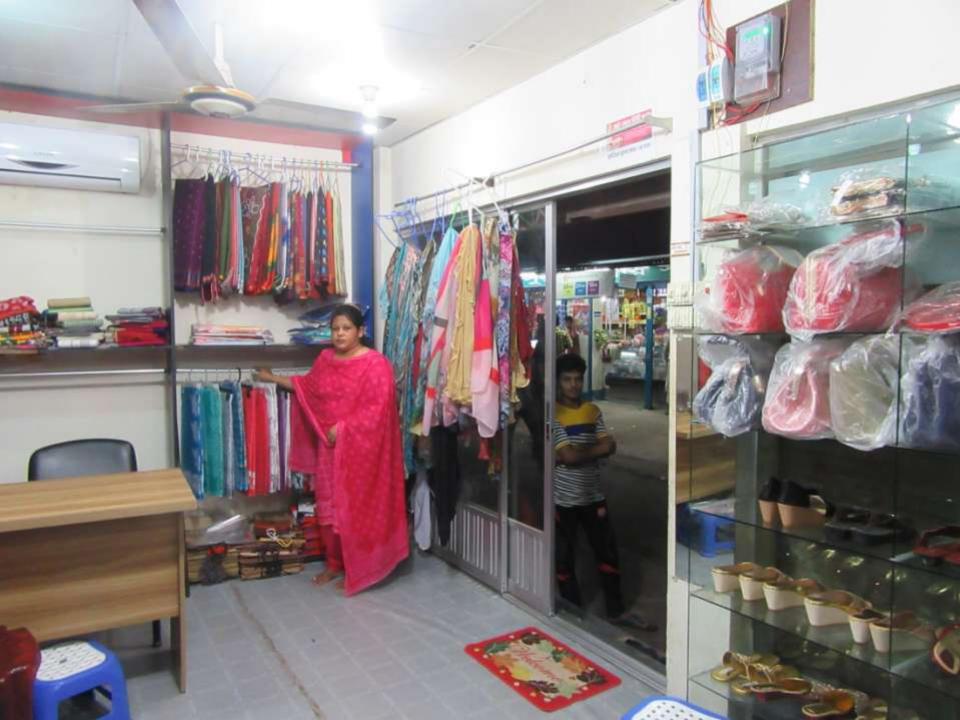

# Pictures

| Proposed Nobin Udyokta Business Info              |            |                                                                                                                                                                                                                                                                                                                                                                  |  |  |  |
|---------------------------------------------------|------------|------------------------------------------------------------------------------------------------------------------------------------------------------------------------------------------------------------------------------------------------------------------------------------------------------------------------------------------------------------------|--|--|--|
| Business Name                                     | <b> </b> : | CHOICE FASION                                                                                                                                                                                                                                                                                                                                                    |  |  |  |
| Location                                          | :          | Shafipur, Kalaikoir, Gazipur                                                                                                                                                                                                                                                                                                                                     |  |  |  |
| Total Investment in BDT                           | :          | BDT 350,000/-                                                                                                                                                                                                                                                                                                                                                    |  |  |  |
| Financing                                         | •          | Self BDT 250,000/-(from existing business) 71% Required Investment BDT 100,000/-(as equity) 29%                                                                                                                                                                                                                                                                  |  |  |  |
| Present salary/drawings from business (estimates) | :          | BDT 5,000/-                                                                                                                                                                                                                                                                                                                                                      |  |  |  |
| Proposed Salary                                   | <b>:</b>   | BDT 5,000/-                                                                                                                                                                                                                                                                                                                                                      |  |  |  |
| Size of shop                                      | <b>:</b>   | 20 ft x 12ft= 240 square ft                                                                                                                                                                                                                                                                                                                                      |  |  |  |
| Security of the shop                              | <b>:</b>   | BDT 200000                                                                                                                                                                                                                                                                                                                                                       |  |  |  |
| Implementation                                    | :          | <ul> <li>The business is planned to be scaled up by investment in existing goods like; Shirt, chador, three piece, shoe net etc</li> <li>Average 20% gain on sale.</li> <li>The business is operating by entrepreneur. Existing 02 employee.</li> <li>The shop is rented</li> <li>Collects goods from Dhaka</li> <li>Agreed grace period is 3 months.</li> </ul> |  |  |  |