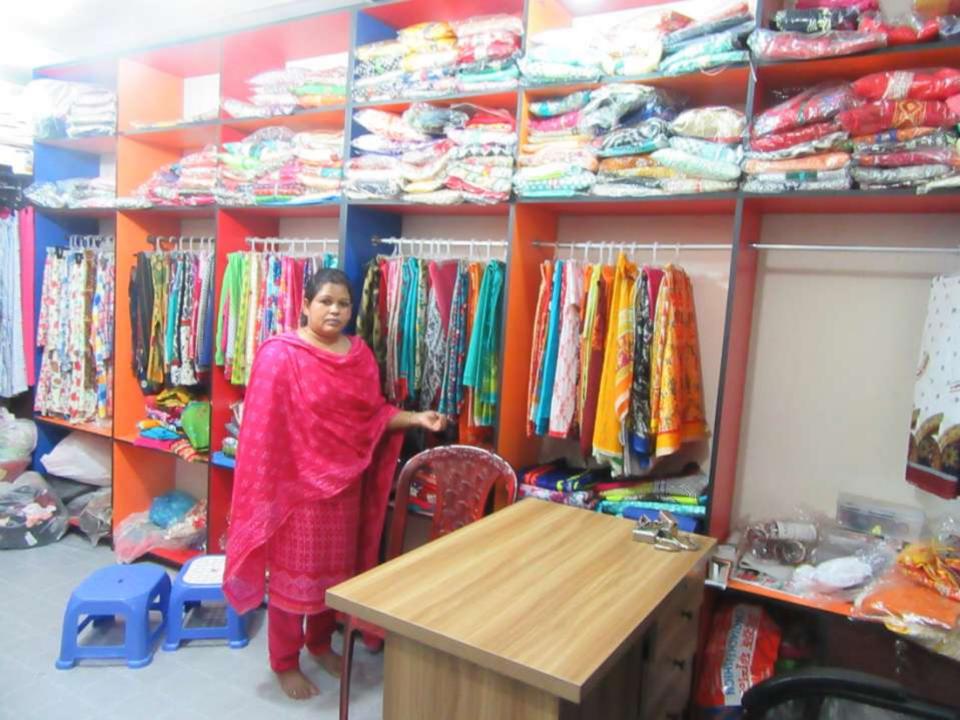

# Pictures

| Proposed Nobin Udyokta Business Info              |            |                                                                                                                                                                                                                                                                                                                                                                  |  |  |  |
|---------------------------------------------------|------------|------------------------------------------------------------------------------------------------------------------------------------------------------------------------------------------------------------------------------------------------------------------------------------------------------------------------------------------------------------------|--|--|--|
| Business Name                                     | <b> </b> : | CHOICE FASION                                                                                                                                                                                                                                                                                                                                                    |  |  |  |
| Location                                          | :          | Shafipur, Kalaikoir, Gazipur                                                                                                                                                                                                                                                                                                                                     |  |  |  |
| Total Investment in BDT                           | :          | BDT 350,000/-                                                                                                                                                                                                                                                                                                                                                    |  |  |  |
| Financing                                         | •          | Self BDT 250,000/-(from existing business) 71% Required Investment BDT 100,000/-(as equity) 29%                                                                                                                                                                                                                                                                  |  |  |  |
| Present salary/drawings from business (estimates) | :          | BDT 5,000/-                                                                                                                                                                                                                                                                                                                                                      |  |  |  |
| Proposed Salary                                   | <b>:</b>   | BDT 5,000/-                                                                                                                                                                                                                                                                                                                                                      |  |  |  |
| Size of shop                                      | <b>:</b>   | 20 ft x 12ft= 240 square ft                                                                                                                                                                                                                                                                                                                                      |  |  |  |
| Security of the shop                              | <b>:</b>   | BDT 200000                                                                                                                                                                                                                                                                                                                                                       |  |  |  |
| Implementation                                    | :          | <ul> <li>The business is planned to be scaled up by investment in existing goods like; Shirt, chador, three piece, shoe net etc</li> <li>Average 20% gain on sale.</li> <li>The business is operating by entrepreneur. Existing 02 employee.</li> <li>The shop is rented</li> <li>Collects goods from Dhaka</li> <li>Agreed grace period is 3 months.</li> </ul> |  |  |  |