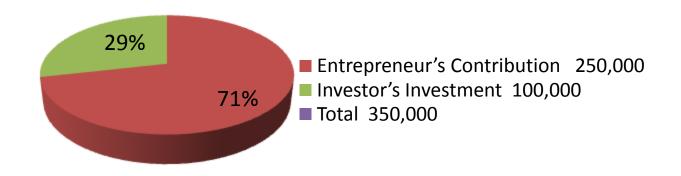

| Proposed Nobin Udyokta Business Info              |            |                                                                                                                                                                                                                                                                                                                                                                  |  |  |  |
|---------------------------------------------------|------------|------------------------------------------------------------------------------------------------------------------------------------------------------------------------------------------------------------------------------------------------------------------------------------------------------------------------------------------------------------------|--|--|--|
| Business Name                                     | <b> </b> : | CHOICE FASION                                                                                                                                                                                                                                                                                                                                                    |  |  |  |
| Location                                          | :          | Shafipur, Kalaikoir, Gazipur                                                                                                                                                                                                                                                                                                                                     |  |  |  |
| Total Investment in BDT                           | :          | BDT 350,000/-                                                                                                                                                                                                                                                                                                                                                    |  |  |  |
| Financing                                         | •          | Self BDT 250,000/-(from existing business) 71% Required Investment BDT 100,000/-(as equity) 29%                                                                                                                                                                                                                                                                  |  |  |  |
| Present salary/drawings from business (estimates) | :          | BDT 5,000/-                                                                                                                                                                                                                                                                                                                                                      |  |  |  |
| Proposed Salary                                   | <b>:</b>   | BDT 5,000/-                                                                                                                                                                                                                                                                                                                                                      |  |  |  |
| Size of shop                                      | <b>:</b>   | 20 ft x 12ft= 240 square ft                                                                                                                                                                                                                                                                                                                                      |  |  |  |
| Security of the shop                              | <b>:</b>   | BDT 200000                                                                                                                                                                                                                                                                                                                                                       |  |  |  |
| Implementation                                    | :          | <ul> <li>The business is planned to be scaled up by investment in existing goods like; Shirt, chador, three piece, shoe net etc</li> <li>Average 20% gain on sale.</li> <li>The business is operating by entrepreneur. Existing 02 employee.</li> <li>The shop is rented</li> <li>Collects goods from Dhaka</li> <li>Agreed grace period is 3 months.</li> </ul> |  |  |  |