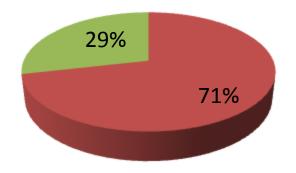

| Proposed Nobin Udyokta Business Info                 |   |                                                                                                                                                                                                                                                                                                                                                     |  |  |  |
|------------------------------------------------------|---|-----------------------------------------------------------------------------------------------------------------------------------------------------------------------------------------------------------------------------------------------------------------------------------------------------------------------------------------------------|--|--|--|
| Business Name                                        | : | MAYER DOA BOSTRALOY                                                                                                                                                                                                                                                                                                                                 |  |  |  |
| Location                                             | : | Vannara Baazar, Kaliakoir, Gazipur                                                                                                                                                                                                                                                                                                                  |  |  |  |
| Total Investment in BDT                              | : | BDT 350,000/-                                                                                                                                                                                                                                                                                                                                       |  |  |  |
| Financing                                            | : | Self BDT 250,000/-(from existing business) 71%                                                                                                                                                                                                                                                                                                      |  |  |  |
|                                                      |   | Required Investment BDT 100,000/-(as equity) 29%                                                                                                                                                                                                                                                                                                    |  |  |  |
| Present salary/drawings<br>from business (estimates) | : | BDT 5,000/-                                                                                                                                                                                                                                                                                                                                         |  |  |  |
| Proposed Salary                                      | : | BDT 5,000/-                                                                                                                                                                                                                                                                                                                                         |  |  |  |
| Size of shop                                         | : | 20ft x 10ft= 210 square ft                                                                                                                                                                                                                                                                                                                          |  |  |  |
| Security of the shop                                 | : | BDT 65000                                                                                                                                                                                                                                                                                                                                           |  |  |  |
| Implementation                                       | : | <ul> <li>The business is planned to be scaled up by investment in existing goods like; Shirt,pant,Mosquito net etc</li> <li>Average 20% gain on sale.</li> <li>The business is operating by entrepreneur. Existing no employee.</li> <li>The shop is rented</li> <li>Collects goods from Dhaka</li> <li>Agreed grace period is 3 months.</li> </ul> |  |  |  |