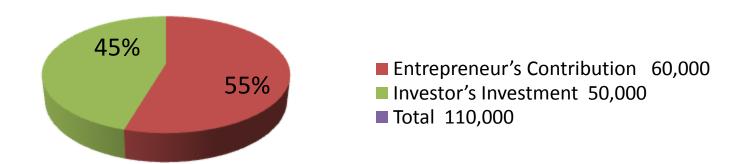

| Proposed Nobin Udyokta Business Info              |   |                                                                                                                                                                                                                                                                                                                                                                                    |  |  |  |
|---------------------------------------------------|---|------------------------------------------------------------------------------------------------------------------------------------------------------------------------------------------------------------------------------------------------------------------------------------------------------------------------------------------------------------------------------------|--|--|--|
| Business Name                                     | : | SARKAR TAILORS                                                                                                                                                                                                                                                                                                                                                                     |  |  |  |
| Location                                          | : | Haturiachala Pacrasta Baazar, Kaliakoir, Tangail                                                                                                                                                                                                                                                                                                                                   |  |  |  |
| Total Investment in BDT                           | : | BDT 110,000/-                                                                                                                                                                                                                                                                                                                                                                      |  |  |  |
| Financing                                         | : | Self BDT 60,000/-(from existing business) 45%                                                                                                                                                                                                                                                                                                                                      |  |  |  |
|                                                   |   | Required Investment BDT 50,000/-(as equity) 55%                                                                                                                                                                                                                                                                                                                                    |  |  |  |
| Present salary/drawings from business (estimates) | : | BDT 5,000/-                                                                                                                                                                                                                                                                                                                                                                        |  |  |  |
| Proposed Salary                                   | : | BDT 5,000/-                                                                                                                                                                                                                                                                                                                                                                        |  |  |  |
| Size of shop                                      | : | 14ft x 08ft=112square ft                                                                                                                                                                                                                                                                                                                                                           |  |  |  |
| Security of the shop                              | : | BDT 20000                                                                                                                                                                                                                                                                                                                                                                          |  |  |  |
| Implementation                                    | : | <ul> <li>The business is planned to be scaled up by investment in existing goods like; Shirt piece, Pant piece, Long cloth, Sandal etc</li> <li>Average 20% gain on sale.</li> <li>The business is operating by entrepreneur. Existing no employee.</li> <li>The shop is rented</li> <li>Collects goods from Chourasta, Dhaka</li> <li>Agreed grace period is 3 months.</li> </ul> |  |  |  |

| Investment Breakdown |      |            |       |            |          |          |        |  |
|----------------------|------|------------|-------|------------|----------|----------|--------|--|
| Existing             |      |            |       |            | Proposed |          |        |  |
| Particulars          | Qty. | Unit Price | Qty   | Unit Price | Amount   | Proposed |        |  |
|                      |      |            | (BDT) |            |          | (BDT)    | Total  |  |
| Shirt piece          | 23   | 750        | 17250 | 31         | 750      | 23,250   | 40,500 |  |
| Pant piece           | 12   | 750        | 9000  | 20         | 750      | 15,000   | 24,000 |  |
| Long cloth           | 15   | 260        | 3900  | 60         | 70       | 4,200    | 8,100  |  |
| Sandal (Gents)       | 100  | 250        | 25000 | 51         | 150      | 7,650    | 32,650 |  |
| Sandal (Ladies)      | 48   | 100        | 4800  |            |          | 0        | 4,800  |  |
| Total                |      | 2110       | 60000 | 162        | 0        | 50,000   | 110000 |  |