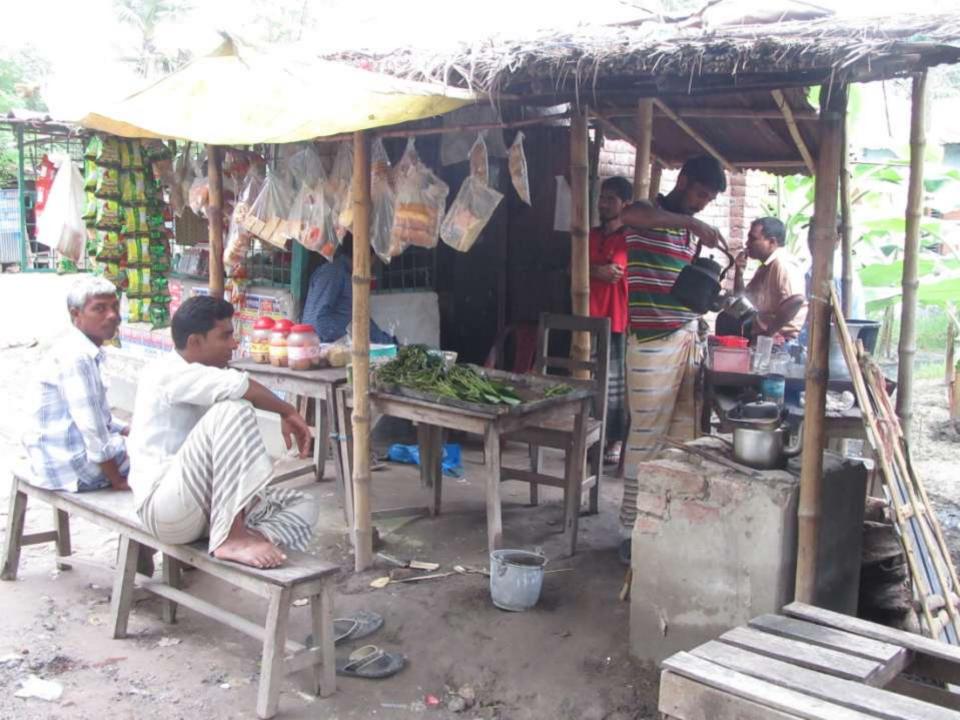

| Proposed Nobin Udyokta Business Info              |   |                                                                                                                                                                                                                                                                                                            |  |  |
|---------------------------------------------------|---|------------------------------------------------------------------------------------------------------------------------------------------------------------------------------------------------------------------------------------------------------------------------------------------------------------|--|--|
| Business Name                                     | : | ALAMIN STORE                                                                                                                                                                                                                                                                                               |  |  |
| Location                                          | : | Nondongasi bajar, Carghat , Rajshahi.                                                                                                                                                                                                                                                                      |  |  |
| Total Investment in BDT                           | : | BDT 115,000 /-                                                                                                                                                                                                                                                                                             |  |  |
| Financing                                         | : | Self BDT 65,000 /-(from existing business) 57% Required Investment BDT 50,000 /-(as equity) 43%                                                                                                                                                                                                            |  |  |
| Present salary/drawings from business (estimates) | : | BDT 5,000/-                                                                                                                                                                                                                                                                                                |  |  |
| Proposed Salary                                   | : | BDT 5,000/-                                                                                                                                                                                                                                                                                                |  |  |
| Size of shop                                      | : | 10 ft x 15 ft= 150 square ft                                                                                                                                                                                                                                                                               |  |  |
| Security of the shop                              | : | BDT -/-                                                                                                                                                                                                                                                                                                    |  |  |
| Implementation                                    | : | <ul> <li>The business is planned to be scaled up by investment in existing goods like; Grocery Item and tea.</li> <li>Average 10% gain on sale.</li> <li>The business is operating by entrepreneur. Existing one employees.</li> <li>The shop is own.</li> <li>Agreed grace period is 3 months.</li> </ul> |  |  |

# Pictures