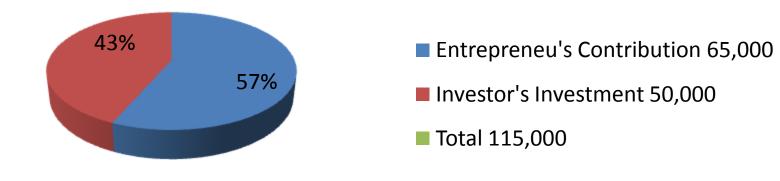

| Proposed Nobin Udyokta Business Info              |   |                                                                                                                                                                                                                                                                                                            |  |  |
|---------------------------------------------------|---|------------------------------------------------------------------------------------------------------------------------------------------------------------------------------------------------------------------------------------------------------------------------------------------------------------|--|--|
| Business Name                                     | : | ALAMIN STORE                                                                                                                                                                                                                                                                                               |  |  |
| Location                                          | : | Nondongasi bajar, Carghat , Rajshahi.                                                                                                                                                                                                                                                                      |  |  |
| Total Investment in BDT                           | : | BDT 115,000 /-                                                                                                                                                                                                                                                                                             |  |  |
| Financing                                         | : | Self BDT 65,000 /-(from existing business) 57% Required Investment BDT 50,000 /-(as equity) 43%                                                                                                                                                                                                            |  |  |
| Present salary/drawings from business (estimates) | : | BDT 5,000/-                                                                                                                                                                                                                                                                                                |  |  |
| Proposed Salary                                   | : | BDT 5,000/-                                                                                                                                                                                                                                                                                                |  |  |
| Size of shop                                      | : | 10 ft x 15 ft= 150 square ft                                                                                                                                                                                                                                                                               |  |  |
| Security of the shop                              | : | BDT -/-                                                                                                                                                                                                                                                                                                    |  |  |
| Implementation                                    | : | <ul> <li>The business is planned to be scaled up by investment in existing goods like; Grocery Item and tea.</li> <li>Average 10% gain on sale.</li> <li>The business is operating by entrepreneur. Existing one employees.</li> <li>The shop is own.</li> <li>Agreed grace period is 3 months.</li> </ul> |  |  |

| Investment Breakdown    |          |          |                |  |
|-------------------------|----------|----------|----------------|--|
| Particulars             | Existing | Proposed | Proposed Total |  |
| Cold Drinks (23x400)    | 9,200    | 10,000   | 19,200         |  |
| Soap (33x240)           | 7,900    |          | 7,900          |  |
| Washing Powder (13x576) | 7,400    |          | 7,400          |  |
| Rice (8x1,800)          | 14,400   | 10,000   | 24,400         |  |
| Flour (1x1,000)         | 1,000    | 10,000   | 11,000         |  |
| Salt (50x30) - Cosmetic | 1,500    | 10,000   | 11,500         |  |
| Biscuit (16x315)        | 5,000    | 10,000   | 15,000         |  |
| Oil (40x90)             | 3,600    |          | 3,600          |  |
| Stokers and Spices      | 5,000    |          | 5,000          |  |
| Shampoo and Cana cur    | 10,000   |          | 10,000         |  |
| Total                   | 65,000   | 50,000   | 115,000        |  |