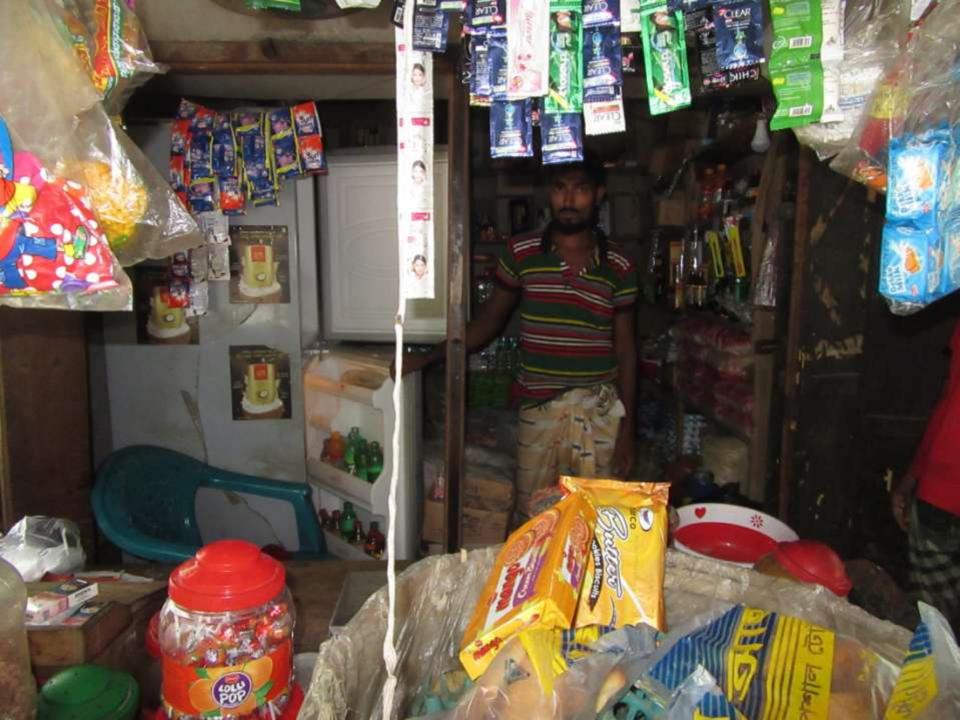

| Proposed Nobin Udyokta Business Info              |   |                                                                                                                                                                                                                                                                                                            |  |  |
|---------------------------------------------------|---|------------------------------------------------------------------------------------------------------------------------------------------------------------------------------------------------------------------------------------------------------------------------------------------------------------|--|--|
| Business Name                                     | : | ALAMIN STORE                                                                                                                                                                                                                                                                                               |  |  |
| Location                                          | : | Nondongasi bajar, Carghat , Rajshahi.                                                                                                                                                                                                                                                                      |  |  |
| Total Investment in BDT                           | : | BDT 115,000 /-                                                                                                                                                                                                                                                                                             |  |  |
| Financing                                         | : | Self BDT 65,000 /-(from existing business) 57% Required Investment BDT 50,000 /-(as equity) 43%                                                                                                                                                                                                            |  |  |
| Present salary/drawings from business (estimates) | : | BDT 5,000/-                                                                                                                                                                                                                                                                                                |  |  |
| Proposed Salary                                   | : | BDT 5,000/-                                                                                                                                                                                                                                                                                                |  |  |
| Size of shop                                      | : | 10 ft x 15 ft= 150 square ft                                                                                                                                                                                                                                                                               |  |  |
| Security of the shop                              | : | BDT -/-                                                                                                                                                                                                                                                                                                    |  |  |
| Implementation                                    | : | <ul> <li>The business is planned to be scaled up by investment in existing goods like; Grocery Item and tea.</li> <li>Average 10% gain on sale.</li> <li>The business is operating by entrepreneur. Existing one employees.</li> <li>The shop is own.</li> <li>Agreed grace period is 3 months.</li> </ul> |  |  |

# Pictures