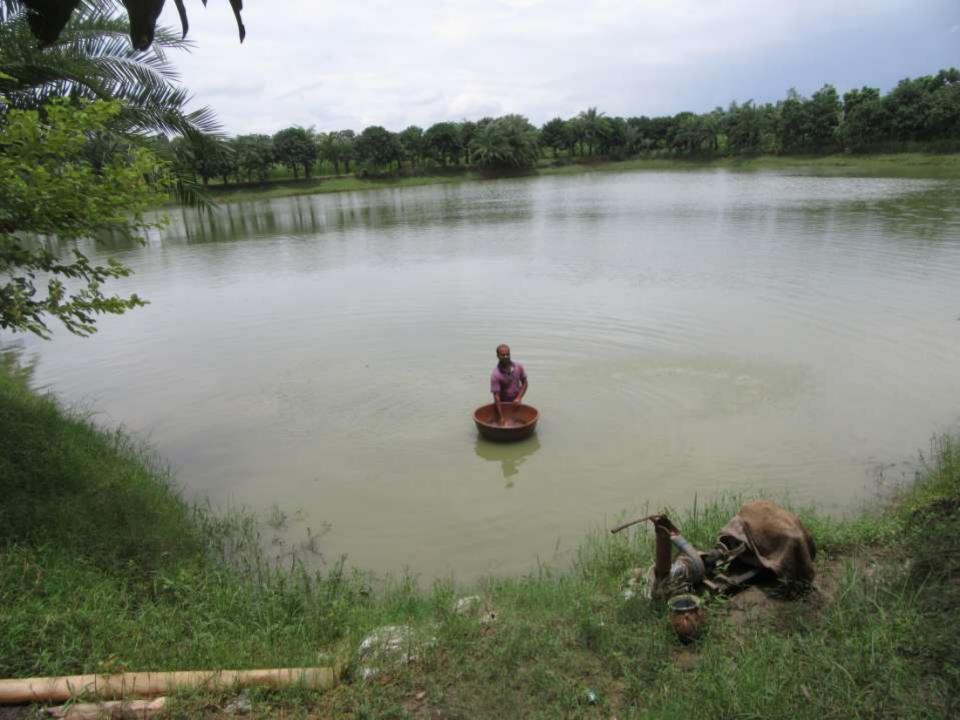

# Pictures

| Proposed Nobin Udyokta Business Info              |    |                                                                                                                                                                                                                                    |  |  |
|---------------------------------------------------|----|------------------------------------------------------------------------------------------------------------------------------------------------------------------------------------------------------------------------------------|--|--|
| Business Name                                     | :  | GOURAV MOTSHO KHAMAR                                                                                                                                                                                                               |  |  |
| Location                                          | :  | West Modupara, Rajshahi                                                                                                                                                                                                            |  |  |
| Total Investment in BDT                           | :  | BDT 210,000/-                                                                                                                                                                                                                      |  |  |
| Financing                                         | :  | Self BDT 130,000/-(from existing business) 62% Required Investment BDT 80,000/-(as equity) 38%                                                                                                                                     |  |  |
| Present salary/drawings from business (estimates) | :  | BDT 5,000/-                                                                                                                                                                                                                        |  |  |
| Proposed Salary                                   | :  | BDT 5,000/-                                                                                                                                                                                                                        |  |  |
| Size of shop                                      | •• | 8 Bigha.                                                                                                                                                                                                                           |  |  |
| Security of the shop                              | :  | BDT 4,60,000/-                                                                                                                                                                                                                     |  |  |
| Implementation                                    | •  | <ul> <li>Fish cultivator.</li> <li>The business is operating by entrepreneur. Existing 1 employees.</li> <li>The pond is under leasing.</li> <li>Collects goods from Puthiya.</li> <li>Agreed grace period is 3 months.</li> </ul> |  |  |