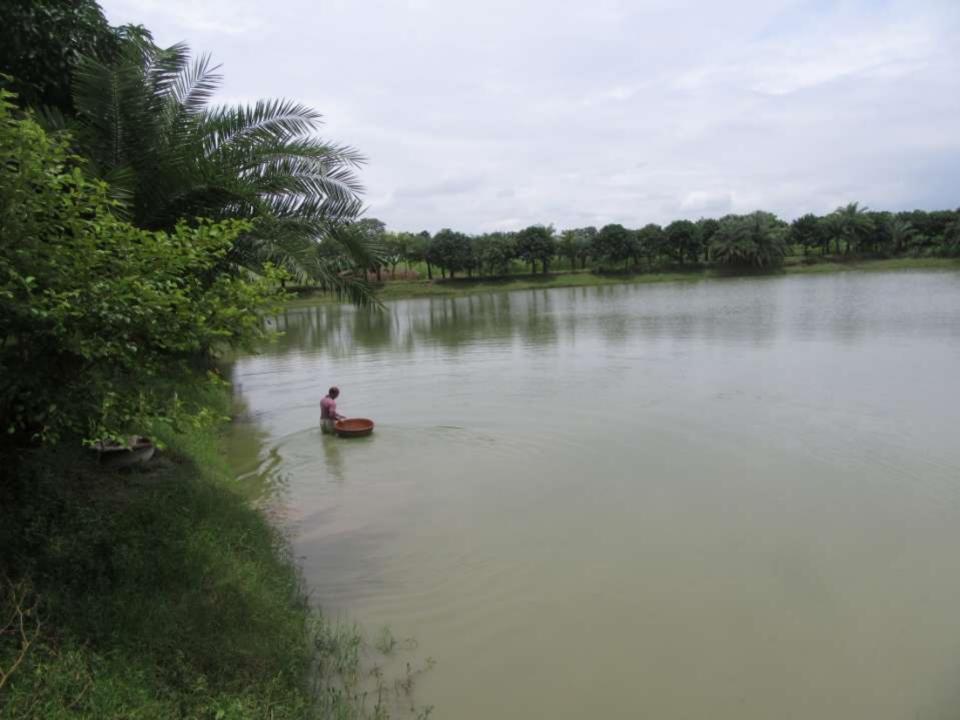

# Pictures

| Proposed Nobin Udyokta Business Info              |    |                                                                                                                                                                                                                                    |  |  |
|---------------------------------------------------|----|------------------------------------------------------------------------------------------------------------------------------------------------------------------------------------------------------------------------------------|--|--|
| Business Name                                     | :  | GOURAV MOTSHO KHAMAR                                                                                                                                                                                                               |  |  |
| Location                                          | :  | West Modupara, Rajshahi                                                                                                                                                                                                            |  |  |
| Total Investment in BDT                           | :  | BDT 210,000/-                                                                                                                                                                                                                      |  |  |
| Financing                                         | :  | Self BDT 130,000/-(from existing business) 62% Required Investment BDT 80,000/-(as equity) 38%                                                                                                                                     |  |  |
| Present salary/drawings from business (estimates) | :  | BDT 5,000/-                                                                                                                                                                                                                        |  |  |
| Proposed Salary                                   | :  | BDT 5,000/-                                                                                                                                                                                                                        |  |  |
| Size of shop                                      | •• | 8 Bigha.                                                                                                                                                                                                                           |  |  |
| Security of the shop                              | :  | BDT 4,60,000/-                                                                                                                                                                                                                     |  |  |
| Implementation                                    | •  | <ul> <li>Fish cultivator.</li> <li>The business is operating by entrepreneur. Existing 1 employees.</li> <li>The pond is under leasing.</li> <li>Collects goods from Puthiya.</li> <li>Agreed grace period is 3 months.</li> </ul> |  |  |