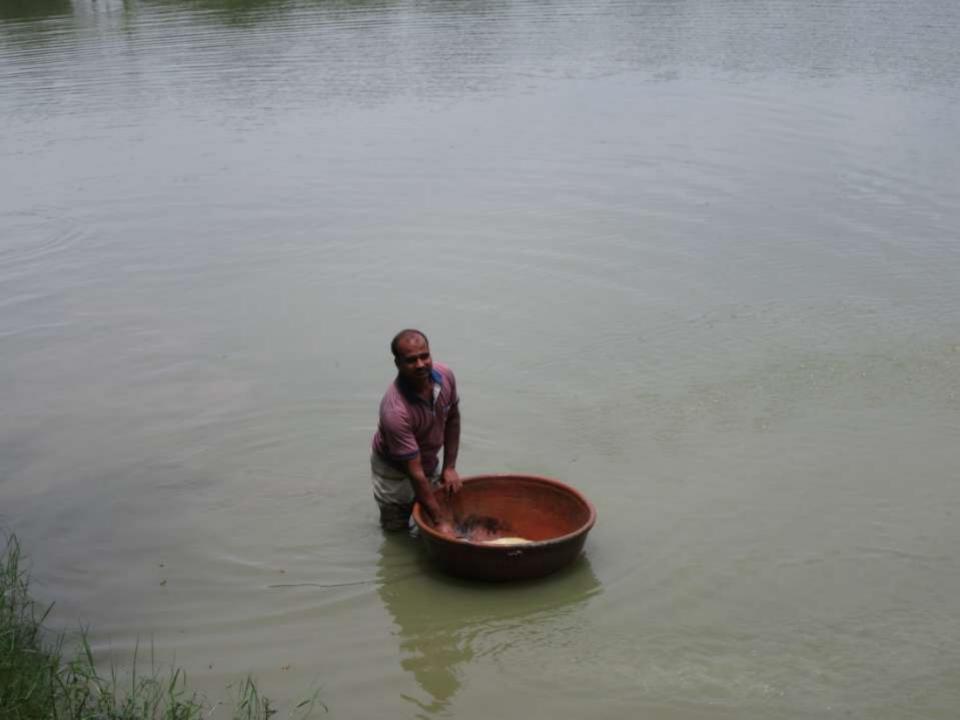

# Pictures

| Proposed Nobin Udyokta Business Info              |    |                                                                                                                                                                                                                                    |  |  |
|---------------------------------------------------|----|------------------------------------------------------------------------------------------------------------------------------------------------------------------------------------------------------------------------------------|--|--|
| Business Name                                     | :  | GOURAV MOTSHO KHAMAR                                                                                                                                                                                                               |  |  |
| Location                                          | :  | West Modupara, Rajshahi                                                                                                                                                                                                            |  |  |
| Total Investment in BDT                           | :  | BDT 210,000/-                                                                                                                                                                                                                      |  |  |
| Financing                                         | :  | Self BDT 130,000/-(from existing business) 62% Required Investment BDT 80,000/-(as equity) 38%                                                                                                                                     |  |  |
| Present salary/drawings from business (estimates) | :  | BDT 5,000/-                                                                                                                                                                                                                        |  |  |
| Proposed Salary                                   | :  | BDT 5,000/-                                                                                                                                                                                                                        |  |  |
| Size of shop                                      | •• | 8 Bigha.                                                                                                                                                                                                                           |  |  |
| Security of the shop                              | :  | BDT 4,60,000/-                                                                                                                                                                                                                     |  |  |
| Implementation                                    | •  | <ul> <li>Fish cultivator.</li> <li>The business is operating by entrepreneur. Existing 1 employees.</li> <li>The pond is under leasing.</li> <li>Collects goods from Puthiya.</li> <li>Agreed grace period is 3 months.</li> </ul> |  |  |