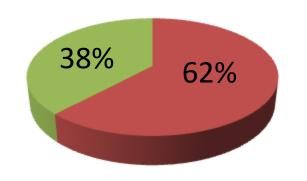

| Proposed Nobin Udyokta Business Info              |    |                                                                                                                                                                                                                                    |  |  |
|---------------------------------------------------|----|------------------------------------------------------------------------------------------------------------------------------------------------------------------------------------------------------------------------------------|--|--|
| Business Name                                     | :  | GOURAV MOTSHO KHAMAR                                                                                                                                                                                                               |  |  |
| Location                                          | :  | West Modupara, Rajshahi                                                                                                                                                                                                            |  |  |
| Total Investment in BDT                           | :  | BDT 210,000/-                                                                                                                                                                                                                      |  |  |
| Financing                                         | :  | Self BDT 130,000/-(from existing business) 62% Required Investment BDT 80,000/-(as equity) 38%                                                                                                                                     |  |  |
| Present salary/drawings from business (estimates) | :  | BDT 5,000/-                                                                                                                                                                                                                        |  |  |
| Proposed Salary                                   | :  | BDT 5,000/-                                                                                                                                                                                                                        |  |  |
| Size of shop                                      | •• | 8 Bigha.                                                                                                                                                                                                                           |  |  |
| Security of the shop                              | :  | BDT 4,60,000/-                                                                                                                                                                                                                     |  |  |
| Implementation                                    | •  | <ul> <li>Fish cultivator.</li> <li>The business is operating by entrepreneur. Existing 1 employees.</li> <li>The pond is under leasing.</li> <li>Collects goods from Puthiya.</li> <li>Agreed grace period is 3 months.</li> </ul> |  |  |