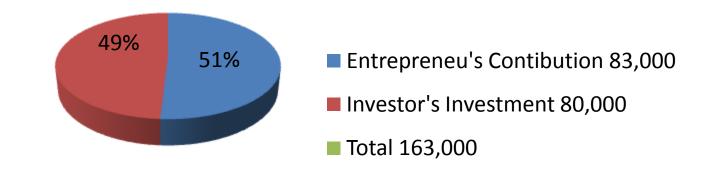

| Proposed Nobin Udyokta Business Info              |            |                                                                                                                                                                                                                                                                                                         |  |  |
|---------------------------------------------------|------------|---------------------------------------------------------------------------------------------------------------------------------------------------------------------------------------------------------------------------------------------------------------------------------------------------------|--|--|
| Business Name                                     | :          | JAKARIA ENTERPRISE                                                                                                                                                                                                                                                                                      |  |  |
| Location                                          | :          | Bashupara bajar, Dhoprakul, Puthai , Rajshahi.                                                                                                                                                                                                                                                          |  |  |
| Total Investment in BDT                           | :          | BDT 163,000 /-                                                                                                                                                                                                                                                                                          |  |  |
| Financing                                         | :          | Self BDT 83,000 /-(from existing business) 51% Required Investment BDT 80,000 /-(as equity) 49%                                                                                                                                                                                                         |  |  |
| Present salary/drawings from business (estimates) | :          | BDT 5,000/-                                                                                                                                                                                                                                                                                             |  |  |
| Proposed Salary                                   | <b> </b> : | BDT 5,000/-                                                                                                                                                                                                                                                                                             |  |  |
| Size of shop                                      | :          | 07 ft x 15 ft= 105 square ft                                                                                                                                                                                                                                                                            |  |  |
| Security of the shop                              | :          | BDT 10,000 /-                                                                                                                                                                                                                                                                                           |  |  |
| Implementation                                    | :          | <ul> <li>The business is planned to be scaled up by investment in existing goods like; Motorcycle parts.</li> <li>Average 10% gain on sale.</li> <li>The business is operating by entrepreneur. Existing one employees.</li> <li>The shop is rent.</li> <li>Agreed grace period is 3 months.</li> </ul> |  |  |

| Investment Breakdown    |          |          |                |  |  |
|-------------------------|----------|----------|----------------|--|--|
| Particulars             | Existing | Proposed | Proposed Total |  |  |
| Mobil (50x400)          | 20,000   | 40,000   | 60,000         |  |  |
| Luggage Mobil (150x170) | 22,500   |          | 22,500         |  |  |
| Petrol (50x86)          | 4,300    |          | 4,300          |  |  |
| Octane(35x90)           | 3,150    |          | 3,150          |  |  |
| Headlight(4x220)        | 880      |          | 880            |  |  |
| Bulb (7x240)            | 1,680    |          | 1,680          |  |  |
| Tube (15x200)           | 3,000    |          | 3,000          |  |  |
| Tire (5x1,500)          | 7,500    |          | 7,500          |  |  |
| Electronics             | 5,000    | 20,000   | 25,000         |  |  |
| Motorcycle Parts        | 15,000   | 20,000   | 35,000         |  |  |
| Total                   | 83.000   | 80.000   | 163.000        |  |  |