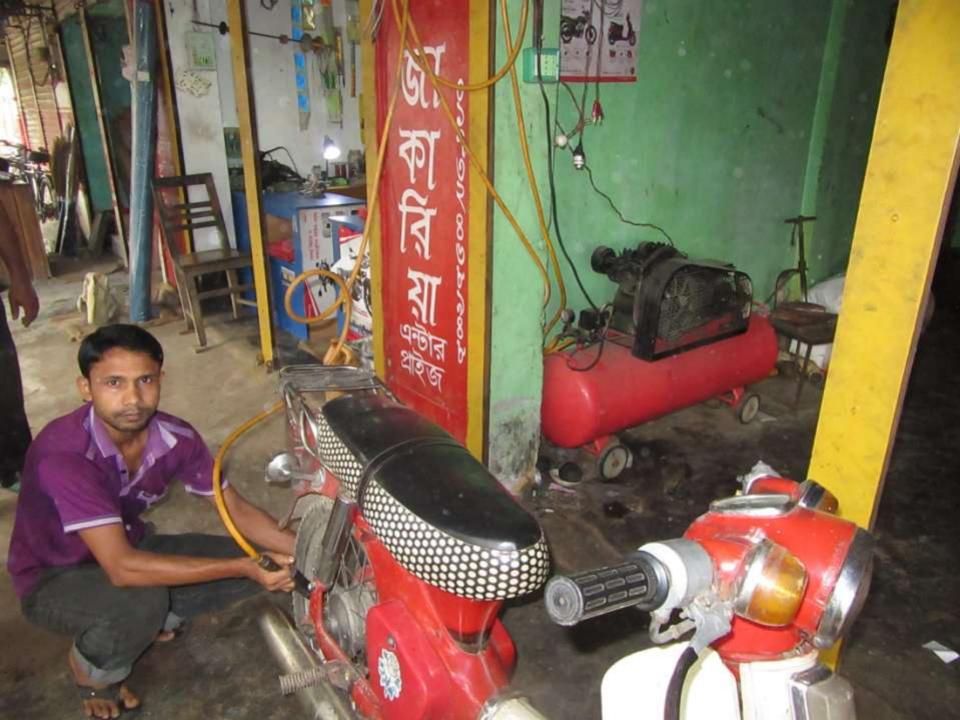

# Pictures

| Proposed Nobin Udyokta Business Info              |            |                                                                                                                                                                                                                                                                                                         |  |  |
|---------------------------------------------------|------------|---------------------------------------------------------------------------------------------------------------------------------------------------------------------------------------------------------------------------------------------------------------------------------------------------------|--|--|
| Business Name                                     | :          | JAKARIA ENTERPRISE                                                                                                                                                                                                                                                                                      |  |  |
| Location                                          | :          | Bashupara bajar, Dhoprakul, Puthai , Rajshahi.                                                                                                                                                                                                                                                          |  |  |
| Total Investment in BDT                           | :          | BDT 163,000 /-                                                                                                                                                                                                                                                                                          |  |  |
| Financing                                         | :          | Self BDT 83,000 /-(from existing business) 51% Required Investment BDT 80,000 /-(as equity) 49%                                                                                                                                                                                                         |  |  |
| Present salary/drawings from business (estimates) | :          | BDT 5,000/-                                                                                                                                                                                                                                                                                             |  |  |
| Proposed Salary                                   | <b> </b> : | BDT 5,000/-                                                                                                                                                                                                                                                                                             |  |  |
| Size of shop                                      | :          | 07 ft x 15 ft= 105 square ft                                                                                                                                                                                                                                                                            |  |  |
| Security of the shop                              | :          | BDT 10,000 /-                                                                                                                                                                                                                                                                                           |  |  |
| Implementation                                    | :          | <ul> <li>The business is planned to be scaled up by investment in existing goods like; Motorcycle parts.</li> <li>Average 10% gain on sale.</li> <li>The business is operating by entrepreneur. Existing one employees.</li> <li>The shop is rent.</li> <li>Agreed grace period is 3 months.</li> </ul> |  |  |