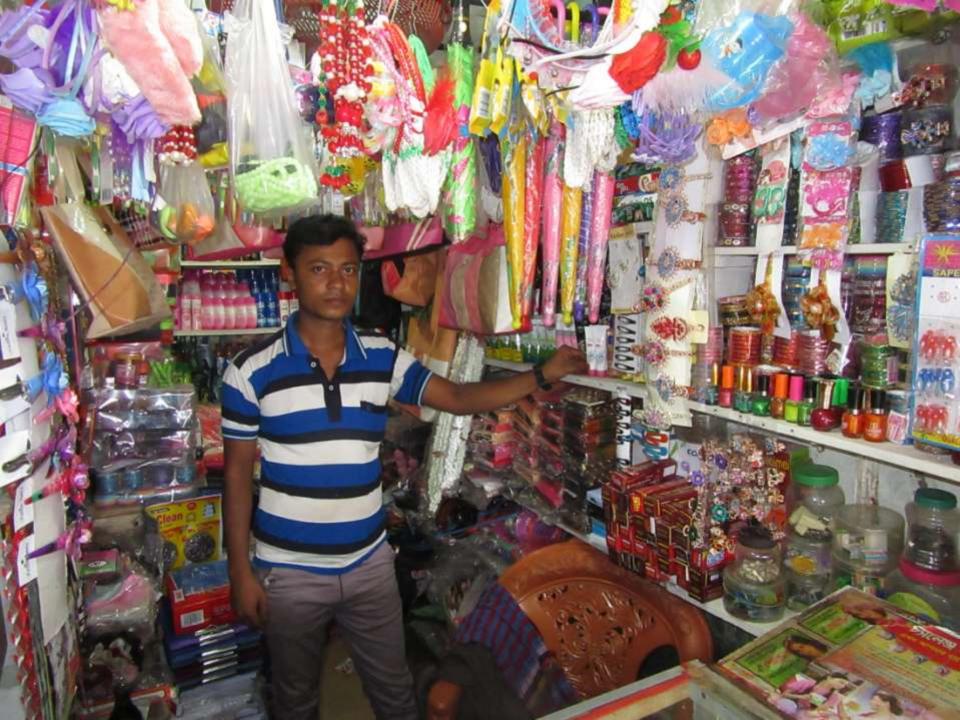

| Proposed Nobin Udyokta Business Info              |   |                                                                                                                                                                                                                                                                                                            |  |  |
|---------------------------------------------------|---|------------------------------------------------------------------------------------------------------------------------------------------------------------------------------------------------------------------------------------------------------------------------------------------------------------|--|--|
| Business Name                                     | : | MOU COSMETIC                                                                                                                                                                                                                                                                                               |  |  |
| Location                                          | : | Mollapara Bajar, Puthia                                                                                                                                                                                                                                                                                    |  |  |
| Total Investment in BDT                           | : | BDT 148,000/-                                                                                                                                                                                                                                                                                              |  |  |
| Financing                                         | : | Self BDT 88,000/-(from existing business) 59% Required Investment BDT 60,000/-(as equity) 41%                                                                                                                                                                                                              |  |  |
| Present salary/drawings from business (estimates) | : | BDT -5,000/-                                                                                                                                                                                                                                                                                               |  |  |
| Proposed Salary                                   | : | BDT -5,000/-                                                                                                                                                                                                                                                                                               |  |  |
| Size of shop                                      | : | 07 ft x 10ft= 70 square ft                                                                                                                                                                                                                                                                                 |  |  |
| Security of the shop                              | : | BDT - 00/-                                                                                                                                                                                                                                                                                                 |  |  |
| Implementation                                    | : | <ul> <li>The business is planned to be scaled up by investment in existing goods like; Grocery Cosmetic Item.</li> <li>Average 15% gain on sale.</li> <li>The business is operating by entrepreneur. Existing no employees.</li> <li>The shop is own.</li> <li>Agreed grace period is 3 months.</li> </ul> |  |  |