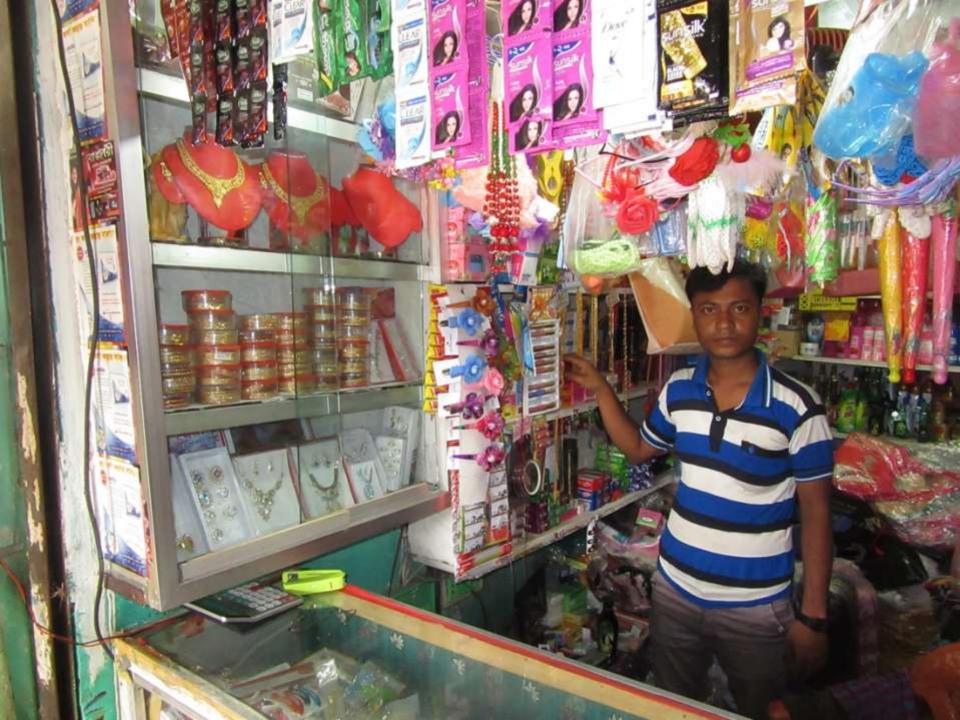

| Proposed Nobin Udyokta Business Info              |   |                                                                                                                                                                                                                                                                                                            |  |  |
|---------------------------------------------------|---|------------------------------------------------------------------------------------------------------------------------------------------------------------------------------------------------------------------------------------------------------------------------------------------------------------|--|--|
| Business Name                                     | : | MOU COSMETIC                                                                                                                                                                                                                                                                                               |  |  |
| Location                                          | : | Mollapara Bajar, Puthia                                                                                                                                                                                                                                                                                    |  |  |
| Total Investment in BDT                           | : | BDT 148,000/-                                                                                                                                                                                                                                                                                              |  |  |
| Financing                                         | : | Self BDT 88,000/-(from existing business) 59% Required Investment BDT 60,000/-(as equity) 41%                                                                                                                                                                                                              |  |  |
| Present salary/drawings from business (estimates) | : | BDT -5,000/-                                                                                                                                                                                                                                                                                               |  |  |
| Proposed Salary                                   | : | BDT -5,000/-                                                                                                                                                                                                                                                                                               |  |  |
| Size of shop                                      | : | 07 ft x 10ft= 70 square ft                                                                                                                                                                                                                                                                                 |  |  |
| Security of the shop                              | : | BDT - 00/-                                                                                                                                                                                                                                                                                                 |  |  |
| Implementation                                    | : | <ul> <li>The business is planned to be scaled up by investment in existing goods like; Grocery Cosmetic Item.</li> <li>Average 15% gain on sale.</li> <li>The business is operating by entrepreneur. Existing no employees.</li> <li>The shop is own.</li> <li>Agreed grace period is 3 months.</li> </ul> |  |  |

# Pictures