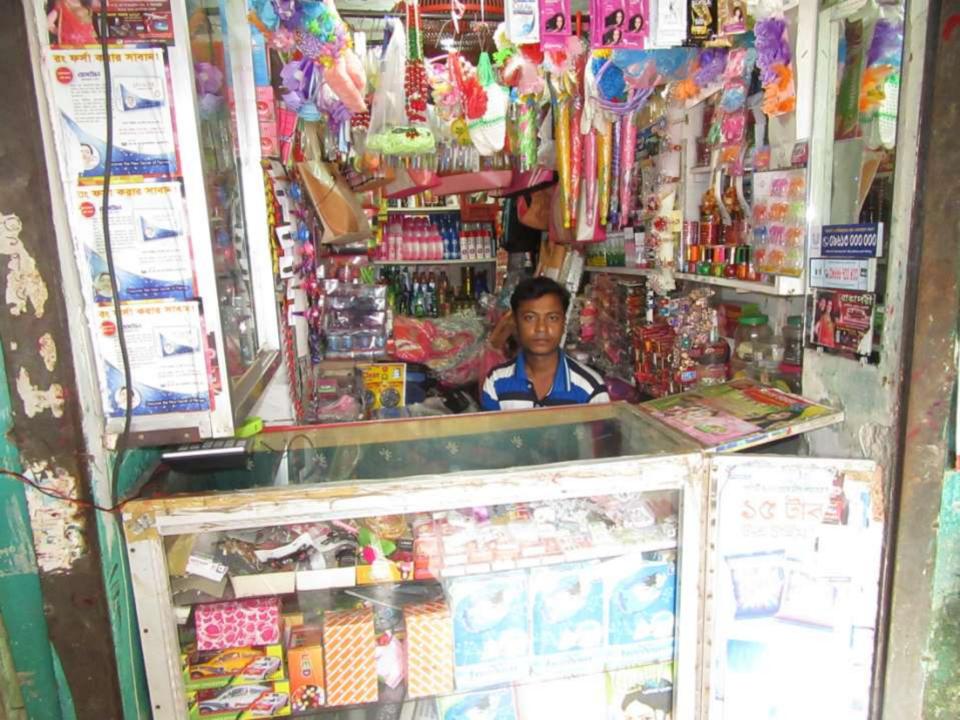

| Proposed Nobin Udyokta Business Info              |   |                                                                                                                                                                                                                                                                                                            |  |  |
|---------------------------------------------------|---|------------------------------------------------------------------------------------------------------------------------------------------------------------------------------------------------------------------------------------------------------------------------------------------------------------|--|--|
| Business Name                                     | : | MOU COSMETIC                                                                                                                                                                                                                                                                                               |  |  |
| Location                                          | : | Mollapara Bajar, Puthia                                                                                                                                                                                                                                                                                    |  |  |
| Total Investment in BDT                           | : | BDT 148,000/-                                                                                                                                                                                                                                                                                              |  |  |
| Financing                                         | : | Self BDT 88,000/-(from existing business) 59% Required Investment BDT 60,000/-(as equity) 41%                                                                                                                                                                                                              |  |  |
| Present salary/drawings from business (estimates) | : | BDT -5,000/-                                                                                                                                                                                                                                                                                               |  |  |
| Proposed Salary                                   | : | BDT -5,000/-                                                                                                                                                                                                                                                                                               |  |  |
| Size of shop                                      | : | 07 ft x 10ft= 70 square ft                                                                                                                                                                                                                                                                                 |  |  |
| Security of the shop                              | : | BDT - 00/-                                                                                                                                                                                                                                                                                                 |  |  |
| Implementation                                    | : | <ul> <li>The business is planned to be scaled up by investment in existing goods like; Grocery Cosmetic Item.</li> <li>Average 15% gain on sale.</li> <li>The business is operating by entrepreneur. Existing no employees.</li> <li>The shop is own.</li> <li>Agreed grace period is 3 months.</li> </ul> |  |  |

# Pictures