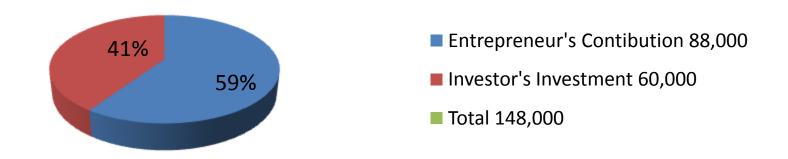

| Proposed Nobin Udyokta Business Info              |   |                                                                                                                                                                                                                                                                                                            |  |  |
|---------------------------------------------------|---|------------------------------------------------------------------------------------------------------------------------------------------------------------------------------------------------------------------------------------------------------------------------------------------------------------|--|--|
| Business Name                                     | : | MOU COSMETIC                                                                                                                                                                                                                                                                                               |  |  |
| Location                                          | : | Mollapara Bajar, Puthia                                                                                                                                                                                                                                                                                    |  |  |
| Total Investment in BDT                           | : | BDT 148,000/-                                                                                                                                                                                                                                                                                              |  |  |
| Financing                                         | : | Self BDT 88,000/-(from existing business) 59% Required Investment BDT 60,000/-(as equity) 41%                                                                                                                                                                                                              |  |  |
| Present salary/drawings from business (estimates) | : | BDT -5,000/-                                                                                                                                                                                                                                                                                               |  |  |
| Proposed Salary                                   | : | BDT -5,000/-                                                                                                                                                                                                                                                                                               |  |  |
| Size of shop                                      | : | 07 ft x 10ft= 70 square ft                                                                                                                                                                                                                                                                                 |  |  |
| Security of the shop                              | : | BDT - 00/-                                                                                                                                                                                                                                                                                                 |  |  |
| Implementation                                    | : | <ul> <li>The business is planned to be scaled up by investment in existing goods like; Grocery Cosmetic Item.</li> <li>Average 15% gain on sale.</li> <li>The business is operating by entrepreneur. Existing no employees.</li> <li>The shop is own.</li> <li>Agreed grace period is 3 months.</li> </ul> |  |  |

| Investment Breakdown |          |          |                |  |  |
|----------------------|----------|----------|----------------|--|--|
| Particulars          | Existing | Proposed | Proposed Total |  |  |
| Travel bag (20x350)  | 7,000    |          | 7,000          |  |  |
| Frees wash (40x151)  | 6,000    |          | 6,000          |  |  |
| Hand bag (40x150)    | 6,000    |          | 6,000          |  |  |
| School bag (30x300)  | 9,000    |          | 9,000          |  |  |
| Venetia bag (50x400) | 20,000   |          | 20,000         |  |  |
| Cosmetic             | 40,000   | 30,000   | 70,000         |  |  |
| Bag                  |          | 30,000   | 30,000         |  |  |
| Total                | 88,000   | 60,000   | 148,000        |  |  |