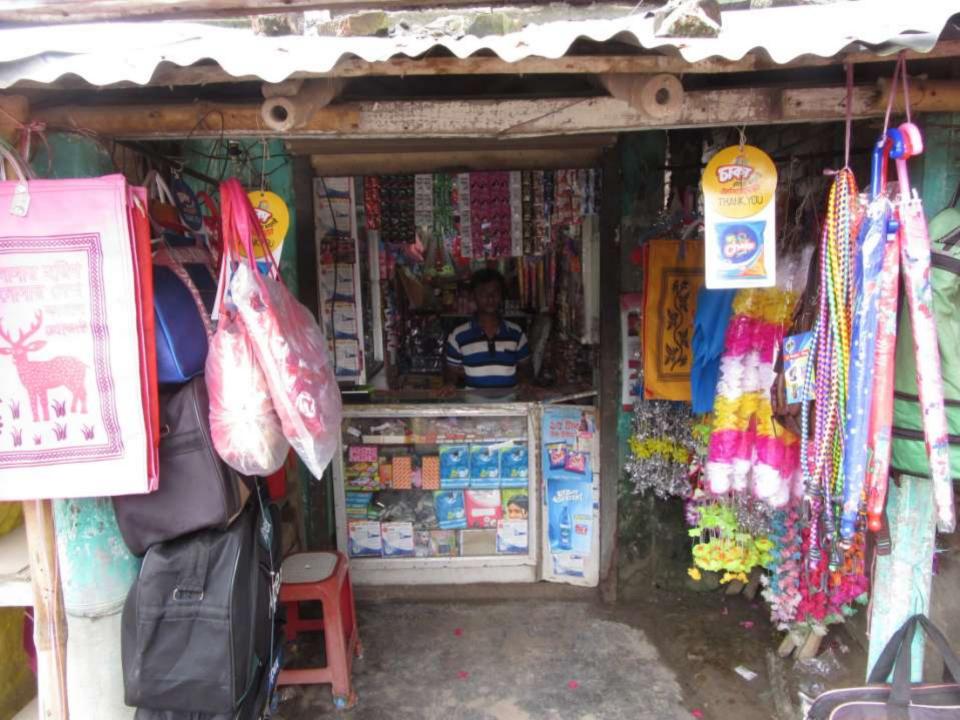

| Proposed Nobin Udyokta Business Info              |   |                                                                                                                                                                                                                                                                                                            |  |  |
|---------------------------------------------------|---|------------------------------------------------------------------------------------------------------------------------------------------------------------------------------------------------------------------------------------------------------------------------------------------------------------|--|--|
| Business Name                                     | : | MOU COSMETIC                                                                                                                                                                                                                                                                                               |  |  |
| Location                                          | : | Mollapara Bajar, Puthia                                                                                                                                                                                                                                                                                    |  |  |
| Total Investment in BDT                           | : | BDT 148,000/-                                                                                                                                                                                                                                                                                              |  |  |
| Financing                                         | : | Self BDT 88,000/-(from existing business) 59% Required Investment BDT 60,000/-(as equity) 41%                                                                                                                                                                                                              |  |  |
| Present salary/drawings from business (estimates) | : | BDT -5,000/-                                                                                                                                                                                                                                                                                               |  |  |
| Proposed Salary                                   | : | BDT -5,000/-                                                                                                                                                                                                                                                                                               |  |  |
| Size of shop                                      | : | 07 ft x 10ft= 70 square ft                                                                                                                                                                                                                                                                                 |  |  |
| Security of the shop                              | : | BDT - 00/-                                                                                                                                                                                                                                                                                                 |  |  |
| Implementation                                    | : | <ul> <li>The business is planned to be scaled up by investment in existing goods like; Grocery Cosmetic Item.</li> <li>Average 15% gain on sale.</li> <li>The business is operating by entrepreneur. Existing no employees.</li> <li>The shop is own.</li> <li>Agreed grace period is 3 months.</li> </ul> |  |  |

# Pictures